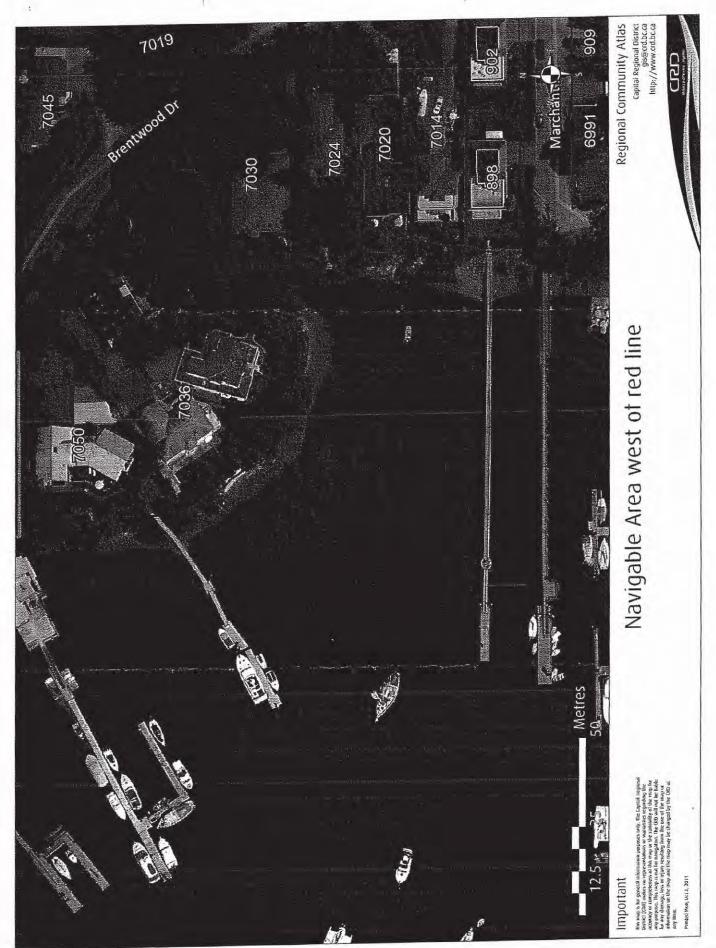

#### Site Information:

- Crown foreshore extending from Strata Lot A Section 11, Range 2 West South Saanich District to encompass wharf and anchors. The upland owner is the applicant.
- The proposed private moorage structure consists of one 73.25 m wharf originating on clients upland property and extending seaward for a total of .03398 ha
- For more descriptive site information, please refer to the site maps