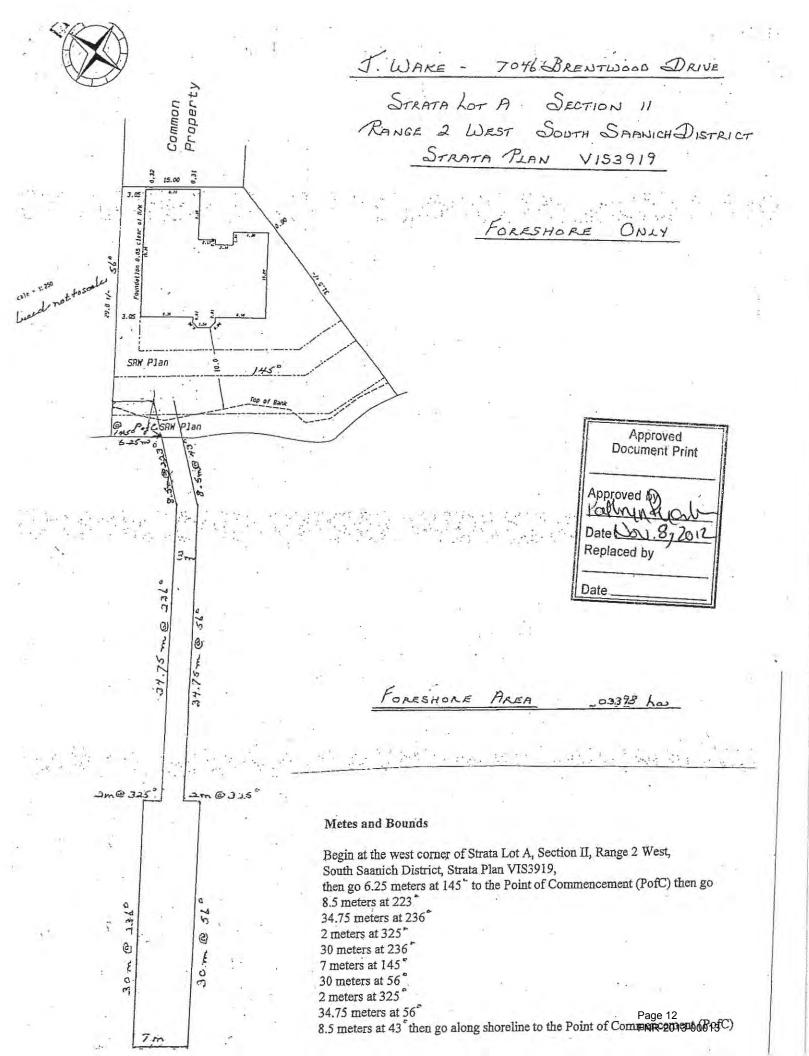

BCGS Map Sheet:

92B053

Air Photo No.:

Application Area:

0.034 Ha.

Recommended Area: 0.034 Ha.

Legal Description:

Brentwood Bay

Location:

Unsurveyed Crown foreshore or land covered by water being part of the bed

Brentwood Bay, Cowichan District, shown outlined on sketch below,

containing......hectares, more or less

#### Site Information:

- Crown foreshore extending from Strata Lot A Section 11, Range 2 West South Saanich District to encompass wharf and anchors. The upland owner is the applicant.
- The proposed private moorage structure consists of one 73.25 m wharf originating on clients upland property and extending seaward for a total of .03398 ha
- For more descriptive site information, please refer to the site maps