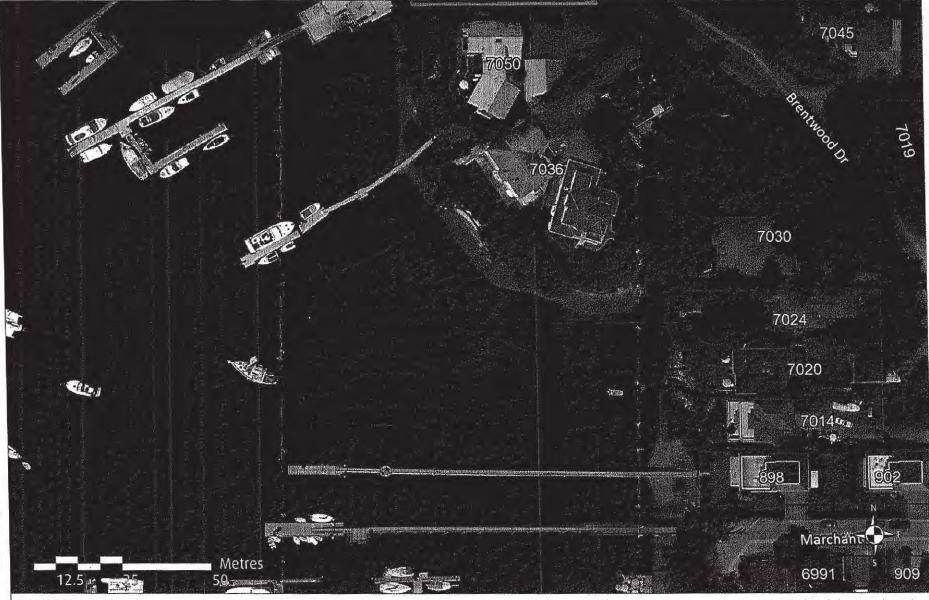

BCGS Map Sheet:

92B053

Air Photo No.:

Application Area:

0.034 Ha.

Recommended Area: 0.034 Ha.

Legal Description:

Brentwood Bay

Location:

Unsurveyed Crown foreshore or land covered by water being part of the bed

Brentwood Bay, Cowichan District, shown outlined on sketch below,

containing......hectares, more or less

#### Site Information:

- Crown foreshore extending from Strata Lot A Section 11, Range 2 West South Saanich District to encompass wharf and anchors. The upland owner is the applicant.
- The proposed private moorage structure consists of one 73.25 m wharf originating on clients upland property and extending seaward for a total of .03398 ha
- For more descriptive site information, please refer to the site maps