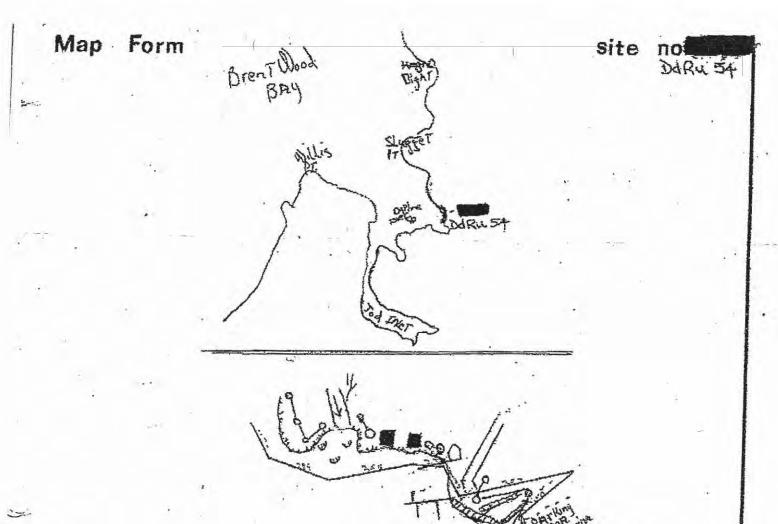

BCGS Map Sheet:

92B053

Air Photo No.:

Application Area:

0.034 Ha.

Recommended Area: 0.034 Ha.

Legal Description:

Brentwood Bay

Location:

Unsurveyed Crown foreshore or land covered by water being part of the bed

Brentwood Bay, Cowichan District, shown outlined on sketch below,

containing......hectares, more or less

#### Site Information:

- Crown foreshore extending from Strata Lot A Section 11, Range 2 West South Saanich District to encompass wharf and anchors. The upland owner is the applicant.
- The proposed private moorage structure consists of one 73.25 m wharf originating on clients upland property and extending seaward for a total of .03398 ha
- For more descriptive site information, please refer to the site maps