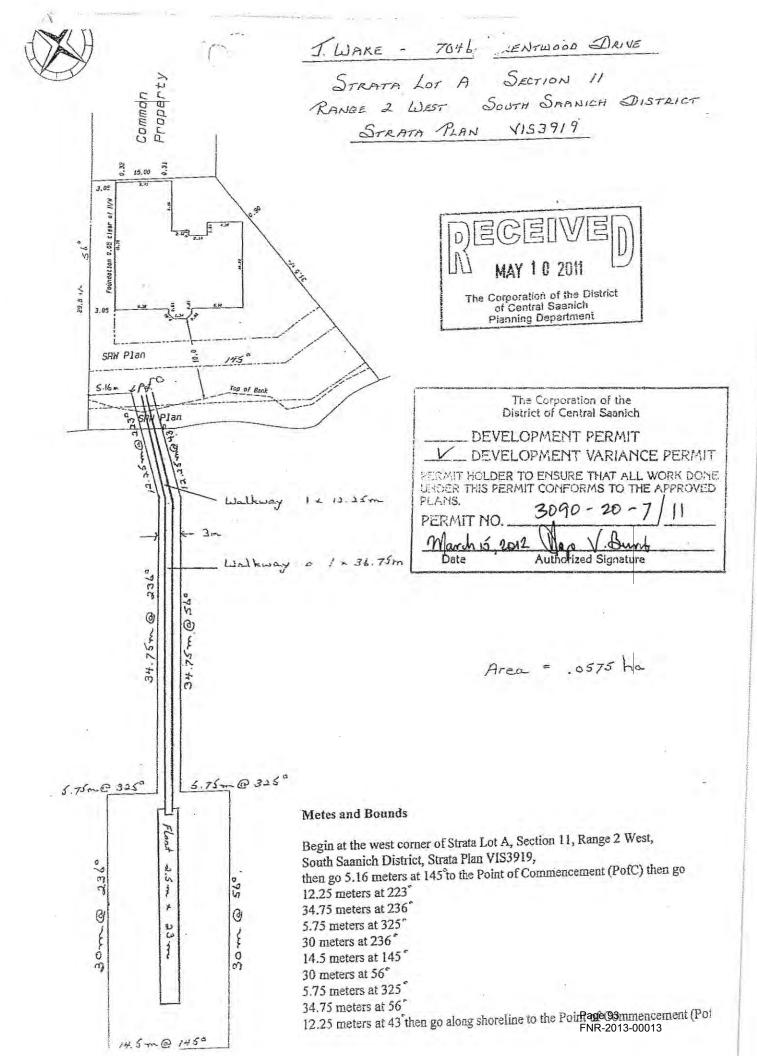

#### Site Information:

- Crown foreshore extending from Strata Lot A Section 11, Range 2 West South Saanich District to encompass wharf and anchors. The upland owner is the applicant.
- The proposed private moorage structure consists of one 73.25 m wharf originating on clients upland property and extending seaward for a total of .03398 ha
- For more descriptive site information, please refer to the site maps

#### Commentary: Recommend approval of a Specific Permission.

Application for private moorage submitted on June 13 2011 from Jill Wake for constructing, operating and maintaining private moorage facility consisting of a single dock, wharf or pier (including walkway ramp) or combination thereof, for personal, non-commercial moorage use at Brentwood Bay. It involves the construction of a walkway and dock totaling 034 hectares

#### Details:

- 1. Public advertising is complete. Response rec'd from s.22 indicated concerns with size and/or the addition of another dock in the area. These have been taken into consideration and have been addressed by reducing the parcel area. Original application size of .0565 ha reduced to.03398 ha. The walkway has been reduced in length from 61.50m to 45.25 m. There should be no impacts to the riparian rights of others. The addition of the dock falls within the local, regional and provincial Acts and Regulations.
- s.22 the shared driveway).