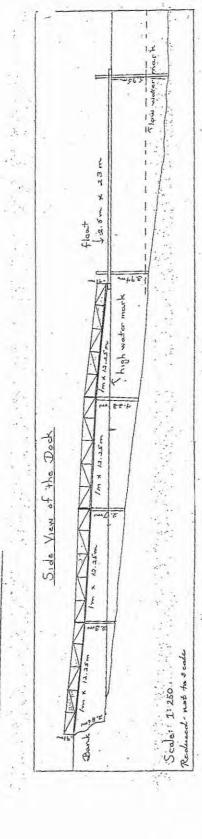

#### Site Information:

- Crown foreshore extending from Strata Lot A Section 11, Range 2 West South Saanich District to encompass wharf and anchors. The upland owner is the applicant.
- The proposed private moorage structure consists of one 73.25 m wharf originating on clients upland property and extending seaward for a total of .03398 ha
- For more descriptive site information, please refer to the site maps