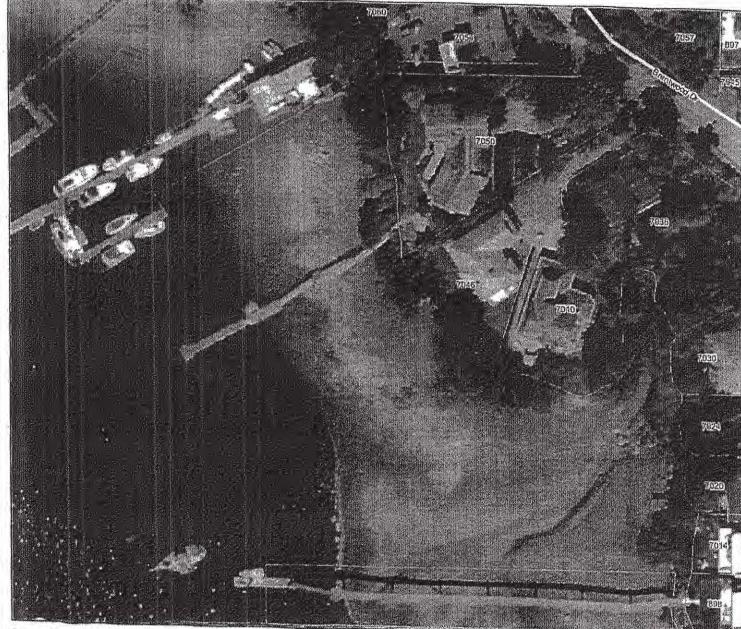

#### Site Information:

- Crown foreshore extending from Strata Lot A Section 11, Range 2 West South Saanich District to encompass wharf and anchors. The upland owner is the applicant.
- The proposed private moorage structure consists of one 73.25 m wharf originating on clients upland property and extending seaward for a total of .03398 ha
- For more descriptive site information, please refer to the site maps