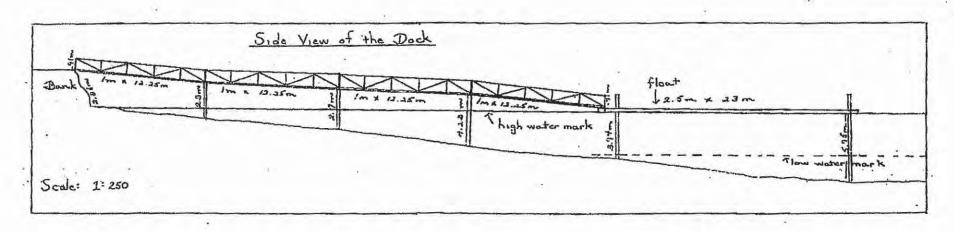

#### Site Information:

- Crown foreshore extending from Strata Lot A Section 11, Range 2 West South Saanich District to encompass wharf and anchors. The upland owner is the applicant.
- The proposed private moorage structure consists of one 73.25 m wharf originating on clients upland property and extending seaward for a total of .03398 ha
- For more descriptive site information, please refer to the site maps

#### Commentary: Recommend approval of a Specific Permission.

Application for private moorage submitted on June 13 2011 from Jill Wake for constructing, operating and maintaining private moorage facility consisting of a single dock, wharf or pier (including walkway ramp) or combination thereof, for personal, non-commercial moorage use at Brentwood Bay. It involves the construction of a walkway and dock totaling 034 hectares