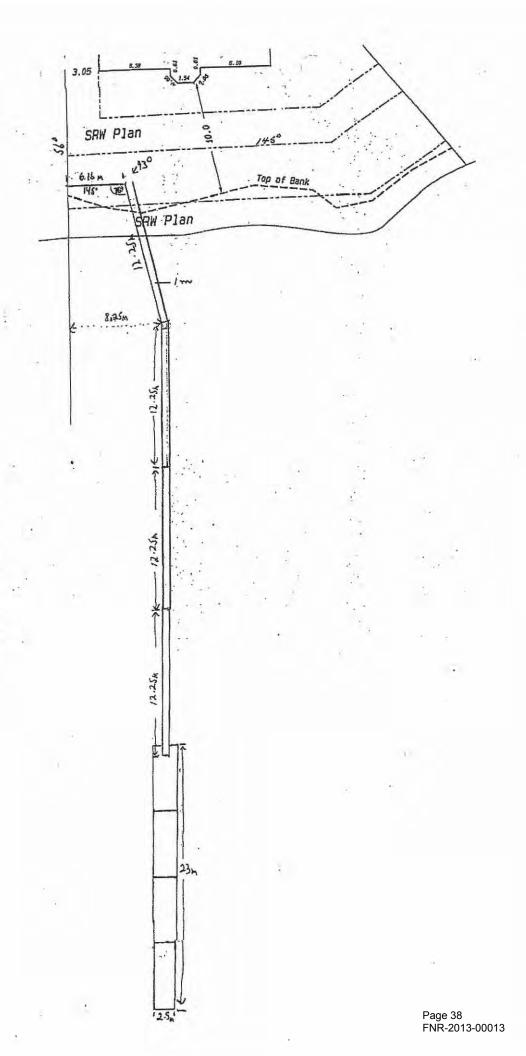

#### Site Information:

- Crown foreshore extending from Strata Lot A Section 11, Range 2 West South Saanich District to encompass wharf and anchors. The upland owner is the applicant.
- The proposed private moorage structure consists of one 73.25 m wharf originating on clients upland property and extending seaward for a total of .03398 ha
- For more descriptive site information, please refer to the site maps

#### Commentary: Recommend approval of a Specific Permission.

Application for private moorage submitted on June 13 2011 from Jill Wake for constructing, operating and maintaining private moorage facility consisting of a single dock, wharf or pier (including walkway ramp) or combination thereof, for personal, non-commercial moorage use at Brentwood Bay. It involves the construction of a walkway and dock totaling 034 hectares