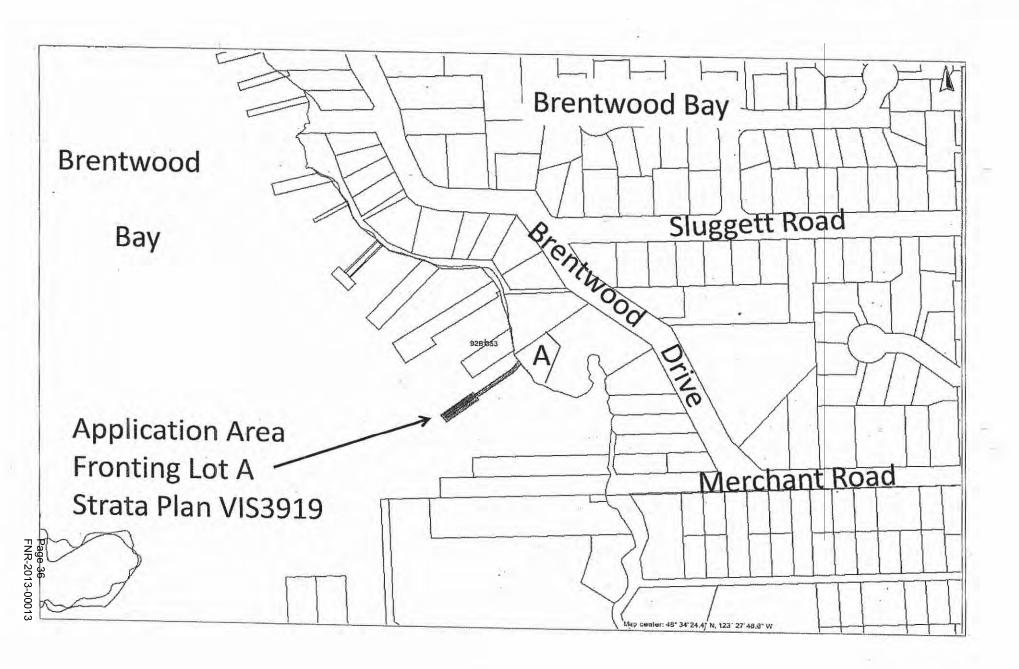

BCGS Map Sheet:

92B053

Air Photo No.:

Application Area:

0.034 Ha.

Recommended Area: 0.034 Ha.

Legal Description:

Brentwood Bay

Location:

Unsurveyed Crown foreshore or land covered by water being part of the bed

Brentwood Bay, Cowichan District, shown outlined on sketch below,

containing......hectares, more or less

#### Site Information:

- Crown foreshore extending from Strata Lot A Section 11, Range 2 West South Saanich District to encompass wharf and anchors. The upland owner is the applicant.
- The proposed private moorage structure consists of one 73.25 m wharf originating on clients upland property and extending seaward for a total of .03398 ha
- For more descriptive site information, please refer to the site maps