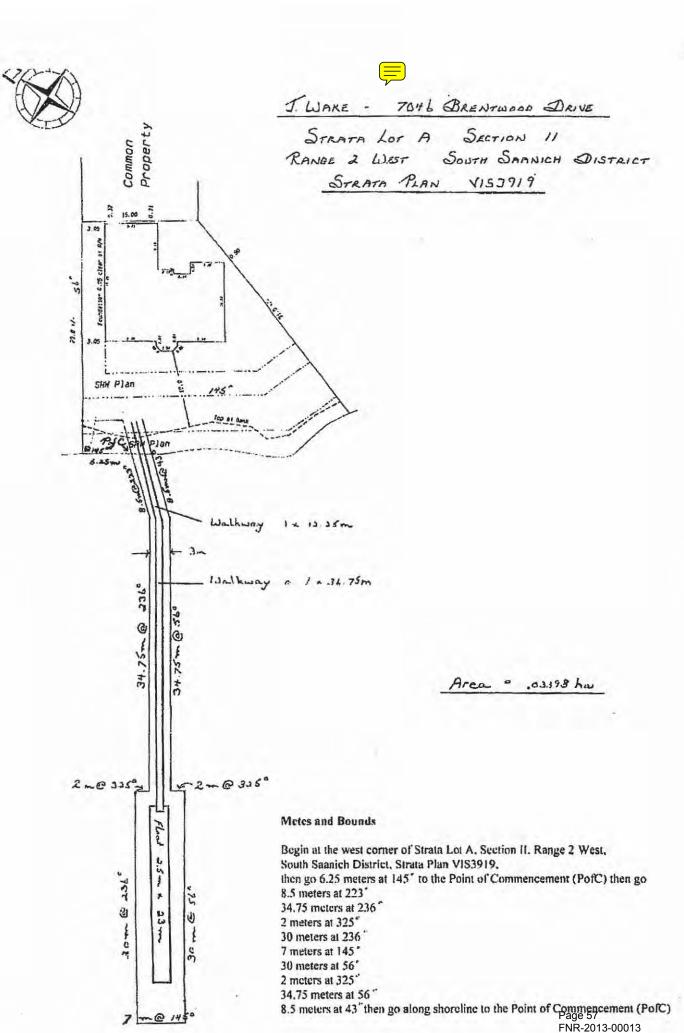

#### Site Information:

- Crown foreshore extending from Strata Lot A Section 11, Range 2 West South Saanich District to encompass wharf and anchors. The upland owner is the applicant.
- The proposed private moorage structure consists of one 73.25 m wharf originating on clients upland property and extending seaward for a total of .03398 ha
- For more descriptive site information, please refer to the site maps

#### Details:

- 1. Public advertising is complete. Response rec'd from s.22 indicated concerns with size and/or the addition of another dock in the area. These have been taken into consideration and have been addressed by reducing the parcel area. Original application size of .0565 ha reduced to.03398 ha. The walkway has been reduced in length from 61.50m to 45.25 m. There should be no impacts to the riparian rights of others. The addition of the dock falls within the local, regional and provincial Acts and Regulations.
- s.22 the shared driveway).