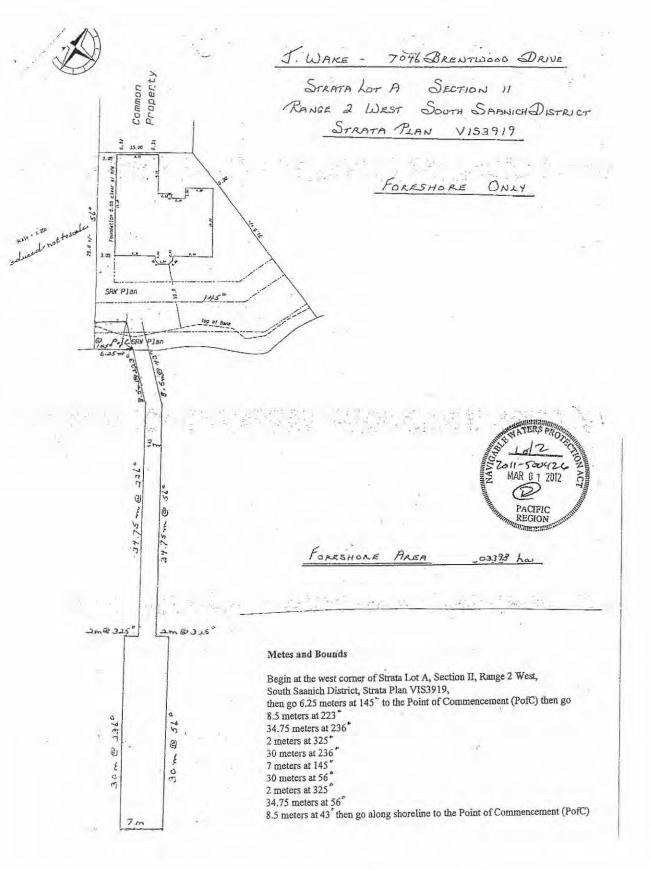

#### Site Information:

- Crown foreshore extending from Strata Lot A Section 11, Range 2 West South Saanich District to encompass wharf and anchors. The upland owner is the applicant.
- The proposed private moorage structure consists of one 73.25 m wharf originating on clients upland property and extending seaward for a total of .03398 ha
- For more descriptive site information, please refer to the site maps

#### Details:

- 1. Public advertising is complete. Response rec'd from s.22 indicated concerns with size and/or the addition of another dock in the area. These have been taken into consideration and have been addressed by reducing the parcel area. Original application size of .0565 ha reduced to.03398 ha. The walkway has been reduced in length from 61.50m to 45.25 m. There should be no impacts to the riparian rights of others. The addition of the dock falls within the local, regional and provincial Acts and Regulations.
- s.22 the shared driveway).

Location:

Unsurveyed Crown foreshore or land covered by water being part of the bed

Brentwood Bay, Cowichan District, shown outlined on sketch below,

containing......hectares, more or less