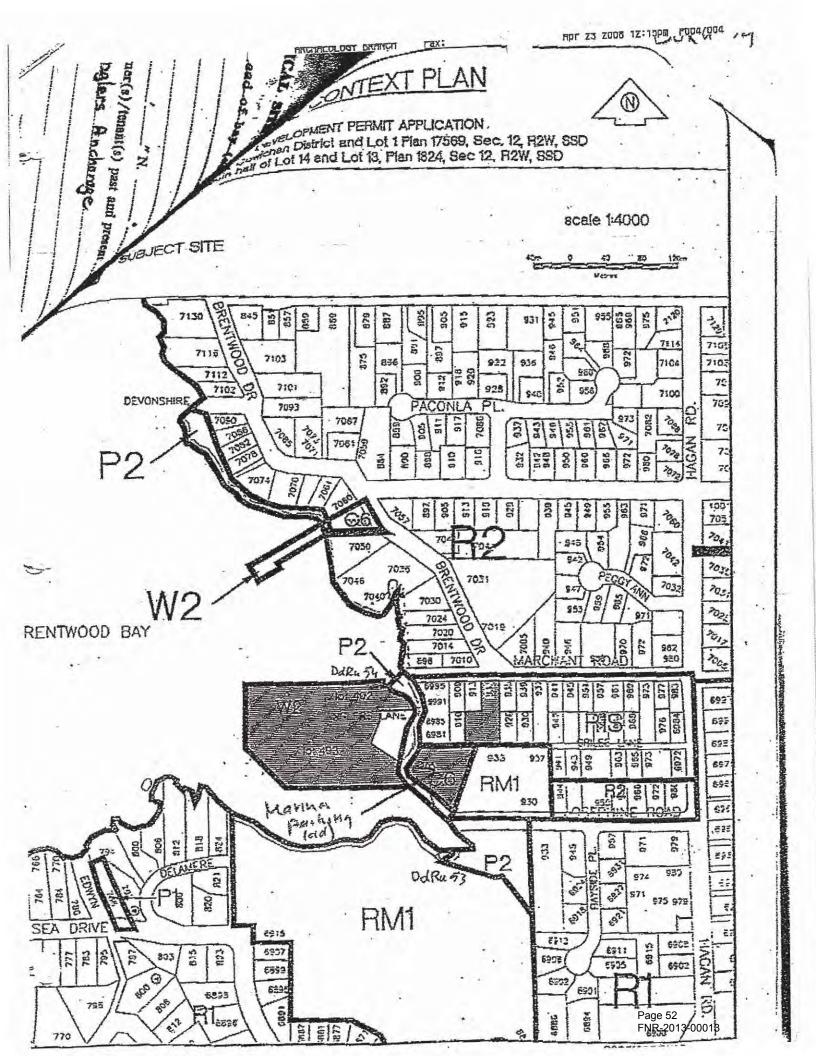

BCGS Map Sheet:

92B053

Air Photo No.:

Application Area:

0.034 Ha.

Recommended Area: 0.034 Ha.

Legal Description:

Brentwood Bay

Location:

Unsurveyed Crown foreshore or land covered by water being part of the bed

Brentwood Bay, Cowichan District, shown outlined on sketch below,

containing......hectares, more or less

#### Site Information:

- Crown foreshore extending from Strata Lot A Section 11, Range 2 West South Saanich District to encompass wharf and anchors. The upland owner is the applicant.
- The proposed private moorage structure consists of one 73.25 m wharf originating on clients upland property and extending seaward for a total of .03398 ha
- For more descriptive site information, please refer to the site maps