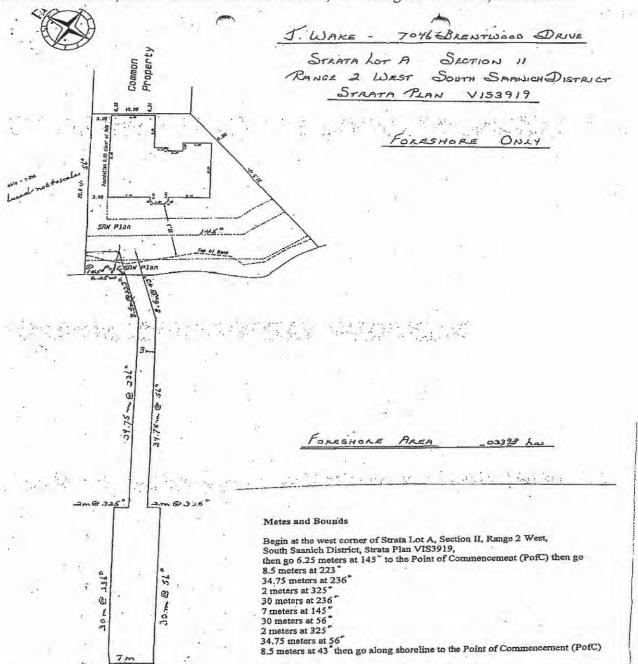

BCGS Map Sheet:

92B053

Air Photo No.:

Application Area:

0.034 Ha.

Recommended Area: 0.034 Ha.

Legal Description:

Brentwood Bay

Location:

Unsurveyed Crown foreshore or land covered by water being part of the bed

Brentwood Bay, Cowichan District, shown outlined on sketch below,

containing......hectares, more or less

#### Site Information:

- Crown foreshore extending from Strata Lot A Section 11, Range 2 West South Saanich District to encompass wharf and anchors. The upland owner is the applicant.
- The proposed private moorage structure consists of one 73.25 m wharf originating on clients upland property and extending seaward for a total of .03398 ha
- For more descriptive site information, please refer to the site maps