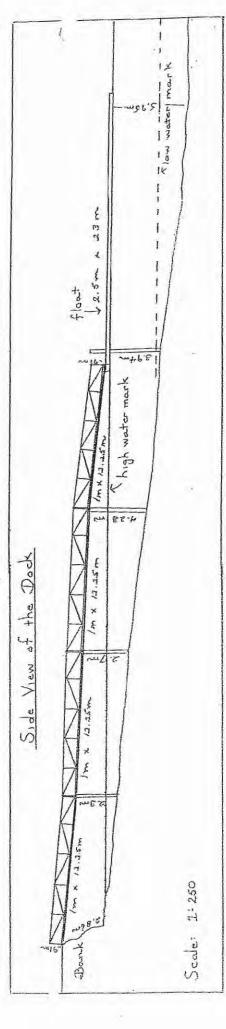

#### Site Information:

- Crown foreshore extending from Strata Lot A Section 11, Range 2 West South Saanich District to encompass wharf and anchors. The upland owner is the applicant.
- The proposed private moorage structure consists of one 73.25 m wharf originating on clients upland property and extending seaward for a total of .03398 ha
- For more descriptive site information, please refer to the site maps