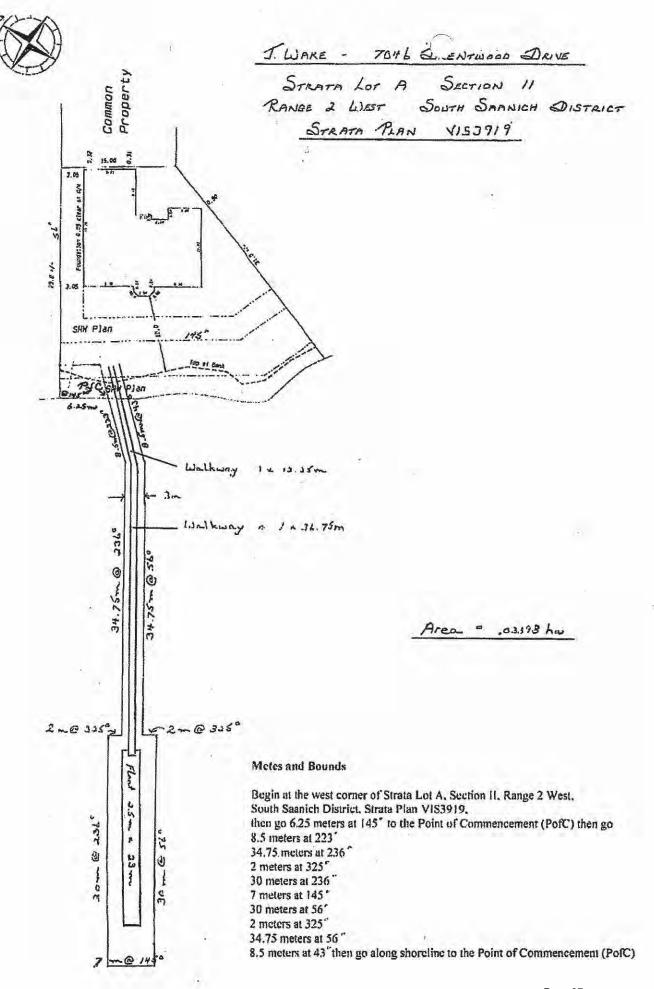

BCGS Map Sheet:

92B053

Air Photo No.:

Application Area:

0.034 Ha.

Recommended Area: 0.034 Ha.

Legal Description:

Brentwood Bay

Location:

Unsurveyed Crown foreshore or land covered by water being part of the bed

Brentwood Bay, Cowichan District, shown outlined on sketch below,

containing......hectares, more or less

#### Site Information:

- Crown foreshore extending from Strata Lot A Section 11, Range 2 West South Saanich District to encompass wharf and anchors. The upland owner is the applicant.
- The proposed private moorage structure consists of one 73.25 m wharf originating on clients upland property and extending seaward for a total of .03398 ha
- For more descriptive site information, please refer to the site maps