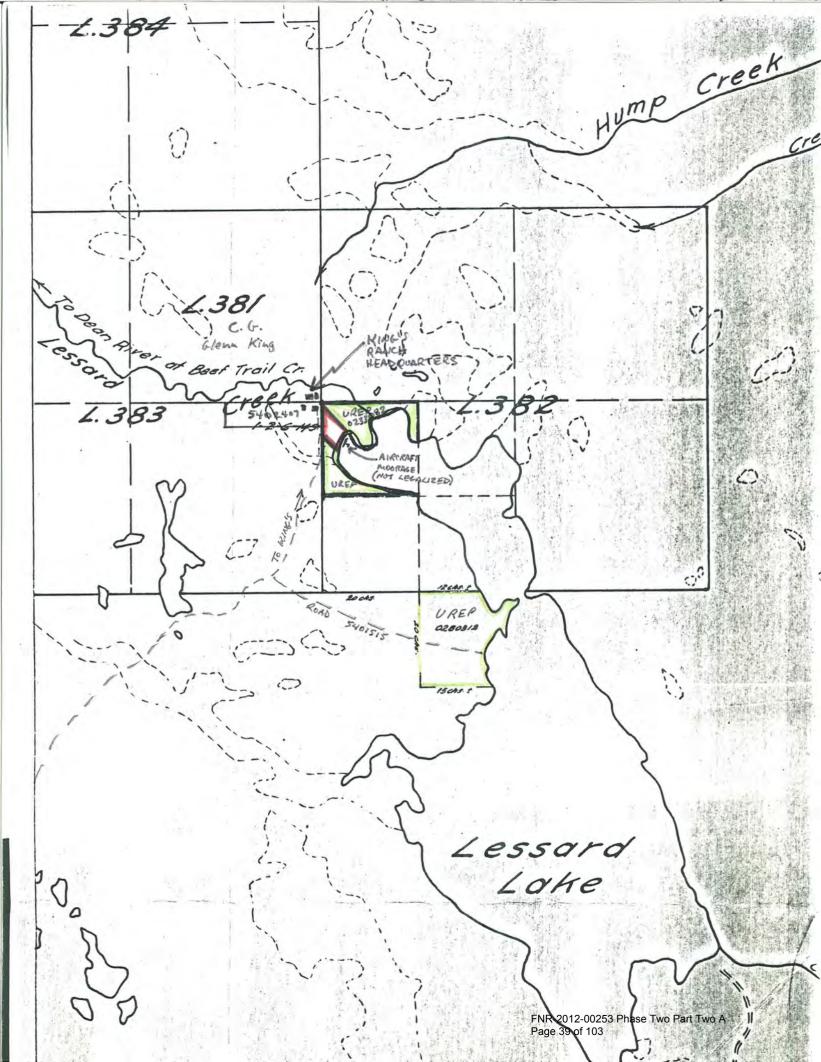

C. Ministry of Lands, Parks & Housing WILLIAMS LAKE BISTRICT V26 126 FEB 1 3 1985 LANDS & HOUSING REGIONAL OPERATIONS DIVISION WILLIAMS LAKE, B.C.

Den Sin:

Release be advised that I wish to acquire opproximately 120 metaes of trintige on Lessand Lake In order to start a commencial resort business. This porcel onthined in red on the actoched map is currently reserved from application due to its status as a public revoltional Neure (0233082).

This parcel, if approved, will adjoin my private land. I would like to construct comparites and related facilities on this this land.

Please consider this request and advise as soon as possible if a formal application for commercial resort can be accomplated.

yours fouly, Alenn J King

FNR-2012-00253 Phase Two Part Two A Page 38 of 103

s.22 B.C.





s.22

| LANDS,                                               |                                     |                                       |
|------------------------------------------------------|-------------------------------------|---------------------------------------|
| MINIS                                                | Red                                 | 2.4.2.1.4                             |
| To Egr                                               | 01                                  | s.22                                  |
|                                                      | blease regard                       | Sept. 18, 1985                        |
| Action                                               |                                     |