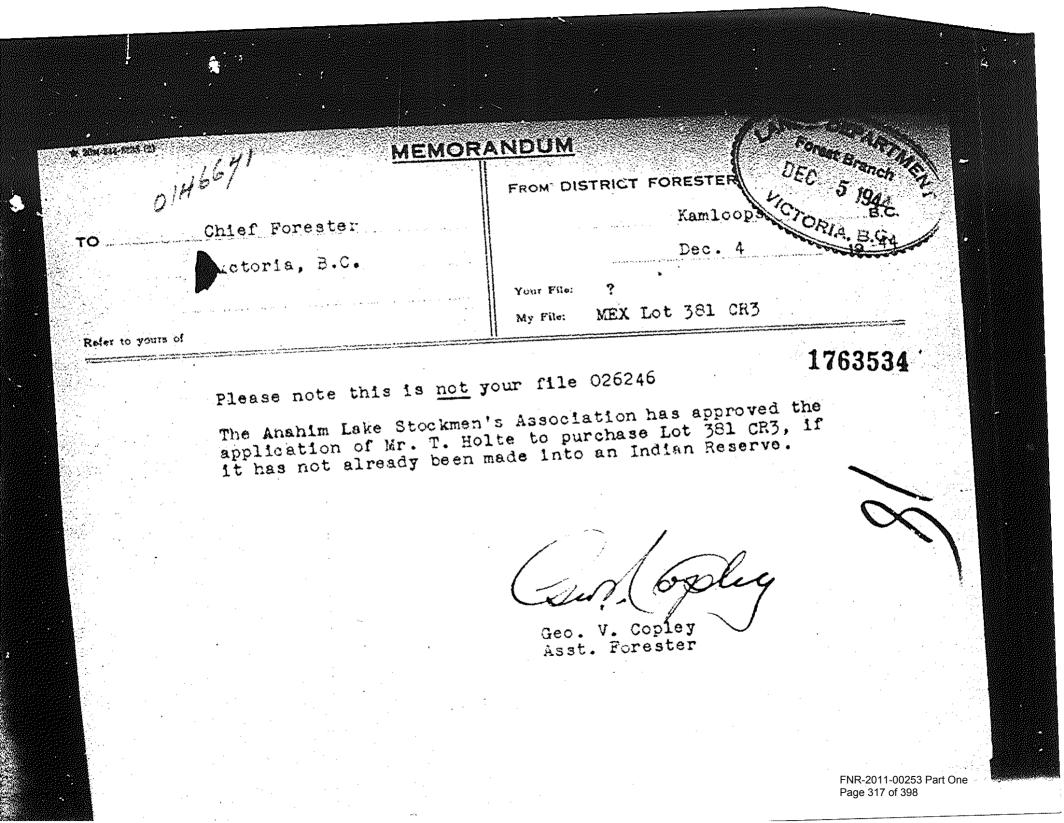

# 3257880

Please refer to your letter of January 13, 1964 regarding the proposed exchange of various lots and Indian Reserves in the Anahim Lake area for use of the Ulkatcho Indians.

Our Agency staff at Williams Lake have had further discussions with the Indians and your Land Inspector Stewart, with the result that the acreage requested has been reduced considerably.

The Ulkatcho Band have agreed to exchange the following Indian Reserves:

| Ulkatcho I.R. No. 1<br>Ulkatcho I.R. No. 7<br>Cahoose I.R. No. 9<br>Cahoose I.R. No. 10<br>Cahoose I.R. No. 11 | (Lot 2572)<br>(Alexis Meadow)<br>(Behind Meadows)<br>(Capoose Ranch)<br>(George Cahoose<br>Meadow) | 382 acres<br>320 "<br>962 "<br>498 " |
|----------------------------------------------------------------------------------------------------------------|----------------------------------------------------------------------------------------------------|--------------------------------------|
|                                                                                                                | Total acreage                                                                                      | 2304                                 |

For the following Provincial land:

| - West ½ Lot 1040             | 320 acres |
|-------------------------------|-----------|
| South-west ¼ Lot 395          | 160 "     |
| - 2 E½ of NE¼ and SW¼ Lot 675 | 2140 "    |
| - South ½ Lot 1030            | 160 "     |
| - Lot 1029                    | 160 "     |

Total acreage

1040

/2

2415 MENT FORM No. 2. (Section 16.) 1370265 LAND ACT. -, na june Halte, of Cenahim Lake B.6. by occupation a the matrice ward wards and have been that:-1. I, as a self supporting anyte. 2. I am a British subject [or I have declared no intention to become a British subject, as shown 3. I apply for a pro-emption record of N. W /4 Lot 382 160 on declaration hereto attached]. of surveyed unoccupied and unreserved Crown land (not being part of an Indian Settlement), situate in anahim take District, the surveyed description of which is as follows:---Cariboo 1. w. 1/4 Lot 382 Range 3 CULESNEE SIGNESNEE 4. The land is not timber land within the meaning of the "Land Act." 5. My application to record is not made in trust for, on behalf of, or in collusion with, an Oother person or persons, but on my own behalf for settlement and occupation, for agricultural purposes; and I also declare that I am duly qualified under the said Act to record the said land. And I make this solemn declaration, conscientiously believing it to be true, and knowing that it is of the same force and effect as if made under oath and by virtue of the "Canada Evidence Act." Declared before me at. Billa Coola Butial Columbia Ala June Hoelte this 15 th day of Feb Signature of Declarant. Gray Chustinger Commissioner [or. J.P.]