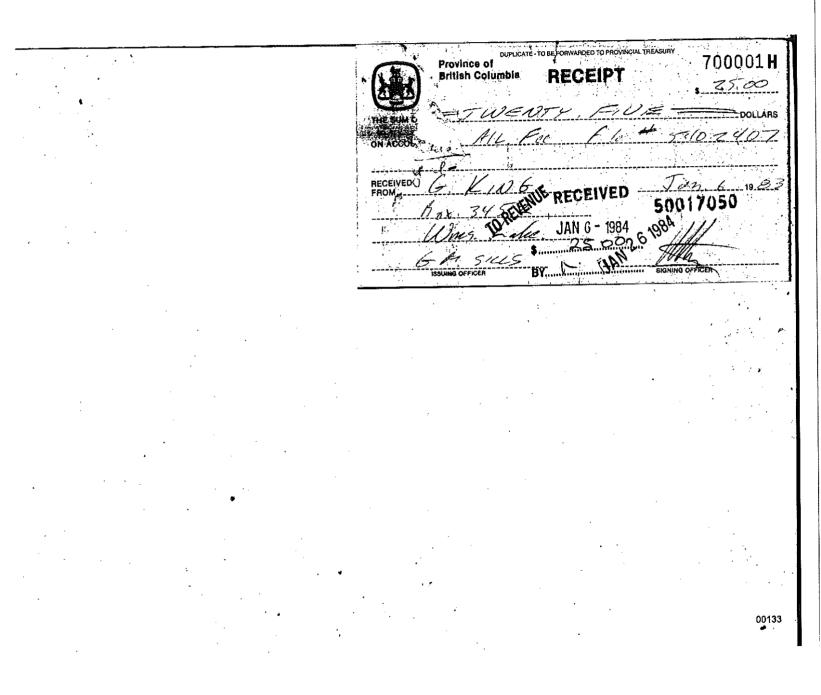

DIRECTION DES AFFAIRES INDIENNES

MINISTÈRE DE LA CITOYENNETÉ ET DE L'IMMIGRATION

OUR FILE NO. 160/30-19 Com.1

Your file: 0239674

Vancouver, B.C. March 11, 1965

Attn: PURCHASES

P1

Mr. D. Borthwick, Superintendent of Lands, Dept. of Lands, Forests Fand DS FORESTS Water Resources WATER RESOURCES Victoria, B.C.

MAR 12 1965

CANADA

MAIL ROOM VICTORIA, B. C.

#### Dear Mr. Borthwick:

'MDIAN AFFAIRS BRANCH

OF CITIZENSHIP AND IMMIGRATION

DEPARTA

Malac

I.A. 1-36

# 3257880

Please refer to your letter of January 13, 1964 regarding the proposed exchange of various lots and Indian Reserves in the Anahim Lake area for use of the Ulkatcho Indians.

Our Agency staff at Williams Lake have had further discussions with the Indians and your Land Inspector Stewart, with the result that the acreage requested has been reduced considerably.