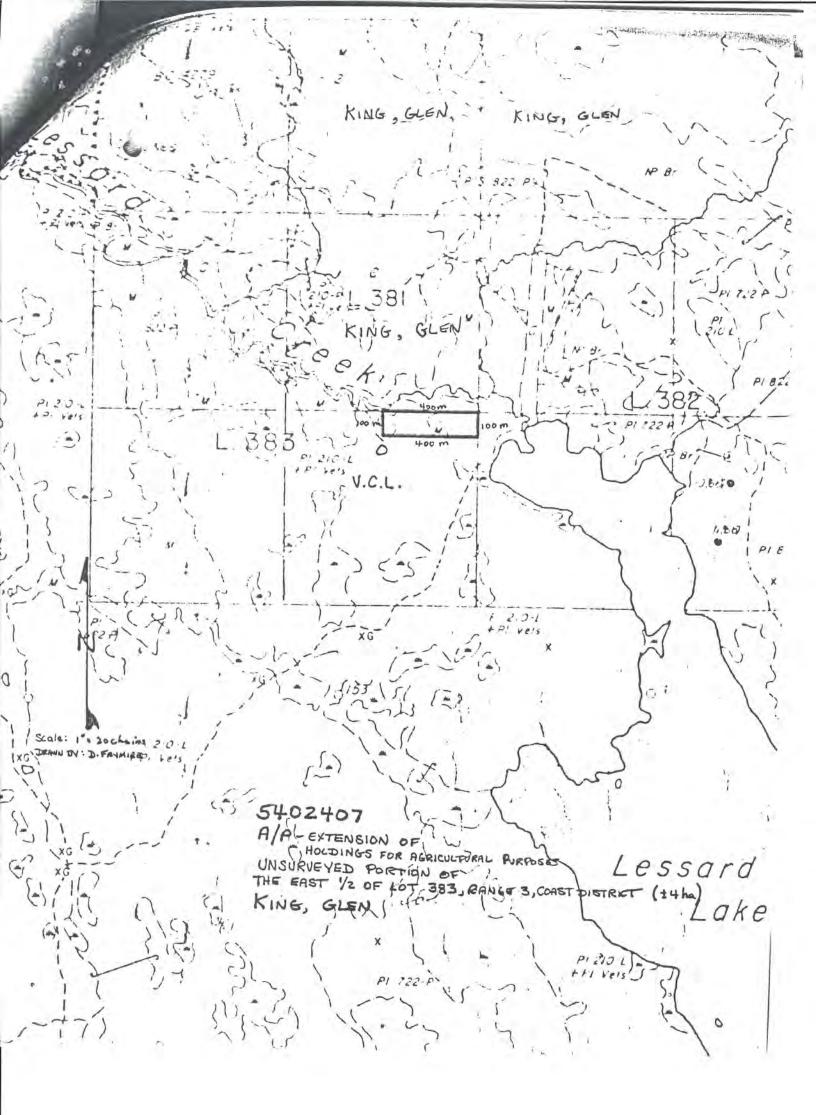

>Lake<br>IRRIGATION<br>(if applicable)<br>POWER TELEPHONE<br>AVAILABLE<br>DISTANCE<br>Level                                       | SEWER NAT. GA           | FOR A WELL                                                                                                                                                          | PUBLIC<br>TRANSPORT SCHOOL<br>BUS<br>D |
| SES<br>RAPHY<br>Val<br>val)                 | POTABLE Lessard<br>IRRIGATION<br>(if applicable)<br>AVAILABLE<br>DISTANCE<br>Level<br>None evident<br>Central Interior (Chilcotin frosts.<br>ARABLE | SEWER NAT. GA           | Ministry of Lands, Pa<br>Ministry of Lands, Pa<br>CARISDO R<br>MAY 1 10<br>CANOS & HOUSING PA<br>MAY 1 10<br>CANOS & HOUSING PA<br>MAY 1 10<br>CARSON CONSTRUCTIONS | PUBLIC<br>TRANSPORT SCHOOL<br>BUS<br>D |

1



| Province of Ministry of Lands,<br>British Columbia Parks and Housing | Status Summary for a Crown Land Application |
|----------------------------------------------------------------------|---------------------------------------------|
| ODISTRICTO ( Williams Lake                                           |                                             |
| ROM REGIONAL OFFICE                                                  | DATE: 74-2/84                               |
| EAPPLICATION <u>Glenn Leslie</u>                                     | King FILE 5402407                           |
| EGAL OR OTHER<br>AND DESCRIPTION uns ptn of the                      | SElly of 2 383 R30                          |
| 3c/11e                                                               | - ag - CG