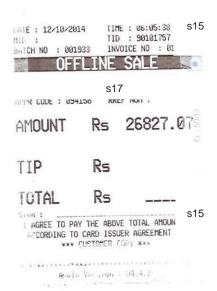

Mary Line s15 FRONT OFFICE 1 CHANDIGARH PUN OATE: 08/18/2014 TIME: 16:40:29 HID: TID: 90101757 BATCH NO: 601929 INVOICE NO: 011 SALE **AMOUNT** Rs 509040.00. 

Page 1 of 1

s15

Dear Sir/Madam,

s15

-05/28/04 - Rov. 2.6