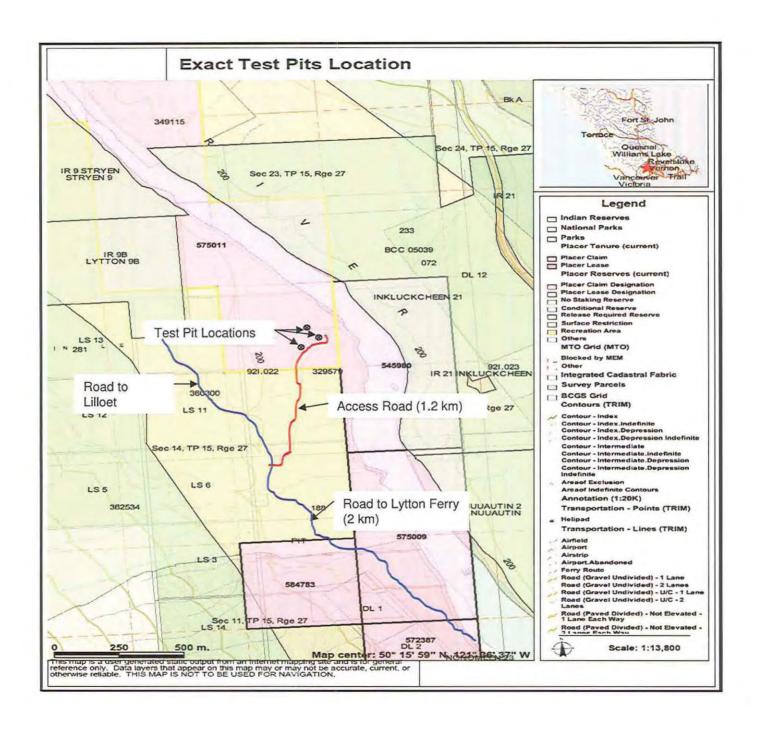

Greetings;

We have a JV partner waiting to do some work on our placer tenure 575011 along the Fraser River near Lytton.

Mr. Bill Morgan filed a Notice of Work in mid-February, and also notified the landowners in the vicinity.

Importance: High

Greetings;

We have a JV partner waiting to do some work on our placer tenure 575011 along the Fraser River near Lytton.

Mr. Bill Morgan filed a Notice of Work in mid-February, and also notified the landowners in the vicinity.

#### Greetings;

We have had an ongoing work program on our placer tenure 575011 since February. A notice of work was also filed early last month, and we are waiting to receive authorization from the Ministry before beginning excavation work. In the meantime, we have been doing a bit of sampling and mapping work, and we would like to begin applying the work expenditures to the claims. As I have never done this in MTO before, I was hoping you could give me some guidance as to what will be required in the way of documents, etc. after using the "Mineral Claim Exploration and Development Work/Expiry Date Change" in MTO to apply the work and update the expiry date. I certainly don't want to do anything that might put the tenure in jeopardy from not following the proper procedure or supplying the required documentation. Some "do's and don'ts" would be very helpful.

# Greetings;

We have had an ongoing work program on our placer tenure 575011 since February. A notice of work was also filed early last month, and we are waiting to receive authorization from the Ministry before beginning excavation work. In the meantime, we have been doing a bit of sampling and mapping work, and we would like to begin applying the work expenditures to the claims. As I have never done this in MTO before, I was hoping you could give me some guidance as to what will be required in the way of documents, etc. after using the "Mineral Claim Exploration and Development Work/Expiry Date Change" in MTO to apply the work and update the expiry date. I certainly don't want to do anything that might put the tenure in jeopardy from not following the proper procedure or supplying the required documentation. Some "do's and don'ts" would be very helpful.

## Greetings;

We have had an ongoing work program on our placer tenure 575011 since February. A notice of work was also filed early last month, and we are waiting to receive authorization from the Ministry before beginning excavation work. In the meantime, we have been doing a bit of sampling and mapping work, and we would like to begin applying the work expenditures to the claims. As I have never done this in MTO before, I was hoping you could give me some guidance as to what will be required in the way of documents, etc. after using the "Mineral Claim Exploration and Development Work/Expiry Date Change" in MTO to apply the work and update the expiry date. I certainly don't want to do anything that might put the tenure in jeopardy from not following the proper procedure or supplying the required documentation. Some "do's and don'ts" would be very helpful.