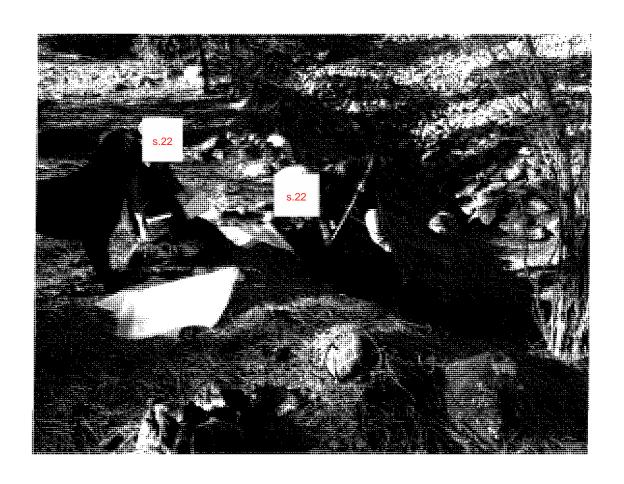

re-Hi Christy;

Attached is the SOW report for Event 5391750 covering the work on our Van Winkle placer near Lytton last March. Also attached are the maps, photos, and assay report from ALS. Note that the assay report shows 9 samples. We only did 7 samples at our work site. Pete Wright included 2 other samples from another of his projects when he delivered the order to ALS. We paid for the whole thing, but only the assay cost of our 7 samples is included on the SOW.