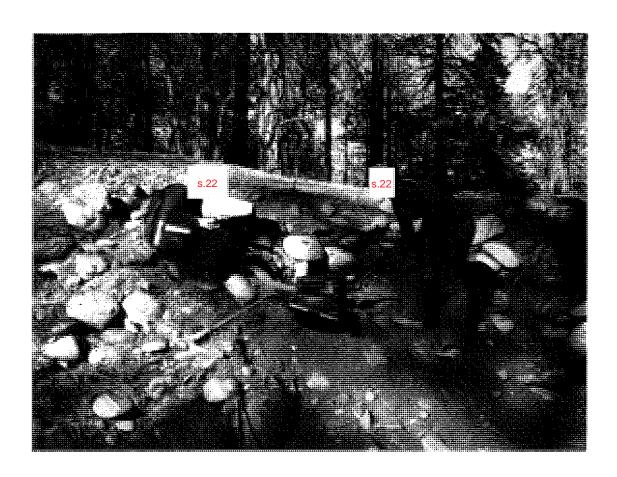

The operator

s.22

he had a letter from

the Ministry saying some of the information was incomplete, and the updated form was sent back to the Ministry at that time. No excavation work has been done yet, since the NOW says that written authorization is required prior to doing mechanial work. But he has been doing some limited trenching, panning and sluicing since February. Is that OK?? I hope so!

Hi Meg;

The NOW was filed in early February, all of the surrounding landowners were notified, and we began work soon afterwards.

The operator

s.22

he had a letter from

the Ministry saying some of the information was incomplete, and the updated form was sent back to the Ministry at that time. No excavation work has been done yet, since the NOW says that written authorization is required prior to doing mechanial work. But he has been doing some limited trenching, panning and sluicing since February. Is that OK?? I hope so!