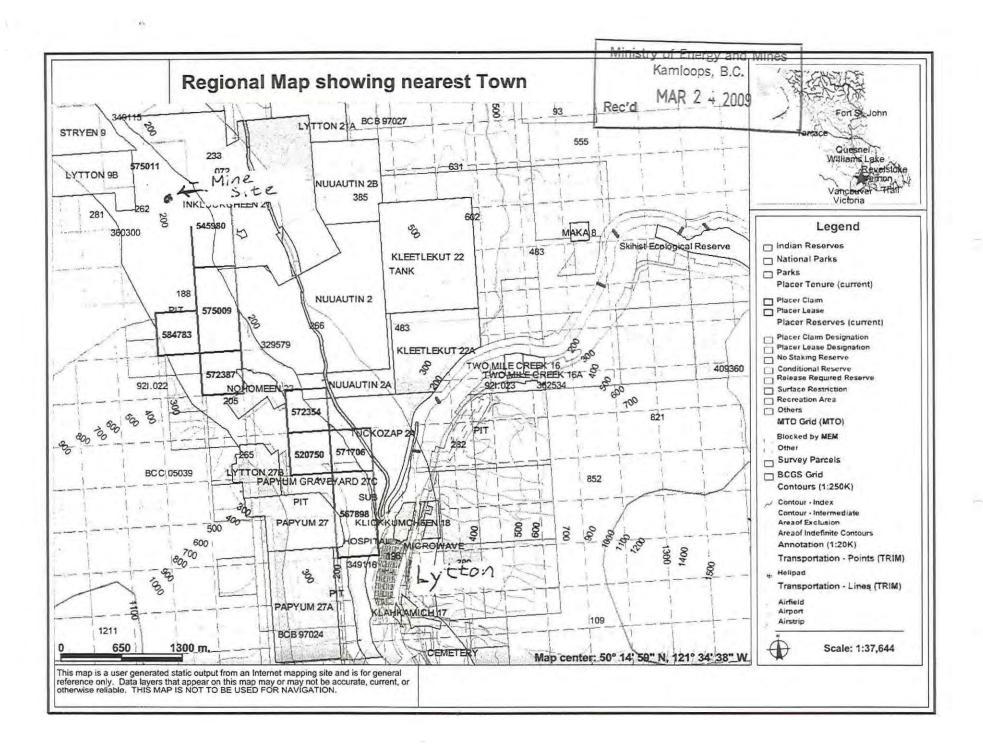

Greetings;

We have a JV partner waiting to do some work on our placer tenure 575011 along the Fraser River near Lytton.

Mr. Bill Morgan filed a Notice of Work in mid-February, and also notified the landowners in the vicinity.

Importance: High

Greetings;

We have a JV partner waiting to do some work on our placer tenure 575011 along the Fraser River near Lytton.

Mr. Bill Morgan filed a Notice of Work in mid-February, and also notified the landowners in the vicinity.