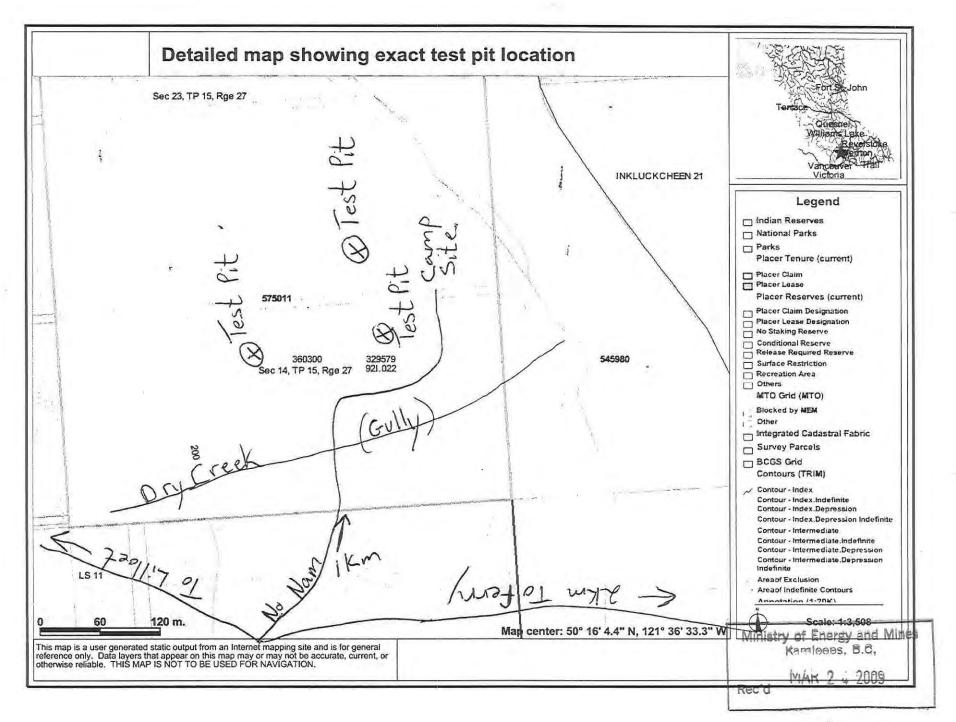

Greetings;

We have a JV partner waiting to do some work on our placer tenure 575011 along the Fraser River near Lytton.

Mr. Bill Morgan filed a Notice of Work in mid-February, and also notified the landowners in the vicinity.

Importance: High

Greetings;

We have a JV partner waiting to do some work on our placer tenure 575011 along the Fraser River near Lytton.

Mr. Bill Morgan filed a Notice of Work in mid-February, and also notified the landowners in the vicinity.