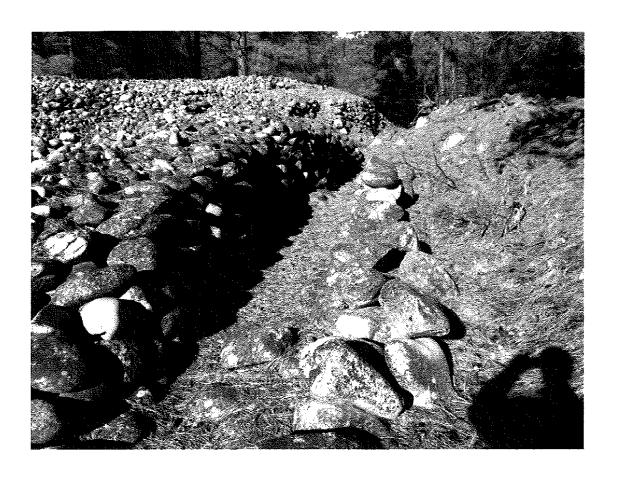

The operator

s.22

he had a letter from

the Ministry saying some of the information was incomplete, and the updated form was sent back to the Ministry at that time. No excavation work has been done yet, since the NOW says that written authorization is required prior to doing mechanial work. But he has been doing some limited trenching, panning and sluicing since February. Is that OK?? I hope so!

Hi Meg;

The NOW was filed in early February, all of the surrounding landowners were notified, and we began work soon afterwards.

The operator

s.22

he had a letter from

the Ministry saying some of the information was incomplete, and the updated form was sent back to the Ministry at that time. No excavation work has been done yet, since the NOW says that written authorization is required prior to doing mechanial work. But he has been doing some limited trenching, panning and sluicing since February. Is that OK?? I hope so!