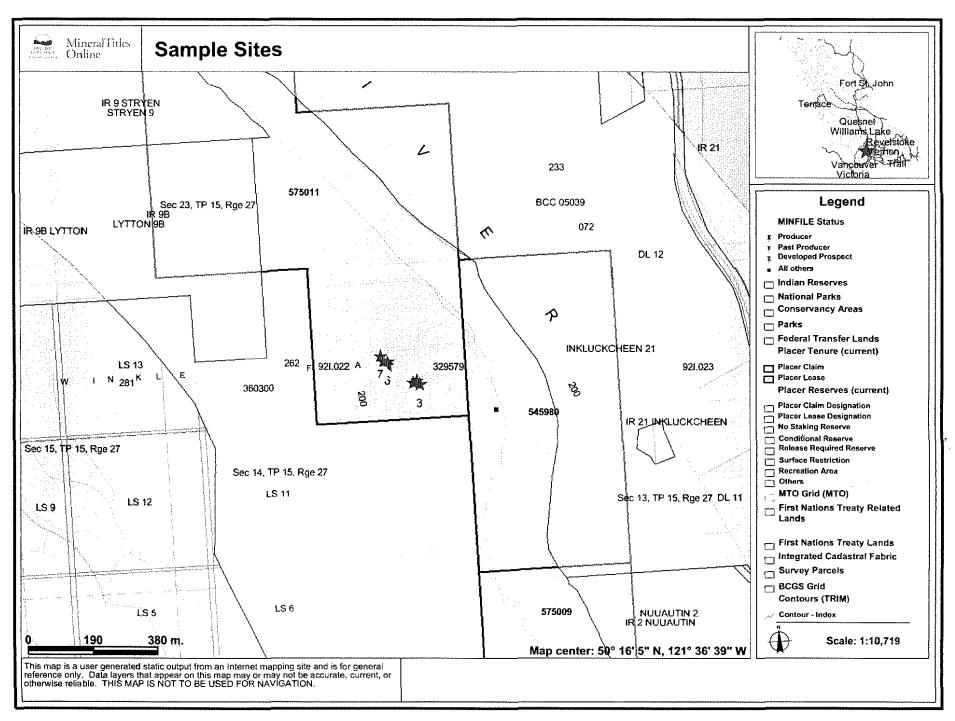

#### Greetings;

We have had an ongoing work program on our placer tenure 575011 since February. A notice of work was also filed early last month, and we are waiting to receive authorization from the Ministry before beginning excavation work. In the meantime, we have been doing a bit of sampling and mapping work, and we would like to begin applying the work expenditures to the claims. As I have never done this in MTO before, I was hoping you could give me some guidance as to what will be required in the way of documents, etc. after using the "Mineral Claim Exploration and Development Work/Expiry Date Change" in MTO to apply the work and update the expiry date. I certainly don't want to do anything that might put the tenure in jeopardy from not following the proper procedure or supplying the required documentation. Some "do's and don'ts" would be very helpful.

Greetings;

We have a JV partner waiting to do some work on our placer tenure 575011 along the Fraser River near Lytton.

Mr. Bill Morgan filed a Notice of Work in mid-February, and also notified the landowners in the vicinity.

# Greetings;

We have had an ongoing work program on our placer tenure 575011 since February. A notice of work was also filed early last month, and we are waiting to receive authorization from the Ministry before beginning excavation work. In the meantime, we have been doing a bit of sampling and mapping work, and we would like to begin applying the work expenditures to the claims. As I have never done this in MTO before, I was hoping you could give me some guidance as to what will be required in the way of documents, etc. after using the "Mineral Claim Exploration and Development Work/Expiry Date Change" in MTO to apply the work and update the expiry date. I certainly don't want to do anything that might put the tenure in jeopardy from not following the proper procedure or supplying the required documentation. Some "do's and don'ts" would be very helpful.

## Greetings;

We have had an ongoing work program on our placer tenure 575011 since February. A notice of work was also filed early last month, and we are waiting to receive authorization from the Ministry before beginning excavation work. In the meantime, we have been doing a bit of sampling and mapping work, and we would like to begin applying the work expenditures to the claims. As I have never done this in MTO before, I was hoping you could give me some guidance as to what will be required in the way of documents, etc. after using the "Mineral Claim Exploration and Development Work/Expiry Date Change" in MTO to apply the work and update the expiry date. I certainly don't want to do anything that might put the tenure in jeopardy from not following the proper procedure or supplying the required documentation. Some "do's and don'ts" would be very helpful.