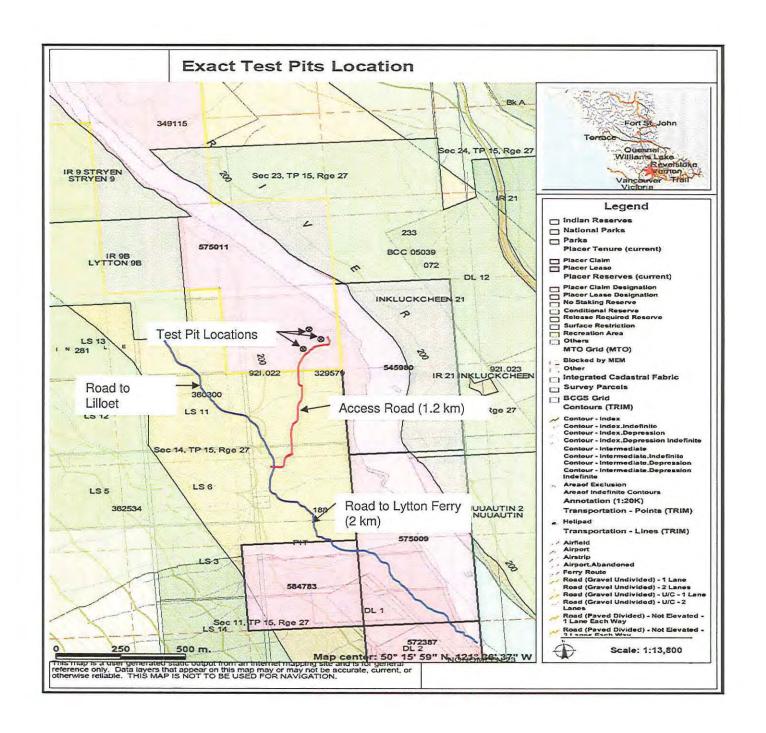

re-Hi Christy;

Attached is the SOW report for Event 5391750 covering the work on our Van Winkle placer near Lytton last March. Also attached are the maps, photos, and assay report from ALS. Note that the assay report shows 9 samples. We only did 7 samples at our work site. Pete Wright included 2 other samples from another of his projects when he delivered the order to ALS. We paid for the whole thing, but only the assay cost of our 7 samples is included on the SOW.