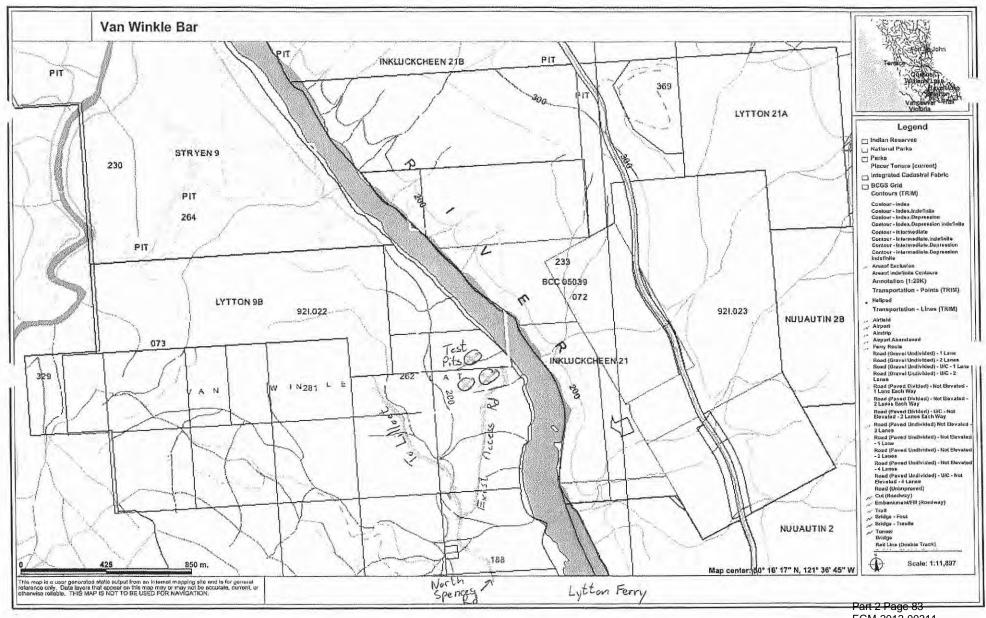

re-Hi Christy;

Attached is the SOW report for Event 5391750 covering the work on our Van Winkle placer near Lytton last March. Also attached are the maps, photos, and assay report from ALS. Note that the assay report shows 9 samples. We only did 7 samples at our work site. Pete Wright included 2 other samples from another of his projects when he delivered the order to ALS. We paid for the whole thing, but only the assay cost of our 7 samples is included on the SOW.

As before, I initially registered \$8K in work. The final total comes in at \$11,807.94. Please let me know if everything looks ok, and I will then apply the rest of the expenditures.

Thanks!

\* P \*

Perry Leopold, CEO North Bay Resources Inc. FMC #204090 corp@northbayresources.com http://www.northbayresources.com

As before, I initially registered \$8K in work. The final total comes in at \$11,807.94. Please let me know if everything looks ok, and I will then apply the rest of the expenditures.

Thanks!

\* p \*

Perry Leopold, CEO North Bay Resources Inc. FMC #204090