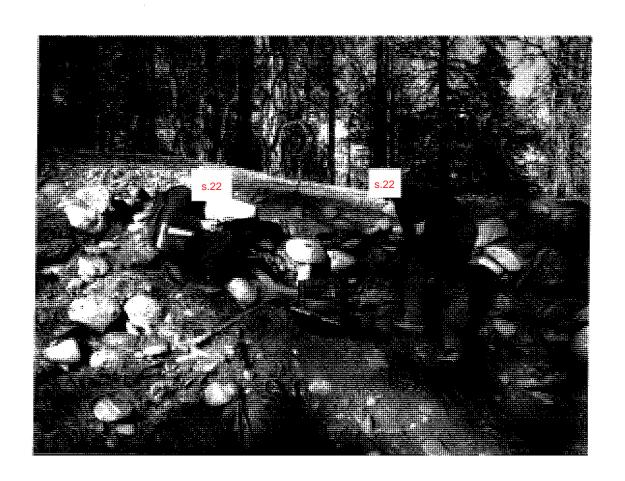

re-Hi Christy;

Attached is the SOW report for Event 5391750 covering the work on our Van Winkle placer near Lytton last March. Also attached are the maps, photos, and assay report from ALS. Note that the assay report shows 9 samples. We only did 7 samples at our work site. Pete Wright included 2 other samples from another of his projects when he delivered the order to ALS. We paid for the whole thing, but only the assay cost of our 7 samples is included on the SOW.