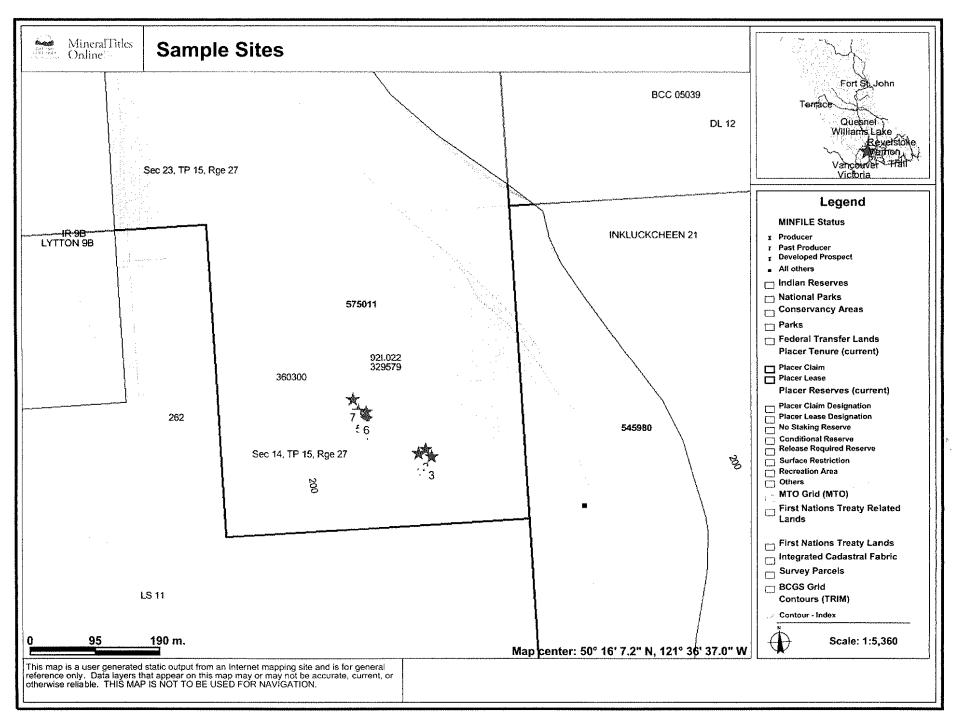

#### Greetings;

We have had an ongoing work program on our placer tenure 575011 since February. A notice of work was also filed early last month, and we are waiting to receive authorization from the Ministry before beginning excavation work. In the meantime, we have been doing a bit of sampling and mapping work, and we would like to begin applying the work expenditures to the claims. As I have never done this in MTO before, I was hoping you could give me some guidance as to what will be required in the way of documents, etc. after using the "Mineral Claim Exploration and Development Work/Expiry Date Change" in MTO to apply the work and update the expiry date. I certainly don't want to do anything that might put the tenure in jeopardy from not following the proper procedure or supplying the required documentation. Some "do's and don'ts" would be very helpful.

Greetings;

We have a JV partner waiting to do some work on our placer tenure 575011 along the Fraser River near Lytton.

Mr. Bill Morgan filed a Notice of Work in mid-February, and also notified the landowners in the vicinity.

# Greetings;

We have had an ongoing work program on our placer tenure 575011 since February. A notice of work was also filed early last month, and we are waiting to receive authorization from the Ministry before beginning excavation work. In the meantime, we have been doing a bit of sampling and mapping work, and we would like to begin applying the work expenditures to the claims. As I have never done this in MTO before, I was hoping you could give me some guidance as to what will be required in the way of documents, etc. after using the "Mineral Claim Exploration and Development Work/Expiry Date Change" in MTO to apply the work and update the expiry date. I certainly don't want to do anything that might put the tenure in jeopardy from not following the proper procedure or supplying the required documentation. Some "do's and don'ts" would be very helpful.

## Greetings;

We have had an ongoing work program on our placer tenure 575011 since February. A notice of work was also filed early last month, and we are waiting to receive authorization from the Ministry before beginning excavation work. In the meantime, we have been doing a bit of sampling and mapping work, and we would like to begin applying the work expenditures to the claims. As I have never done this in MTO before, I was hoping you could give me some guidance as to what will be required in the way of documents, etc. after using the "Mineral Claim Exploration and Development Work/Expiry Date Change" in MTO to apply the work and update the expiry date. I certainly don't want to do anything that might put the tenure in jeopardy from not following the proper procedure or supplying the required documentation. Some "do's and don'ts" would be very helpful.