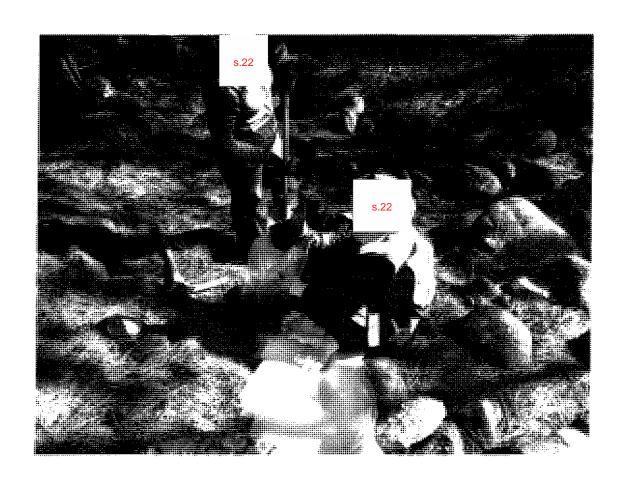

re-Hi Christy;

Attached is the SOW report for Event 5391750 covering the work on our Van Winkle placer near Lytton last March. Also attached are the maps, photos, and assay report from ALS. Note that the assay report shows 9 samples. We only did 7 samples at our work site. Pete Wright included 2 other samples from another of his projects when he delivered the order to ALS. We paid for the whole thing, but only the assay cost of our 7 samples is included on the SOW.