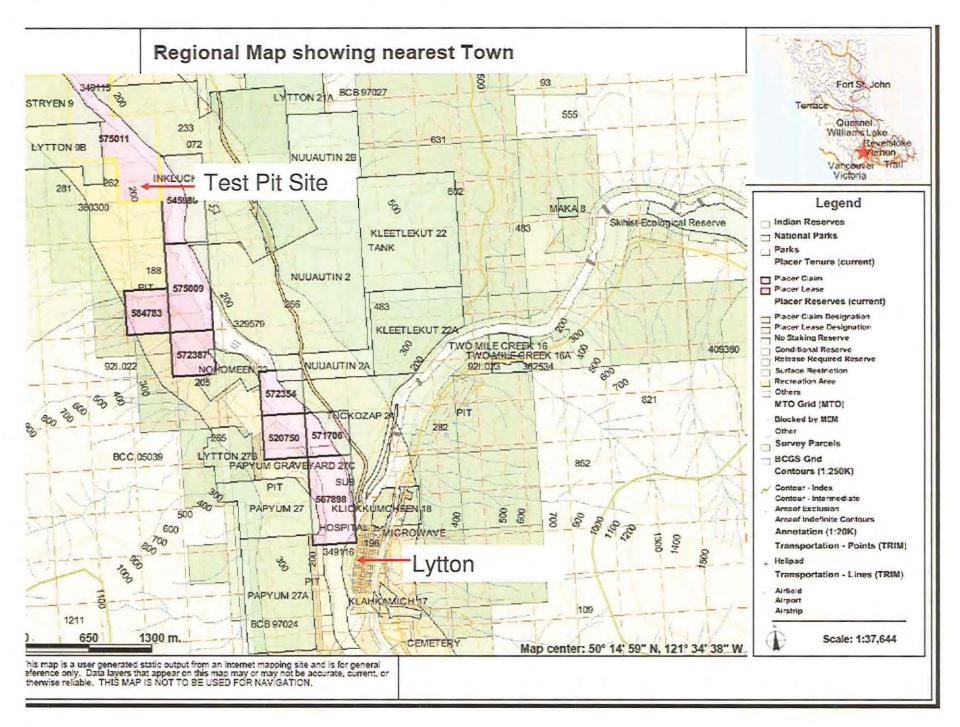

Greetings;

We have a JV partner waiting to do some work on our placer tenure 575011 along the Fraser River near Lytton.

Mr. Bill Morgan filed a Notice of Work in mid-February, and also notified the landowners in the vicinity.

Importance: High

Greetings;

We have a JV partner waiting to do some work on our placer tenure 575011 along the Fraser River near Lytton.

Mr. Bill Morgan filed a Notice of Work in mid-February, and also notified the landowners in the vicinity.