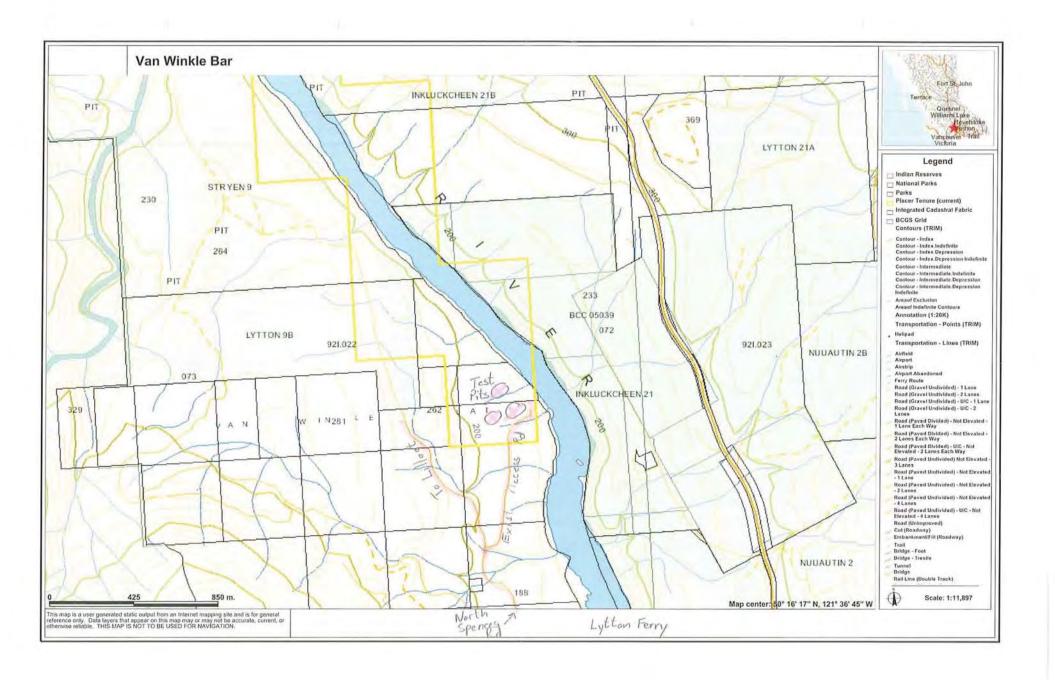

re-Hi Christy;

Attached is the SOW report for Event 5391750 covering the work on our Van Winkle placer near Lytton last March. Also attached are the maps, photos, and assay report from ALS. Note that the assay report shows 9 samples. We only did 7 samples at our work site. Pete Wright included 2 other samples from another of his projects when he delivered the order to ALS. We paid for the whole thing, but only the assay cost of our 7 samples is included on the SOW.