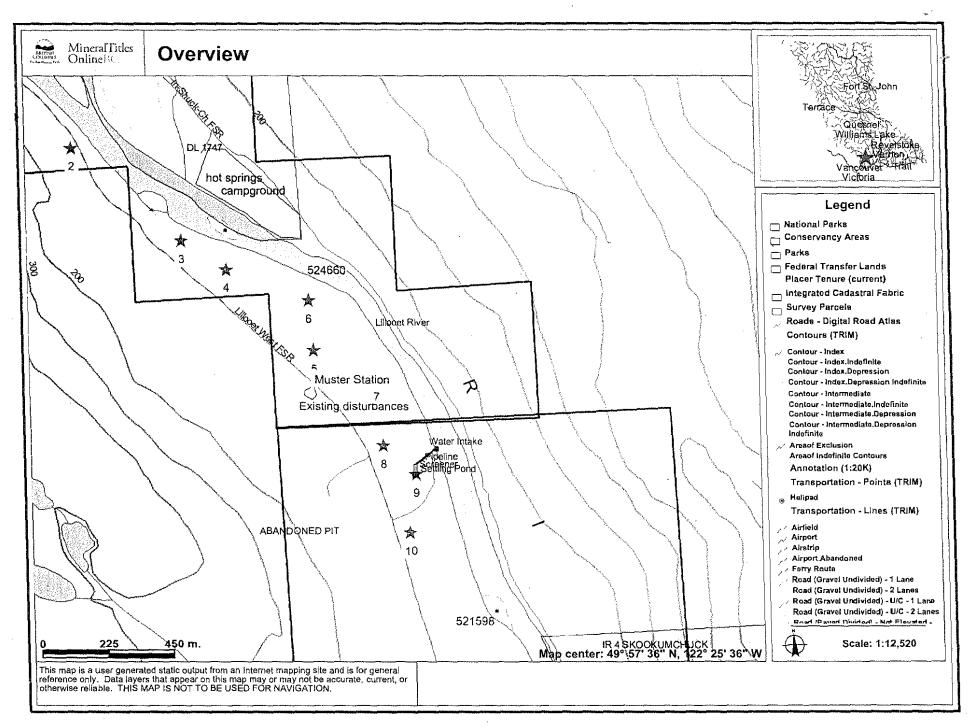

|--------------------------|------------------------|
| 521598           | MAGDOG                 | 2005/oct/28   | 2012/jul/09        | 2013/sep/22 | 440                          | 124.73    | \$ 3005.09               | \$ 0.00                |
| 524660           | PLATINUM<br>THUNDER    | 2006/jan/03   | 2012/jul/09        | 2013/sep/21 | 439                          | 145.48    | \$ 3495.61               | \$ 0.00                |
| 575230           | MONTE CRISTO<br>2      | 2008/feb/03   | 2012/jul/09        | 2013/sep/21 | 439                          | 62.38     | \$ 1498.51               | \$ 0.00                |

#### Financial Summary:

Total applied work value: \$ 7999.21

PAC name:

**Debited PAC amount:** \$ 0.0 Credited PAC amount: \$ 0.0

**Total Submission Fees:** \$ 0.0





2103 Dollarton Hwy North Vancouver BC V7H 0A7

Phone: 604 984 0221 Fax: 604 984 0218 www.alsglobal.com

To: DEVLINS BENCH MINING CO. LTD. PO BOX #5
BARKERVILLE BC VOK 1B0

Page: 1 Finalized Date: 12- MAR-2012

Account: DEBEMI

### CERTIFICATE VA12035933

Project: Monte Cristo

P.O. No.:

This report is for 17 Concentrate samples submitted to our lab in Vancouver, BC, Canada on 20-FEB-2012.

The following have access to data associated with this certificate:

AGATHE BERNARD

PETER WRIGHT

|          | SAMPLE PREPARATION             |
|----------|--------------------------------|
| ALS CODE | DESCRIPTION                    |
| WEI- 21  | Received Sample Weight         |
| LOG- 22  | Sample login - Rcd w/o BarCode |
| PUL- S1  | Pulverize Pan Concentrate      |

|            | ANALYTICAL