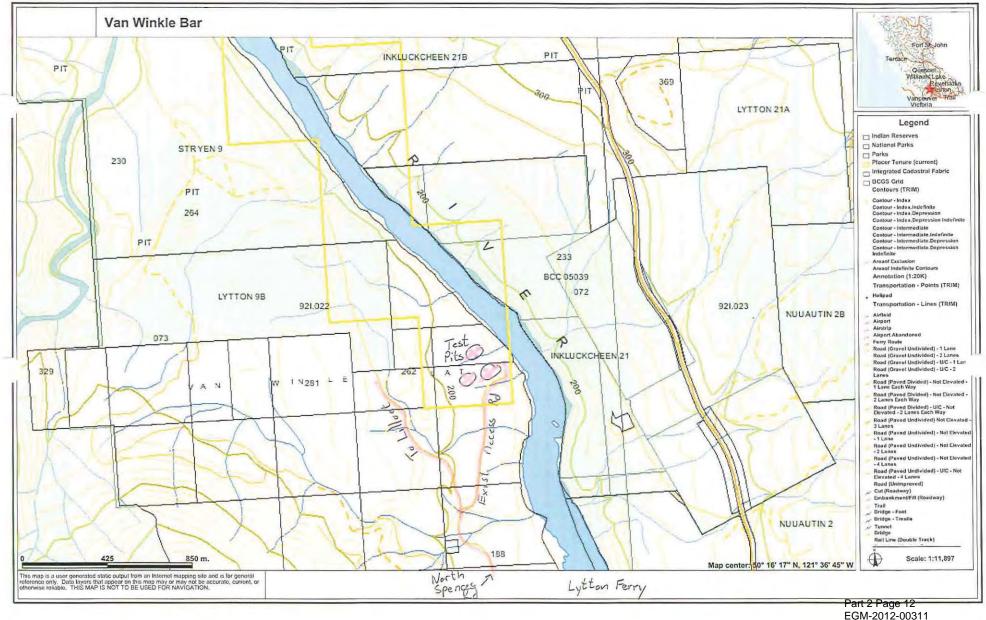

re-Hi Christy;

Attached is the SOW report for Event 5391750 covering the work on our Van Winkle placer near Lytton last March. Also attached are the maps, photos, and assay report from ALS. Note that the assay report shows 9 samples. We only did 7 samples at our work site. Pete Wright included 2 other samples from another of his projects when he delivered the order to ALS. We paid for the whole thing, but only the assay cost of our 7 samples is included on the SOW.