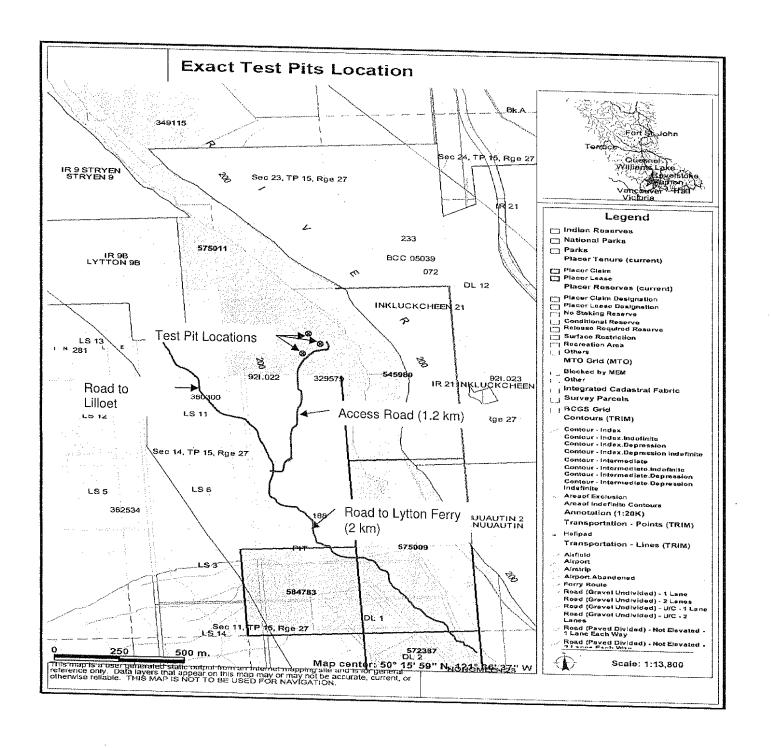

Greetings;

We have a JV partner waiting to do some work on our placer tenure 575011 along the Fraser River near Lytton.

Mr. Bill Morgan filed a Notice of Work in mid-February, and also notified the landowners in the vicinity.

Importance: High

Greetings;

We have a JV partner waiting to do some work on our placer tenure 575011 along the Fraser River near Lytton.

Mr. Bill Morgan filed a Notice of Work in mid-February, and also notified the landowners in the vicinity.