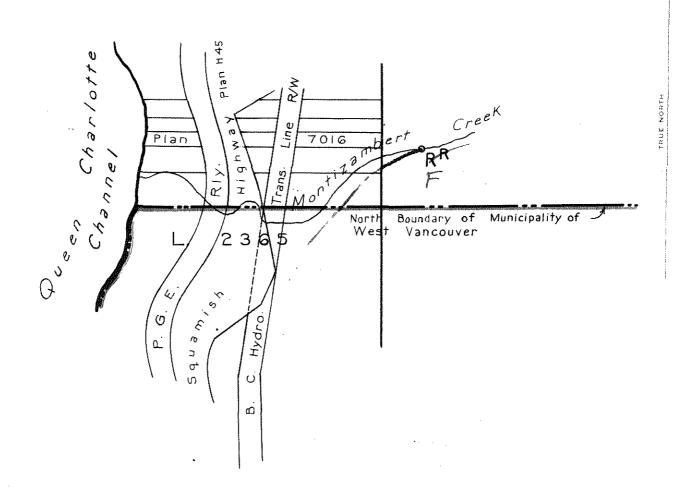

## VANCOUVER WATER DISTRICT G.1, NEW WESTMINSTER DISTRICT

Scale: 400 Feet to 1 luch

LEGEND

Point of Diversion W.R. Map<del>-8101 F</del> Pipe

· 92.6.044.2.2

Right - of - Way

The boundaries of the land to which this licence is appurtenant are shown thus

Signature & Signature

EXHIBIT "A"

Date April 15 1966 CL. 30917

File <u>0251658</u> Permit No. <u>60**89**</u>

For R/W see Ref. Map 92 % E 1/2 (E-3)

PROVINCE OF BRITISH COLUMBIA