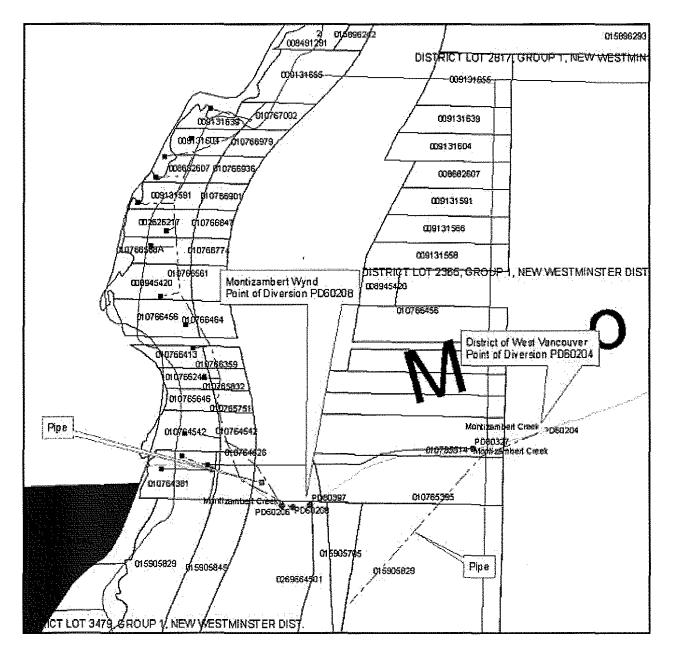

time between 1966 and 1987 by persons unknown.

Could you please confirm what (if any) implications this may have on the District's water licence.

Thanks for your assistance Kim.

Chris.

Chris Leonard, CTech Superintendent, Utilities (Water) Engineering & Transportation District of West Vancouver 3755 Cypress Bowl Road West Vancouver V75 3E7

Office: 604 925 7108 Direct: 604 925 7111 Fax: 604 925 5988

Email: cleonard@westvancouver.ca

From: Johnson, Kym L FLNR:EX [mailto:Kym.Johnson@gov.bc.ca]

**Sent:** November-08-12 9:12 AM

To: Chris Leonard

Subject: District of West Vancouver Water Licence C040836

Hi Chris,

As per our conversation, below is a copy of our GIS mapping, which shows where your intake is located as well as where the intake is located for the Montizambert Wynd homes



I've also attached one of the licences showing the pipes and intake.



Please give me a call if you have any questions.

Cheers,

#### **Kym Johnson**

Water Information Technician
Water Allocation, South Coast Region
Ministry of Forests, Lands & Natural Resource Operations
3rd Floor, 10428 153 Street, Surrey BC V3R 1E1
Phone: 604-586-5640 | Fax: 604-586-4444

Ministry d avironment, Lands and Parks

Land and Water Management 10470 152 Street SURREY BC V3R 0Y3 Telephone: (604) 582-5200

## DAM INSPECTION REPORT

| DAM: Montizambert Creek                      |                         | STATUS: In use                 |  |  |
|----------------------------------------------|-------------------------|--------------------------------|--|--|
| DESCRIPTION: Concrete dam                    |