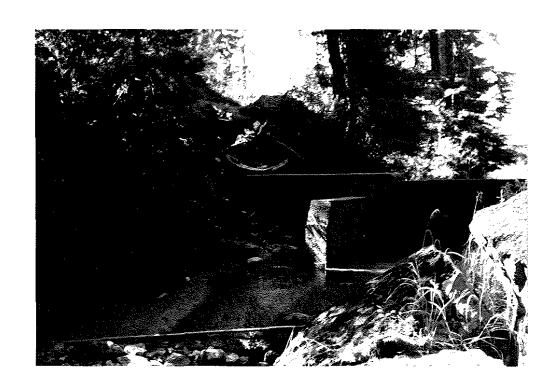

authorizing

the diversion of water from Montizambert Creek

is/are hereby

authorized to occupy Crown land by constructing, maintaining and operating thereon the works authorized by the said water licence and any licences which may be issued in substitution thereof.

- (a) The Crown land which is authorized to be occupied under this permit is unsurveyed vacant Crown land within Group 1, New Westminster District.
- (b) The approximate dimensions of the Crown land authorized to be occupied under this permit are 190 feet ± in length and 15 feet in width, having an area of .06 acre  $\pm$ , located approximately as shown on the plan attached to the said water licence.
- (c) Subject to the payment of royalty, stumpage, and other compensation as provided under Condition 5, the permittee is authorized to cut and remove from the said land any timber the removal of which is necessary to permit the construction of the authorized works.
- (d) The annual rental for this permit is \$ 2.00, which is subject to review and revision at any time at the discretion of the Crown.
- (e) This permit is appurtenant to the land to which the aforesaid water licence is appurtenant.
- (f) The conditions relative to the rights granted under this permit are printed on the back of this form. I hereby certify this to be a true copy of a document on record in the Water Rights Branch.