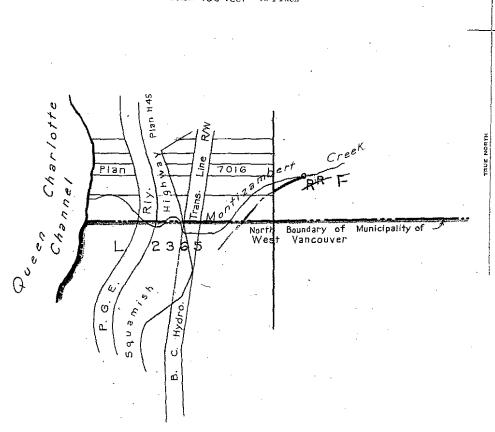

## VANCOUVER WATER DISTRICT G.1, NEW WESTMINSTER DISTRICT

Scale: 400 Feet to 1 luch

LEGEND

Point of Diversion W.R. Map<del>-8101 F</del> Pipe

· 92.6.044.2.2

Right - of - Way

The boundaries of the land to which this licence is appurtenant are shown thus

Signature & Signature

EXHIBIT "A"

Date April 15 1966 CL. 30917

File <u>0251658</u> Permit No. <u>60**89**</u>

For R/W see Ref. Map 92 % E 1/2 (E-3)

PROVINCE OF BRITISH COLUMBIA