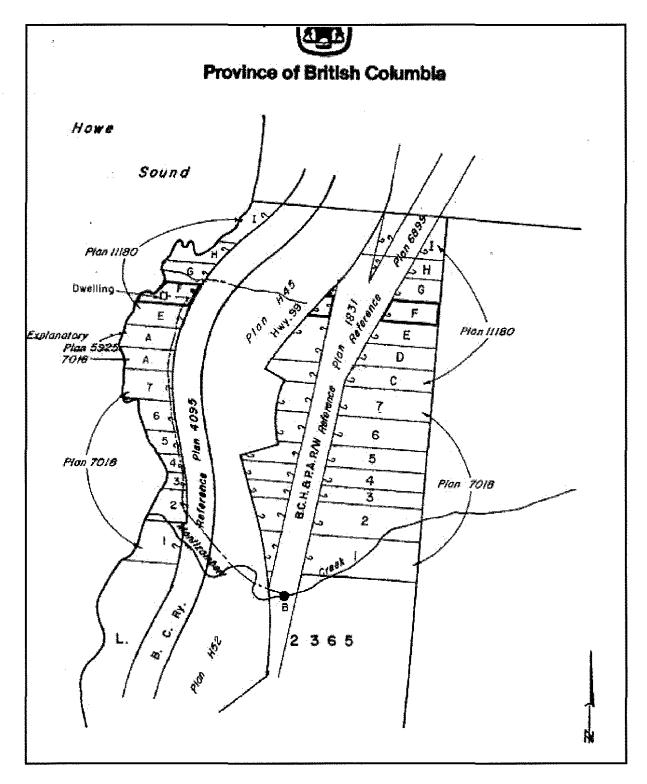

## VANCOUVER WATER DISTRICT G.1, NEW WESTMINSTER DISTRICT

Scale: 400 Feet to 1 luch

LEGEND

Point of Diversion W.R. Map<del>-8101 F</del> Pipe

· 92.6.044.2.2

Right - of - Way

The boundaries of the land to which this licence is appurtenant are shown thus

Signature & Signature

EXHIBIT "A"

Date April 15 1966 CL. 30917

File <u>0251658</u> Permit No. <u>60**89**</u>

For R/W see Ref. Map 92 % E 1/2 (E-3)

PROVINCE OF BRITISH COLUMBIA