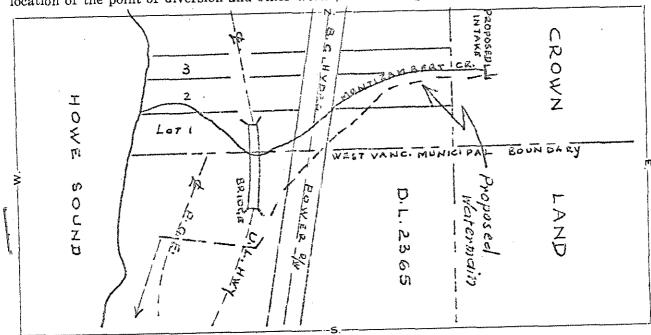

authorizing

the diversion of water from Montizambert Creek

is/are hereby

authorized to occupy Crown land by constructing, maintaining and operating thereon the works authorized by the said water licence and any licences which may be issued in substitution thereof.

- (a) The Crown land which is authorized to be occupied under this permit is unsurveyed vacant Crown land within Group 1, New Westminster District.
- (b) The approximate dimensions of the Crown land authorized to be occupied under this permit are 190 feet ± in length and 15 feet in width, having an area of .06 acre  $\pm$ , located approximately as shown on the plan attached to the said water licence.
- (c) Subject to the payment of royalty, stumpage, and other compensation as provided under Condition 5, the permittee is authorized to cut and remove from the said land any timber the removal of which is necessary to permit the construction of the authorized works.
- (d) The annual rental for this permit is \$ 2.00, which is subject to review and revision at any time at the discretion of the Crown.
- (e) This permit is appurtenant to the land to which the aforesaid water licence is appurtenant.
- (f) The conditions relative to the rights granted under this permit are printed on the back of this form. I hereby certify this to be a true copy of a document on record in the Water Rights Branch.

is/are located as shown on the attached plan.

- (c) The date from which this licence shall have precedence is 4th September, 1963.
- (d) The purpose for which the water is to be used is
- (e) The maximum quantity of water which may be diverted is 100,000 gallons a day,

and they shall be located approximately as shown on the attached plan.

(i) The construction of the said works shall be commenced on or before the 31st day of October, 1900, and shall be completed and the water beneficially used on or before the 31st day of December, 1970.

## VANCOUVER WATER DISTRICT G.1, NEW WESTMINSTER DISTRICT

Scale: 400 Feet to 1 luch

LEGEND

Point of Diversion W.R. Map<del>-8101 F</del> Pipe

· 92.6.044.2.2

Right - of - Way

The boundaries of the land to which this licence is appurtenant are shown thus

Signature & Signature

EXHIBIT "A"

Date April 15 1966 CL. 30917

File <u>0251658</u> Permit No. <u>60**89**</u>

For R/W see Ref. Map 92 % E 1/2 (E-3)

PROVINCE OF BRITISH COLUMBIA