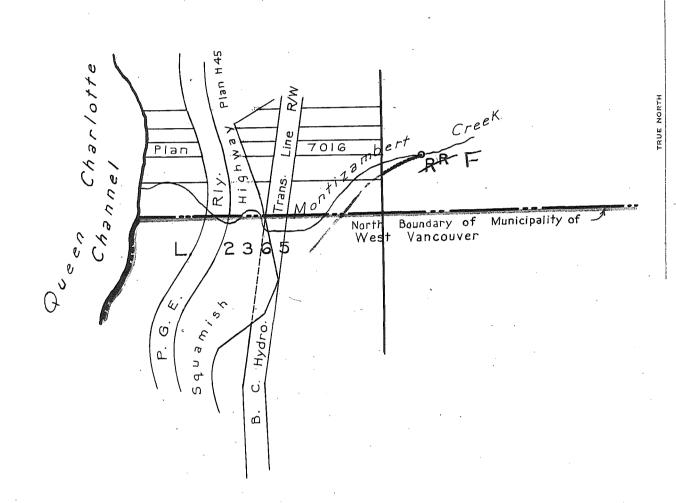

## VANCOUVER WATER DISTRICT G.1, NEW WESTMINSTER DISTRICT

Scale: 400 Feet to 1 luch

LEGEND

Point of Diversion W.R. Map<del>-8101 F</del> Pipe

· 92.6.044.2.2

Right - of - Way

The boundaries of the land to which this licence is appurtenant are shown thus

Signature & Signature

EXHIBIT "A"

Date April 15 1966 CL. 30917

File <u>0251658</u> Permit No. <u>60**89**</u>

For R/W see Ref. Map 92 % E 1/2 (E-3)

PROVINCE OF BRITISH COLUMBIA