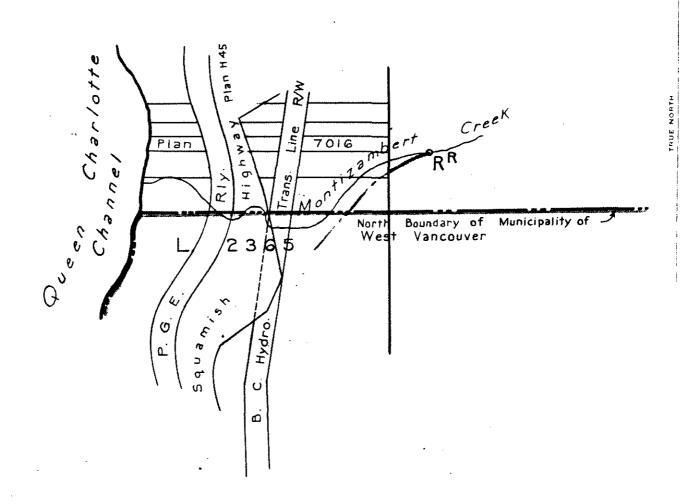

## VANCOUVER WATER DISTRICT G.1, NEW WESTMINSTER DISTRICT

Scale: 400 Feet to 1 luch

LEGEND

Point of Diversion W.R. Map<del>-8101 F</del> Pipe

· 92.6.044.2.2

Right - of - Way

The boundaries of the land to which this licence is appurtenant are shown thus

Signature & Signature

EXHIBIT "A"

Date April 15 1966 CL. 30917

File <u>0251658</u> Permit No. <u>60**89**</u>

For R/W see Ref. Map 92 % E 1/2 (E-3)

PROVINCE OF BRITISH COLUMBIA