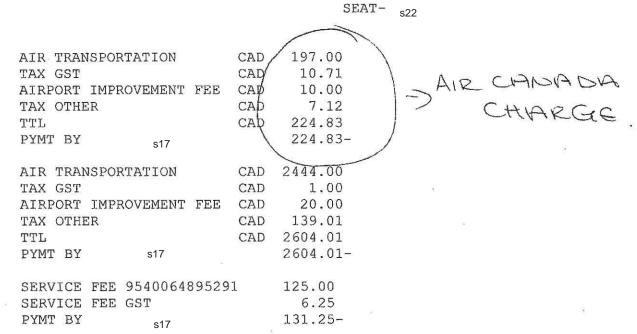

- Each page of the travel voucher should have only one country (one currency) listed; meals should be based on the per diem allowances that were provided by MOSS prior to the trip. Please contact MOSS to confirm the per diem allowances provided prior to the trip have not changed;
- conference registration for ministers and their staff should be claimed as indicated in the Minister's Offices Guidelines;
- actual transportation expenses (receipts required), business telephone calls, cables, telegrams, faxes, accommodation expenses, laundry/dry-cleaning costs which are incurred as a direct result of foreign conditions which may have been incurred may be claimed;
- In order to ensure timely reimbursement of expenses, documentation (flimsies, receipts, flight coupons/copy of air invoices) supporting the claim should be included where reasonably practical. A detailed description must be given of the nature and purpose of the expenditure; airfare should have been charged to your Business Travel Account (BTA);
- Accommodation may be direct billed by Minister's only, however, it is recommended that they
  avoid direct billings whenever possible because personal costs may need to be reimbursed and
  taxes split, etc. The traveller is responsible for verifying accuracy of hotel folios prior to check
  out. Ensure personal charges are not claimed on travel vouchers or are included in the direct
  billing from the hotel.
- Travel across the international dateline will make you lose a day upon departure and gain a day when returning (e.g., depart Canada November 1, arrive in Tokyo November 3). When claiming per diem allowances claim the day of return twice (e.g., leave Tokyo November 10, arrive in Canada November 10, therefore, per diems should be claimed twice for November 10).