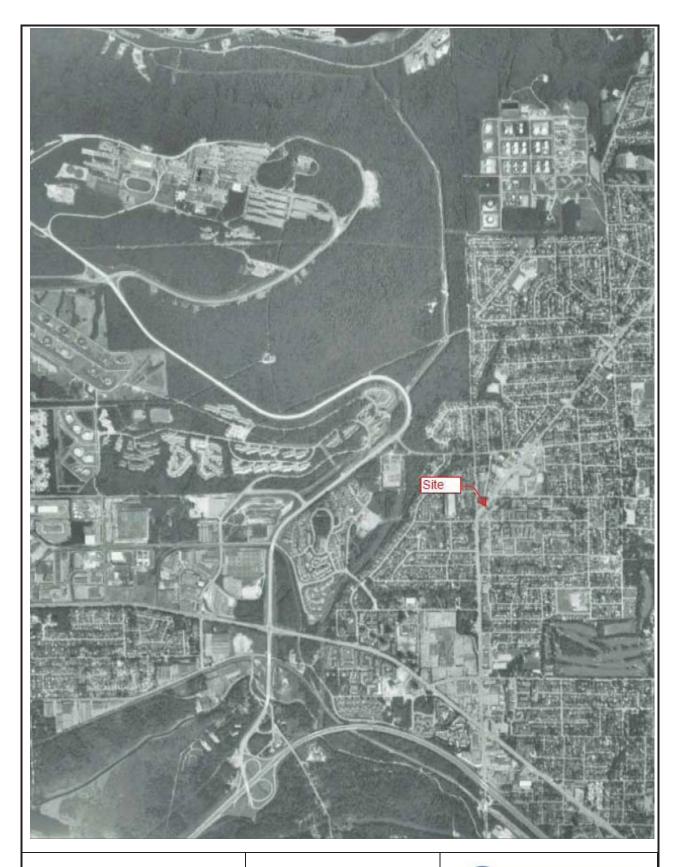

### 2.1 Location

The Site is located along the east side of Clarke Road, between Cottonwood Avenue and Smith Avenue, in Coquitlam, BC. The general area of the Site is shown on Figure 1. The Site is currently zoned C-2 (General Commercial) which allows for a variety of uses including offices, entertainment, shopping plazas and tourist accommodation, at medium densities<sup>1</sup>. The cartographic co-ordinates for the centre of the Site are approximately 122° 53' 31.5" west and 49° 15' 34.3" north. Figures 2 and 3 show the surrounding land uses and Site respectively.

The legal lot boundaries are approximated on Figures 2 and 3 as transcribed from base plans supplied by TRAN. Historical title search results are included as Appendix G.