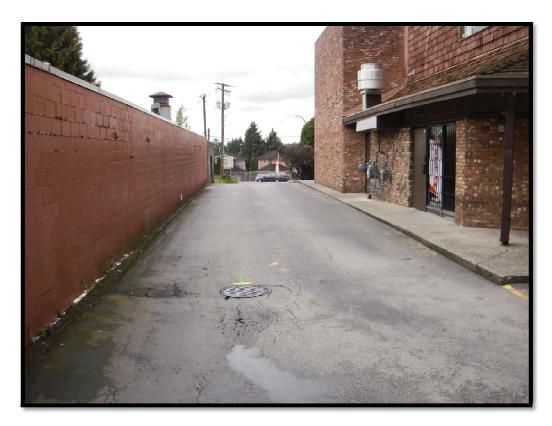

The remainder of the Site was occupied by asphalt entrance and parking areas (approximately 50% of the Site), and vegetated landscaped areas (approximately 20%). Dumpsters and a cooking-oil disposal tank were observed on a concrete pad in the south-east corner of the lot; the soil in the vicinity of the cooking oil tank appeared slightly stained. No evidence of Aboveground Storage Tanks (ASTs), Underground Storage Tanks (USTs), or oil-water separators was observed on-Site. No evidence of previous intrusive environmental investigations (i.e. boreholes or groundwater monitoring wells) was observed. No significant staining was observed on the asphalt surfaces.

A representative of Keystone Environmental was on-site during the Site visit, conducting what appeared to be a Phase 2 investigation involving the advancement of three boreholes and installation of groundwater monitoring wells. An auger drill rig, operated by Beck Drilling and Environmental Services Ltd. was observed on-Site. It is understood that this Phase 2 investigation was being completed on behalf of the current property owner.