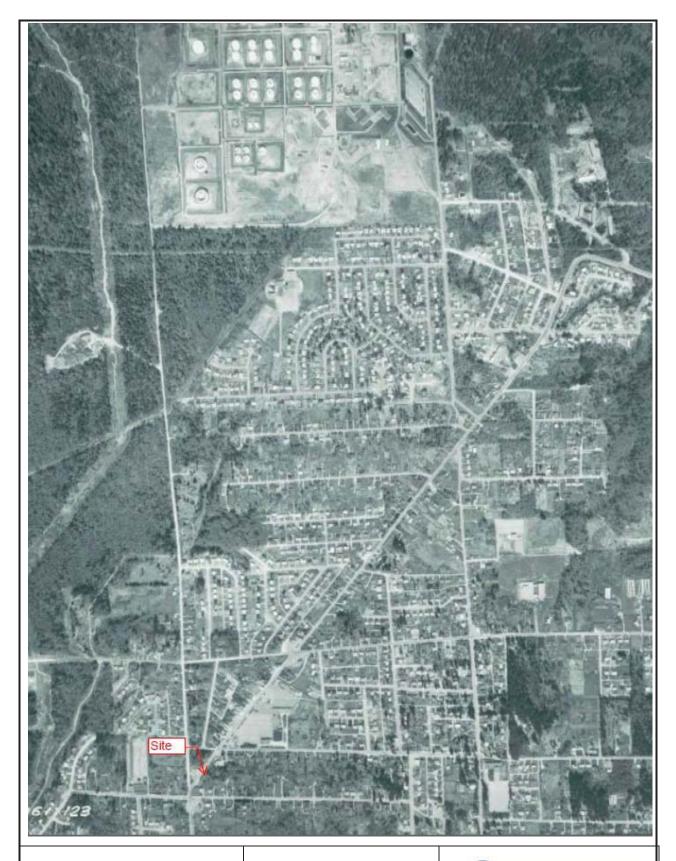

### 2.1 Location

The Site is located along the east side of Clarke Road, between Cottonwood Avenue and Smith Avenue, in Coquitlam, BC. The general area of the Site is shown on Figure 1. The Site is currently zoned C-2 (General Commercial) which allows for a variety of uses including offices, entertainment, shopping plazas and tourist accommodation, at medium densities<sup>1</sup>. The cartographic co-ordinates for the centre of the Site are approximately 122° 53' 31.5" west and 49° 15' 34.3" north. Figures 2 and 3 show the surrounding land uses and Site respectively.

The legal lot boundaries are approximated on Figures 2 and 3 as transcribed from base plans supplied by TRAN. Historical title search results are included as Appendix G.