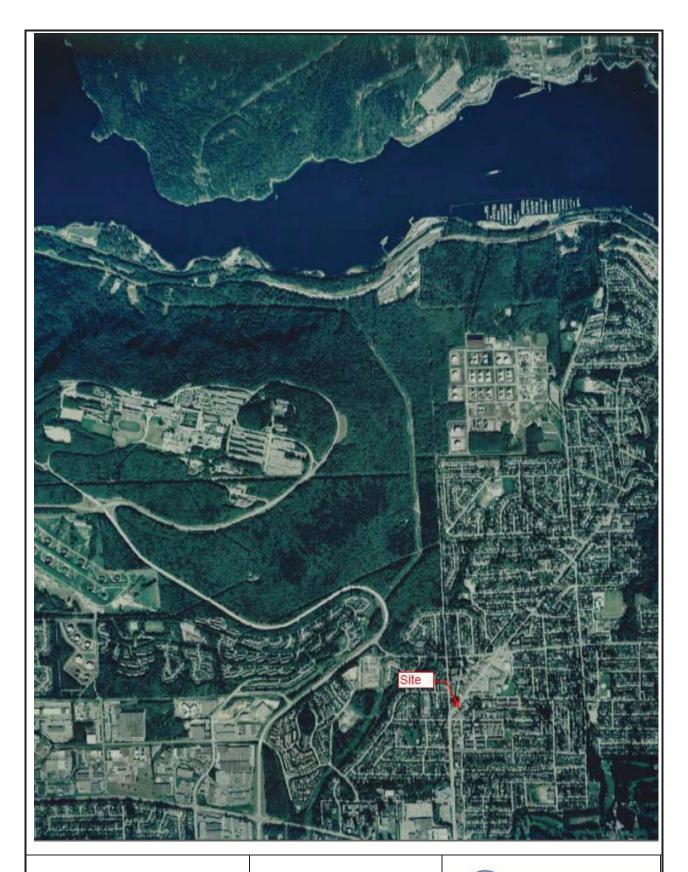

### 2.1 Location

The Site is located along the east side of Clarke Road, between Cottonwood Avenue and Smith Avenue, in Coquitlam, BC. The general area of the Site is shown on Figure 1. The Site is currently zoned C-2 (General Commercial) which allows for a variety of uses including offices, entertainment, shopping plazas and tourist accommodation, at medium densities<sup>1</sup>. The cartographic co-ordinates for the centre of the Site are approximately 122° 53' 31.5" west and 49° 15' 34.3" north. Figures 2 and 3 show the surrounding land uses and Site respectively.

### 5.1.1 Historic Land Uses

The history of the Site was interpreted based on a review of the following available historic information:

- Aerial photographs from 1949, 1954, 1963, 1974, 1979, 1984, 1991, 1997, and 2004 (see Appendix D);
- Historic city directories (every four to five years from 1956 to 2001, plus additional years from 1968 to 1974 see Appendix F); and,