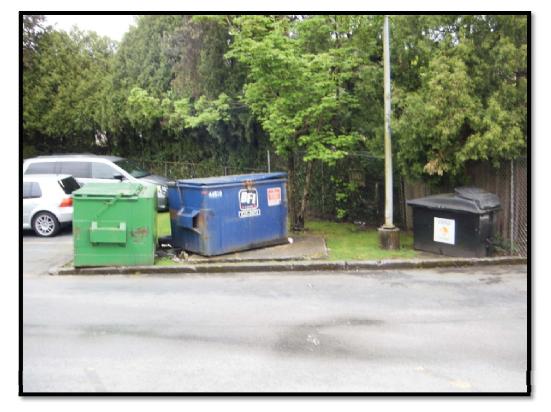

The remainder of the Site was occupied by asphalt entrance and parking areas (approximately 50% of the Site), and vegetated landscaped areas (approximately 20%). Dumpsters and a cooking-oil disposal tank were observed on a concrete pad in the south-east corner of the lot; the soil in the vicinity of the cooking oil tank appeared slightly stained. No evidence of Aboveground Storage Tanks (ASTs), Underground Storage Tanks (USTs), or oil-water separators was observed on-Site. No evidence of previous intrusive environmental investigations (i.e. boreholes or groundwater monitoring wells) was observed. No significant staining was observed on the asphalt surfaces.