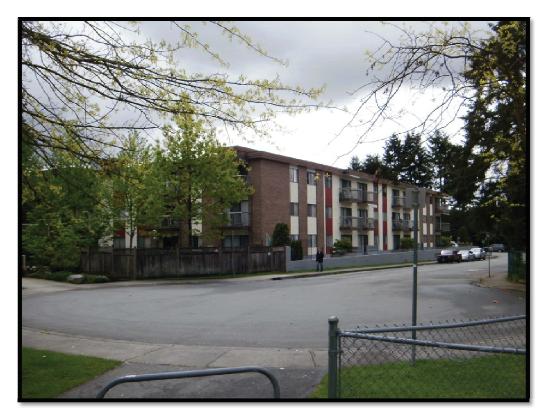

<sup>&</sup>lt;sup>2</sup> The term down-gradient refers to the direction toward which groundwater would be expected to flow.

| Direction                            | Address                | Current Usage / Observations         |
|--------------------------------------|------------------------|--------------------------------------|
|                                      |                        | Tae Kwondo                           |
|                                      |                        | Spring New Restaurant                |
|                                      | 2763-2781 North Road,  | Residential                          |
|                                      | 9989 Lynderhurst St    | Residential                          |
|                                      | 518 Clarke Road        | CSC Tires (appears currently closed) |
|                                      | 520 Clarke Road        | Speedy Signs                         |
| North<br>(up-gradient <sup>3</sup> ) | 522 Clarke Road        | Vacant                               |
| (up gradient )                       | 524 Clarke Road        | Computer Repair and Internet Cafe    |
|                                      | 522 Smith Avenue       | Residential Apartments               |
| West                                 | 513 Clarke Road        | Trinity Auto Centres                 |
| (cross-gradient <sup>4</sup> )       | 509 Clarke Road        | Trinity Auto Centre                  |
| East                                 | 519-521 Cottonwood Ave | Apartment Building                   |
| (cross-gradient)                     | N/A                    | Whiting Way Cul-de-Sac               |