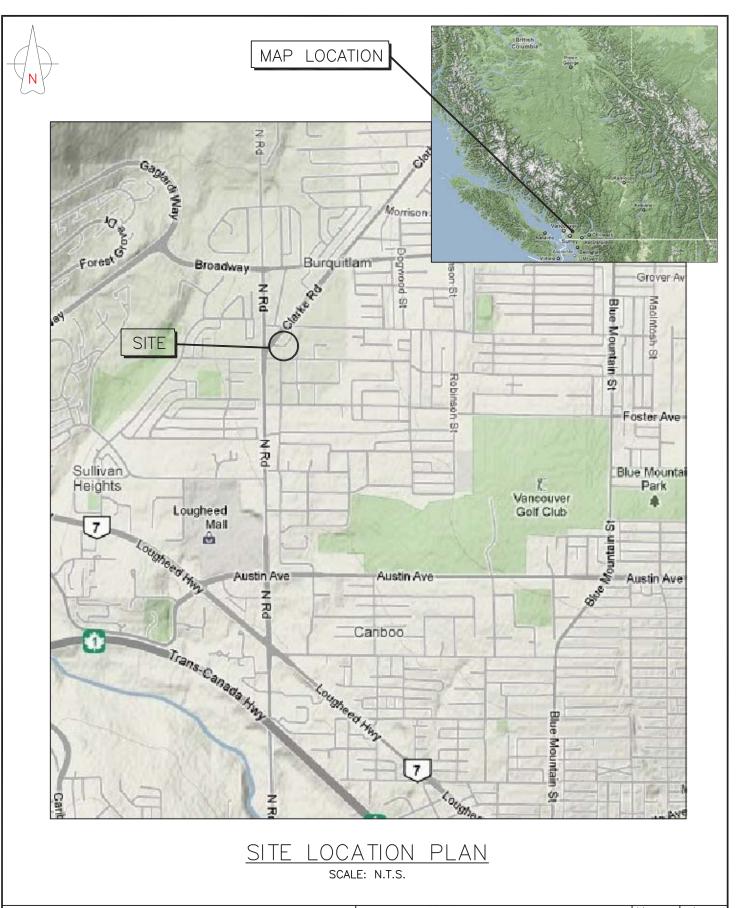

### 2.1 Location

The Site is located along the east side of Clarke Road, between Cottonwood Avenue and Smith Avenue, in Coquitlam, BC. The general area of the Site is shown on Figure 1. The Site is currently zoned C-2 (General Commercial) which allows for a variety of uses including offices, entertainment, shopping plazas and tourist accommodation, at medium densities<sup>1</sup>. The cartographic co-ordinates for the centre of the Site are approximately 122° 53' 31.5" west and 49° 15' 34.3" north. Figures 2 and 3 show the surrounding land uses and Site respectively.

# **ATTACHMENTS**

| =1 | IGI | JR | ES |
|----|-----|----|----|

Figure 1 Site Location Plan

Figure 2 Surrounding Land Use Plan Showing Off-Site APECs

Figure 3 Site Plan