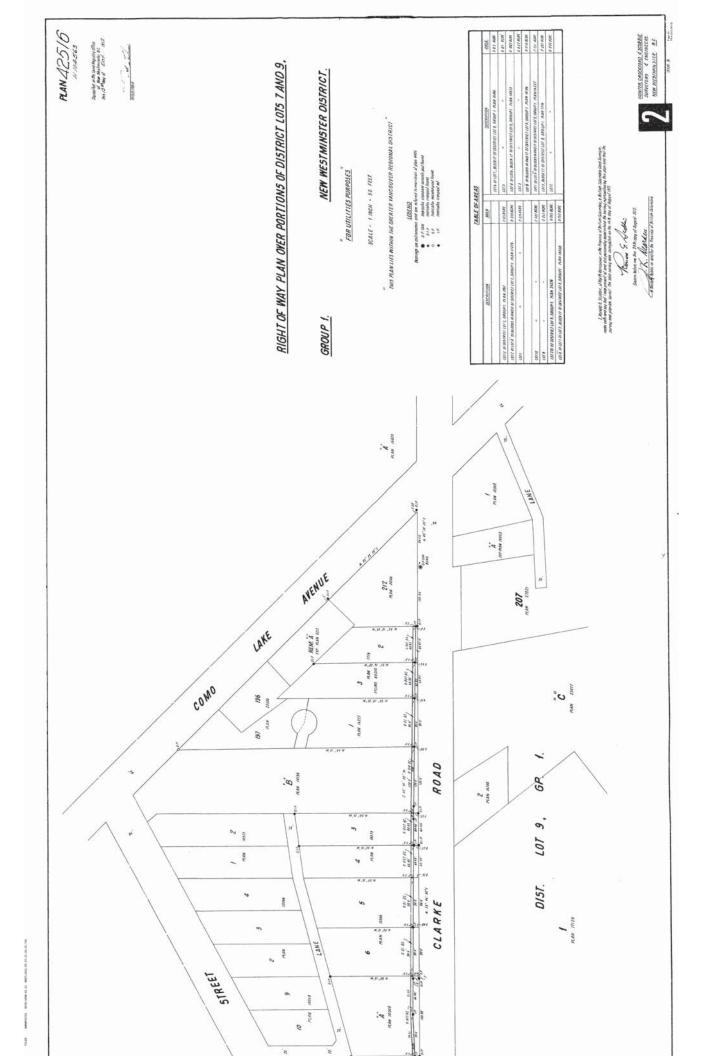

# 2.2 Legal Description

The Site consists of a single legal parcel described as follows:

**Legal Description** 

| PID         | Legal Description                                                    |
|-------------|----------------------------------------------------------------------|
| 001-032-569 | Lot 12, District Lot 7, Group 1, New Westminster District, Plan 3967 |

A SRW (K7935) registered by BC Hydro and Power Authority (BCH) appears on historical titles from circa 1969 through to the current title. This BCH SRW is located along the western property line, as shown on Plan 42516 (Appendix A). The BCH SRW does not interfere with the planned Evergreen Rapid Transit Project SRW. Charge information contained on the historical titles indicated that a lease was registered in 1974 by Dial Financial Ltd.