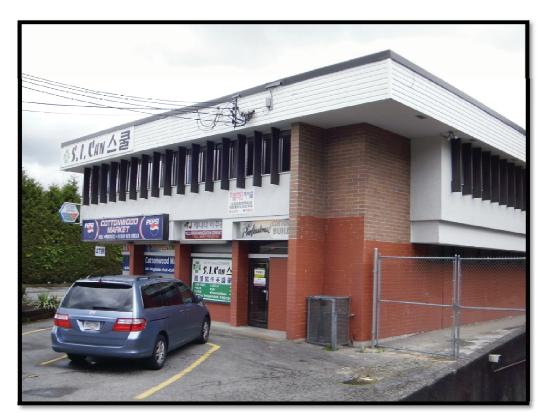

The Site was occupied by a two-story brick building with a concrete slab-on-grade, which covers approximately 30% of the Site, as shown on Figure 3. The upper exterior story is finished with wood shingle siding. Two gas meters were observed along the southern exterior wall; natural gas is inferred to be used for restaurant operations and heating throughout the building. Electric baseboard heaters were also observed within several building units.

The ground-level of the building was occupied by the following units:

- Unit 101 Korean and Japanese Restaurant
- Unit 102 CCB International School
- Unit 103 Vacant
- Unit 104 Beauty Salon
- Unit 105 Noodle House Restaurant
- Unit 107 Denture Clinit
- Un-numbered Unit Spa

The upper story was occupied by the following units:

- Unit 200 Union of Psychiatric Nurses Offices
- Unit 201 Design Studio Offices
- Unit 202 Coquitlam Firefighters Local 1782 Offices
- Unit 203 Accountant
- Unit 204 Un-marked Offices
- Unit 205 Un-marked Offices
- Unit 206 Tour Operator Offices
- Unit 207 Accountant
- Unit 208 Real Estate Offices