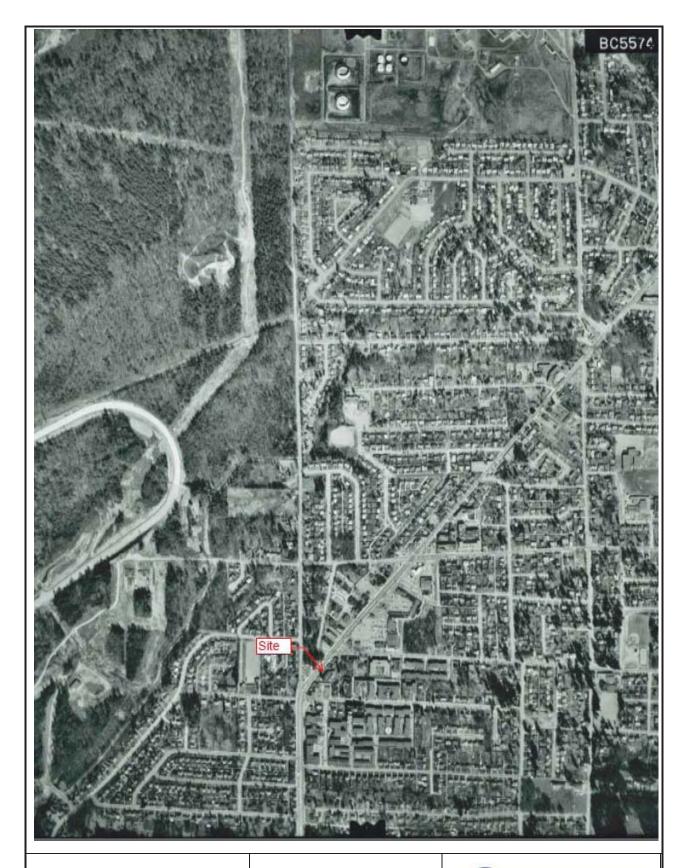

### 2.1 Location

The Site is located along the east side of Clarke Road, between Cottonwood Avenue and Smith Avenue, in Coquitlam, BC. The general area of the Site is shown on Figure 1. The Site is currently zoned C-2 (General Commercial) which allows for a variety of uses including offices, entertainment, shopping plazas and tourist accommodation, at medium densities<sup>1</sup>. The cartographic co-ordinates for the centre of the Site are approximately 122° 53' 31.5" west and 49° 15' 34.3" north. Figures 2 and 3 show the surrounding land uses and Site respectively.

The legal lot boundaries are approximated on Figures 2 and 3 as transcribed from base plans supplied by TRAN. Historical title search results are included as Appendix G.