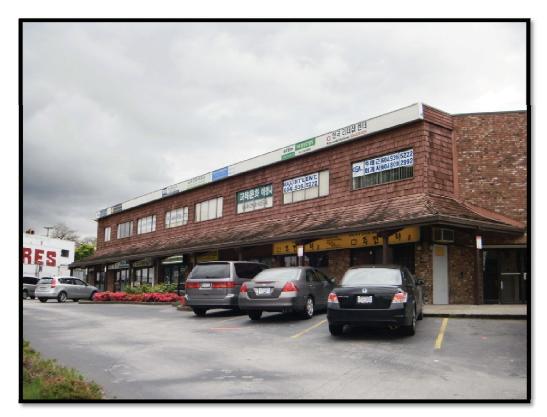

The Site was occupied by a two-story brick building with a concrete slab-on-grade, which covers approximately 30% of the Site, as shown on Figure 3. The upper exterior story is finished with wood shingle siding. Two gas meters were observed along the southern exterior wall; natural gas is inferred to be used for restaurant operations and heating throughout the building. Electric baseboard heaters were also observed within several building units.

The ground-level of the building was occupied by the following units:

- Unit 101 Korean and Japanese Restaurant
- Unit 102 CCB International School
- Unit 103 Vacant
- Unit 104 Beauty Salon
- Unit 105 Noodle House Restaurant
- Unit 107 Denture Clinit
- Un-numbered Unit Spa

The upper story was occupied by the following units:

- Unit 200 Union of Psychiatric Nurses Offices
- Unit 201 Design Studio Offices
- Unit 202 Coquitlam Firefighters Local 1782 Offices
- Unit 203 Accountant
- Unit 204 Un-marked Offices
- Unit 205 Un-marked Offices
- Unit 206 Tour Operator Offices
- Unit 207 Accountant
- Unit 208 Real Estate Offices