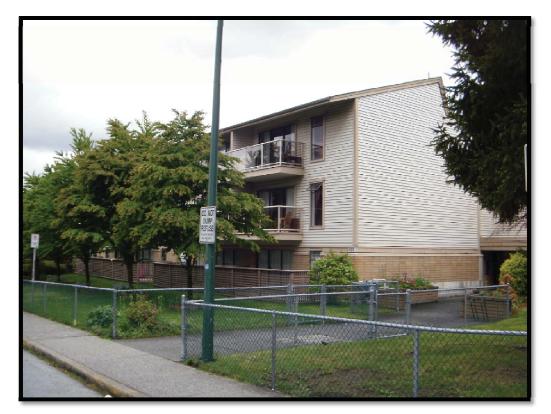

<sup>&</sup>lt;sup>2</sup> The term down-gradient refers to the direction toward which groundwater would be expected to flow.

| Direction                            | Address                | Current Usage / Observations         |
|--------------------------------------|------------------------|--------------------------------------|
|                                      |                        | Tae Kwondo                           |
|                                      |                        | Spring New Restaurant                |
|                                      | 2763-2781 North Road,  | Residential                          |
|                                      | 9989 Lynderhurst St    | Residential                          |
|                                      | 518 Clarke Road        | CSC Tires (appears currently closed) |
|                                      | 520 Clarke Road        | Speedy Signs                         |
| North<br>(up-gradient <sup>3</sup> ) | 522 Clarke Road        | Vacant                               |
| (up gradient )                       | 524 Clarke Road        | Computer Repair and Internet Cafe    |
|                                      | 522 Smith Avenue       | Residential Apartments               |
| West                                 | 513 Clarke Road        | Trinity Auto Centres                 |
| (cross-gradient <sup>4</sup> )       | 509 Clarke Road        | Trinity Auto Centre                  |
| East                                 | 519-521 Cottonwood Ave | Apartment Building                   |
| (cross-gradient)                     | N/A                    | Whiting Way Cul-de-Sac               |