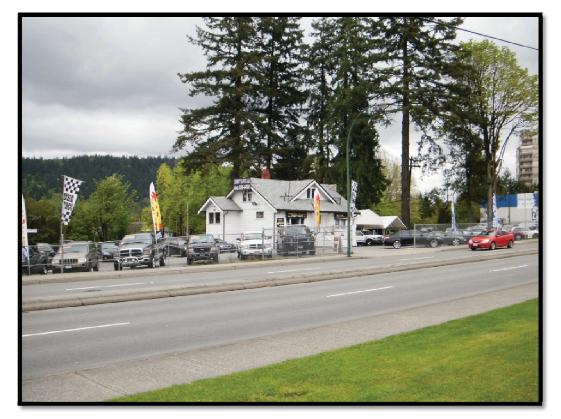

<sup>&</sup>lt;sup>2</sup> The term down-gradient refers to the direction toward which groundwater would be expected to flow.

| Direction                            | Address                | Current Usage / Observations         |
|--------------------------------------|------------------------|--------------------------------------|
|                                      |                        | Tae Kwondo                           |
|                                      |                        | Spring New Restaurant                |
|                                      | 2763-2781 North Road,  | Residential                          |
|                                      | 9989 Lynderhurst St    | Residential                          |
|                                      | 518 Clarke Road        | CSC Tires (appears currently closed) |
|                                      | 520 Clarke Road        | Speedy Signs                         |
| North<br>(up-gradient <sup>3</sup> ) | 522 Clarke Road        | Vacant                               |
| (up gradient )                       | 524 Clarke Road        | Computer Repair and Internet Cafe    |
|                                      | 522 Smith Avenue       | Residential Apartments               |
| West                                 | 513 Clarke Road        | Trinity Auto Centres                 |
| (cross-gradient <sup>4</sup> )       | 509 Clarke Road        | Trinity Auto Centre                  |
| East                                 | 519-521 Cottonwood Ave | Apartment Building                   |
| (cross-gradient)                     | N/A                    | Whiting Way Cul-de-Sac               |