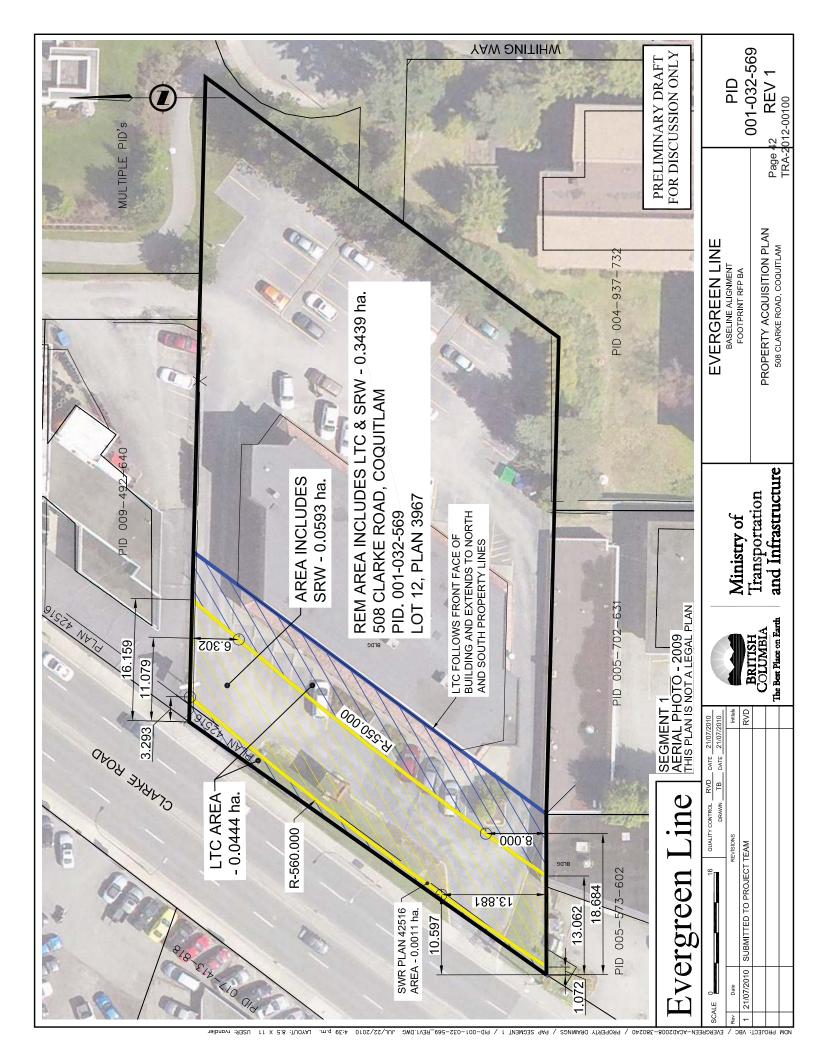

On May 25, 2011, the Property Agent, Stan Wong, indicated that the Project's interest in the Site was limited to a Statutory Right-of-Way (SRW) that varies from approximately 13m to 14m in width (southwest to northeast), situated along the western property line. As such, the investigation owed particular attention to the proposed SRW.

### 1.1 General

Active Earth Engineering Ltd. (Active Earth) was retained by the BC Ministry of Transportation and Infrastructure (TRAN) to complete a Stage 1 Preliminary Site Investigation (Stage 1) at 508 Clarke Road, in Coquitlam, BC (referred to as the "Site"). This work is being undertaken as part of the Evergreen Rapid Transit Project (the 'Project'). On May 25, 2011, the Property Agent, Stan Wong, indicated that the Project's interest in the Site was limited to a Statutory Right-of-Way (SRW) that varies from approximately 13m to 14m in width (southwest to northeast), situated along the western property line. As such, the investigation owed particular attention to the proposed SRW.

The Site is approximately 0.34 hectares in area with approximately 58.1m of frontage along Clarke Road.

٠

<sup>&</sup>lt;sup>1</sup> City of Coquitlam Zoning Bylaw 1996, No. 3000

# 2.2 Legal Description

The Site consists of a single legal parcel described as follows:

**Legal Description** 

| PID         | Legal Description                                                    |
|-------------|----------------------------------------------------------------------|
| 001-032-569 | Lot 12, District Lot 7, Group 1, New Westminster District, Plan 3967 |

A SRW (K7935) registered by BC Hydro and Power Authority (BCH) appears on historical titles from circa 1969 through to the current title. This BCH SRW is located along the western property line, as shown on Plan 42516 (Appendix A). The BCH SRW does not interfere with the planned Evergreen Rapid Transit Project SRW. Charge information contained on the historical titles indicated that a lease was registered in 1974 by Dial Financial Ltd.