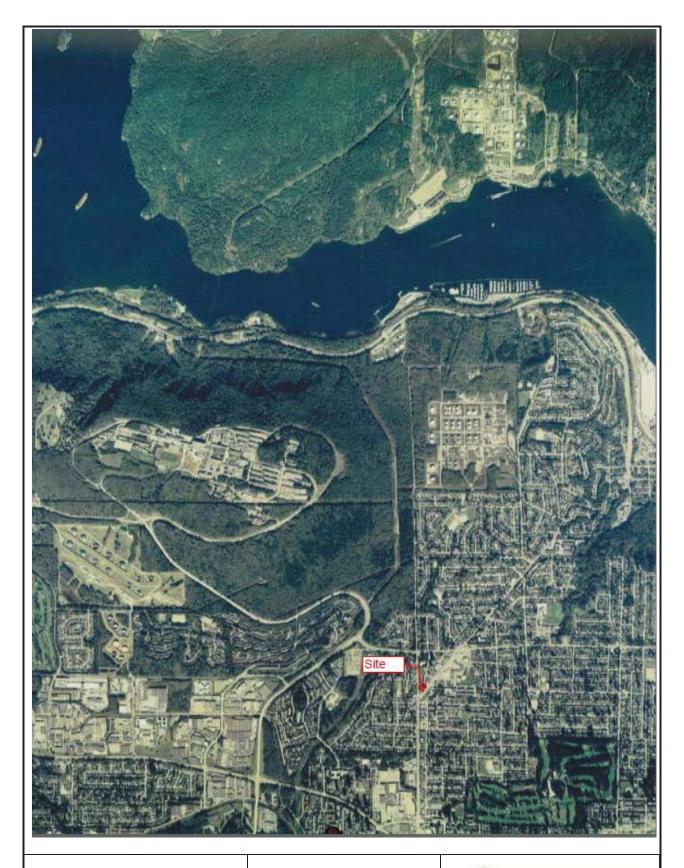

### 2.1 Location

The Site is located along the east side of Clarke Road, between Cottonwood Avenue and Smith Avenue, in Coquitlam, BC. The general area of the Site is shown on Figure 1. The Site is currently zoned C-2 (General Commercial) which allows for a variety of uses including offices, entertainment, shopping plazas and tourist accommodation, at medium densities<sup>1</sup>. The cartographic co-ordinates for the centre of the Site are approximately 122° 53' 31.5" west and 49° 15' 34.3" north. Figures 2 and 3 show the surrounding land uses and Site respectively.

### 5.1.1 Historic Land Uses

The history of the Site was interpreted based on a review of the following available historic information:

- Aerial photographs from 1949, 1954, 1963, 1974, 1979, 1984, 1991, 1997, and 2004 (see Appendix D);
- Historic city directories (every four to five years from 1956 to 2001, plus additional years from 1968 to 1974 see Appendix F); and,