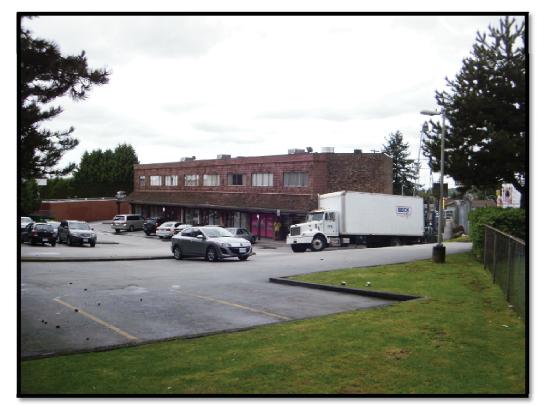

Hemmera did not identify the Site as presenting a potential risk to the proposed alignment, and therefore did not assign a Site ID. As shown on Figure 11.2 and Table 11A-1, Hemmera assigned a Tier 2 risk ranking to site CR2 (518 Clarke Road), which is the current and former location of several tire sales and potential automotive repair operations directly north (upgradient) of the Site. Based on past and present use of this property, a Tier 2 risk rating is appropriate.

### 3.1.2 NR11 (687 North Road and 509 Clarke Road)

Site NR11 identified a historic boat sales/service operation at 509 Clarke Road and an historic automotive service station at 687 North Road within NR11. However, according to historic street directories for North Road reviewed by Active Earth, 687 North Road is situated immediately south of Cottonwood Ave (i.e. not at Hemmera site NR11). As odd-numbered addresses are located along the east side of North Road, the historic service station at 687 North Road would have been located at the south-east corner of the intersection of North Road and Cottonwood Ave (currently 504 Cottonwood Ave). Active Earth conducted a historic title search of the lot at

504 Cottonwood Ave (PID 010-148-299, attached as Appendix G). The British American Oil Company Limited was identified as the title holder from 1955 to 1974.

Active Earth also conducted a historic title search of the lot at 509 Clarke Road (PID 017-413-818), results of which do not indicate any historic automotive service stations existing at this location. Given these findings, it is highly unlikely that a historic automotive service station existed within the bounds of Hemmera site NR11, and therefore a lowered risk ranking (Tier 2 or 3) is likely appropriate. Records reviewed by Active Earth indicate that instead, a service station was operated historically at 687 North Road (Currently 504 Cottonwood Ave). A Hemmera Tier 1 risk-ranking is likely appropriate for this location.