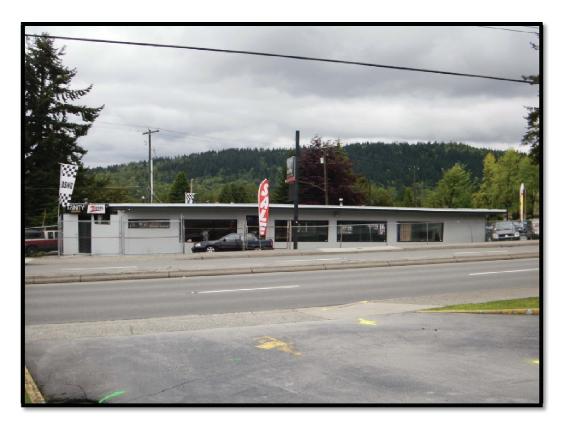

PAH – Polycyclic Aromatic Hydrocarbons

VPH – Volatile Petroleum Hydrocarbons

VOC - Volatile Petroleum Hydrocarbons

PCBs - Polychlorinated Biphenyls

Off-Site APEC 1 is located to the north (up-gradient) of the Site. A single-bay service/repair garage was observed within the building. The operation was closed and service/repair equipment appeared to have been removed. The garage was not inspected, although the floor was observed to be concrete and indications of a former above-ground hoist were observed. A concrete patch was observed, which may be indicative of a former below ground hydraulic hoist. No ASTs or USTs were observed on the property. Given the history, proximity, and up-gradient orientation relative to the Site, this APEC presents a moderate risk of contamination to the Site, and specifically to the SRW.

Hemmera did not identify the Site as presenting a potential risk to the proposed alignment, and therefore did not assign a Site ID. As shown on Figure 11.2 and Table 11A-1, Hemmera assigned a Tier 2 risk ranking to site CR2 (518 Clarke Road), which is the current and former location of several tire sales and potential automotive repair operations directly north (upgradient) of the Site. Based on past and present use of this property, a Tier 2 risk rating is appropriate.