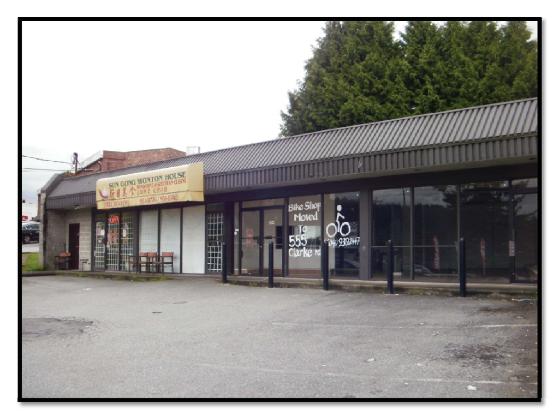

**Current Surrounding Land Use** 

| Direction                           | Address                | Current Usage / Observations                               |  |
|-------------------------------------|------------------------|------------------------------------------------------------|--|
|                                     | 500 Clarke Road        | Mount Athos Pizza  Beauty Salon                            |  |
| South (down-gradient <sup>2</sup> ) | 504 Clarke Road        | Sun Gong Wonton House Vacant Unit (formerly bicycle sales) |  |
| (acim gradient)                     | 503 Cottonwood Ave     | Refa Supermarket                                           |  |
|                                     | 511-515 Cottonwood Ave | Cottonwood Market<br>Various Offices                       |  |