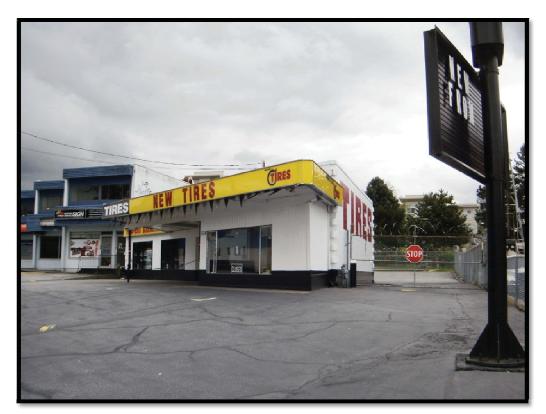

Hemmera did not identify the Site as presenting a potential risk to the proposed alignment, and therefore did not assign a Site ID. As shown on Figure 11.2 and Table 11A-1, Hemmera assigned a Tier 2 risk ranking to site CR2 (518 Clarke Road), which is the current and former location of several tire sales and potential automotive repair operations directly north (upgradient) of the Site. Based on past and present use of this property, a Tier 2 risk rating is appropriate.

PAH – Polycyclic Aromatic Hydrocarbons

VPH – Volatile Petroleum Hydrocarbons

VOC - Volatile Petroleum Hydrocarbons

PCBs - Polychlorinated Biphenyls

Off-Site APEC 1 is located to the north (up-gradient) of the Site. A single-bay service/repair garage was observed within the building. The operation was closed and service/repair equipment appeared to have been removed. The garage was not inspected, although the floor was observed to be concrete and indications of a former above-ground hoist were observed. A concrete patch was observed, which may be indicative of a former below ground hydraulic hoist. No ASTs or USTs were observed on the property. Given the history, proximity, and up-gradient orientation relative to the Site, this APEC presents a moderate risk of contamination to the Site, and specifically to the SRW.