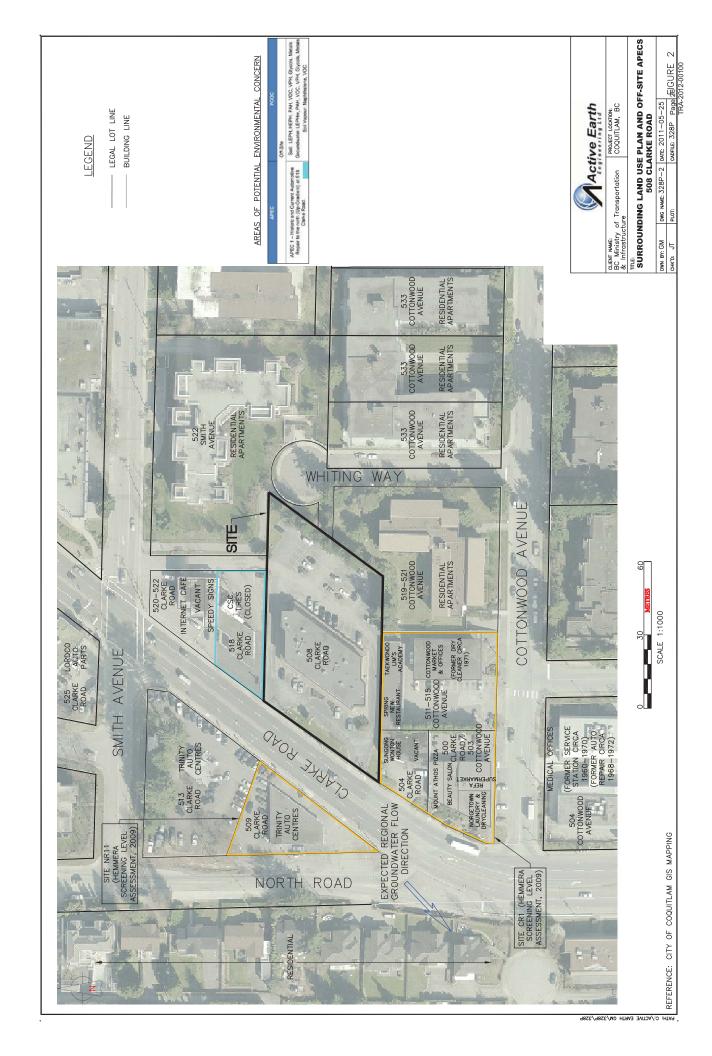

Hemmera did not identify the Site as presenting a potential risk to the proposed alignment, and therefore did not assign a Site ID. As shown on Figure 11.2 and Table 11A-1, Hemmera assigned a Tier 2 risk ranking to site CR2 (518 Clarke Road), which is the current and former location of several tire sales and potential automotive repair operations directly north (upgradient) of the Site. Based on past and present use of this property, a Tier 2 risk rating is appropriate.

Hemmera also assigned Tier 1 risk rankings to sites CR1 (500B, 506, and 515 Cottonwood Ave) and NR11 (687 North Road and 509 Clarke Road). These sites are also shown on Figure 2, attached. Hemmera's interpretation of each site is discussed below.

# 2.4 Current Surrounding Properties

During the site visit, Active Earth conducted a visual inspection of the surrounding properties from publicly accessible areas. The following table outlines our observations. Current and historic activities having significant potential contaminant sources are presented in bold and discussed in Section 6.2.

**Current Surrounding Land Use** 

| Direction                           | Address                | Current Usage / Observations                               |  |
|-------------------------------------|------------------------|------------------------------------------------------------|--|
|                                     | 500 Clarke Road        | Mount Athos Pizza  Beauty Salon                            |  |
| South (down-gradient <sup>2</sup> ) | 504 Clarke Road        | Sun Gong Wonton House Vacant Unit (formerly bicycle sales) |  |
| (acim gradient)                     | 503 Cottonwood Ave     | Refa Supermarket                                           |  |
|                                     | 511-515 Cottonwood Ave | Cottonwood Market<br>Various Offices                       |  |

<sup>&</sup>lt;sup>2</sup> The term down-gradient refers to the direction toward which groundwater would be expected to flow.

| Direction                            | Address                | Current Usage / Observations         |
|--------------------------------------|------------------------|--------------------------------------|
|                                      |                        | Tae Kwondo                           |
|                                      |                        | Spring New Restaurant                |
|                                      | 2763-2781 North Road,  | Residential                          |
|                                      | 9989 Lynderhurst St    | Residential                          |
|                                      | 518 Clarke Road        | CSC Tires (appears currently closed) |
|                                      | 520 Clarke Road        | Speedy Signs                         |
| North<br>(up-gradient <sup>3</sup> ) | 522 Clarke Road        | Vacant                               |
| (up gradient )                       | 524 Clarke Road        | Computer Repair and Internet Cafe    |
|                                      | 522 Smith Avenue       | Residential Apartments               |
| West                                 | 513 Clarke Road        | Trinity Auto Centres                 |
| (cross-gradient <sup>4</sup> )       | 509 Clarke Road        | Trinity Auto Centre                  |
| East                                 | 519-521 Cottonwood Ave | Apartment Building                   |
| (cross-gradient)                     | N/A                    | Whiting Way Cul-de-Sac               |

# **ATTACHMENTS**

| =1 | IGI | JR | ES |
|----|-----|----|----|

Figure 1 Site Location Plan

Figure 2 Surrounding Land Use Plan Showing Off-Site APECs

Figure 3 Site Plan