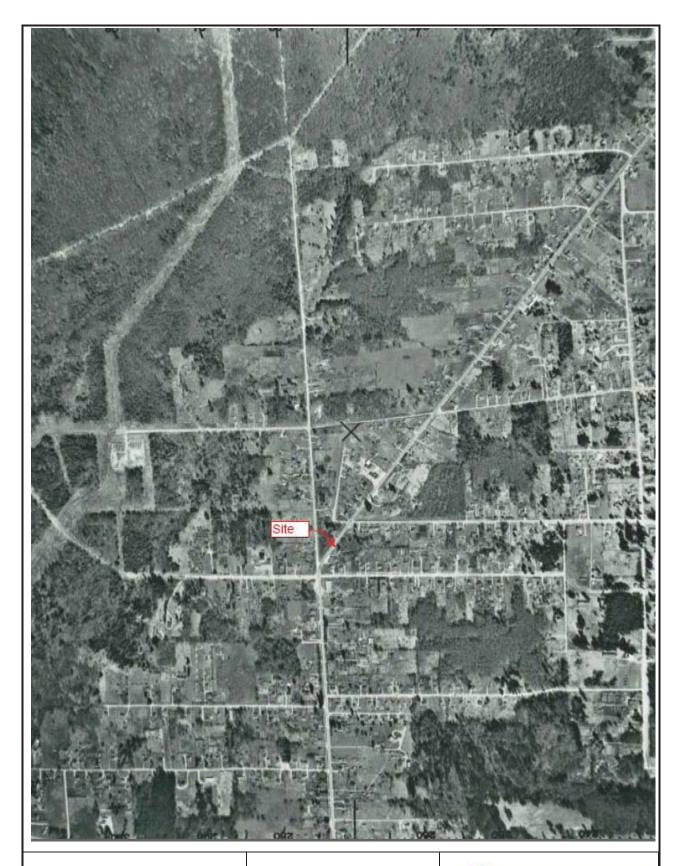

### 5.1.1 Historic Land Uses

The history of the Site was interpreted based on a review of the following available historic information:

- Aerial photographs from 1949, 1954, 1963, 1974, 1979, 1984, 1991, 1997, and 2004 (see Appendix D);
- Historic city directories (every four to five years from 1956 to 2001, plus additional years from 1968 to 1974 see Appendix F); and,

Based on this review, Active Earth assessed the historic Site usage, as follows:

- Vacant/Treed until 1942
- Residential 1942-1970
- Vacant 1970-1974
- Commercial 1974 to present

Air photos up to 1963 show the Site as partially developed, likely with a private residence. The subsequent 1974 air photo shows the Site in its current configuration. The Site is first listed in the 1956/1957 street directory (the earliest directory reviewed) as a residential address. The

address does not appear in the 1970, 1971, or 1972 directories. The address first appears as a commercial building in the 1974 directory. Collectively, these lines of evidence point to redevelopment between 1970 and 1974, and commercial land use from circa 1974 to present.