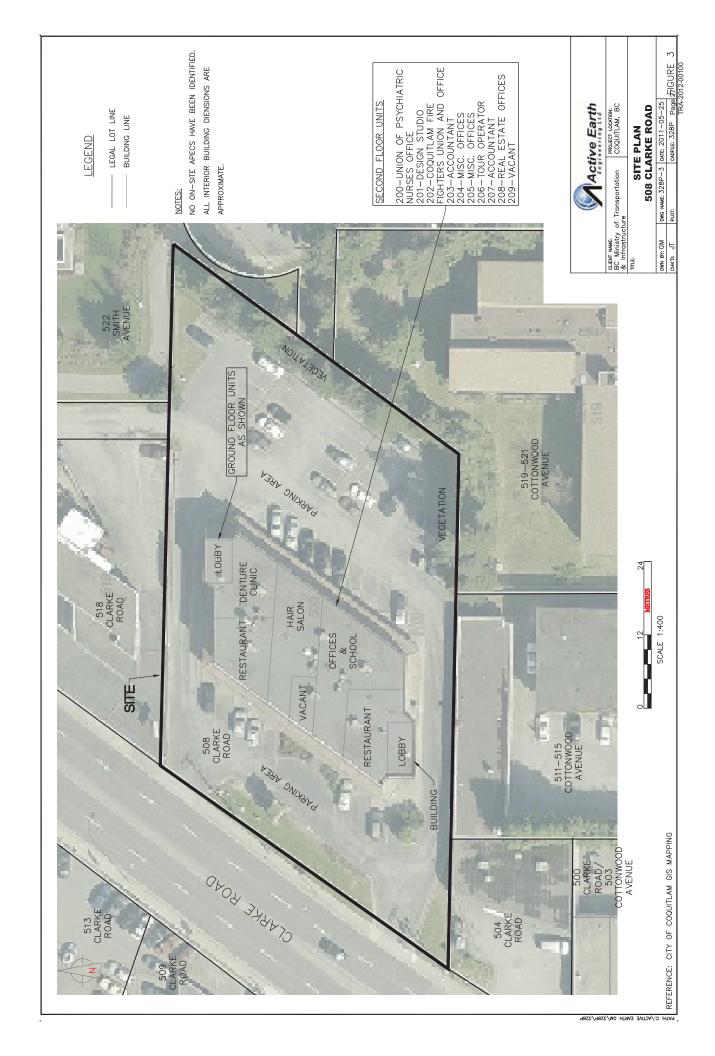

### 2.1 Location

The Site is located along the east side of Clarke Road, between Cottonwood Avenue and Smith Avenue, in Coquitlam, BC. The general area of the Site is shown on Figure 1. The Site is currently zoned C-2 (General Commercial) which allows for a variety of uses including offices, entertainment, shopping plazas and tourist accommodation, at medium densities<sup>1</sup>. The cartographic co-ordinates for the centre of the Site are approximately 122° 53' 31.5" west and 49° 15' 34.3" north. Figures 2 and 3 show the surrounding land uses and Site respectively.

The Site was occupied by a two-story brick building with a concrete slab-on-grade, which covers approximately 30% of the Site, as shown on Figure 3. The upper exterior story is finished with wood shingle siding. Two gas meters were observed along the southern exterior wall; natural gas is inferred to be used for restaurant operations and heating throughout the building. Electric baseboard heaters were also observed within several building units.

The ground-level of the building was occupied by the following units:

- Unit 101 Korean and Japanese Restaurant
- Unit 102 CCB International School
- Unit 103 Vacant
- Unit 104 Beauty Salon
- Unit 105 Noodle House Restaurant
- Unit 107 Denture Clinit
- Un-numbered Unit Spa

The upper story was occupied by the following units:

- Unit 200 Union of Psychiatric Nurses Offices
- Unit 201 Design Studio Offices
- Unit 202 Coquitlam Firefighters Local 1782 Offices
- Unit 203 Accountant
- Unit 204 Un-marked Offices
- Unit 205 Un-marked Offices
- Unit 206 Tour Operator Offices
- Unit 207 Accountant
- Unit 208 Real Estate Offices

The remainder of the Site was occupied by asphalt entrance and parking areas (approximately 50% of the Site), and vegetated landscaped areas (approximately 20%). Dumpsters and a cooking-oil disposal tank were observed on a concrete pad in the south-east corner of the lot; the soil in the vicinity of the cooking oil tank appeared slightly stained. No evidence of Aboveground Storage Tanks (ASTs), Underground Storage Tanks (USTs), or oil-water separators was observed on-Site. No evidence of previous intrusive environmental investigations (i.e. boreholes or groundwater monitoring wells) was observed. No significant staining was observed on the asphalt surfaces.