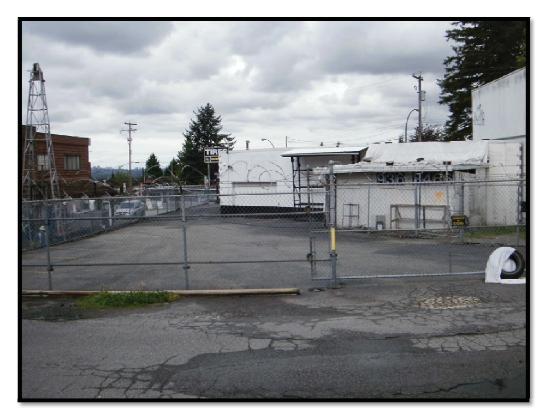

The remainder of the Site was occupied by asphalt entrance and parking areas (approximately 50% of the Site), and vegetated landscaped areas (approximately 20%). Dumpsters and a cooking-oil disposal tank were observed on a concrete pad in the south-east corner of the lot; the soil in the vicinity of the cooking oil tank appeared slightly stained. No evidence of Aboveground Storage Tanks (ASTs), Underground Storage Tanks (USTs), or oil-water separators was observed on-Site. No evidence of previous intrusive environmental investigations (i.e. boreholes or groundwater monitoring wells) was observed. No significant staining was observed on the asphalt surfaces.

A representative of Keystone Environmental was on-site during the Site visit, conducting what appeared to be a Phase 2 investigation involving the advancement of three boreholes and installation of groundwater monitoring wells. An auger drill rig, operated by Beck Drilling and Environmental Services Ltd. was observed on-Site. It is understood that this Phase 2 investigation was being completed on behalf of the current property owner.