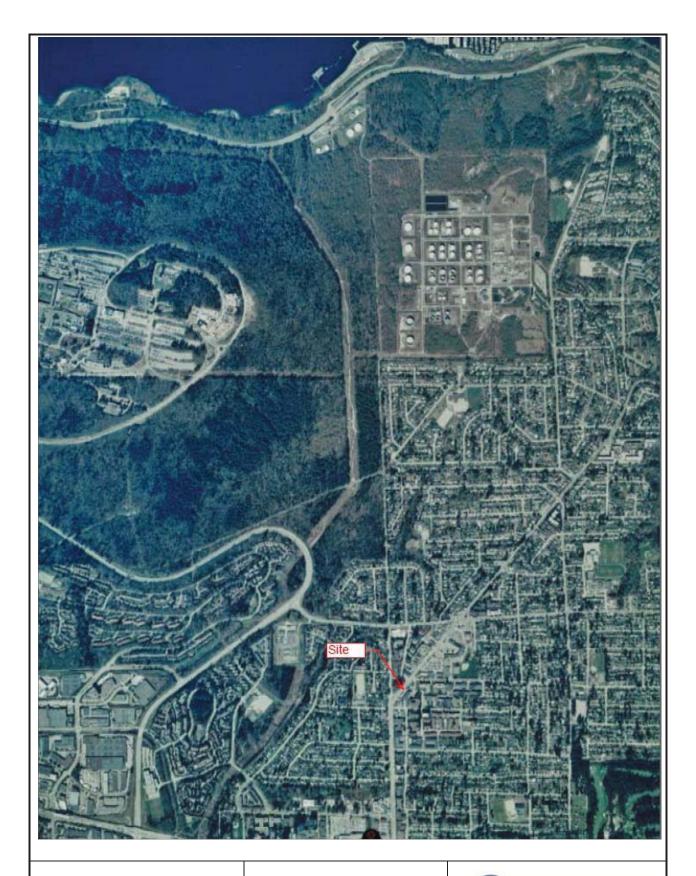

### 2.1 Location

The Site is located along the east side of Clarke Road, between Cottonwood Avenue and Smith Avenue, in Coquitlam, BC. The general area of the Site is shown on Figure 1. The Site is currently zoned C-2 (General Commercial) which allows for a variety of uses including offices, entertainment, shopping plazas and tourist accommodation, at medium densities<sup>1</sup>. The cartographic co-ordinates for the centre of the Site are approximately 122° 53' 31.5" west and 49° 15' 34.3" north. Figures 2 and 3 show the surrounding land uses and Site respectively.

### 5.1.1 Historic Land Uses

The history of the Site was interpreted based on a review of the following available historic information:

- Aerial photographs from 1949, 1954, 1963, 1974, 1979, 1984, 1991, 1997, and 2004 (see Appendix D);
- Historic city directories (every four to five years from 1956 to 2001, plus additional years from 1968 to 1974 see Appendix F); and,