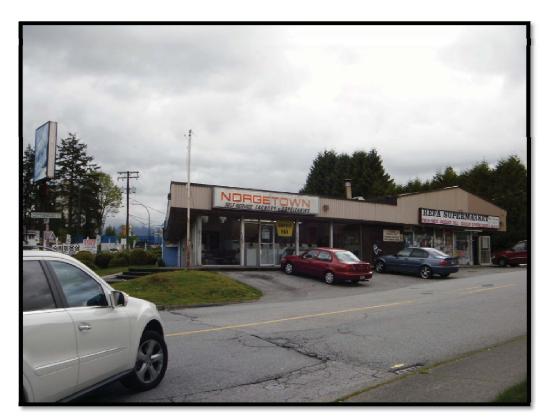

### 3.1.1 CR1 (500B, 506, and 515 Cottonwood Ave)

Site CR1 included a former dry-cleaning operation (North Road One Hour Martinizing) and a current dry-cleaning operation (Norgetown Dry Cleaners). However, the addresses provided for both were incorrect. Norgetown Dry Cleaners was located at 500 Clarke street, Coquitlam and North Road Martinizing was historically located at 515B Cottonwood Ave, Coquitlam. These operations were correctly located within the bounds of site CR1, as shown on Hemmera figure 11.2. A tier 1 risk ranking is likely appropriate.

Hemmera incorrectly included the historic Chapple Enterprises Auto Transmission (506 Cottonwood Ave) within site CR1; the address is listed correctly, but as even numbered addresses are situated along the south side of Cottonwood Ave, the correct location is across the street (to south) from site CR1. Active Earth identified Chapple Enterprises in the 1971 street directories, as first the property to the east of North Road along the south side of Cottonwood Ave. 506 Cottonwood Ave is no longer a current civic address, but would have been situated on the current 504 Cottonwood Ave location (discussed further below).