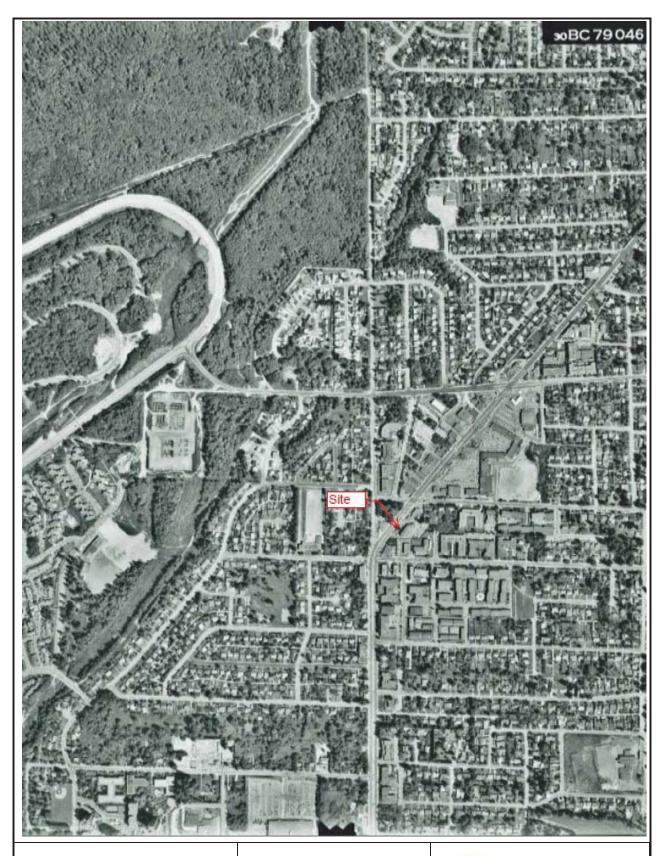

### 2.1 Location

The Site is located along the east side of Clarke Road, between Cottonwood Avenue and Smith Avenue, in Coquitlam, BC. The general area of the Site is shown on Figure 1. The Site is currently zoned C-2 (General Commercial) which allows for a variety of uses including offices, entertainment, shopping plazas and tourist accommodation, at medium densities<sup>1</sup>. The cartographic co-ordinates for the centre of the Site are approximately 122° 53' 31.5" west and 49° 15' 34.3" north. Figures 2 and 3 show the surrounding land uses and Site respectively.

The legal lot boundaries are approximated on Figures 2 and 3 as transcribed from base plans supplied by TRAN. Historical title search results are included as Appendix G.