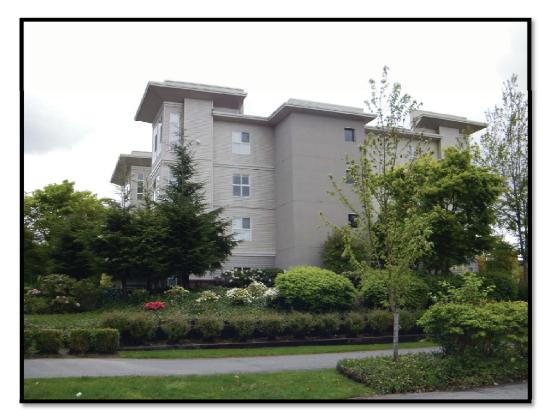

<sup>&</sup>lt;sup>2</sup> The term down-gradient refers to the direction toward which groundwater would be expected to flow.

| Direction                            | Address                | Current Usage / Observations         |
|--------------------------------------|------------------------|--------------------------------------|
|                                      |                        | Tae Kwondo                           |
|                                      |                        | Spring New Restaurant                |
|                                      | 2763-2781 North Road,  | Residential                          |
|                                      | 9989 Lynderhurst St    | Residential                          |
|                                      | 518 Clarke Road        | CSC Tires (appears currently closed) |
|                                      | 520 Clarke Road        | Speedy Signs                         |
| North<br>(up-gradient <sup>3</sup> ) | 522 Clarke Road        | Vacant                               |
| (up gradient )                       | 524 Clarke Road        | Computer Repair and Internet Cafe    |
|                                      | 522 Smith Avenue       | Residential Apartments               |
| West                                 | 513 Clarke Road        | Trinity Auto Centres                 |
| (cross-gradient <sup>4</sup> )       | 509 Clarke Road        | Trinity Auto Centre                  |
| East                                 | 519-521 Cottonwood Ave | Apartment Building                   |
| (cross-gradient)                     | N/A                    | Whiting Way Cul-de-Sac               |