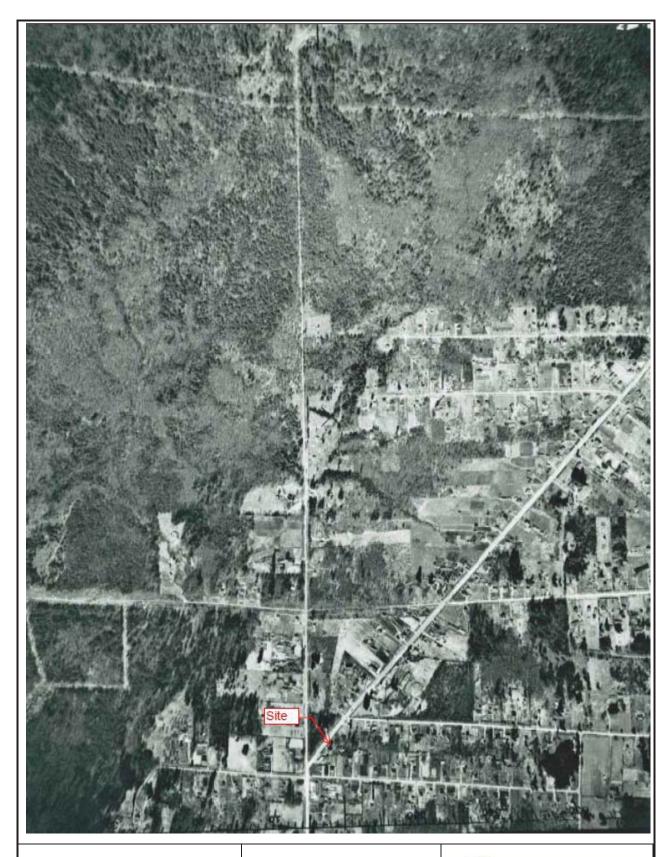

### 5.1.1 Historic Land Uses

The history of the Site was interpreted based on a review of the following available historic information:

- Aerial photographs from 1949, 1954, 1963, 1974, 1979, 1984, 1991, 1997, and 2004 (see Appendix D);
- Historic city directories (every four to five years from 1956 to 2001, plus additional years from 1968 to 1974 see Appendix F); and,

Based on this review, Active Earth assessed the historic Site usage, as follows:

- Vacant/Treed until 1942
- Residential 1942-1970
- Vacant 1970-1974
- Commercial 1974 to present

Air photos up to 1963 show the Site as partially developed, likely with a private residence. The subsequent 1974 air photo shows the Site in its current configuration. The Site is first listed in the 1956/1957 street directory (the earliest directory reviewed) as a residential address. The

address does not appear in the 1970, 1971, or 1972 directories. The address first appears as a commercial building in the 1974 directory. Collectively, these lines of evidence point to redevelopment between 1970 and 1974, and commercial land use from circa 1974 to present.