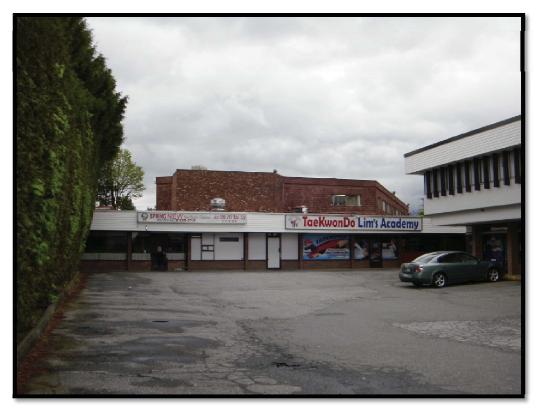

**Current Surrounding Land Use** 

| Direction                           | Address                | Current Usage / Observations                               |  |
|-------------------------------------|------------------------|------------------------------------------------------------|--|
|                                     | 500 Clarke Road        | Mount Athos Pizza  Beauty Salon                            |  |
| South (down-gradient <sup>2</sup> ) | 504 Clarke Road        | Sun Gong Wonton House Vacant Unit (formerly bicycle sales) |  |
| (acim gradient)                     | 503 Cottonwood Ave     | Refa Supermarket                                           |  |
|                                     | 511-515 Cottonwood Ave | Cottonwood Market<br>Various Offices                       |  |

<sup>&</sup>lt;sup>2</sup> The term down-gradient refers to the direction toward which groundwater would be expected to flow.

| Direction                            | Address                | Current Usage / Observations         |
|--------------------------------------|------------------------|--------------------------------------|
|                                      |                        | Tae Kwondo                           |
|                                      |                        | Spring New Restaurant                |
|                                      | 2763-2781 North Road,  | Residential                          |
|                                      | 9989 Lynderhurst St    | Residential                          |
|                                      | 518 Clarke Road        | CSC Tires (appears currently closed) |
|                                      | 520 Clarke Road        | Speedy Signs                         |
| North<br>(up-gradient <sup>3</sup> ) | 522 Clarke Road        | Vacant                               |
| (up gradient )                       | 524 Clarke Road        | Computer Repair and Internet Cafe    |
|                                      | 522 Smith Avenue       | Residential Apartments               |
| West                                 | 513 Clarke Road        | Trinity Auto Centres                 |
| (cross-gradient <sup>4</sup> )       | 509 Clarke Road        | Trinity Auto Centre                  |
| East                                 | 519-521 Cottonwood Ave | Apartment Building                   |
| (cross-gradient)                     | N/A                    | Whiting Way Cul-de-Sac               |