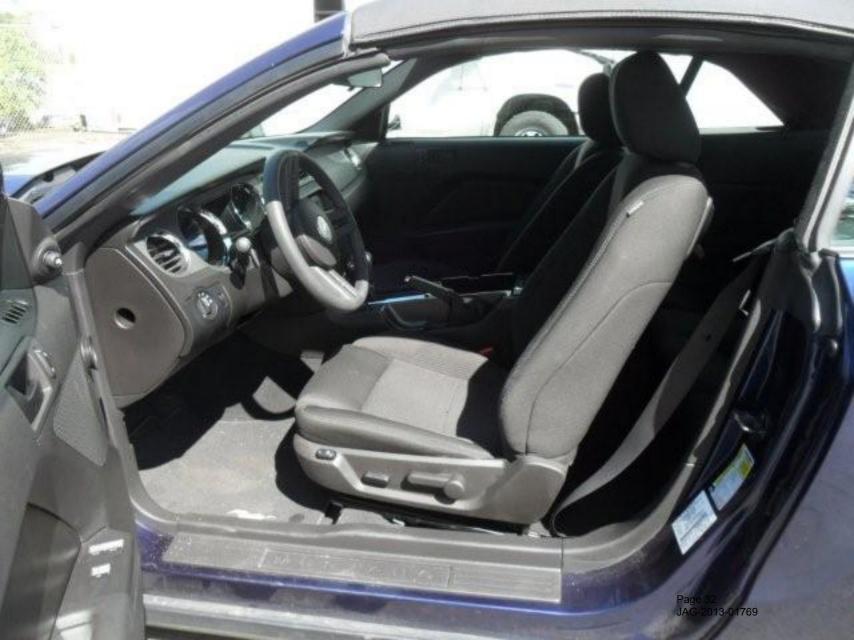

Vehicle Registration

Insurance Corporation of British Columbia

Registered Owner

KEY WEST FORD SALES LTD 301 STEWARDSON WAY NEW WESTMINSTER BC V3M2A5

Registration no. 10113538 Plate no. DEALER Year 2010 Make FORD Model MUSTG Body style 2DCON VIC AW701C Colour BLUE

VIN 1ZVBP8EN7A5121603 Fueltype GASOLINE

Net weight (kg) 01603 GVW(kg)/Disp.(cc) Seating capacity N/A

Vehicle type PASSENGER Anti-theft device PASSIVE IMMOBILIZER

Vehicle status

Import code CANADIAN IMPORT