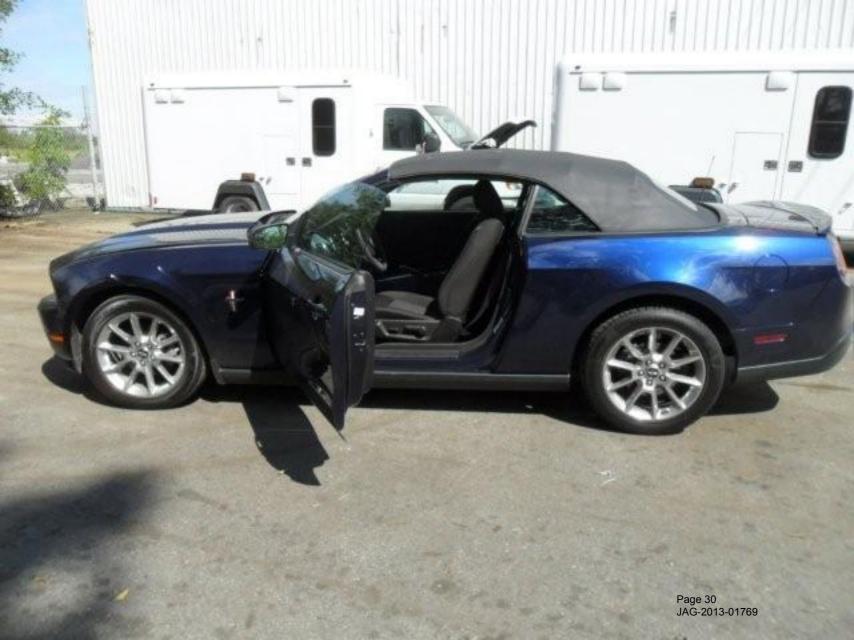

### RE: CFO Referral 2010 Ford Mustang North Vancouver File 2011-20888

s.22

s.16

s.22

Pages 69 through 80 redacted for the following reasons:

s.15, s.16, s.17, s.19, s.22 s.16, s.22

Owner's Certificate of Insurance and Vehicle

Vehicle Registration

Insurance Corporation of British Columbia

Registered Owner

KEY WEST FORD SALES LTD 301 STEWARDSON WAY NEW WESTMINSTER BC V3M2A5

Registration no. 10113538 Plate no. DEALER Year 2010 Make FORD Model MUSTG Body style 2DCON VIC AW701C Colour BLUE

VIN 1ZVBP8EN7A5121603 Fueltype GASOLINE

Net weight (kg) 01603 GVW(kg)/Disp.(cc) Seating capacity N/A

Vehicle type PASSENGER Anti-theft device PASSIVE IMMOBILIZER

Vehicle status

Import code CANADIAN IMPORT