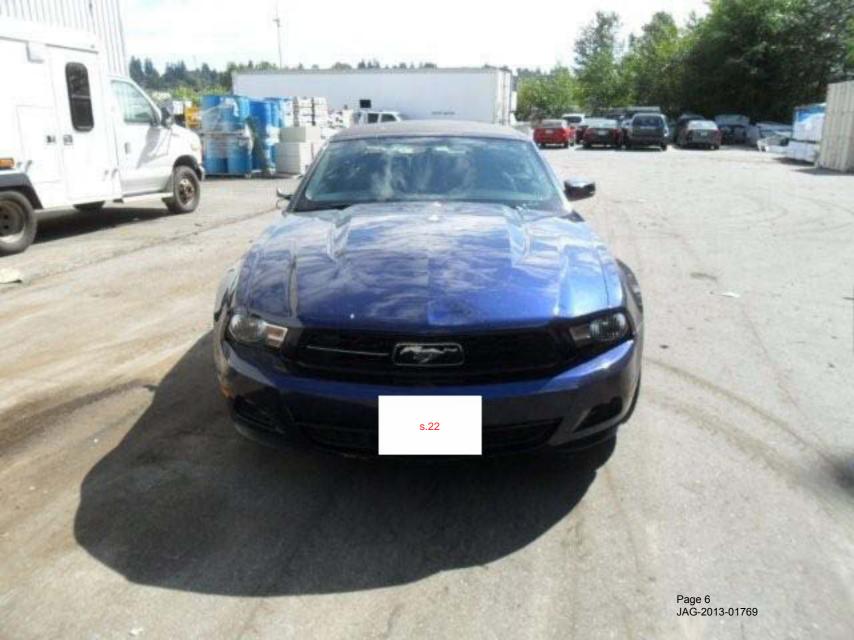

### RE: CFO Referral 2010 Ford Mustang North Vancouver File 2011-20888

s.22

s.16

s.22

Pages 69 through 80 redacted for the following reasons:

s.15, s.16, s.17, s.19, s.22 s.16, s.22

Owner's Certificate of Insurance and Vehicle

Vehicle Registration

Insurance Corporation of British Columbia

Registered Owner

KEY WEST FORD SALES LTD 301 STEWARDSON WAY NEW WESTMINSTER BC V3M2A5

Registration no. 10113538 Plate no. DEALER Year 2010 Make FORD Model MUSTG Body style 2DCON VIC AW701C Colour BLUE

VIN 1ZVBP8EN7A5121603 Fueltype GASOLINE

Net weight (kg) 01603 GVW(kg)/Disp.(cc) Seating capacity N/A

Vehicle type PASSENGER Anti-theft device PASSIVE IMMOBILIZER

Vehicle status

Import code CANADIAN IMPORT