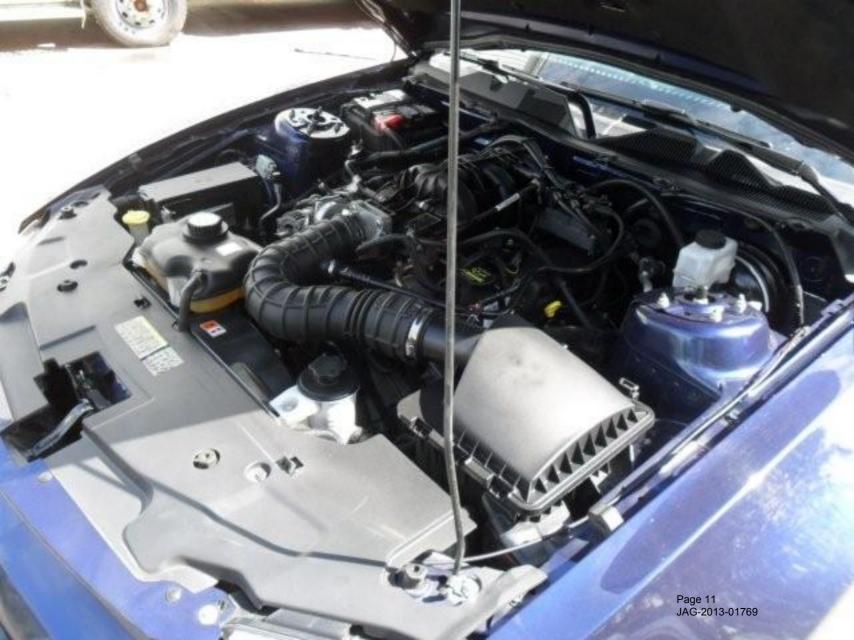

Page 1 JAG-2013-01769























## A/C





COMPLIES WITH: CONFORME À LA NORME : CUMPLE CON:

**SAE J639** 

CHARGE LEVEL:

CHARGE :

CARGA DE LLENADO:

21 oz

(0.60Kg) (1.31 lbs) REFRIGERANT: FRIGORIGENE : REFRIGERANTE:

R-134A

REFRIGERANT OIL - FORD SPEC: LUBRIFIANT - CONFORME A LA NORME FORD USE ACEITE PARA REFRIGERANTES CONFORME A NORMA FORD: WSH-M1C231-B 4 fl oz (118 cc)

CAUTION: HIGH PRESSURE SYSTEM TO BE SERVICED ONLY BY QUALIFIED PERSONNEL.

ATTENTION: CIRCUIT SOUS HAUTE PRESSION – TECHNICIENS QUALIFIES SEULEMENT.

PRECAUCION: EL SISTEMA DE ALTA PRESIÓN SÓLO DEBE SER REVISADO POR PERSONAL CALIFICADO.

مبيد بجب حدمة نظام الصغط العالي بواسطة تقنيين متخصصين فقط



## **Ford Motor Company VEHICLE EMISSION CONTROL INFORMATION**

Conforms to regulations: 2010 MY

U.S. EPA: T2B5 LDV

Fuel: Gasoline OBD: FI

Califo