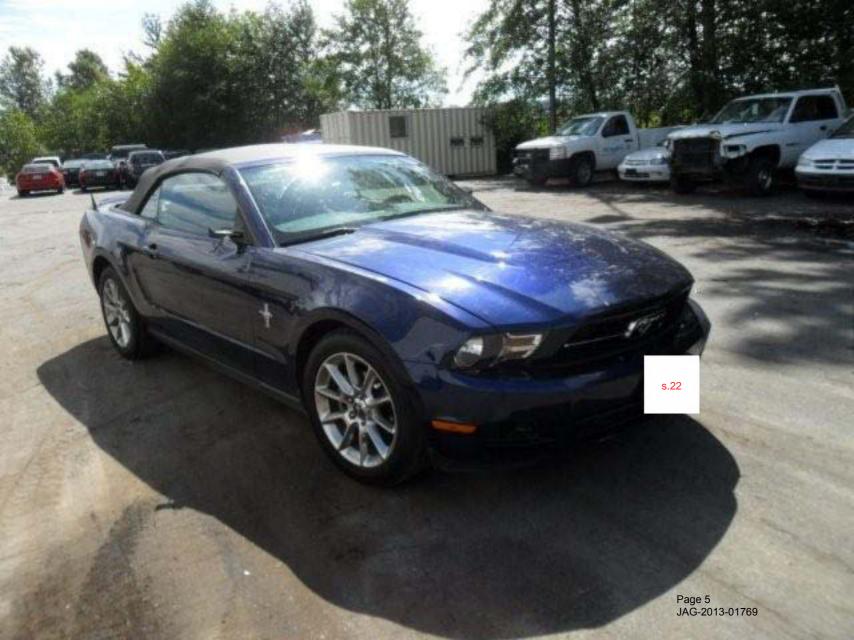

### RE: CFO Referral 2010 Ford Mustang North Vancouver File 2011-20888

s.22

s.16

s.22

Pages 69 through 80 redacted for the following reasons:

s.15, s.16, s.17, s.19, s.22 s.16, s.22

Owner's Certificate of Insurance and Vehicle

Vehicle Registration

Insurance Corporation of British Columbia

Registered Owner

KEY WEST FORD SALES LTD 301 STEWARDSON WAY NEW WESTMINSTER BC V3M2A5

Registration no. 10113538 Plate no. DEALER Year 2010 Make FORD Model MUSTG Body style 2DCON VIC AW701C Colour BLUE

VIN 1ZVBP8EN7A5121603 Fueltype GASOLINE

Net weight (kg) 01603 GVW(kg)/Disp.(cc) Seating capacity N/A

Vehicle type PASSENGER Anti-theft device PASSIVE IMMOBILIZER

Vehicle status

Import code CANADIAN IMPORT