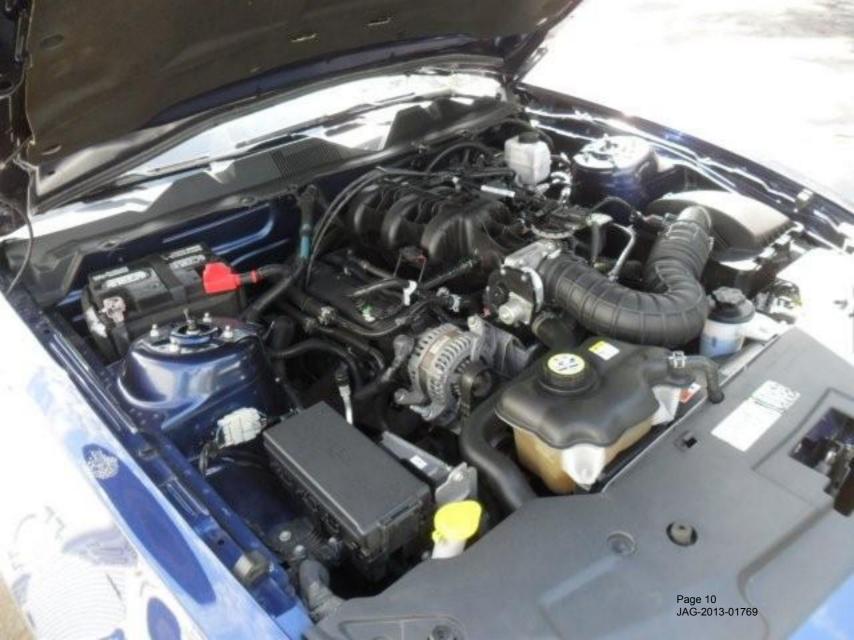

Page 1 JAG-2013-01769























## A/C





COMPLIES WITH: CONFORME À LA NORME : CUMPLE CON:

**SAE J639** 

CHARGE LEVEL:

CHARGE :

CARGA DE LLENADO:

21 oz

(0.60Kg) (1.31 lbs) REFRIGERANT: FRIGORIGENE : REFRIGERANTE:

R-134A

REFRIGERANT OIL - FORD SPEC: LUBRIFIANT - CONFORME A LA NORME FORD USE ACEITE PARA REFRIGERANTES CONFORME A NORMA FORD: WSH-M1C231-B 4 fl oz (118 cc)

CAUTION: HIGH PRESSURE SYSTEM TO BE SERVICED ONLY BY QUALIFIED PERSONNEL.

ATTENTION: CIRCUIT SOUS HAUTE PRESSION – TECHNICIENS QUALIFIES SEULEMENT.

PRECAUCION: EL SISTEMA DE ALTA PRESIÓN SÓLO DEBE SER REVISADO POR PERSONAL CALIFICADO.

مبيد بجب حدمة نظام الصغط العالي بواسطة تقنيين متخصصين فقط



## **Ford Motor Company VEHICLE EMISSION CONTROL INFORMATION**

Conforms to regulations: 2010 MY

U.S. EPA: T2B5 LDV

Fuel: Gasoline OBD: FI

Cali