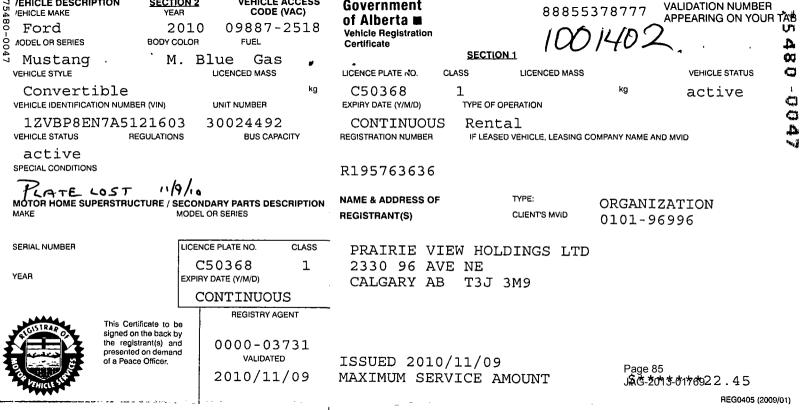

|           |                                       |              |
|                                                                                                                                                                                                                              |           |                                       |              |
|                                                                                                                                                                                                                              |           |                                       |              |



# 5488 -9848 Government of Alberta ■

SECTION 1

#### INSURANCE INFORMATION

Your insurance must provide public liability and property damage coverage under an owner's automobile insurance policy, as provided for in the Alberta Insurance Act. It is an offence punishable by law, either to apply for or obtain registration of a motor vehicle when it is not insured or to operate an uninsured motor vehicle.

Your motor vehicle must not be operated in any manner that contravenes the provisions of the insurance policy or when the policy is cancelled or has expired.

X Signature of Registrant(s)

TRANSFER INSTRUCTIONS SON

If vehicle is sold, traded or otherwise disposed of, the registrant(s) must keep the licence plate(s) or return them to a registry agent for disposal if no longer required.

T