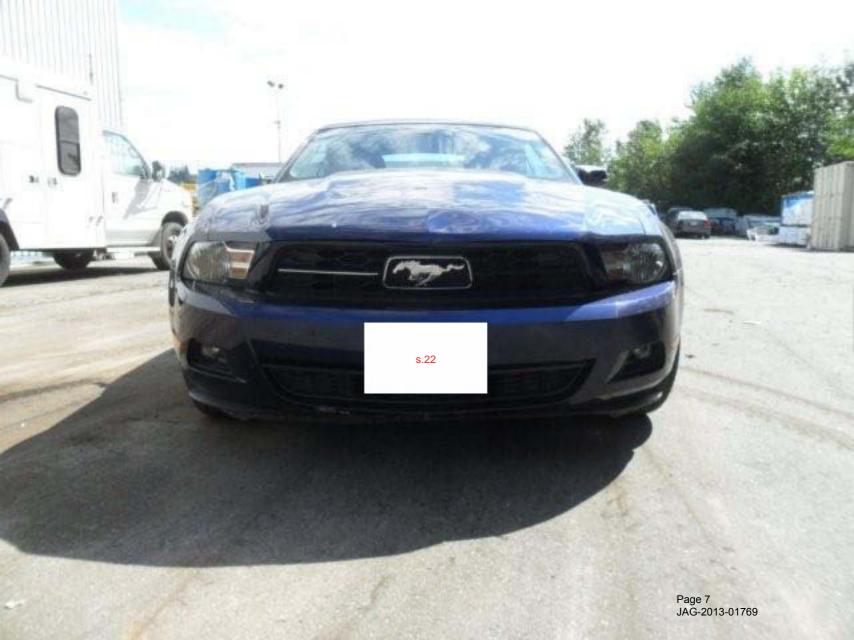

### RE: CFO Referral 2010 Ford Mustang North Vancouver File 2011-20888

s.22

s.16

s.22

Pages 69 through 80 redacted for the following reasons:

s.15, s.16, s.17, s.19, s.22 s.16, s.22

Owner's Certificate of Insurance and Vehicle

Vehicle Registration

Insurance Corporation of British Columbia

Registered Owner

KEY WEST FORD SALES LTD 301 STEWARDSON WAY NEW WESTMINSTER BC V3M2A5

Registration no. 10113538 Plate no. DEALER Year 2010 Make FORD Model MUSTG Body style 2DCON VIC AW701C Colour BLUE

VIN 1ZVBP8EN7A5121603 Fueltype GASOLINE

Net weight (kg) 01603 GVW(kg)/Disp.(cc) Seating capacity N/A

Vehicle type PASSENGER Anti-theft device PASSIVE IMMOBILIZER

Vehicle status

Import code CANADIAN IMPORT