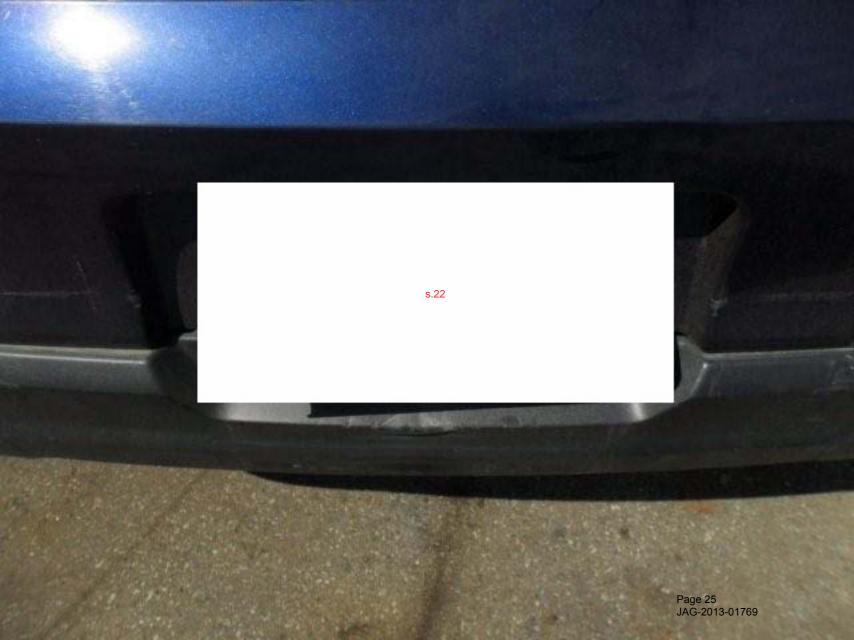

RIGERANTE:

R-134A

REFRIGERANT OIL - FORD SPEC: LUBRIFIANT - CONFORME A LA NORME FORD USE ACEITE PARA REFRIGERANTES CONFORME A NORMA FORD: WSH-M1C231-B 4 fl oz (118 cc)

CAUTION: HIGH PRESSURE SYSTEM TO BE SERVICED ONLY BY QUALIFIED PERSONNEL.

ATTENTION: CIRCUIT SOUS HAUTE PRESSION – TECHNICIENS QUALIFIES SEULEMENT.

PRECAUCION: EL SISTEMA DE ALTA PRESIÓN SÓLO DEBE SER REVISADO POR PERSONAL CALIFICADO.

مبيد بجب حدمة نظام الصغط العالي بواسطة تقنيين متخصصين فقط



## **Ford Motor Company VEHICLE EMISSION CONTROL INFORMATION**

Conforms to regulations: 2010 MY

U.S. EPA: T2B5 LDV

Fuel: Gasoline OBD: FI

California: Not for sale in states with

California emissions standards.

TWC/HO2S/EGR/SFI No adjustments needed.

4.0L-Group: AFMXV04.0VES Evap: AFMXR0125NAA



































BV: 2091KG/4610LB (RR/AR): 1089KG/2400LB V): P235/50R18 MAXIMUM LOAD/CHARGE MAXIMALE = OCCUPANTS + LUGGAGE/BAGAGES = 301 KG/ 664LB OCCUPANTS = 4 TOTAL/TOTALE; 2 FR/AV, 2 RR/AR TRAILER TOWING - SEE OWNER GUIDE TRACTION D'UNE REMORQUE - VOIR LE GUIDE COMPLIES: ICES/NMB-002 EXT PNT. 86 DSO: INT TR SPR AZF1B BG BBGG 60A 200905128642 ∇5U5A-54204 Page 28 JAG-2013-01769 CMP



## TIRE AND LOADING INFORMATION RENSEIGNEMENTS SUR LES PNEUS ET LE CHARGEMENT

SEATING CAPACITY NOMBRE DE PLACES

TOTAL

4

FRONT

REAR ARRIÈRE

ERE 2

The combined weight of occupants and cargo should never exceed Le poids total des occupants et du chargement ne doit jamais dépasser

301 kg or

664

Ibs.

♥5U5A-1532-AA (TL

TIRE COLD THE PRESSURE SIZE PRESSION DES PNEU DIMENSIONS PNEUS A FROID FRON' P235/50R18 220 KP