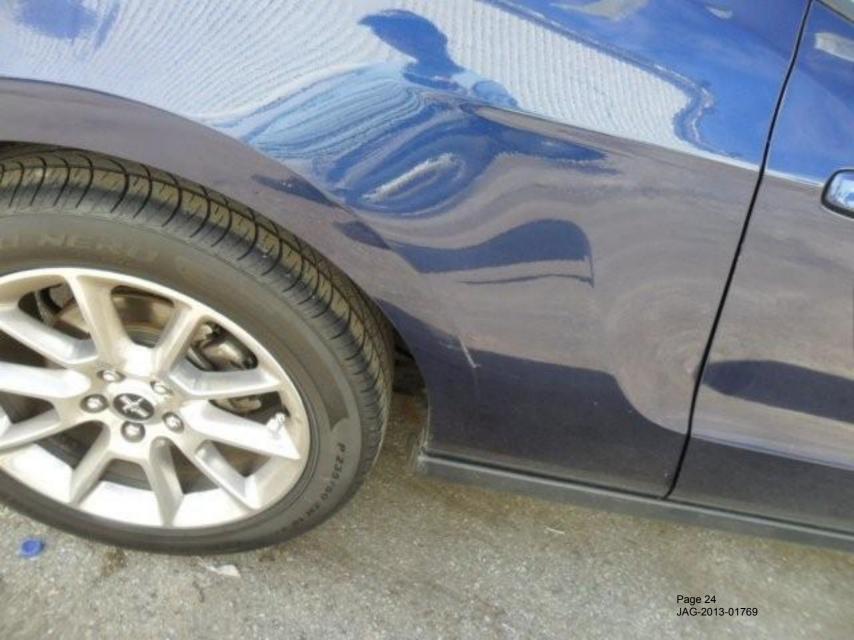

EFRIGERANTE:

R-134A

REFRIGERANT OIL - FORD SPEC: LUBRIFIANT - CONFORME A LA NORME FORD USE ACEITE PARA REFRIGERANTES CONFORME A NORMA FORD: WSH-M1C231-B 4 fl oz (118 cc)

CAUTION: HIGH PRESSURE SYSTEM TO BE SERVICED ONLY BY QUALIFIED PERSONNEL.

ATTENTION: CIRCUIT SOUS HAUTE PRESSION – TECHNICIENS QUALIFIES SEULEMENT.

PRECAUCION: EL SISTEMA DE ALTA PRESIÓN SÓLO DEBE SER REVISADO POR PERSONAL CALIFICADO.

مبيد بجب حدمة نظام الصغط العالي بواسطة تقنيين متخصصين فقط



## **Ford Motor Company VEHICLE EMISSION CONTROL INFORMATION**

Conforms to regulations: 2010 MY

U.S. EPA: T2B5 LDV

Fuel: Gasoline OBD: FI

California: Not for sale in states with

California emissions standards.

TWC/HO2S/EGR/SFI No adjustments needed.

4.0L-Group: AFMXV04.0VES Evap: AFMXR0125NAA



































BV: 2091KG/4610LB (RR/AR): 1089KG/2400LB V): P235/50R18 MAXIMUM LOAD/CHARGE MAXIMALE = OCCUPANTS + LUGGAGE/BAGAGES = 301 KG/ 664LB OCCUPANTS = 4 TOTAL/TOTALE; 2 FR/AV, 2 RR/AR TRAILER TOWING - SEE OWNER GUIDE TRACTION D'UNE REMORQUE - VOIR LE GUIDE COMPLIES: ICES/NMB-002 EXT PNT. 86 DSO: INT TR SPR AZF1B BG BBGG 60A 200905128642 ∇5U5A-54204 Page 28 JAG-2013-01769 CMP



## TIRE AND LOADING INFORMATION RENSEIGNEMENTS SUR LES PNEUS ET LE CHARGEMENT

SEATING CAPACITY NOMBRE DE PLACES

TOTAL

4

FRONT

REAR ARRIÈRE

ERE 2

The combined weight of occupants and cargo should never exceed Le poids total des occupants et du chargement ne doit jamais dépasser

301 kg or

664

Ibs.

♥5U5A-1532-AA (TL

TIRE COLD THE PRESSURE SIZE PRESSION DES PNEU DIMENSIONS PNEUS A FROID FRON' P235/50R18 220