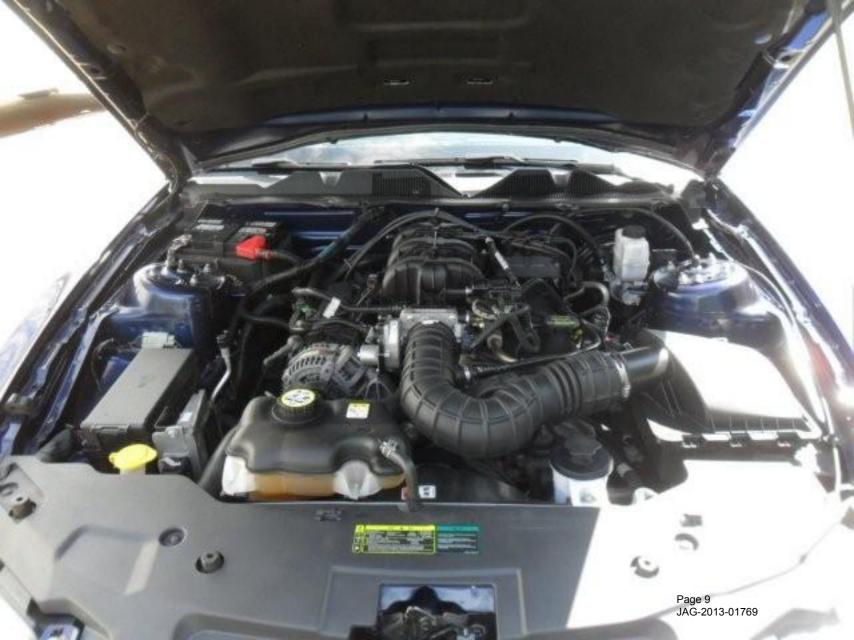

Page 1 JAG-2013-01769























## A/C





COMPLIES WITH: CONFORME À LA NORME : CUMPLE CON:

**SAE J639** 

CHARGE LEVEL:

CHARGE :

CARGA DE LLENADO:

21 oz

(0.60Kg) (1.31 lbs) REFRIGERANT: FRIGORIGENE : REFRIGERANTE:

R-134A

REFRIGERANT OIL - FORD SPEC: LUBRIFIANT - CONFORME A LA NORME FORD USE ACEITE PARA REFRIGERANTES CONFORME A NORMA FORD: WSH-M1C231-B 4 fl oz (118 cc)

CAUTION: HIGH PRESSURE SYSTEM TO BE SERVICED ONLY BY QUALIFIED PERSONNEL.

ATTENTION: CIRCUIT SOUS HAUTE PRESSION – TECHNICIENS QUALIFIES SEULEMENT.

PRECAUCION: EL SISTEMA DE ALTA PRESIÓN SÓLO DEBE SER REVISADO POR PERSONAL CALIFICADO.

مبيد بجب حدمة نظام الصغط العالي بواسطة تقنيين متخصصين فقط



## **Ford Motor Company VEHICLE EMISSION CONTROL INFORMATION**

Conforms to regulations: 2010 MY

U.S. EPA: T2B5 LDV

Fuel: Gasoline OBD: FI

Ca