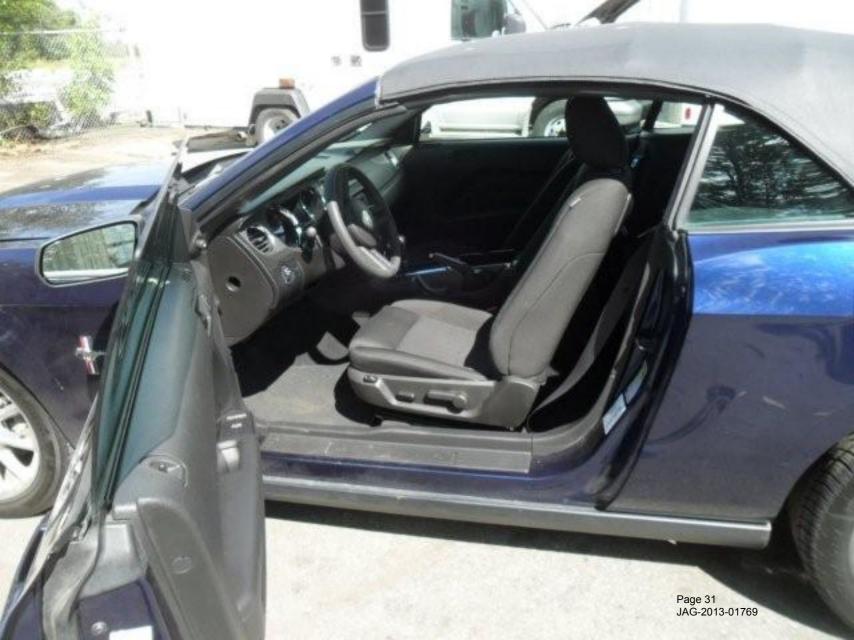

Vehicle Registration

Insurance Corporation of British Columbia

Registered Owner

KEY WEST FORD SALES LTD 301 STEWARDSON WAY NEW WESTMINSTER BC V3M2A5

Registration no. 10113538 Plate no. DEALER Year 2010 Make FORD Model MUSTG Body style 2DCON VIC AW701C Colour BLUE

VIN 1ZVBP8EN7A5121603 Fueltype GASOLINE

Net weight (kg) 01603 GVW(kg)/Disp.(cc) Seating capacity N/A

Vehicle type PASSENGER Anti-theft device PASSIVE IMMOBILIZER

Vehicle status

Import code CANADIAN IMPORT