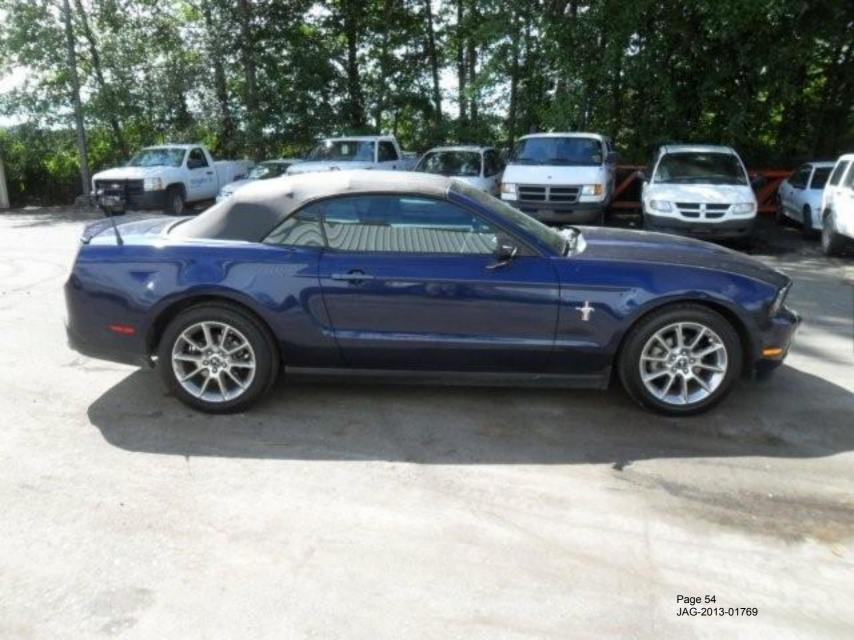

Vehicle Registration

Insurance Corporation of British Columbia

Registered Owner

KEY WEST FORD SALES LTD 301 STEWARDSON WAY NEW WESTMINSTER BC V3M2A5

Registration no. 10113538 Plate no. DEALER Year 2010 Make FORD Model MUSTG Body style 2DCON VIC AW701C Colour BLUE

VIN 1ZVBP8EN7A5121603 Fueltype GASOLINE

Net weight (kg) 01603 GVW(kg)/Disp.(cc) Seating capacity N/A

Vehicle type PASSENGER Anti-theft device PASSIVE IMMOBILIZER

Vehicle status

Import code CANADIAN IMPORT

Registration no. 10113538 Plate no. Year 2010 Make FORD Model MUSTG

2DCON Body style VIC AW701C Colour BLUE

VIN 1ZVBP8EN7A5121603 Fuel type GASOLINE

Net weight (kg) 01603 GVW(kg)/Disp.(cc) Seating capacity N/A

Vehicle type PASSENGER

Vehicle status Import code

Anti-theft device PASSIVE IMMOBILIZER

Right-hand drive N AirCare expiry

CANADIAN IMPORT

s.22

This certificate must be carried in the vehicle. This certificate must be signed by the owner as seller if the vehicle is