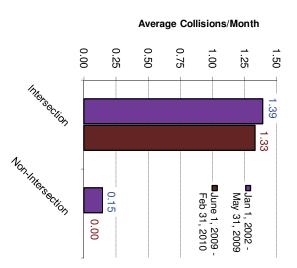

# 3.2 Collision Types

trends and indicates the percentage of total collisions each type comprises comparison between the current collision configurations occurring along the Highway with historical The types of collision occurring along the study corridor were also examined. FIGURE 3 illustrates the

FIGURE 3 - Comparison of Collision Configurations as a Percentage of Total Collisions

nine months following median implementation are significantly higher than the seven-year historical high severity side impact towards typically low-severity rear end collisions. As expected with road-diet implementations, the collision data indicates a shift away from typically Rear end collisions for the

the overall percentage of total collisions. average, and side impact collisions (left-turn and sideswipe collisions) show a considerable decline in