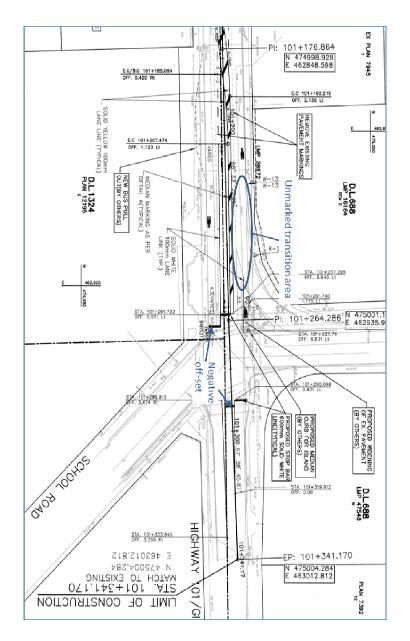

On site observations may lend more information as to possible causes for these crashes or increased confidence that it is not a trend, but rather a statistical anomaly.

collisions can be specifically attributed to this iss ue. turn movements and increased the crossing width required to execute the movement. No post-diet turn lanes for east and westbound traffic at the intersection of Gibsons Way with North/School Road enhance safety performance on the road diet. A review of the road marking drawings for the road diet on Gibsons way revealed an oppportunity to (and at Pratt/Payne) were modified from positive off-set left turn lanes to negative off-set left turn The realignment may contribute to decreased visibility of on-coming opposing traffic for the left-In the course of the road-diet implementation the left-

accident as a motorist travelling southbound on North Road turned right (westbound) onto Gibsons as-built drawings indicate that the transition area may be lacking appropriate markings which would to the old roadway configuration and are not anticipating yielding to westbound highway traffic. width (as per the as-built drawings) may be confusing to motorists, especially for those that are used lane on Gibsons; however, there is now a single 4.3 m shared curb lane. This wide and varying lane Additionally, prior to roadway modifications, the channelized right turn movement had its own receiving driver confusion. Approximately 6 months after the road-diet completion, there was an