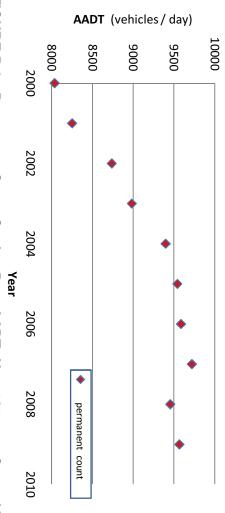

Payne Road to just west of North Road were reviewed and compared with collision data for the same Therefore, collisions occurring after the road diet implementation along Gibsons Way just east of

in FIGURE 1. 9-month period (June to February) along the corridor from 2002 to 2008. The results are summarized

FIGURE 1 – Nine Month Collision History Comparison for Gibsons Study Corridor

2009. such as a single vehicle collision with the median barrier at Sunnycrest Road intersection in August, became accustomed to the new road layout. There were collisions directly related to the new median, increase in collisions could be expected in the months immediately following the road diet as drivers completion of the road diet as compared to historical trends. The available data indicates that collisions appear to have decreased along this corridor following the This is in spite of the fact that an