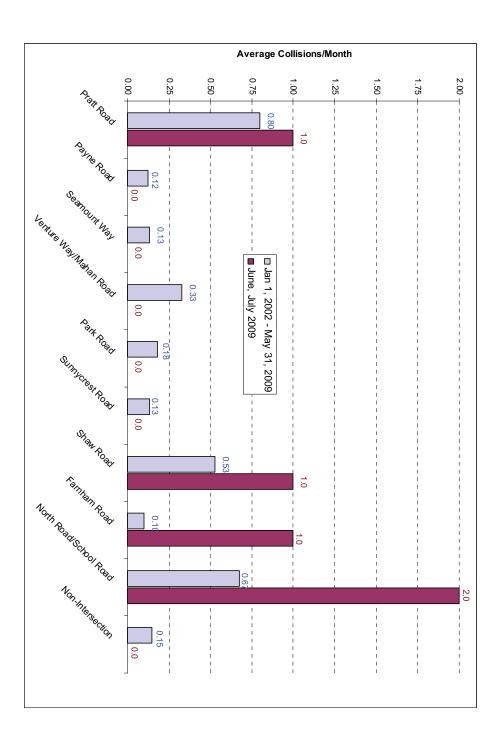

**FIGURE** 13.6 percent reduction in average monthly collisions. Collision frequency for the road-dieted corridor decreased by 0.21 collisions per month, which is a An analysis was conducted to compare the before and after collision frequency as presented in The analysis indicates a reduction in both intersection and non-intersection collisions.

FIGURE 4 – Collision Frequency at Locations along the Gibsons Study Corridor

collision frequency. Additional analysis was conducted to provide insight into potential causes behind non-intersection locations. Farnham Road, Shaw Road, and Sunnycrest Road, with decreases at all other intersections as well as Throughout the road dieted section of Gibsons Way, there were slight increases in frequency at two issues: Both North Road and Payne Road intersections experienced increases in

- 1) Increased collisions at intersections within the road diet
- 7) Increased collisions at the intersections of Pratt/Payne Road and North/School Road

Increased Collisions at Intersections within the Road Diet

however, makes it difficult to determine this with absolute certainty. on the collision rate at the intersections. The small sample size and lack of historic traffic volume data, certainty. Similarly, it appears that the signal timing modifications have not had any measurable effect 2002 and May, 2008. The low numbers of collisions make it difficult to distinguish any trends with implementation, there were five rear end collisions and five other types of collisions in total between single-vehicle collision with the new concrete divider at the intersection. this assumption is justified. Since May, 2008, there have been three rear end collisions and one intersection safety at Sunnycrest Road, the intersection was analysed further to determine whether Although it is not evident that the newly installed signals (May, 2008) have had any negative effect on Prior to signal

of collisions was slightly lower, and the collision configurations varied; however, left turn collisions reduction and left-turn alignment. types of collisions, which tend to be of higher severity, is an expected result of the through lane between east and west vehicles along Gibsons Way occurred most frequently. A decrease in these opposing collision with an eastbound left turning vehicle. Prior to the roadway modifications, the rate also one collision between a northbound left-turning vehicle and a crossing pedestrian and a left-turn attributed mainly to the four rear-end collisions by vehicles travelling along Gibsons Way. There was The frequency rate increases at the intersection of Shaw Road with Gibsons Way can also be

eastbound rear-end or sideswipe configurations. The decrease in left-bound collisions is likely collisions, of which 60 percent involved northbound left-turning vehicles, and the remaining were easily bypass slower vehicles because the single travel lane prevents lane changing and passing, and therefore the prevailing speed slower speed, as road diets tend to slow traffic and calm behaviour on roadways. Gibsons way must yield to fewer lanes of traffic. The traffic on Gibsons may also be moving at a attributed to the roadway modifications as vehicles stopped on Farnham waiting to turn left onto eastbound cyclist and a northbound right-turning vehicle. Prior to the road diet, there were ten the road-diet, which included two eastbound rear end collisions and one collision between an generally low incident occurrence. Three collisions occurred at Farnham in the nine months following The increase in collision frequency at Farnham and Sunnycrest intersections is likely a reflection of the set by the slowest driver. Four-lane roadways often operate at much higher speeds as drivers can This is primarily

North/School Road) Increased Collisions at Intersections outside of the Road Diet Area (Pratt/Payne Road and

collisions in the eastbound direction would not be details do not provide additional insight as to any reason for an increase, and it may not be a trend modifications, as there is little change to the eastbound geometry west of the intersection. Collision and February, 2010 (approximately 0.44 times per month). The increased occurrence of rear end times per month. There have been at least four east-bound rear end collisions between June, 2009 Way indicate that eastbound rear-end collisions occurred infrequently, at a rate of approximately 0.07 Further analysis into the types of collisions occurring at the intersection of Payne Road with Gibsons expected to be a result of the roadway