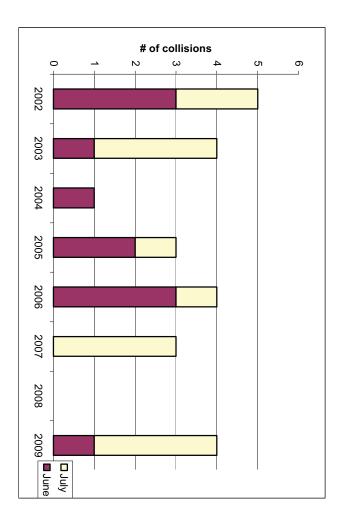

Payne Road to just west of North Road were reviewed and compared with collision data for the same Therefore, collisions occurring after the road diet implementation along Gibsons Way just east of

in FIGURE 1. 9-month period (June to February) along the corridor from 2002 to 2008. The results are summarized

FIGURE 1 – Nine Month Collision History Comparison for Gibsons Study Corridor

2009. such as a single vehicle collision with the median barrier at Sunnycrest Road intersection in August, became accustomed to the new road layout. There were collisions directly related to the new median, increase in collisions could be expected in the months immediately following the road diet as drivers completion of the road diet as compared to historical trends. The available data indicates that collisions appear to have decreased along this corridor following the This is in spite of the fact that an