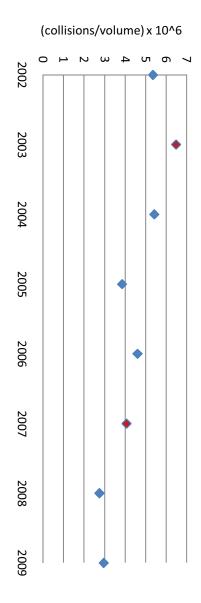

**FIGURE** 13.6 percent reduction in average monthly collisions. Collision frequency for the road-dieted corridor decreased by 0.21 collisions per month, which is a An analysis was conducted to compare the before and after collision frequency as presented in The analysis indicates a reduction in both intersection and non-intersection collisions.