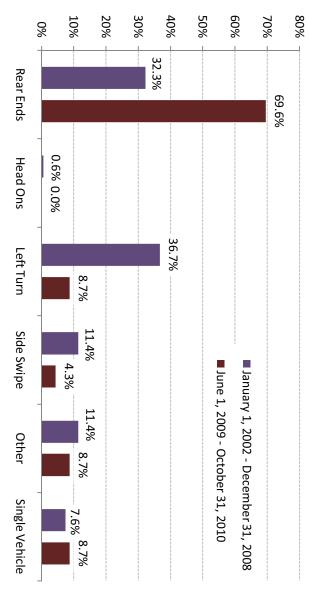

# 3.2 Collision Types

trends and indicates the percentage of total collisions each type comprises comparison between the current collision configurations occurring along the Highway with historical The types of collision occurring along the study corridor were also examined. FIGURE 3 illustrates the

FIGURE 3 - Comparison of Collision Configurations as a Percentage of Total Collisions

nine months following median implementation are significantly higher than the seven-year historical high severity side impact towards typically low-severity rear end collisions. As expected with road-diet implementations, the collision data indicates a shift away from typically Rear end collisions for the

the overall percentage of total collisions. average, and side impact collisions (left-turn and sideswipe collisions) show a considerable decline in