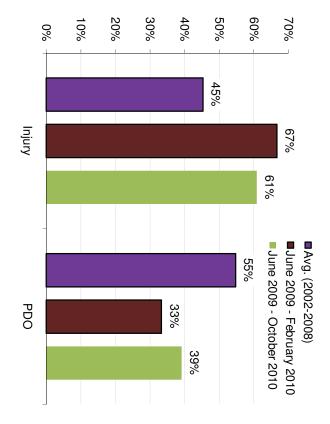

**FIGURE** Ŋ Ι Possible Issues with New Alignment at North/School Road Intersection

FIGURE 6 – Comparison of Before and After Collision Severity

collision configurations to have associated injury claims. Although rear-end collisions are not typically severe, the ICBC records showed several of these

accurately compare to the pre-implementation twelve month time frames. Note that the 9 months of post-implementation collision data has been multiplied by a factor of 1.33 to historical property damage only and injury collisions cost for the years 2002 through 2008 inclusive. There were no fatalities along the corridor during the study period. TABLE 1 below provides the

collision costs along the study corridor. reported injuries has increased, and consequently there is no expected decrease in annual collision road diet implementation are inherently less severe in nature (see FIGURE 3), the percentage of The comparison of collision costs indicates that although the types of collisions occurring since the The projected collision cost for post road diet collisions is within the range of historical annual