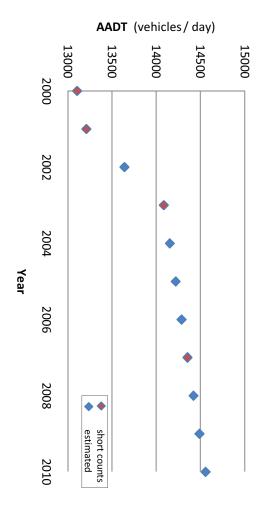

# 3.1 Collision Frequency

crash participants have to start a claim). As such, the numbers reported in recent months may data generally has about a 3-month lag (and can be up to 2 years given that is the amount of time implementation collision data, between June, 2009 and February, 2010. It should be noted that ICBC 2010, which includes 7 years pre-implementation collision information as well as 9 months of postincrease over the next year. ICBC provided available collision data along the corridor between 1 January, 2002, and 31 February,