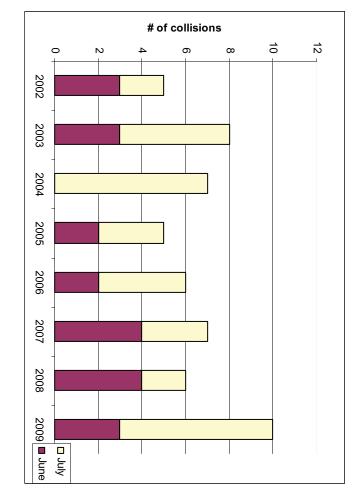

Payne Road to just west of North Road were reviewed and compared with collision data for the same Therefore, collisions occurring after the road diet implementation along Gibsons Way just east of

in FIGURE 1. 9-month period (June to February) along the corridor from 2002 to 2008. The results are summarized

FIGURE 1 – Nine Month Collision History Comparison for Gibsons Study Corridor

2009. such as a single vehicle collision with the median barrier at Sunnycrest Road intersection in August, became accustomed to the new road layout. There were collisions directly related to the new median, increase in collisions could be expected in the months immediately following the road diet as drivers completion of the road diet as compared to historical trends. The available data indicates that collisions appear to have decreased along this corridor following the This is in spite of the fact that an

**FIGURE** 13.6 percent reduction in average monthly collisions. Collision frequency for the road-dieted corridor decreased by 0.21 collisions per month, which is a An analysis was conducted to compare the before and after collision frequency as presented in The analysis indicates a reduction in both intersection and non-intersection collisions.