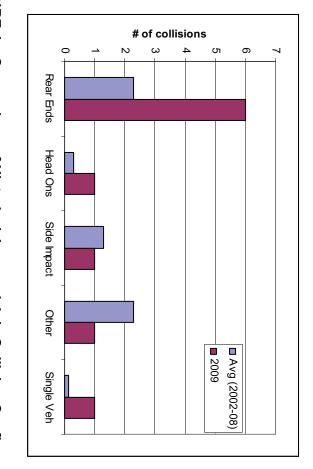

# 3.2 Collision Types

trends and indicates the percentage of total collisions each type comprises comparison between the current collision configurations occurring along the Highway with historical The types of collision occurring along the study corridor were also examined. FIGURE 3 illustrates the

FIGURE 3 - Comparison of Collision Configurations as a Percentage of Total Collisions

nine months following median implementation are significantly higher than the seven-year historical high severity side impact towards typically low-severity rear end collisions. As expected with road-diet implementations, the collision data indicates a shift away from typically Rear end collisions for the

the overall percentage of total collisions. average, and side impact collisions (left-turn and sideswipe collisions) show a considerable decline in