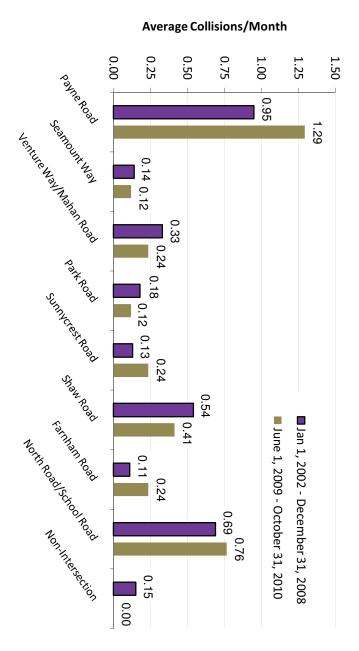

# 3.3 Collision Location

shown in FIGURE 4. occurring at any particular location or if the road diet benefits were distributed along the corridor, as A spatial analysis was conducted to confirm if the post-implementation collisions were occurring or not included in this analysis. The intersection of Gibsons Way with North Road and Payne Road were also

FIGURE 4 – Collision Frequency at Locations along the Gibsons Study Corridor

collision frequency. Additional analysis was conducted to provide insight into potential causes behind non-intersection locations. Farnham Road, Shaw Road, and Sunnycrest Road, with decreases at all other intersections as well as Throughout the road dieted section of Gibsons Way, there were slight increases in frequency at two issues: Both North Road and Payne Road intersections experienced increases in

- 1) Increased collisions at intersections within the road diet
- 7) Increased collisions at the intersections of Pratt/Payne Road and North/School Road

Increased Collisions at Intersections within the Road Diet