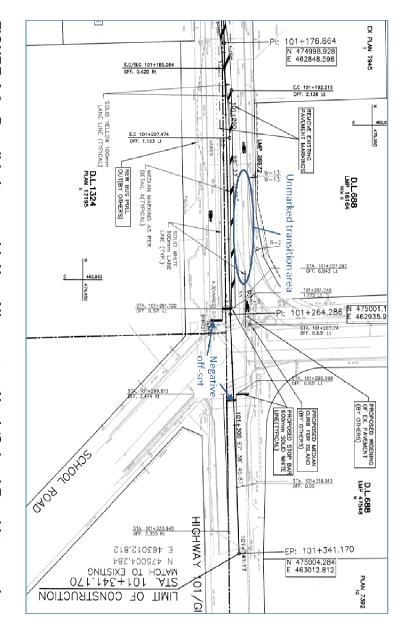

On site observations may lend more information as to possible causes for these crashes or increased confidence that it is not a trend, but rather a statistical anomaly.

collisions can be specifically attributed to this iss ue. turn movements and increased the crossing width required to execute the movement. No post-diet turn lanes for east and westbound traffic at the intersection of Gibsons Way with North/School Road enhance safety performance on the road diet. A review of the road marking drawings for the road diet on Gibsons way revealed an oppportunity to (and at Pratt/Payne) were modified from positive off-set left turn lanes to negative off-set left turn The realignment may contribute to decreased visibility of on-coming opposing traffic for the left-In the course of the road-diet implementation the left-

accident as a motorist travelling southbound on North Road turned right (westbound) onto Gibsons as-built drawings indicate that the transition area may be lacking appropriate markings which would to the old roadway configuration and are not anticipating yielding to westbound highway traffic. width (as per the as-built drawings) may be confusing to motorists, especially for those that are used lane on Gibsons; however, there is now a single 4.3 m shared curb lane. This wide and varying lane Additionally, prior to roadway modifications, the channelized right turn movement had its own receiving driver confusion. Approximately 6 months after the road-diet completion, there was an