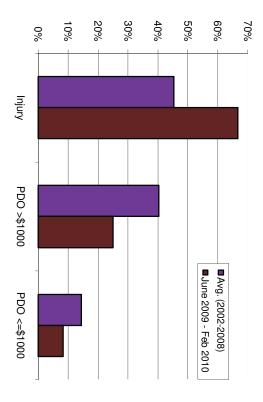

**FIGURE** Ŋ Ι Possible Issues with New Alignment at North/School Road Intersection

FIGURE 6 – Comparison of Before and After Collision Severity

collision configurations to have associated injury claims. Although rear-end collisions are not typically severe, the ICBC records showed several of these

accurately compare to the pre-implementation twelve month time frames. Note that the 9 months of post-implementation collision data has been multiplied by a factor of 1.33 to historical property damage only and injury collisions cost for the years 2002 through 2008 inclusive. There were no fatalities along the corridor during the study period. TABLE 1 below provides the

collision costs along the study corridor. reported injuries has increased, and consequently there is no expected decrease in annual collision road diet implementation are inherently less severe in nature (see FIGURE 3), the percentage of The comparison of collision costs indicates that although the types of collisions occurring since the The projected collision cost for post road diet collisions is within the range of historical annual