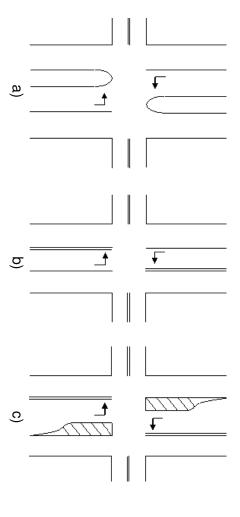

On site observations may lend more information as to possible causes for these crashes or increased confidence that it is not a trend, but rather a statistical anomaly.

collisions can be specifically attributed to this iss ue. turn movements and increased the crossing width required to execute the movement. No post-diet turn lanes for east and westbound traffic at the intersection of Gibsons Way with North/School Road enhance safety performance on the road diet. A review of the road marking drawings for the road diet on Gibsons way revealed an oppportunity to (and at Pratt/Payne) were modified from positive off-set left turn lanes to negative off-set left turn The realignment may contribute to decreased visibility of on-coming opposing traffic for the left-In the course of the road-diet implementation the left-

accident as a motorist travelling southbound on North Road turned right (westbound) onto Gibsons as-built drawings indicate that the transition area may be lacking appropriate markings which would to the old roadway configuration and are not anticipating yielding to westbound highway traffic. width (as per the as-built drawings) may be confusing to motorists, especially for those that are used lane on Gibsons; however, there is now a single 4.3 m shared curb lane. This wide and varying lane Additionally, prior to roadway modifications, the channelized right turn movement had its own receiving driver confusion. Approximately 6 months after the road-diet completion, there was an