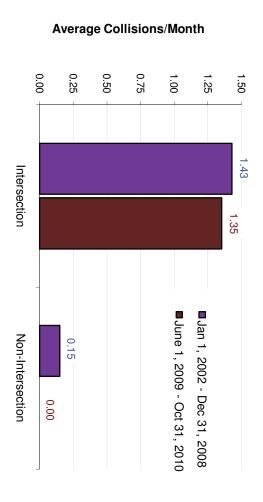

FIGURE 1 – Nine Month Collision History Comparison for Gibsons Study Corridor

2009. such as a single vehicle collision with the median barrier at Sunnycrest Road intersection in August, became accustomed to the new road layout. There were collisions directly related to the new median, increase in collisions could be expected in the months immediately following the road diet as drivers completion of the road diet as compared to historical trends. The available data indicates that collisions appear to have decreased along this corridor following the This is in spite of the fact that an

**FIGURE** 13.6 percent reduction in average monthly collisions. Collision frequency for the road-dieted corridor decreased by 0.21 collisions per month, which is a An analysis was conducted to compare the before and after collision frequency as presented in The analysis indicates a reduction in both intersection and non-intersection collisions.