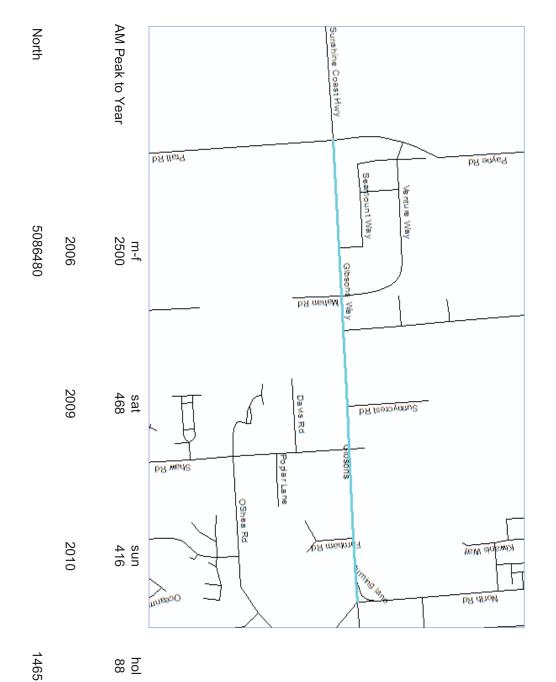

# 3.3 Collision Location

shown in FIGURE 4. occurring at any particular location or if the road diet benefits were distributed along the corridor, as A spatial analysis was conducted to confirm if the post-implementation collisions were occurring or not included in this analysis. The intersection of Gibsons Way with North Road and Payne Road were also

FIGURE 4 – Collision Frequency at Locations along the Gibsons Study Corridor

collision frequency. Additional analysis was conducted to provide insight into potential causes behind non-intersection locations. Farnham Road, Shaw Road, and Sunnycrest Road, with decreases at all other intersections as well as Throughout the road dieted section of Gibsons Way, there were slight increases in frequency at two issues: Both North Road and Payne Road intersections experienced increases in