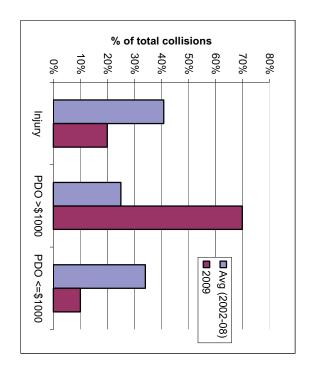

**FIGURE** Ŋ Ι Possible Issues with New Alignment at North/School Road Intersection

FIGURE 6 – Comparison of Before and After Collision Severity

collision configurations to have associated injury claims. Although rear-end collisions are not typically severe, the ICBC records showed several of these

accurately compare to the pre-implementation twelve month time frames. Note that the 9 months of post-implementation collision data has been multiplied by a factor of 1.33 to historical property damage only and injury collisions cost for the years 2002 through 2008 inclusive. There were no fatalities along the corridor during the study period. TABLE 1 below provides the

collision costs along the study corridor. reported injuries has increased, and consequently there is no expected decrease in annual collision road diet implementation are inherently less severe in nature (see FIGURE 3), the percentage of The comparison of collision costs indicates that although the types of collisions occurring since the The projected collision cost for post road diet collisions is within the range of historical annual