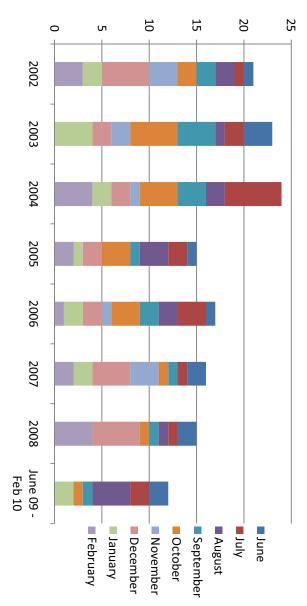

**FIGURE** 13.6 percent reduction in average monthly collisions. Collision frequency for the road-dieted corridor decreased by 0.21 collisions per month, which is a An analysis was conducted to compare the before and after collision frequency as presented in The analysis indicates a reduction in both intersection and non-intersection collisions.

FIGURE 2 – Collision Frequency at Locations affected by Road Diet