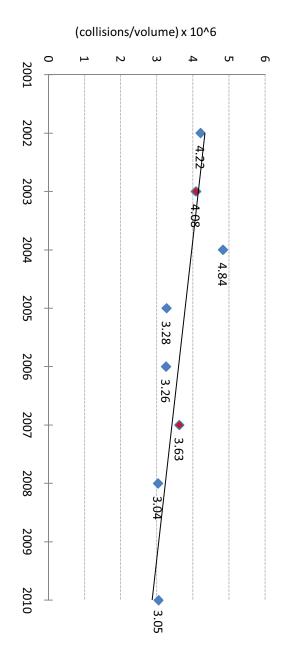

FIGURE 1 – Nine Month Collision History Comparison for Gibsons Study Corridor

2009. such as a single vehicle collision with the median barrier at Sunnycrest Road intersection in August, became accustomed to the new road layout. There were collisions directly related to the new median, increase in collisions could be expected in the months immediately following the road diet as drivers completion of the road diet as compared to historical trends. The available data indicates that collisions appear to have decreased along this corridor following the This is in spite of the fact that an

**FIGURE** 13.6 percent reduction in average monthly collisions. Collision frequency for the road-dieted corridor decreased by 0.21 collisions per month, which is a An analysis was conducted to compare the before and after collision frequency as presented in The analysis indicates a reduction in both intersection and non-intersection collisions.