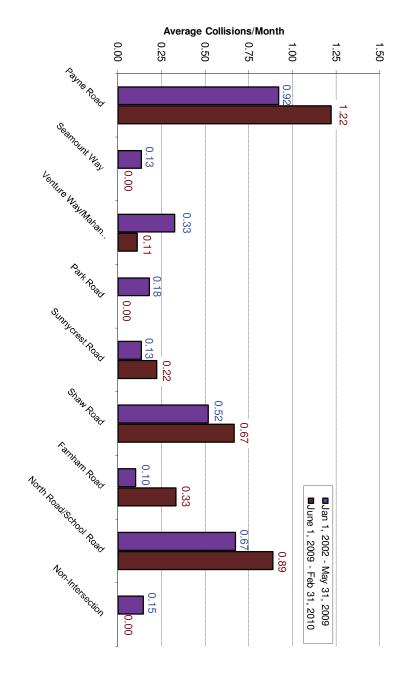

FIGURE 4 – Collision Frequency at Locations along the Gibsons Study Corridor

collision frequency. Additional analysis was conducted to provide insight into potential causes behind non-intersection locations. Farnham Road, Shaw Road, and Sunnycrest Road, with decreases at all other intersections as well as Throughout the road dieted section of Gibsons Way, there were slight increases in frequency at two issues: Both North Road and Payne Road intersections experienced increases in

- 1) Increased collisions at intersections within the road diet
- 7) Increased collisions at the intersections of Pratt/Payne Road and North/School Road

Increased Collisions at Intersections within the Road Diet

however, makes it difficult to determine this with absolute certainty. on the collision rate at the intersections. The small sample size and lack of historic traffic volume data, certainty. Similarly, it appears that the signal timing modifications have not had any measurable effect 2002 and May, 2008. The low numbers of collisions make it difficult to distinguish any trends with implementation, there were five rear end collisions and five other types of collisions in total between single-vehicle collision with the new concrete divider at the intersection. this assumption is justified. Since May, 2008, there have been three rear end collisions and one intersection safety at Sunnycrest Road, the intersection was analysed further to determine whether Although it is not evident that the newly installed signals (May, 2008) have had any negative effect on Prior to signal

of collisions was slightly lower, and the collision configurations varied; however, left turn collisions reduction and left-turn alignment. types of collisions, which tend to be of higher severity, is an expected result of the through lane between east and west vehicles along Gibsons Way occurred most frequently. A decrease in these opposing collision with an eastbound left turning vehicle. Prior to the roadway modifications, the rate also one collision between a northbound left-turning vehicle and a crossing pedestrian and a left-turn attributed mainly to the four rear-end collisions by vehicles travelling along Gibsons Way. There was The frequency rate increases at the intersection of Shaw Road with Gibsons Way can also be

eastbound rear-end or sideswipe configurations. The decrease in left-bound collisions is likely collisions, of which 60 percent involved northbound left-turning vehicles, and the remaining were easily bypass slower vehicles because the single travel lane prevents lane changing and passing, and therefore the prevailing speed slower speed, as road diets tend to slow traffic and calm behaviour on roadways. Gibsons way must yield to fewer lanes of traffic. The traffic on Gibsons may also be moving at a attributed to the roadway modifications as vehicles stopped on Farnham waiting to turn left onto eastbound cyclist and a northbound right-turning vehicle. Prior to the road diet, there were ten the road-diet, which included two eastbound rear end collisions and one collision between an generally low incident occurrence. Three collisions occurred at Farnham in the nine months following The increase in collision frequency at Farnham and Sunnycrest intersections is likely a reflection of the set by the slowest driver. Four-lane roadways often operate at much higher speeds as drivers can This is primarily

North/School Road) Increased Collisions at Intersections outside of the Road Diet Area (Pratt/Payne Road and

collisions in the eastbound direction would not be details do not provide additional insight as to any reason for an increase, and it may not be a trend modifications, as there is little change to the eastbound geometry west of the intersection. Collision and February, 2010 (approximately 0.44 times per month). The increased occurrence of rear end times per month. There have been at least four east-bound rear end collisions between June, 2009 Way indicate that eastbound rear-end collisions occurred infrequently, at a rate of approximately 0.07 Further analysis into the types of collisions occurring at the intersection of Payne Road with Gibsons expected to be a result of the roadway