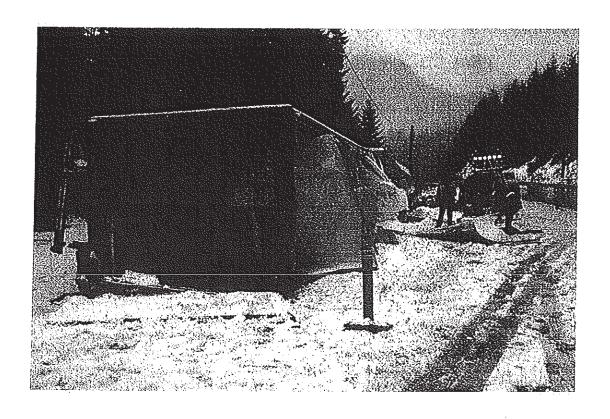

Subject: Spuzzum Creek 0535

MVA Friday Nov 26th at approx. 0615 hrs Hwy 1 closed for 15 hours, 3 vehicles involved 2 loaded semi's one pu truck both semis went through the rail to the rocks 190' below, one driver died, one lived. PU driver injured... my bridge took a beating

FYI In addition to email below Area Bridge Mangers Doug Wilsons s comments from separate email on Saturday are

"A few pictures from yesterday, the permanent repairs to the rail system will probably not be completed until spring. It will take at least 6 weeks to have new fence posts and rails manufactured and then they have to go in for galvanizing.