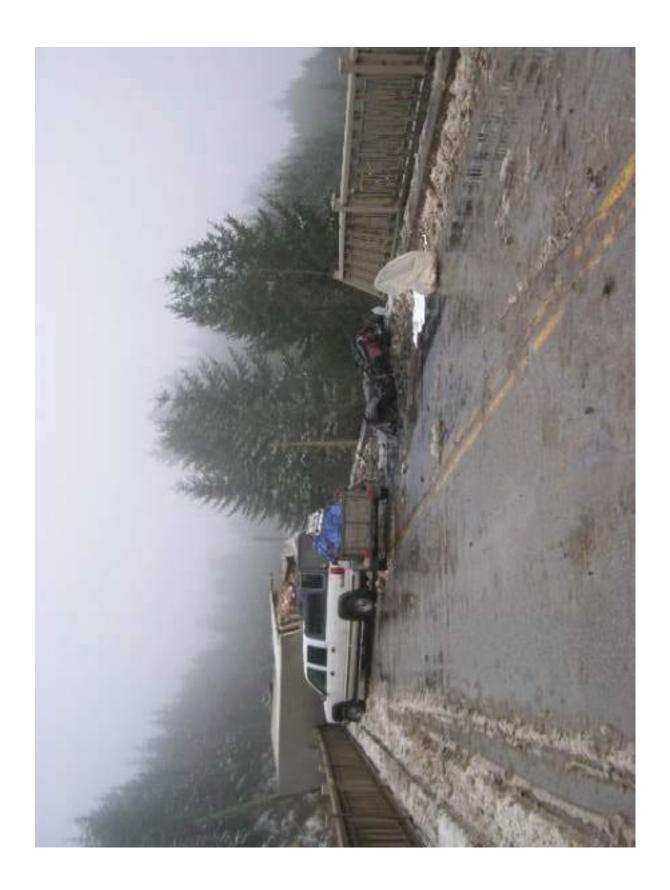

Subject: Spuzzum Creek 0535

MVA Friday Nov 26th at approx. 0615 hrs Hwy 1 closed for 15 hours, 3 vehicles involved 2 loaded semi's one pu truck both semis went through the rail to the rocks 190' below, one driver died, one lived. PU driver injured... my bridge took a beating