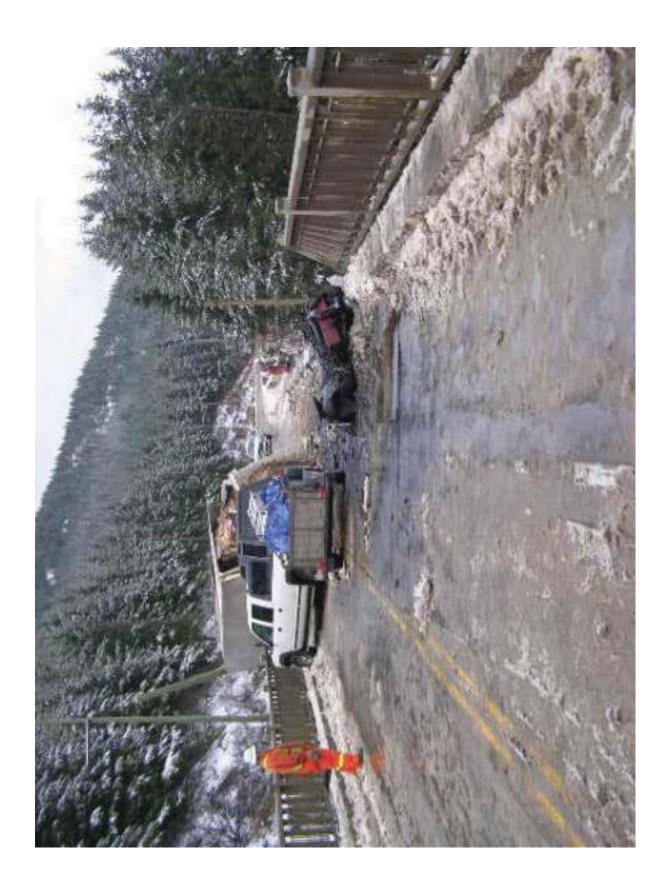

Subject: Spuzzum Creek 0535

MVA Friday Nov 26th at approx. 0615 hrs Hwy 1 closed for 15 hours, 3 vehicles involved 2 loaded semi's one pu truck both semis went through the rail to the rocks 190' below, one driver died, one lived. PU driver injured... my bridge took a beating