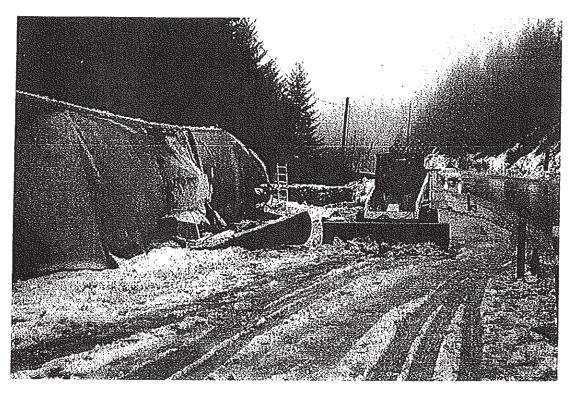

Subject: Spuzzum Creek 0535

MVA Friday Nov 26th at approx. 0615 hrs Hwy 1 closed for 15 hours, 3 vehicles involved 2 loaded semi's one pu truck both semis went through the rail to the rocks 190' below, one driver died, one lived. PU driver injured... my bridge took a beating

FYI In addition to email below Area Bridge Mangers Doug Wilsons s comments from separate email on Saturday are

"A few pictures from yesterday, the permanent repairs to the rail system will probably not be completed until spring. It will take at least 6 weeks to have new fence posts and rails manufactured and then they have to go in for galvanizing.