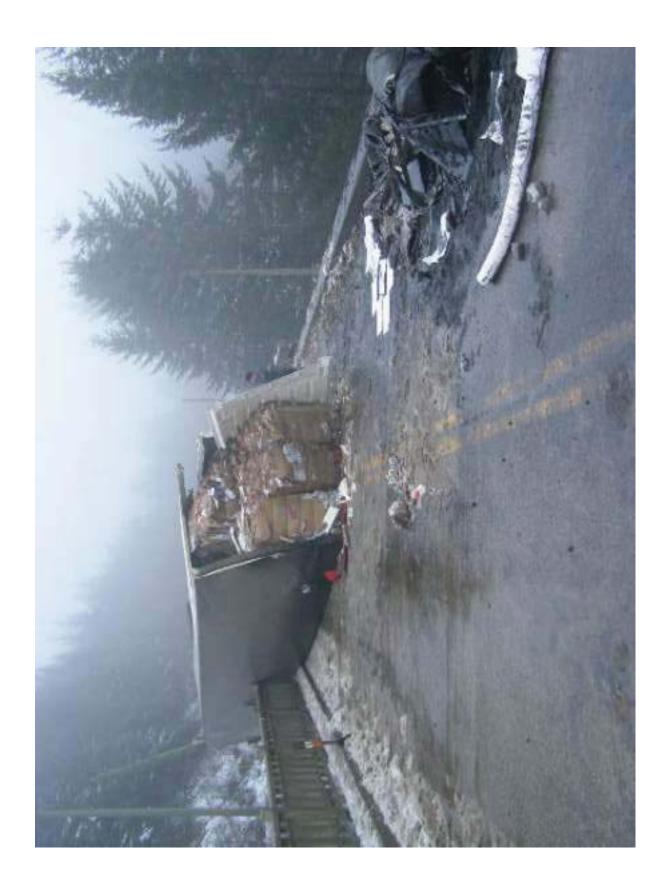

Subject: Spuzzum Creek 0535

MVA Friday Nov 26th at approx. 0615 hrs Hwy 1 closed for 15 hours, 3 vehicles involved 2 loaded semi's one pu truck both semis went through the rail to the rocks 190' below, one driver died, one lived. PU driver injured... my bridge took a beating