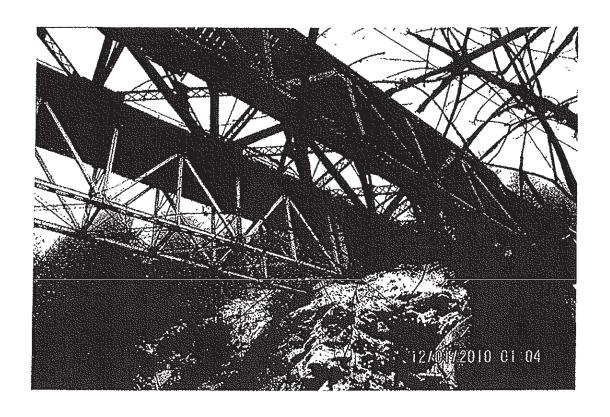

FYI In addition to email below Area Bridge Mangers Doug Wilsons s comments from separate email on Saturday are

"A few pictures from yesterday, the permanent repairs to the rail system will probably not be completed until spring. It will take at least 6 weeks to have new fence posts and rails manufactured and then they have to go in for galvanizing.

The fence post anchor system was ripped out of the concrete parapets which will result in fairly extensive concrete repairs which will be difficult to do with winter upon us.

The bridge crew finished the temp repairs at approx. 0330 hrs this morning."