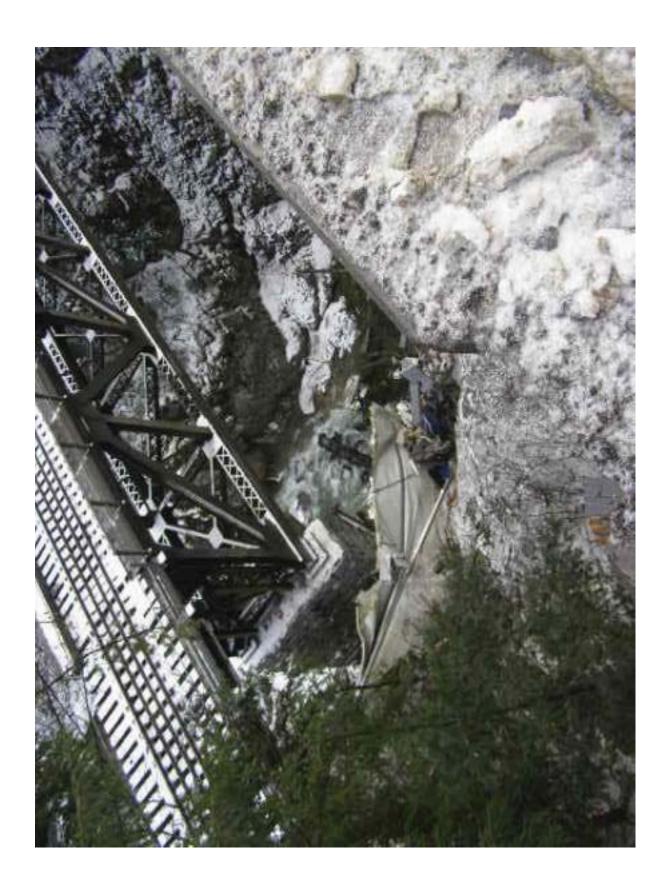

Subject: Spuzzum Creek 0535

MVA Friday Nov 26th at approx. 0615 hrs Hwy 1 closed for 15 hours, 3 vehicles involved 2 loaded semi's one pu truck both semis went through the rail to the rocks 190' below, one driver died, one lived. PU driver injured... my bridge took a beating

FYI In addition to email below Area Bridge Mangers Doug Wilsons s comments from separate email on Saturday are

"A few pictures from yesterday, the permanent repairs to the rail system will probably not be completed until spring. It will take at least 6 weeks to have new fence posts and rails manufactured and then they have to go in for galvanizing.

The fence post anchor system was ripped out of the concrete parapets which will result in fairly extensive concrete repairs which will be difficult to do with winter upon us.

The bridge crew finished the temp repairs at approx. 0330 hrs this morning."