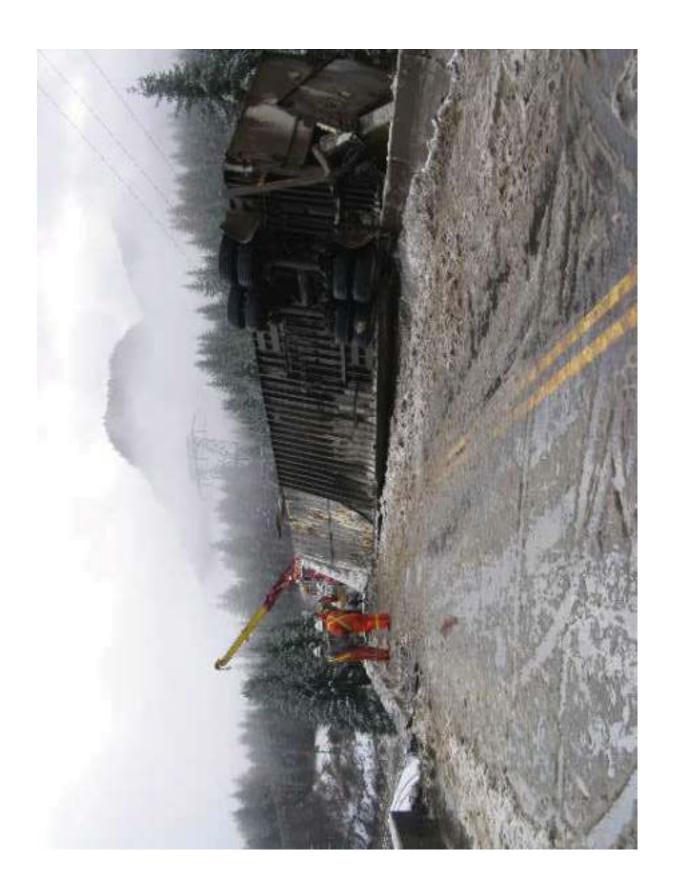

Subject: Spuzzum Creek 0535

MVA Friday Nov 26th at approx. 0615 hrs Hwy 1 closed for 15 hours, 3 vehicles involved 2 loaded semi's one pu truck both semis went through the rail to the rocks 190' below, one driver died, one lived. PU driver injured... my bridge took a beating