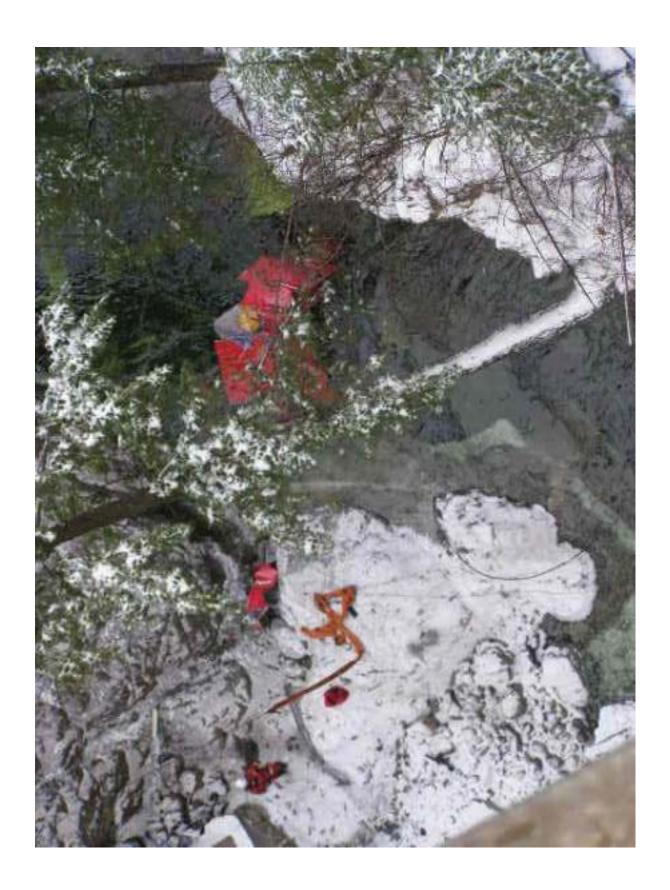

Subject: Spuzzum Creek 0535

MVA Friday Nov 26th at approx. 0615 hrs Hwy 1 closed for 15 hours, 3 vehicles involved 2 loaded semi's one pu truck both semis went through the rail to the rocks 190' below, one driver died, one lived. PU driver injured... my bridge took a beating