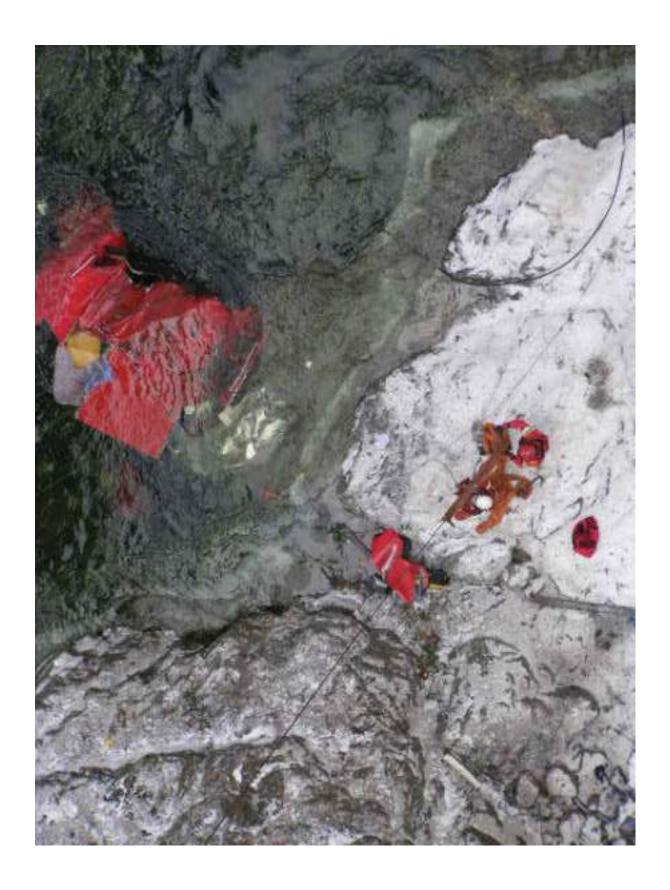

Subject: Spuzzum Creek 0535

MVA Friday Nov 26th at approx. 0615 hrs Hwy 1 closed for 15 hours, 3 vehicles involved 2 loaded semi's one pu truck both semis went through the rail to the rocks 190' below, one driver died, one lived. PU driver injured... my bridge took a beating