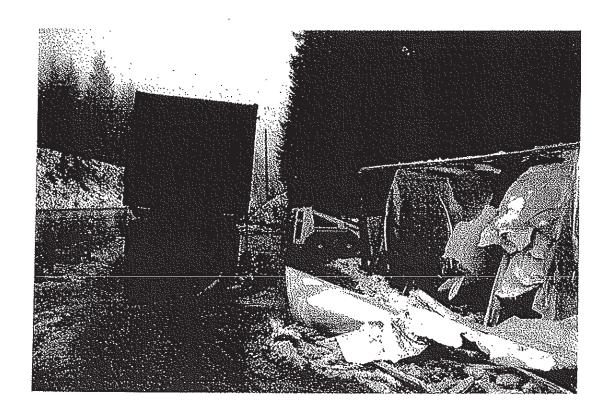

Subject: Spuzzum Creek 0535

MVA Friday Nov 26th at approx. 0615 hrs Hwy 1 closed for 15 hours, 3 vehicles involved 2 loaded semi's one pu truck both semis went through the rail to the rocks 190' below, one driver died, one lived. PU driver injured... my bridge took a beating

FYI In addition to email below Area Bridge Mangers Doug Wilsons s comments from separate email on Saturday are

"A few pictures from yesterday, the permanent repairs to the rail system will probably not be completed until spring. It will take at least 6 weeks to have new fence posts and rails manufactured and then they have to go in for galvanizing.