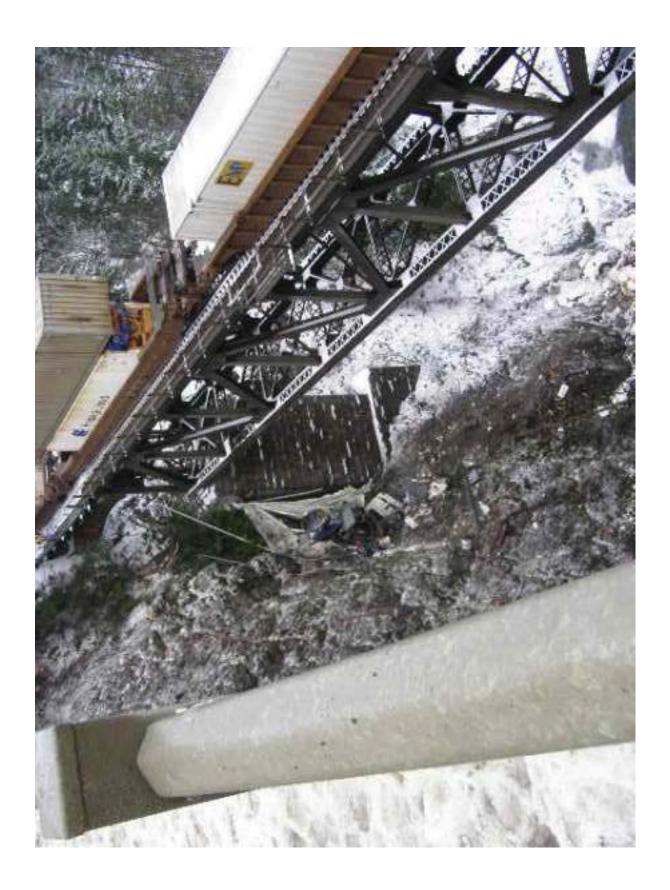

FYI In addition to email below Area Bridge Mangers Doug Wilsons s comments from separate email on Saturday are

"A few pictures from yesterday, the permanent repairs to the rail system will probably not be completed until spring. It will take at least 6 weeks to have new fence posts and rails manufactured and then they have to go in for galvanizing.

The fence post anchor system was ripped out of the concrete parapets which will result in fairly extensive concrete repairs which will be difficult to do with winter upon us.

The bridge crew finished the temp repairs at approx. 0330 hrs this morning."

Subject: Spuzzum Creek 0535

MVA Friday Nov 26th at approx. 0615 hrs Hwy 1 closed for 15 hours, 3 vehicles involved 2 loaded semi's one pu truck both semis went through the rail to the rocks 190' below, one driver died, one lived. PU driver injured... my bridge took a beating