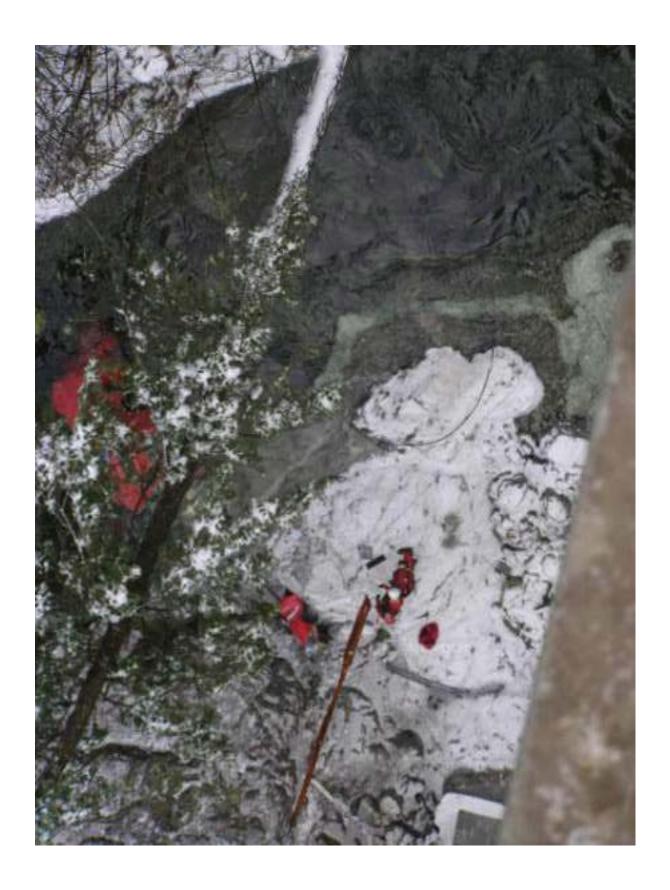

FYI In addition to email below Area Bridge Mangers Doug Wilsons s comments from separate email on Saturday are

"A few pictures from yesterday, the permanent repairs to the rail system will probably not be completed until spring. It will take at least 6 weeks to have new fence posts and rails manufactured and then they have to go in for galvanizing.

The fence post anchor system was ripped out of the concrete parapets which will result in fairly extensive concrete repairs which will be difficult to do with winter upon us.

The bridge crew finished the temp repairs at approx. 0330 hrs this morning."

Subject: Spuzzum Creek 0535

MVA Friday Nov 26th at approx. 0615 hrs Hwy 1 closed for 15 hours, 3 vehicles involved 2 loaded semi's one pu truck both semis went through the rail to the rocks 190' below, one driver died, one lived. PU driver injured... my bridge took a beating