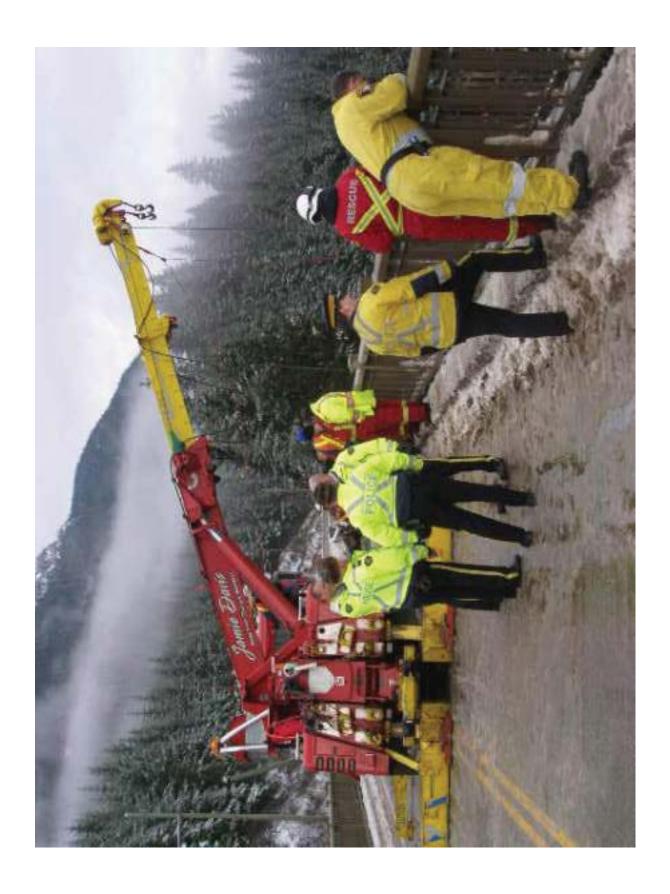

The fence post anchor system was ripped out of the concrete parapets which will result in fairly extensive concrete repairs which will be difficult to do with winter upon us.

The bridge crew finished the temp repairs at approx. 0330 hrs this morning."