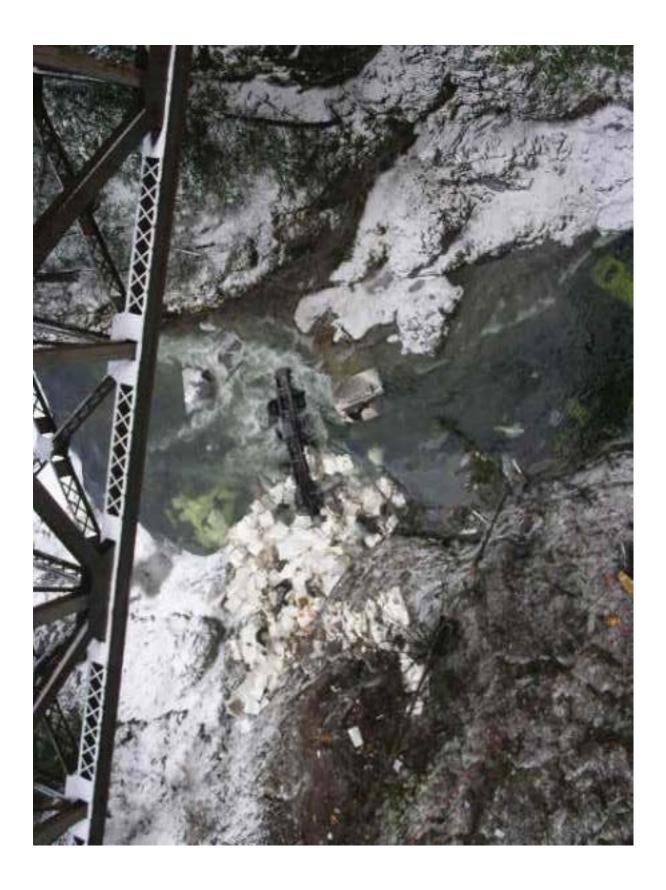

Subject: Spuzzum Creek 0535

MVA Friday Nov 26th at approx. 0615 hrs Hwy 1 closed for 15 hours, 3 vehicles involved 2 loaded semi's one pu truck both semis went through the rail to the rocks 190' below, one driver died, one lived. PU driver injured... my bridge took a beating