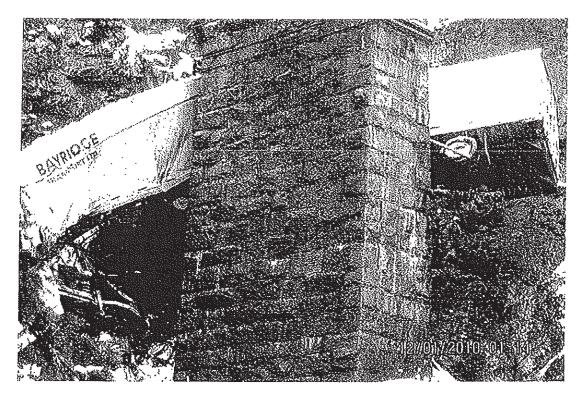

FYI In addition to email below Area Bridge Mangers Doug Wilsons s comments from separate email on Saturday are

"A few pictures from yesterday, the permanent repairs to the rail system will probably not be completed until spring. It will take at least 6 weeks to have new fence posts and rails manufactured and then they have to go in for galvanizing.

The fence post anchor system was ripped out of the concrete parapets which will result in fairly extensive concrete repairs which will be difficult to do with winter upon us.

The bridge crew finished the temp repairs at approx. 0330 hrs this morning."

Subject: Spuzzum Creek 0535

MVA Friday Nov 26th at approx. 0615 hrs Hwy 1 closed for 15 hours, 3 vehicles involved 2 loaded semi's one pu truck both semis went through the rail to the rocks 190' below, one driver died, one lived. PU driver injured... my bridge took a beating