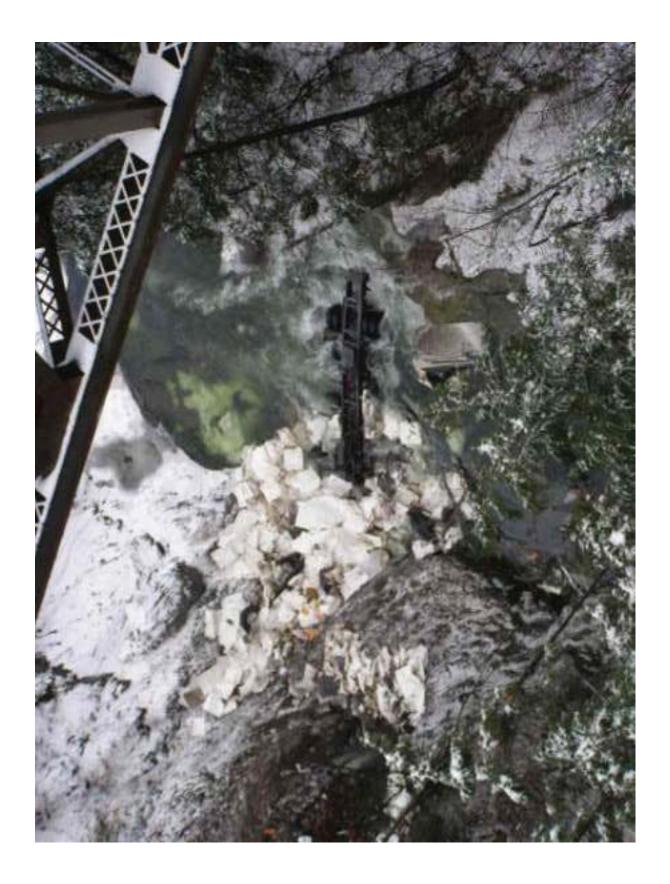

FYI In addition to email below Area Bridge Mangers Doug Wilsons s comments from separate email on Saturday are

"A few pictures from yesterday, the permanent repairs to the rail system will probably not be completed until spring. It will take at least 6 weeks to have new fence posts and rails manufactured and then they have to go in for galvanizing.

The fence post anchor system was ripped out of the concrete parapets which will result in fairly extensive concrete repairs which will be difficult to do with winter upon us.

The bridge crew finished the temp repairs at approx. 0330 hrs this morning."

Subject: Spuzzum Creek 0535

MVA Friday Nov 26th at approx. 0615 hrs Hwy 1 closed for 15 hours, 3 vehicles involved 2 loaded semi's one pu truck both semis went through the rail to the rocks 190' below, one driver died, one lived. PU driver injured... my bridge took a beating