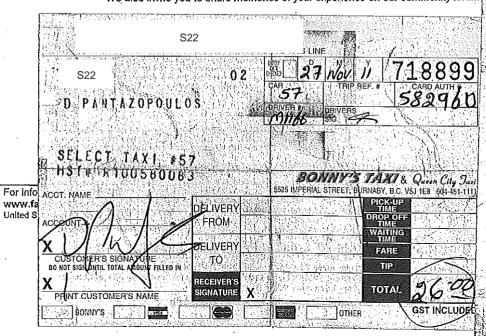

## Notes for Travel Voucher (Restricted Use) E112114 for Pantazopoulos, Dimitri

| Created On          |                     | Author                | Note                                                                                                                                                                                                                                                                   |
|---------------------|---------------------|-----------------------|------------------------------------------------------------------------------------------------------------------------------------------------------------------------------------------------------------------------------------------------------------------------|
| 2012/03/21 14:54:54 | Ross, Louise<br>S15 | Louise.Ross@gov.bc.ca |                                                                                                                                                                                                                                                                        |
|                     |                     |                       | Not Responsive                                                                                                                                                                                                                                                         |
|                     |                     |                       | 11/25/11 Vic-Van QT/HA/FL#326A<br>ACC/VAN 2-NIGHTS \$271.90<br>11/26/11 Taxi \$31.00 Taxl to hotel \$37.00<br>11/27/11 Vanc ACC 1-NIGHT \$181.64 Taxi<br>to Ht \$26.00<br>11/28/11 Vanc-TORA/C 142/TOR-<br>OTT/FL#283 / Taxi to HT \$36.50<br>OTT ACC 1-NIGHT \$323.79 |