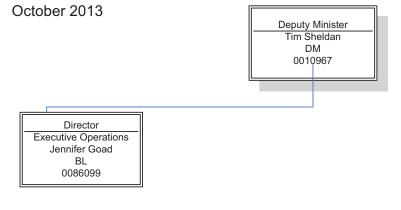

## Ministry of Forests, Lands and Natural Resource Operations Deputy Minister's Office – Executive Operations

Not Responsive