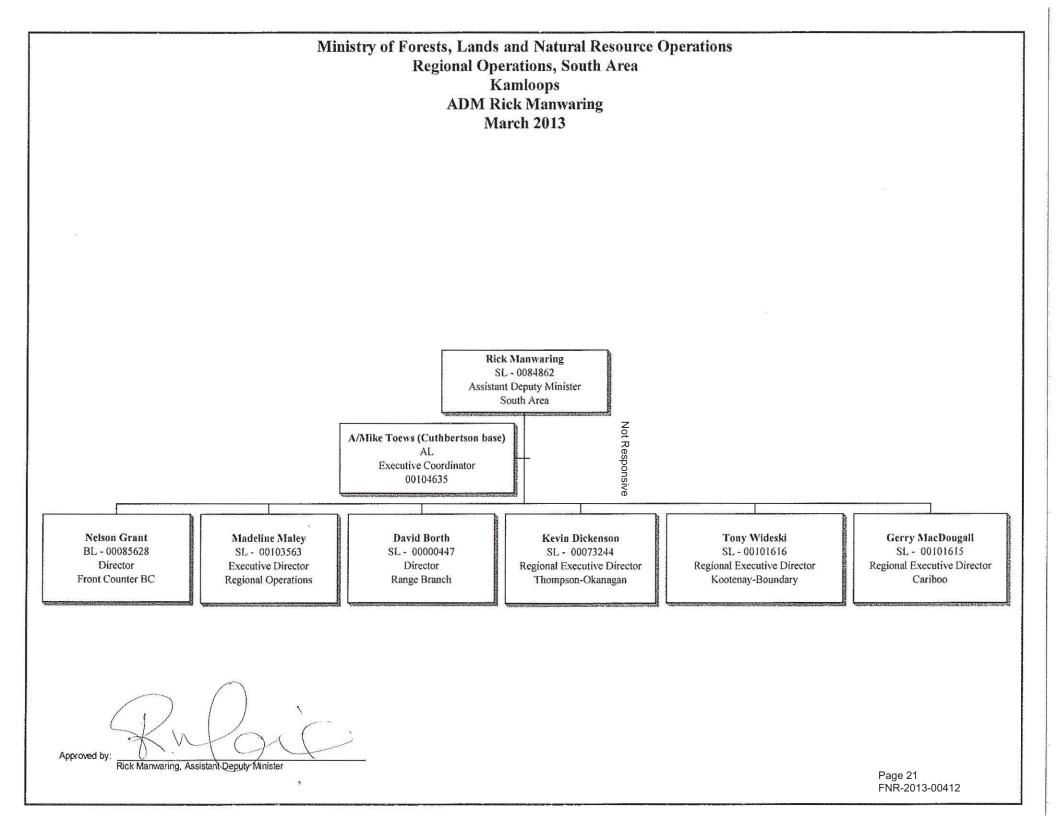

enures, Competitiveness and Innovation Division ADM Office Direct Reports November 18, 2013



Not Responsive



Page 15 FNR-2013-00412 Ministry of Forests, Lands and Natural Resource Operations Timber Operations, Pricing and First Nations Division August 2012



#### Ministry of Forests, Lands and Natural Resource Operations Timber Operations, Pricing and First Nations Division - ADM's Office Victoria, BC November 2013



Not Responsive

Approved by: Tom Jensen, ADM

Page 17 FNR-2013-00412 Forests, Lands & Natural Resource Operations ADM, Coast Area February 2012 ADM Coast Area Craig Sutherland Victoria

Not Responsive

Regional ExecDir, West Coast Sharon Hadway Nanaimo

Reginoal ExecDir, South Coast Heather MacKnight Surrey Exec Director, Coastal Projects Rory Annett Campbell River







#### Corporate Services for the Natural Resource Sector Executive and ADM Office February 2013



#### Corporate Services for the Natural Resource Sector Executive and ADM Office June 2013



## Corporate Services for the Natural Resource Sector Executive and ADM Office December 2013