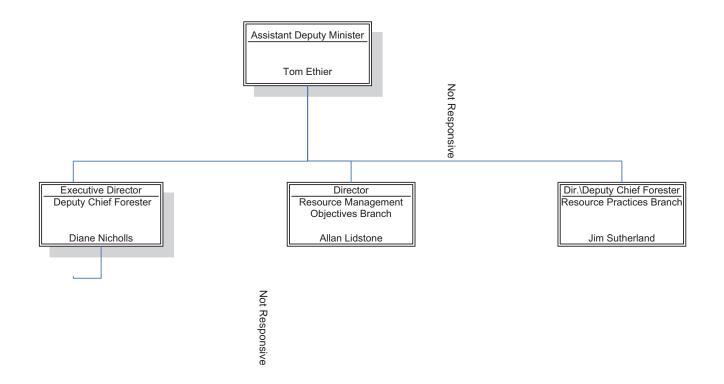

rests, Lands and Natural Resource Operations Deputy Minister's Office – Executive Operations

February 2013



Director Executive Operations Jennifer Goad ΒL 0086099

Not Responsive

## Ministry of Forests, Lands and Natural Resource Operations Deputy Minister's Office – Executive Operations



Not Responsive

# Ministry of Forests, Lands and Natural Resource Operations

Deputy Minister's Office – Executive Operations



Not Responsive

## FLNRO - Corporate Initiatives Division April 2013



Not Responsive

Page 7 FNR-2013-00412





Page 8 FNR-2013-00412

#### FLNRO - Corporate Initiatives Division September 2013



Not Responsive

Page 9 FNR-2013-00412



Page 10 FNR-2013-00412





#### Ministry of Forests, Lands and Natural Resource Operations Resource Stewardship Division April 2013



Ministry of Forests, Lands and Natural Resource Operations Tenures, Competitiveness and Innovation Division ADMs Office Organization Chart April 24, 2013



Not Responsive

Ministry of Forests, Lands and Natural Resource Operations Tenures, Competitiveness and Innovation Division ADM Office Direct Reports November 18, 2013



Not Responsive



Page 15 FNR-2013-00412 Ministry of Forests, Lands and Natural Resource Operations Timber Operations, Pricing and First Nations Division August 2012



#### Ministry of Forests, Lands and Natural Resource Operations Timber Operations, Pricing and First Nations Division - ADM's Office Victoria, BC November 2013



Not Responsive

Approved by: Tom Jensen, ADM

Page 17 FNR-2013-00412 Forests, Lands & Natural Resource Operations ADM, Coast Area February