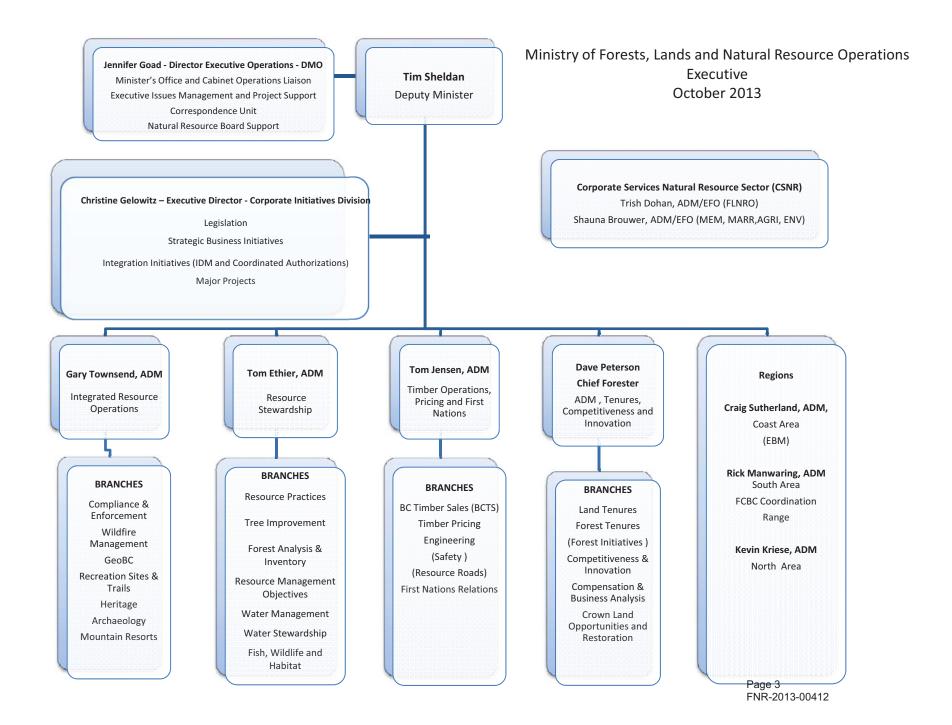

# Ministry of Forests, Lands and Natural Resource Operations

Deputy Minister's Office – Executive Operations

Not Responsive