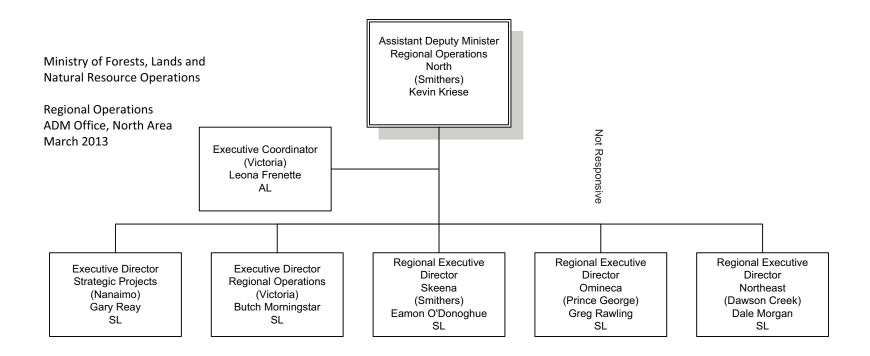

ns Tenures, Competitiveness and Innovation Division ADM Office Direct Reports November 18, 2013



Not Responsive



Page 15 FNR-2013-00412 Ministry of Forests, Lands and Natural Resource Operations Timber Operations, Pricing and First Nations Division August 2012



#### Ministry of Forests, Lands and Natural Resource Operations Timber Operations, Pricing and First Nations Division - ADM's Office Victoria, BC November 2013



Not Responsive

Approved by: Tom Jensen, ADM

Page 17 FNR-2013-00412 Forests, Lands & Natural Resource Operations ADM, Coast Area February 2012 ADM Coast Area Craig Sutherland Victoria

Not Responsive

Regional ExecDir, West Coast Sharon Hadway Nanaimo

Reginoal ExecDir, South Coast Heather MacKnight Surrey Exec Director, Coastal Projects Rory Annett Campbell River







#### Corporate Services for the Natural Resource Sector Executive and ADM Office February 2013



#### Corporate Services for the Natural Resource Sector Executive and ADM Office June 2013



## Corporate Services for the Natural Resource Sector Executive and ADM Office December 2013