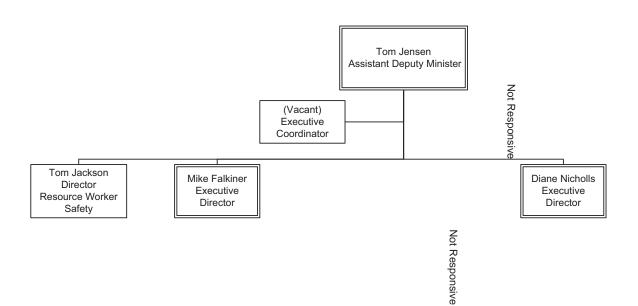

Not Responsive

Ministry of Forests, Lands and Natural Resource Operations Tenures, Competitiveness and Innovation Division ADM Office Direct Reports November 18, 2013

Not Responsive

Page 15 FNR-2013-00412 Ministry of Forests, Lands and Natural Resource Operations Timber Operations, Pricing and First Nations Division August 2012

#### Ministry of Forests, Lands and Natural Resource Operations Timber Operations, Pricing and First Nations Division - ADM's Office Victoria, BC November 2013

Not Responsive

Approved by: Tom Jensen, ADM