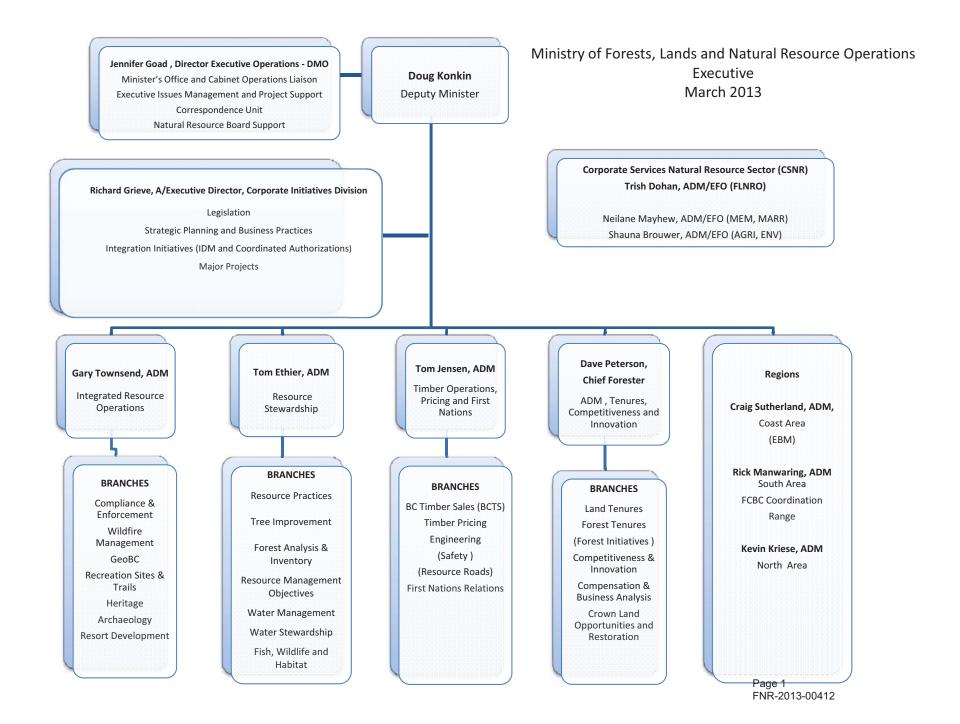

# Ministry of Forests, Lands and Natural Resource Operations

Deputy Minister's Office – Executive Operations

Not Responsive