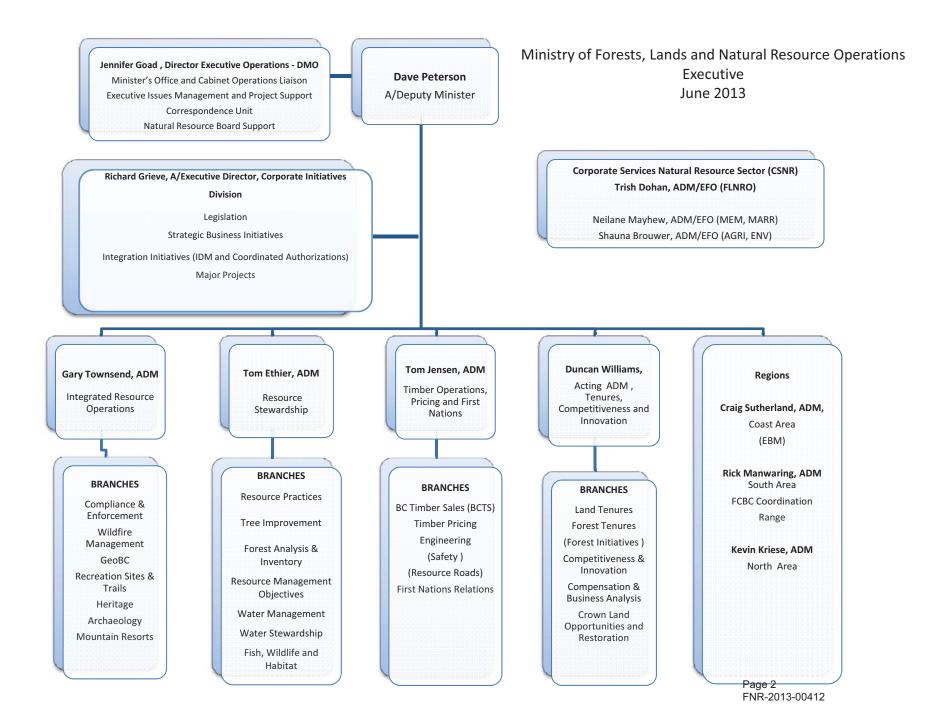

# Ministry of Forests, Lands and Natural Resource Operations

Deputy Minister's Office – Executive Operations

Not Responsive