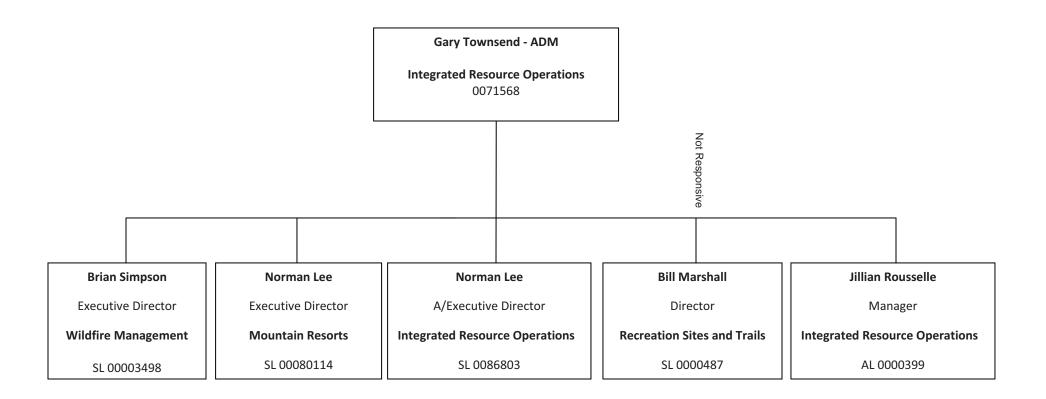

### Ministry of Forests, Lands and Natural Resource Operations Deputy Minister's Office – Executive Operations

February 2013



Director Executive Operations Jennifer Goad ΒL 0086099

Not Responsive

## Ministry of Forests, Lands and Natural Resource Operations Deputy Minister's Office – Executive Operations



Not Responsive

# Ministry of Forests, Lands and Natural Resource Operations

Deputy Minister's Office – Executive Operations



Not Responsive

## FLNRO - Corporate Initiatives Division April 2013



Not Responsive

Page 7 FNR-2013-00412





Page 8 FNR-2013-00412

#### FLNRO - Corporate Initiatives Division September 2013



Not Responsive

Page 9 FNR-2013-00412



Page 10 FNR-2013-00412





#### Ministry of Forests, Lands and Natural Resource Operations Resource Stewardship Division April 2013



Ministry of Forests, Lands and Natural Resource Operations Tenures, Competitiveness and Innovation Division ADMs Office Organization Chart April 24, 2013



Not Responsive

Ministry of Forests, Lands and Natural Resource Operations Tenures, Competitiveness and Innovation Division ADM Office Direct Reports November 18, 2013



Not Responsive



Page 15 FNR-2013-00412 Ministry of Forests, Lands and Natural Resource Operations Timber Operations, Pricing and First Nations Division August 2012



#### Ministry of Forests, Lands and Natural Resource Operations Timber Operations, Pricing and First Nations Division - ADM's Office Victoria, BC November 2013



Not Responsive

Approved by: