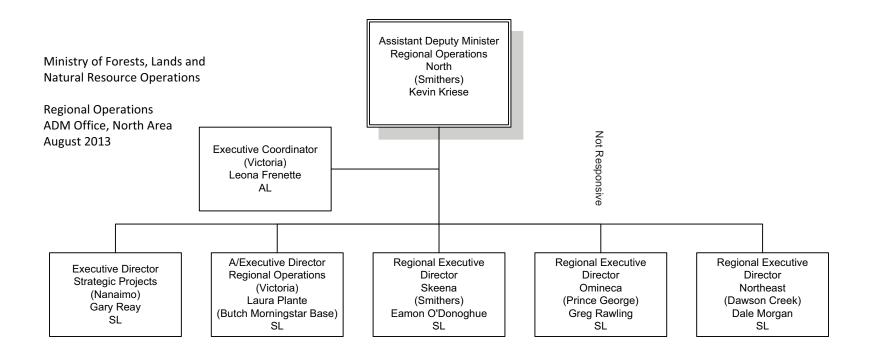

Tenures, Competitiveness and Innovation Division ADM Office Direct Reports November 18, 2013



Not Responsive



Page 15 FNR-2013-00412 Ministry of Forests, Lands and Natural Resource Operations Timber Operations, Pricing and First Nations Division August 2012



#### Ministry of Forests, Lands and Natural Resource Operations Timber Operations, Pricing and First Nations Division - ADM's Office Victoria, BC November 2013



Not Responsive

Approved by: Tom Jensen, ADM

Page 17 FNR-2013-00412 Forests, Lands & Natural Resource Operations ADM, Coast Area February 2012 ADM Coast Area Craig Sutherland Victoria

Not Responsive

Regional ExecDir, West Coast Sharon Hadway Nanaimo

Reginoal ExecDir, South Coast Heather MacKnight Surrey Exec Director, Coastal Projects Rory Annett Campbell River







#### Corporate Services for the Natural Resource Sector Executive and ADM Office February 2013



#### Corporate Services for the Natural Resource Sector Executive and ADM Office June 2013



## Corporate Services for the Natural Resource Sector Executive and ADM Office December 2013