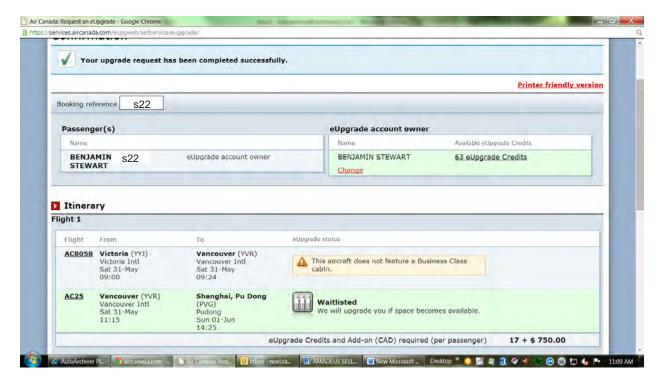

ine will charge his credit card upon request (to be refunded if unable to confirm).

Let me know if you want to proceed and request.

#### Thanks

- NOEL



#### Noel Ramirez

Travel Consultant

Phone: 1-800-663-9787 Fax: 604-488-1138







CLICK HERE TO WATCH OUR CORPORATE VIDEO

This communication is confidential: if you are not the intended recipient, please notify us immediately. Some of our communications may contain confidential information that it could be a criminal offense for you to disclose or use without authority. Although trms believes this email and any attachments are free of any virus or defect that may affect a computer, it is the responsibility of the recipient to ensure that this is so. ctms accepts no responsibility for any loss or damage arising in any way from its



## eUpgrade Credits and Add-on (CAD) required (per passenger) Total

#### 17 + \$ 750.00 CAD

#### **Upgraded:**

When you are **upgraded**, you have a confirmed seat in the Business Class cabin. However, your booking remains subject to the rules and restrictions of the fare you originally purchased.

#### **Eligible:**

Upgrade requests can only be made for flights that are listed as eligible.

All requests must be made within the applicable upgrade booking window.

#### Waitlisted:

When you request an upgrade but it is not immediately confirmed, your request is waitlisted.

If you do not receive an upgrade confirmation via email for your waitlisted flight(s) before check-in, your request is automatically transferred to the airport standby list.

If a seat in the Business Class cabin b