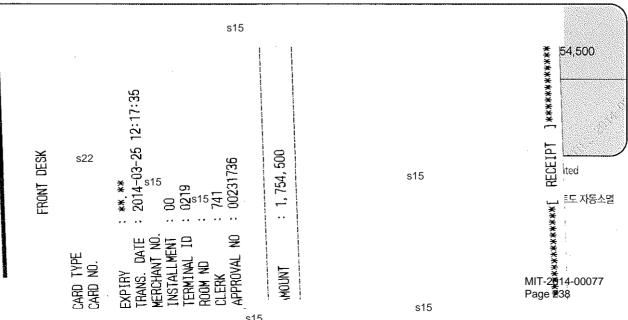

|                     |                     |
|             | The Exchange Rate: 102 | 6.74 Won To 1 US                      | Dollar              |                     |
| CHO TOTAL   | 1,                     | 754,500                               | TX. INC.            | 1,754,500           |
| SUB TOTAL   |                        |                                       | TX                  |                     |
| BALANCE     | GRAND TOTA             | <u>AL</u>                             | PAYMENTS            | OUTSTANDING BALANCE |
|             |                        | 754,500                               | 1,754,500           |                     |
|             | \$ -                   | 1,708.81                              | \$1,708.81          | \$.00               |



Room : \$22

Folio#

Invoice #

**Cashier #** : 74 **Page #** : 1 of 2

s15

Mr Ben Stewart

Arrival

03-25-14

Departure

03-28-14

s22

s15, s22

| Date     | Description               | Additional Information | Charges | Credits           |
|----------|---------------------------|------------------------|---------|-------------------|
| 03-25-14 | Room Charge               |                        | 169.00  |                   |
| 03-25-14 | Room GST                  |                        | 8.45    |                   |
| 03-25-14 | Room Tax                  |                        | 16.90   |                   |
| 03-25-14 | Destination Marketing Fee |                        | 2.20    |                   |
| 03-25-14 | DMF GST                   |                        | 0.11