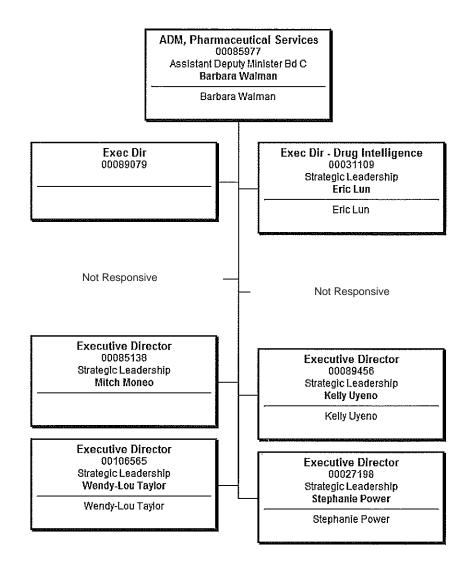

| Travely Lambert                 | Laufa Woodand                 | Straw Carty                    | Shannoa McCoald                                                                               | Thomas Gregory                  |   |

.

| Executive Director   | Executive Director   | Executive Director HPSE |
|----------------------|----------------------|-------------------------|
| 00033105             | 80077145             | 02023193                |
| Strategic Leadership | Strategic Leadership | Stategic Leadsratio     |
| Silas Brownsey       | Warres O'Briain      | Kata Fagan Taylor       |
| Sias Brownsey        | Waren OBriain        | Kate Facan Tevlor       |









~



1







•





















HTH-2013-00352 Page 19

-----

1

.



## Not Responsive