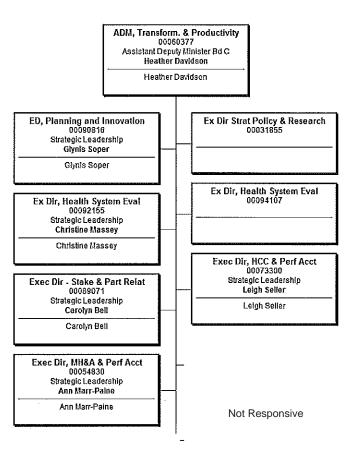

| Travely Lambert                 | Laufa Woodand                 | Straw Carty                    | Shannoa McCoald                                                                               | Thomas Gregory                  |   |

.

| Executive Director   | Executive Director   | Executive Director HPSE |
|----------------------|----------------------|-------------------------|
| 00033105             | 80077145             | 02023193                |
| Strategic Leadership | Strategic Leadership | Stategic Leadsratio     |
| Silas Brownsey       | Warres O'Briain      | Kata Fagan Taylor       |
| Sias Brownsey        | Waren OBriain        | Kate Facan Tevlor       |









~



1







•





















HTH-2013-00352 Page 19

-----

1

.



## Not Responsive