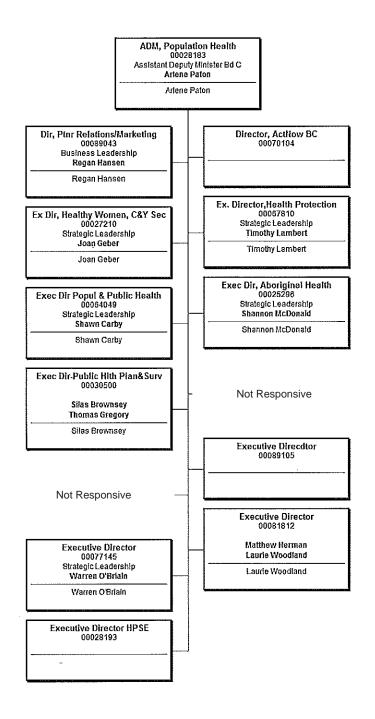

. . .

| April | 2013 |
|-------|------|
|-------|------|

|                               |                                 |                                 |                               |                                | ADU, Population Health<br>0022183<br>Astistut Day A Uristor BSC<br>Arises Pata<br>Adata Patan |                                 |   |
|-------------------------------|---------------------------------|---------------------------------|-------------------------------|--------------------------------|-----------------------------------------------------------------------------------------------|---------------------------------|---|
| Dir, Piar Relations Varketing | Ex Dir, Healthy Women, Câ'Y Sec | Ex. Director, Health Protection | Exec Dir Heal Liv & Chroa Dis | Exec Dir Popul & Public Health | Exec Dir, Aborginal Health                                                                    | Exec Dir Public Hith Plan& Surv | Ν |
| (0)39343                      | 0927210                         | 60087813                        | 09031612                      | (0054343                       | 0022555                                                                                       | (000550)                        |   |
| Extiness Lectorship           | Stratejit Leadership            | Stratagic Leadership            | Stratgeit terstantip          | Sirzayi Leodestyp              | Strategic Lestaship                                                                           | StrabyC Lessen'ip               |   |
| Regan Harsen                  | Joan Geter                      | Travely Lambert                 | Leonia Woodaad                | Straw Carty                    | Staanoa McCoald                                                                               | Teomas Gregory                  |   |
| Regan Harsen                  | Joan Geter                      | Travely Lambert                 | Laufa Woodand                 | Straw Carty                    | Shannoa McCoald                                                                               | Thomas Gregory                  |   |

.

| Executive Director   | Executive Director   | Executive Director HPSE |
|----------------------|----------------------|-------------------------|
| 00033105             | 80077145             | 02023193                |
| Strategic Leadership | Strategic Leadership | Stategic Leadsratio     |
| Silas Brownsey       | Warres O'Briain      | Kata Fagan Taylor       |
| Sias Brownsey        | Waren OBriain        | Kate Facan Tevlor       |