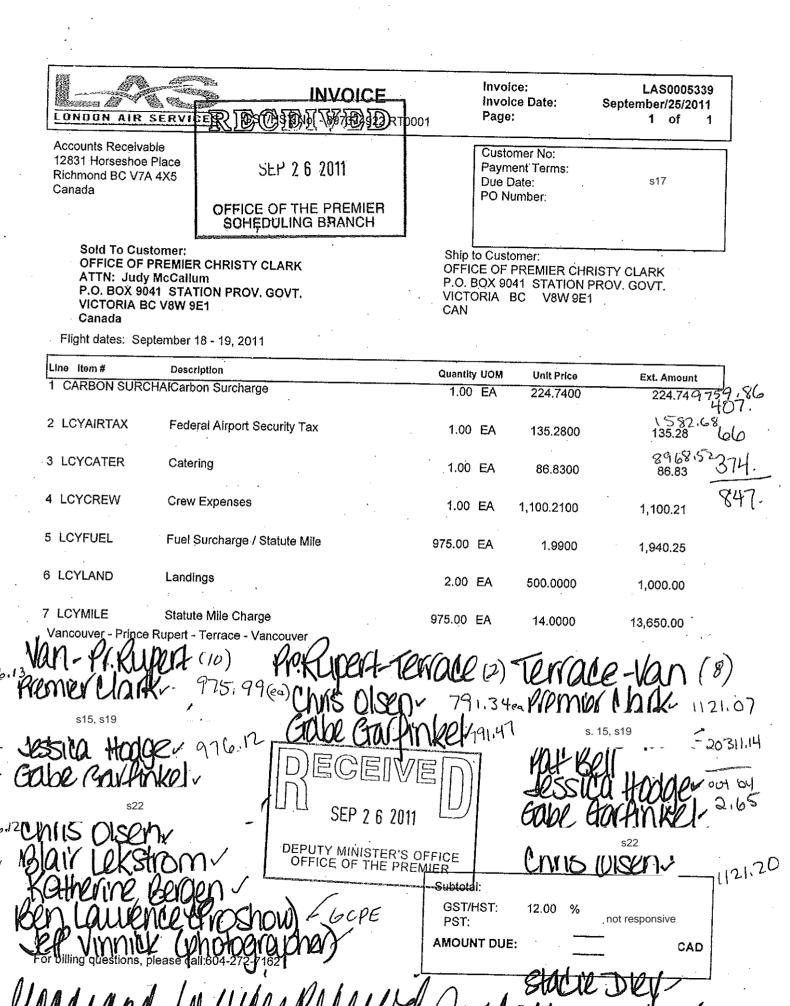

Pax:
Vic-Comox
Christy Clark
Jessica Hodge
Uhris Oben

s15, s19

Pat Bell / MacInnis

253.26

K.D. AIR CORPORATION 1001 RAVENSBOURNE LANE QUALICUM BEACBC

CARD TYPE

s22

DATE TIME 2011/05/17 5898 07:14:11

IMPORTANT - RETAIN THIS COPY FOR YOUR RECORDS Comox-Vil Christy Clark Jessica Hodge Chris Olsen

s15, s19

Mat bell Matthals Don Mckae

217.08