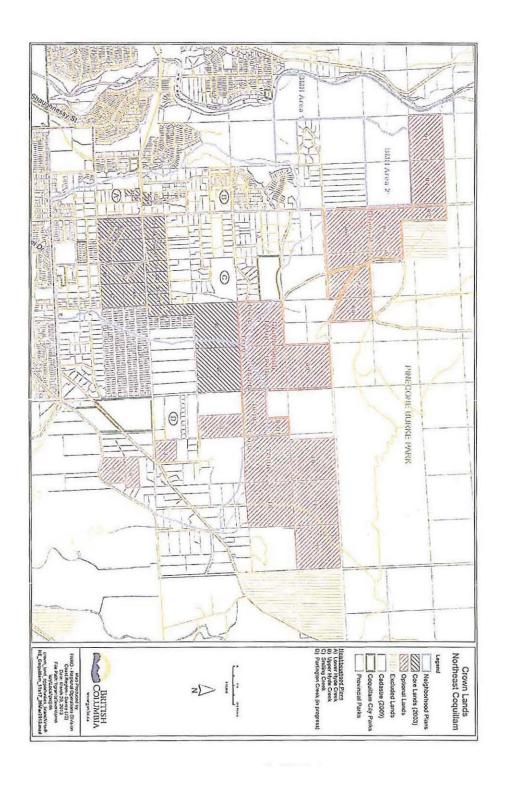

Name: Parcel #44 Address: NA

Legal: Lot "A" except Parcel "One" (Explanatory Plan 17398) Sec 8 Twp 40 NWD

PID: 013-877-551

Appendix B: Map of Burke Mt Lands