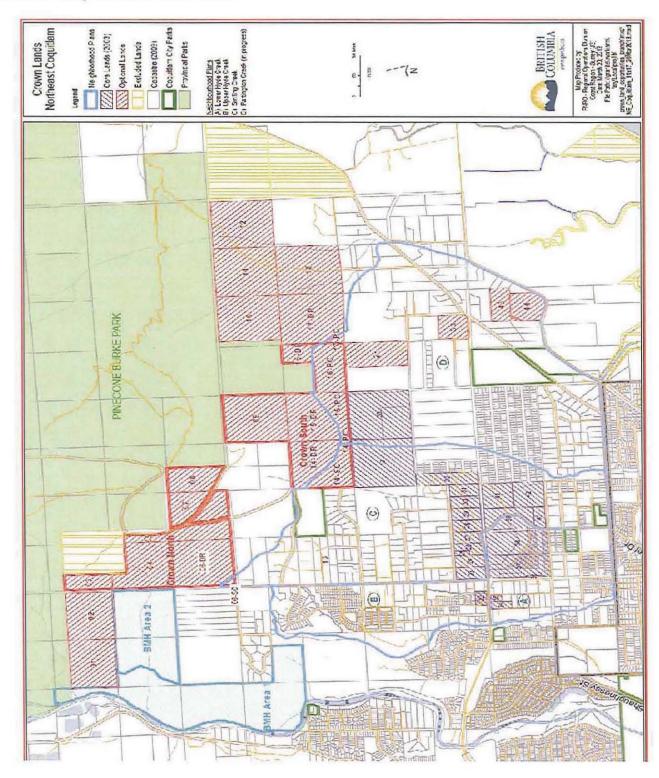

Name: Parcel #44 Address: NA

Legal: Lot "A" except Parcel "One" (Explanatory Plan 17398) Sec 8 Twp 40 NWD

PID: 013-877-551

Appendix B: Map of Burke Mt Lands