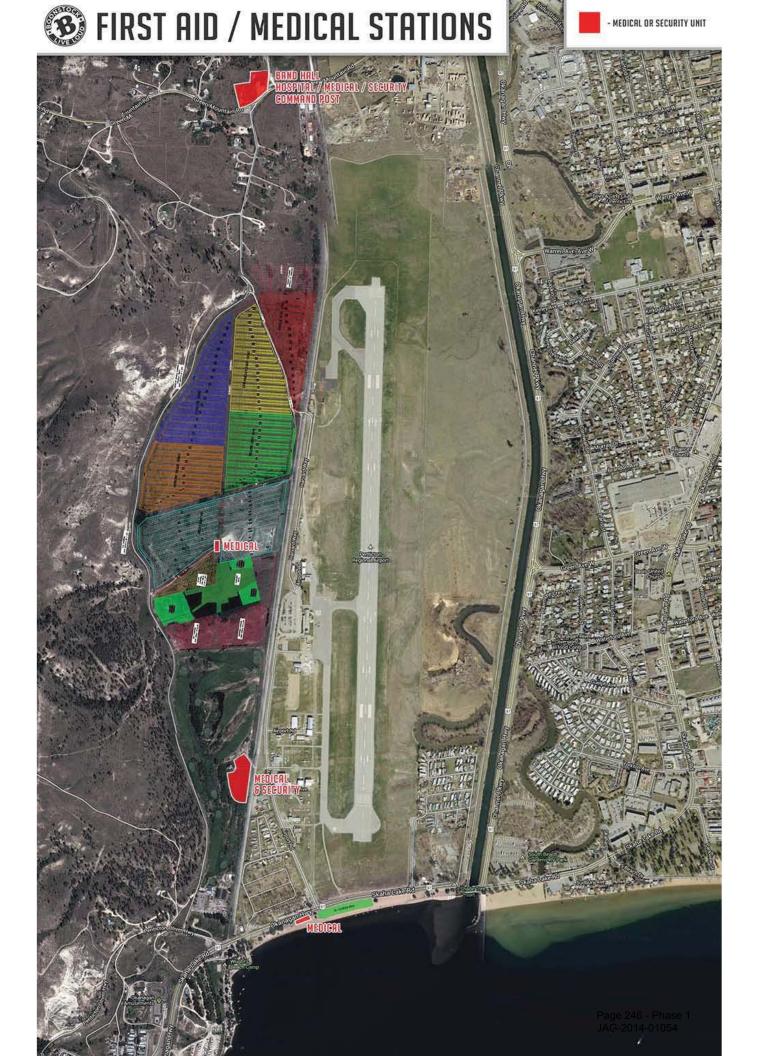

- LCLB 098 Security Plan for Large Events with a Special Occasion License

- An Appendix to LCLB 098

- A listing of SIR Bar Crew and Volunteers per site and per shift

- The most current coloured maps of each of the two areas: Skaha Beach and the Concert Bowl

- An Appendix to LCLB 031

- LCLB 098 Security Plan for Large Events with a Special Occasion License

- An Appendix to LCLB 098
- A listing of SIR Bar Crew and Volunteers per site and per shift

- The most current coloured maps of each of the two areas: Skaha Beach and the Concert Bowl