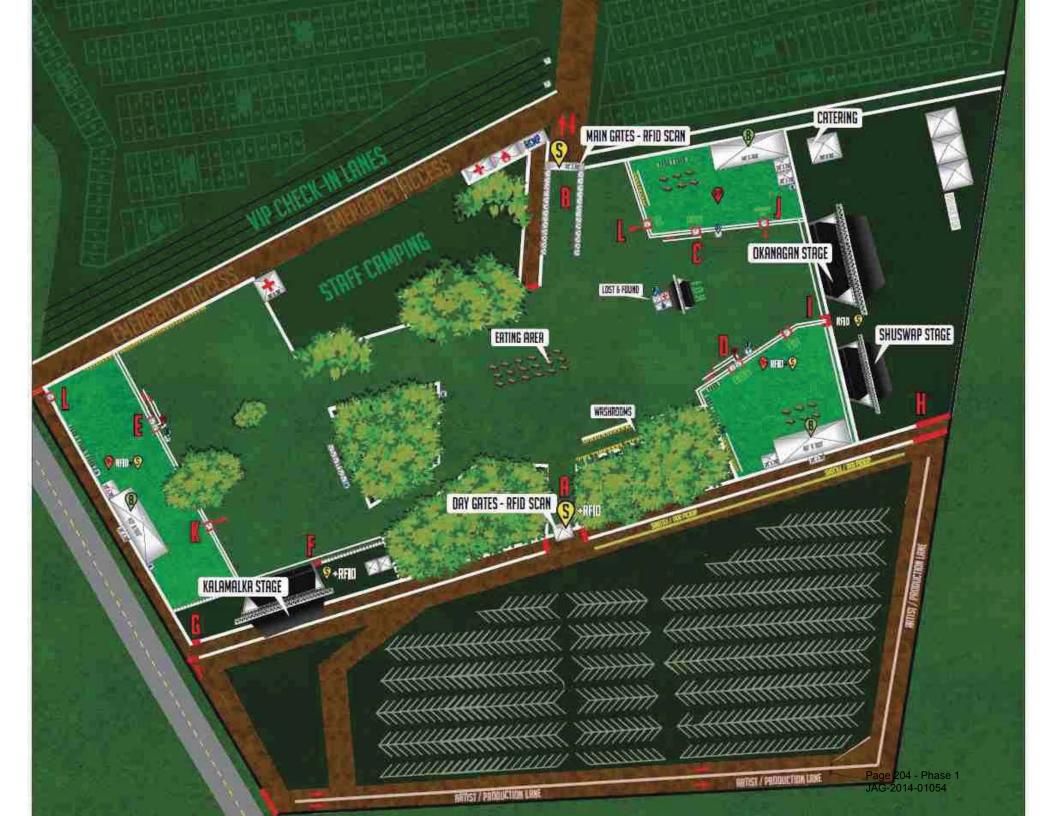

- LCLB 098 Security Plan for Large Events with a Special Occasion License

- An Appendix to LCLB 098

- A listing of SIR Bar Crew and Volunteers per site and per shift

- The most current coloured maps of each of the two areas: Skaha Beach and the Concert Bowl

- An Appendix to LCLB 031

- LCLB 098 Security Plan for Large Events with a Special Occasion License

- An Appendix to LCLB 098
- A listing of SIR Bar Crew and Volunteers per site and per shift

- The most current coloured maps of each of the two areas: Skaha Beach and the Concert Bowl