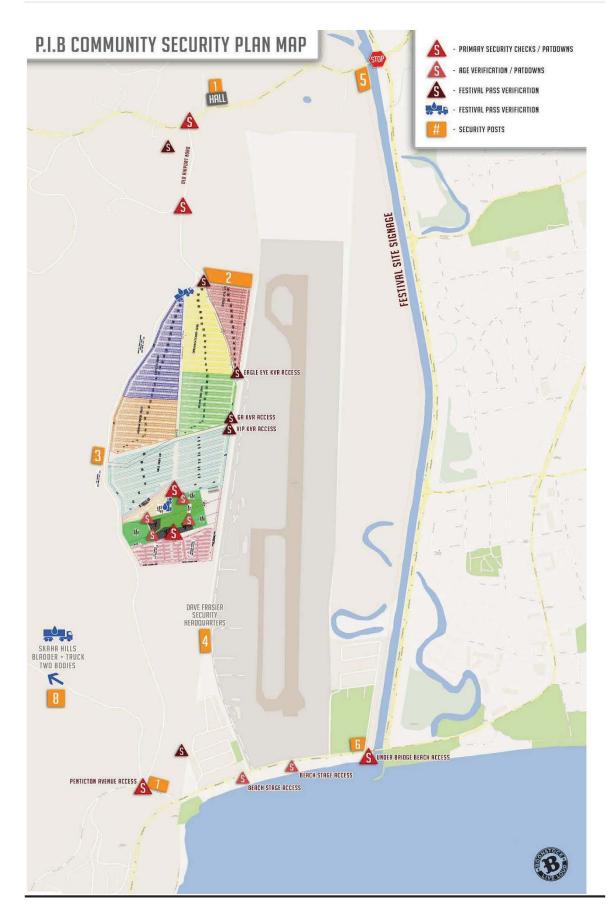

p the festival site will begin shortly and all plans to ensure grasslands and vegetation are minimized will be implemented.

All planning, information delivery and required training will be communicated to the PIB Fire Chief, the City of Penticton Fire Chief and the Ministry of Forests. Planning meetings including all the parties will be done in advance to ensure that back up support will be available from the City of Penticton Fire Department as well as the Ministry of Forests.

#### Security Check Points – identified on attached map

- 1. Band Hall location
- 2. North end of Ticket Stations
- 3. Along Airport Road
- 4. Kettle Valley Road Dave Fraser's Security Headquarters
- 5. Store and Channel Gates
- 6. South end of Channel
- 7. Skaha Meadows Golf Course
- 8. Skaha Hills Development



## Notes