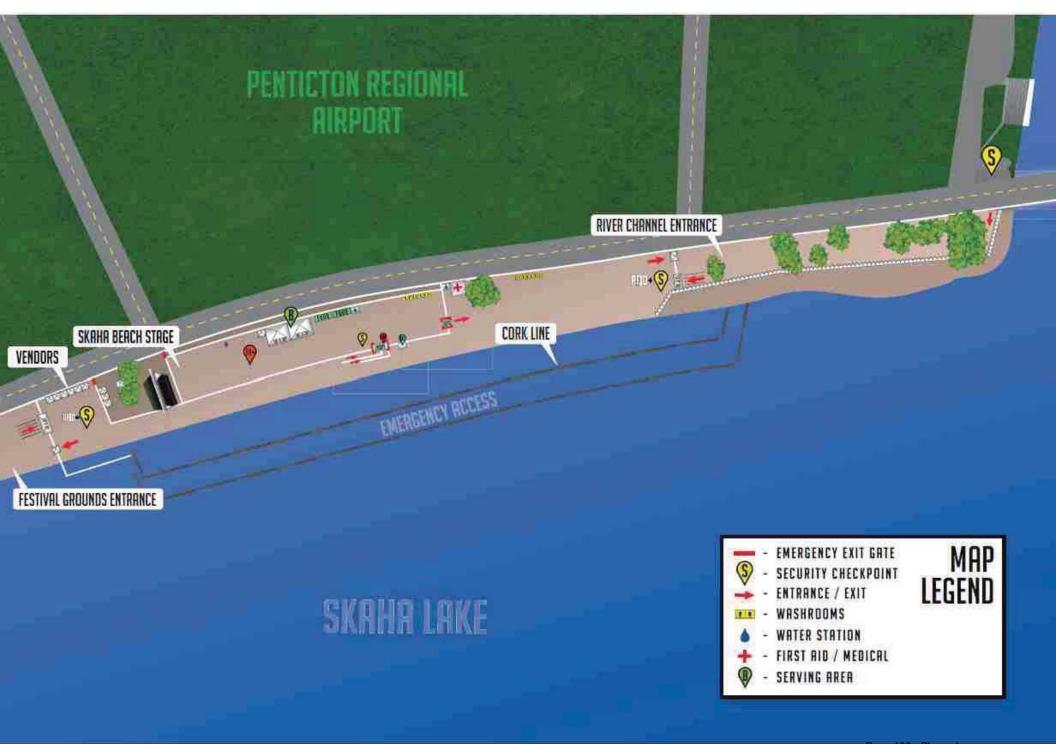

#### Re: SOL Capacity Adjustment Inquiry

Dear Sirs,

Please find this letter as a request to review the number of attendees for the beer garden/licensed areas as noted below:

| LOCATION:           | SIZE:                      | <b>SQUARE FOOTAGE:</b> | CAPACITY REQUEST: |
|---------------------|----------------------------|------------------------|-------------------|
| Kalamalka EDM Stage | 100-ft wide by 450-ft long | 45,000 sq.ft.          | 1,500             |
| Skaha Beach Stage   | 75-ft wide by 600-ft long  | 45,000 sq.ft.          | 1,500             |

The crew initially measured these two areas incorrectly and we would like to ask for a review of the above noted locations on the basis of being in line with the occupancy load/persons per square footage guidelines of the BC Fire Code and Local Authorities.

We have also attached updated maps as of today's date: July 16, 2014.

Please feel free to contact me or the society coordinator, Barb Sheppard, with any questions or concerns with this request.

Sincerely Cary Schneiderat

I have also attached a letter signed by our Society Treasurer, Cary Schneiderat, requesting a review of our capacity numbers - as the original measurements of the Kalamalka Licensed area and the Skaha Beach Licensed area were measured incorrectly.

We are please to confirm that we have met with the RCMP this morning and they have now signed our applications. Our staff will be forwarding these to you ASAP.

With respect to the exemption application the RCMP did wish to make a change to the capacity on Skaha Beach from 1000 to 500. We have been advised however that the final determination on this issue is yours. While we are pleased this is proceeding we would like consideration being made to maintain our original request and/or at least provide a compromise position of 750. We are pleased to address any concerns regarding this area. We do believe that our safety plan addresses all concerns including the size of the area being able to hold many more than our initial request and the medical plans /facilities to address any concerns such as heat issues raised by the RCMP. In any event we appreciate your consideration.