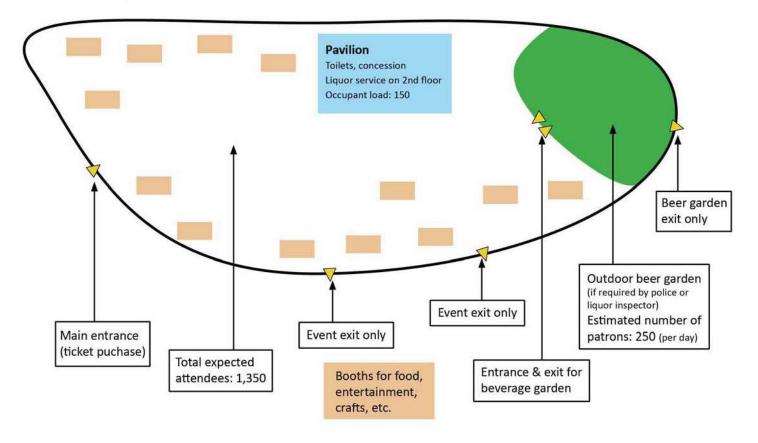

t a decision has been made to eject the patron, 2 additional security officers assist the primary and escort the individual off site.

3. Respect for neighbours - What actions will you take to ensure participants do not unduly disturb the neighbourhood when the event ends?

On a daily basis, we will have highly-visible professional security on-site, supported by a significant RCMP presence. We have also retained experienced traffic and public safety consultants to build and implement viable and effective entrance and exit plans for patrons, staff, vendors and vehicles before, during and after the festival. Our Community Safety Plan, jointly authored with the Penticton Indian Band, includes 24-hour patrols of locatee and Band lands during the festival.

#### PART 6: Sample Sketch of Event





Liquor Control and Licensing Branch

|