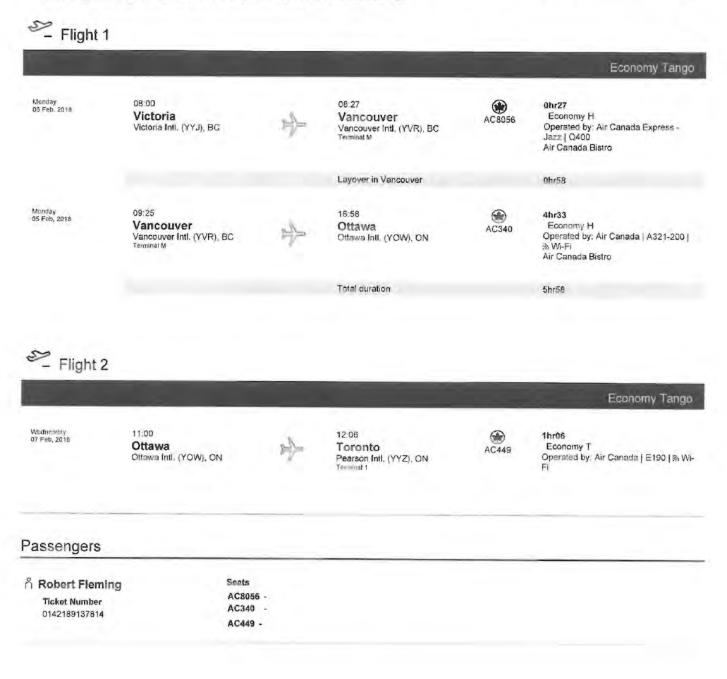

#### **Flight Itinerary**

| Flight                      | From                     | То              | Aircraft | Cabin<br>(Booking class) | Status    |
|-----------------------------|--------------------------|-----------------|----------|--------------------------|-----------|
| AC8564                      | Vancouver (YVR)          | Smithers (YYD)  | DH3      | Economy (S)              | Confirmed |
| Operated by:                | Wed 11-Oct 2017          | Wed 11-Oct 2017 |          |                          |           |
| Air Canada Express-<br>Jazz | 17:45 - TERMINAL M -MAIN | 19:33           |          |                          |           |

#### **Passenger Information**

| Passenger: 1   | Mr Robert Fleming |
|----------------|-------------------|
| Ticket number: | 014 2183 790184   |

### **Purchase Summary**

Passenger: 1 Ticket number 014 2183 790184

Date of issue

28-Sept 2017

AIR CANADA 🏶

| Fare Amount in Canadian dollars:                                                    | 288.00 |
|-------------------------------------------------------------------------------------|--------|
| (including navigational & other charges)                                            |        |
| Taxes, Fees & Charges                                                               |        |
| Canada Goods and Services Tax (GST/HST #10009-2287 RT0001) (XG)                     | 1.20   |
| Total Fare in Canadian dollars:                                                     | 35.20A |
| Options                                                                             |        |
| Change fee in Canadian dollars                                                      | 100.00 |
| Canada Goods and Services Tax (GST/HST #10009-2287 RT0001) (XG)                     | 5.00   |
| Ticket particularities:                                                             |        |
| CAD270.00 NONREF - AC                                                               |        |
| ONLYT/NONREF/CHGFEE -BG:AC                                                          |        |
| *Fare calculation:<br>110CT17YVR AC YYD Q18.00R270.00CAD288.00 END ROE1.00 PD7.12CA |        |
| 13.81XG5.00SQ                                                                       |        |
| Canadian tax registration numbers:                                                  |        |
| XG Canada Goods and Services Tax (GST/HST #10009-2287 RT0001)                       |        |
| RC Canada Harmonized Sales Tax (GST/HST #10009-2287 RT0001)                         |        |
| XQ Canada Quebec Sales Tax (QST #1000-043-172 TQ1991)                               |        |
|                                                                                     |        |

#### **Fare Rules Summary**

Voluntary changes to your itinerary may require the payment of additional fees and fare upgrades.

 If you are travelling on a non-refundable ticket, Air Canada will be unable to make exceptions in the event of an unexpected trip cancellation or medical emergency. We recommend the purchase of travel insurance.

Tickets are non transferable.

Seat selection charges are per passenger and apply to each individual one-way flight segment in your itinerary. Flight segments
are identified by a change in flight number, with each new flight number representing a flight segment. Taxes are not included.

Please note that you may be moved from your selected seat without notice in the event of an involuntary schedule or airport change (e.g. flight disruption, cancellation), to accommodate a passenger with a disability, or for any other reason that requires Air Canada to move you prior to departure or during the flight. If you are moved from your seat for one of these reasons, you may request a refund for your seat charges. We invite you to read additional terms and conditions related to seat selection

Please read important information and notices regarding Air Canada's general conditions of carriage.

#### **Baggage Information**

Please see below for details on the bags you plan on checking at the baggage counter.

| Baggage Information for: Robert Fleming |                                           |
|-----------------------------------------|-------------------------------------------|
| Air Canada baggage rules apply.         | 1st bag: 25.00 CAD + taxes* per direction |
| For flight(s): AC8564                   | 2nd bag: 35.00 CAD + taxes* per direction |
|                                         |                                           |
| Max. weight per bag: 23 KG (50 lb)      | Max. linear dimensions: 158 CM (62 in)    |