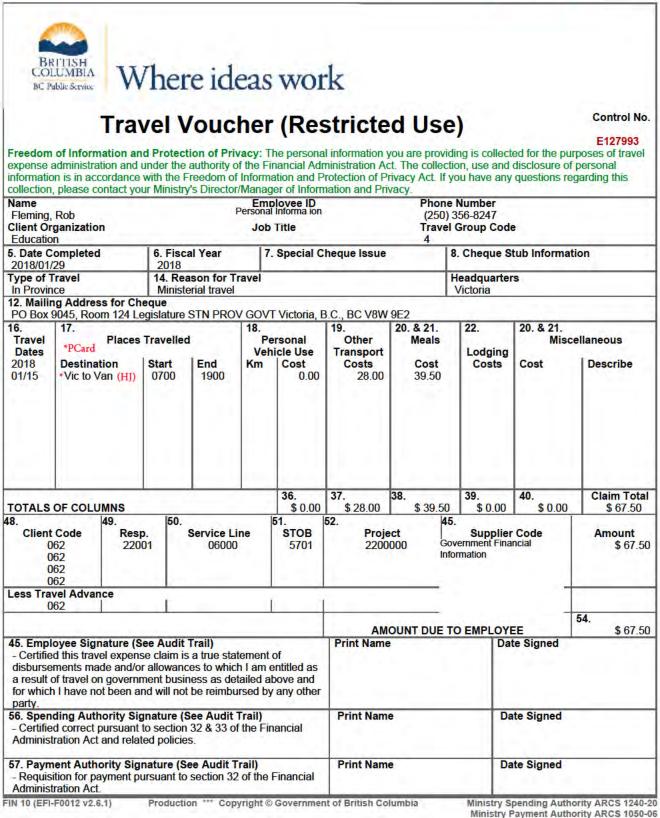

#### Notes for Travel Voucher (Restricted Use) E127993 for Fleming, Rob

| 1 note(s) returned. |                                                  |                                                                               |  |  |  |
|---------------------|--------------------------------------------------|-------------------------------------------------------------------------------|--|--|--|
| Created On          | Author                                           | Note                                                                          |  |  |  |
| 2018/01/29 17:13:29 | Hahn, Andra<br>(IDIR\AHAHN) Andra.Hahn@gov.bc.ca | Jan. 15: Vic to Van return by Hel jet. Taxi home to Heli terminal and return. |  |  |  |

Production \*\*\* Copyright © Government of British Columbia