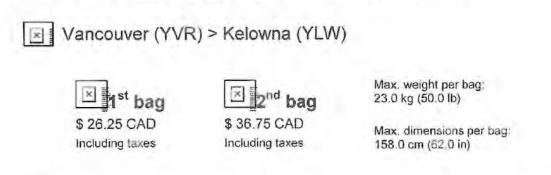

# Allowances

**Baggage Allowance** 

YYJ to YLW - 0 Pieces WESTJET

Prices of additional baggage pieces:

1. 25.00 CAD up to 50 pounds/23 kilograms and up to 62 linear inches/158 linear centimeters

2. 35.00 CAD up to 50 pounds/23 kilograms and up to 62 linear inches/158 linear centimeters

ADDITIONAL ALLOWANCES AND/OR DISCOUNTS MAY APPLY DEPENDING ON FLYER-SPECIFIC FACTORS

/E.G. FREQUENT FLYER STATUS/MILITARY/ CREDIT CARDFORM OF PAYMENT/EARLY PURCHASE OVER INTERNET,ETC

Carry On Allowances

YYJ to YLW - 1 Piece (WS - WESTJET)

Carry On Charges

YYJ to YLW - (WS - WESTJET) - Carry-on fees unknown - contact carrier