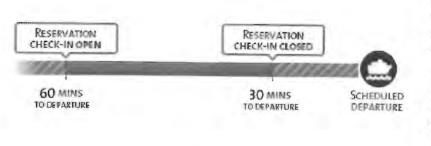

At Westjet, getting you to your destination safely and on time are top priorities for us. To help ensure an ontime departure, we adhere to our <u>check-in and baggage cut-off times</u>. Please make sure you're familiar with these rules, and give yourself enough time to get through security and arrive at your departure gate on time or we will deny boarding.