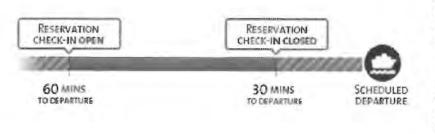

#### Passenger Check-in:

Passengers are required to check-in at least 20 minutes prior to scheduled flight departure time unless otherwise stated in fare rules.

Terminals:

Helijet scheduled flights operate from four terminals, please ensure you are aware of your flight departure/arrival locations;