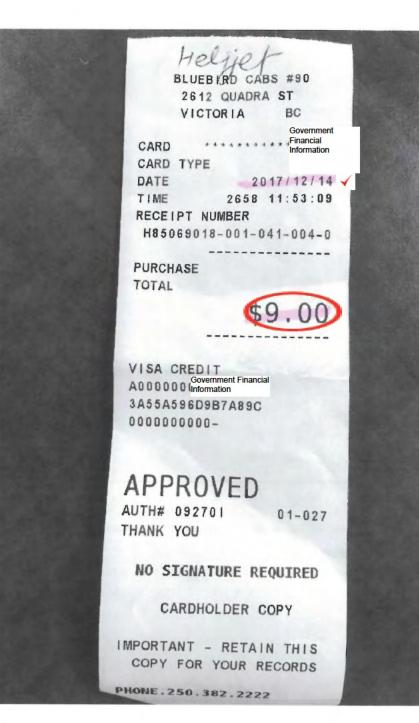

FIN 10 (EFI-F0012 v2.6.1) Production \*\*\* Copyright © Government of British Columbia Ministry Spending Authority ARCS 1240-20 Ministry Payment Authority ARCS 1050-06

\*Dec 4/17 ferry, no charge

| Created On          | Author                                                           | Note                                                                                                                                                                                                                                                                                                      |
|---------------------|------------------------------------------------------------------|-----------------------------------------------------------------------------------------------------------------------------------------------------------------------------------------------------------------------------------------------------------------------------------------------------------|
| 2017/12/11 09:48:28 | Neilson, Kirsten<br>(IDIR\KINEILSO)<br>Kirsten.Neilson@gov.bc.ca | Personal Information to Vic (no ferry charge)<br>Hotel <sup>Sec</sup> B/D per diem, Mileage<br>Dec 5 - Hotel <sup>Sec</sup> , B/D per diem<br>Dec 6 - Ferry to <sup>t</sup> Van, B/L/D per diem,<br>mileage<br>Dec 7- B <del>/L per diem</del> , mileage, parking<br>Dec 8 - mileage, parking (\$23, \$7) |