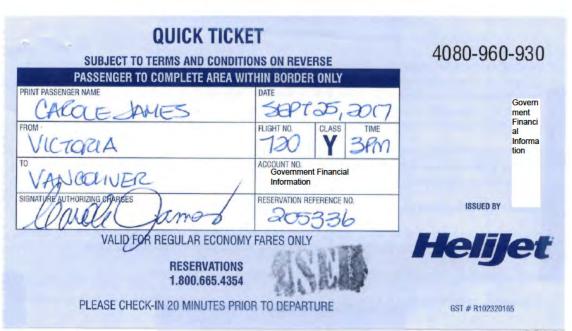

To: 30/09/2017

Terms: Due and payable within 10 days of the invoice date

A service charge of 2.00% per month will be charged on overdue accounts.

| Document   | Description                                     | Passenger Name |      | Fare       | GST     | Total      |
|------------|-------------------------------------------------|----------------|------|------------|---------|------------|
| 4080960928 | CXH/YWH Sep 22 2017 FLT: 731 BSBINV Government  | CAROLE JAMES   | 4    | \$300.00   | \$15.00 | \$315.00   |
| 4080960929 | CXH/YWH Sep 22 2017 FLT: 731 BSBINV Information | ROBYN SPILKER  | 4    | \$300.00   | \$15.00 | \$315.00   |
|            | YWH/CXH Sep 25 2017 FLT: 720 BSBINV:            | CAROLE JAMES   | *    | \$300.00   | \$15.00 | \$315.00   |
|            | CXH/YWH Sep 29 2017 FLT: 723 BSBINV:            | CAROLE JAMES   | 4    | \$300.00   | \$15.00 | \$315.00   |
| 4080960932 | YWH/CXH Sep 25 2017 FLT: 720 BSBINV:            | ROB GILLEZEAU  | 4    | \$300.00   | \$15.00 | \$315.00   |
| Carole Jan | mes \$945.00 GST=\$45.00                        |                |      |            |         |            |
| Robyn So   | lker \$315.00 GST=\$15.00                       |                |      | M          |         |            |
| Rob Giller | zeau \$315.00 GST=\$15.00                       |                |      | 4 - 11     |         |            |
|            | CST.                                            | 2 2017         |      |            |         |            |
| 0          |                                                 |                |      |            |         |            |
|            |                                                 | Page To        | otal | \$1,500.00 | \$75.00 | \$1,575.00 |