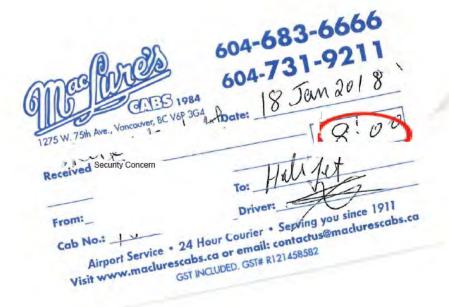

Security Concern

Security Concern

Victoria, BC. Canada Security Concern

Ms Jinny Sims \*
Personal Information

Canada

5751-32 MTCCA

Personal Informatio Room

0837

Arrival Date

: 11/26/17 : 469473

Invoice No. Folio No.

Personal : Information

Conf. No.

:

Cashier No.

: 11