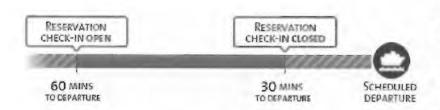

#### Passenger Check-in:

Passengers are required to check-in at least 20 minutes prior to scheduled flight departure time unless otherwise stated in fare rules.