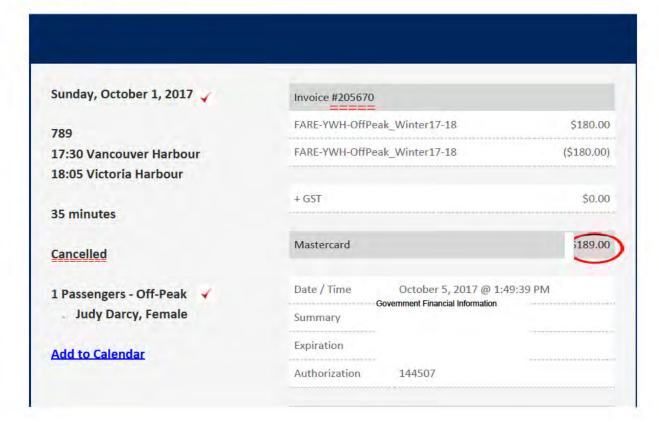

| Sunday, October 1, 2017                            | Invoice #210551 |                                  |            |
|----------------------------------------------------|-----------------|----------------------------------|------------|
| 785                                                | FARE-YWH-OffPe  | eak_Winter17-18                  | \$180.00   |
| 12:00 Vancouver Harbour   ✓ 12:35 Victoria Harbour | FARE-YWH-OffPe  | eak_Winter17-18                  | (\$180.00) |
| 35 minutes                                         | + GST           |                                  | \$0.00     |
| Cancelled                                          | Mastercard      |                                  | 189.00     |
| 1 Passengers - Off-Peak                            | Date / Time     | October 5, 2017 @ 1:49:39 PM     |            |
| Judy Darcy, Female                                 | Summary         | Government Financial Information |            |
| Add to Calendar                                    | Expiration      |                                  |            |
| -                                                  | Authorization   | 144507                           |            |
|                                                    | Mastercard      |                                  | (\$189.00) |
|                                                    | Date / Time     | October 31, 2017 @ 1:05:31 PM    |            |
|                                                    | Summary         | Government Financial Information |            |
|                                                    | Expiration      |                                  |            |
|                                                    | Authorization   | 060027                           |            |
|                                                    | Weekend and 0   |                                  |            |