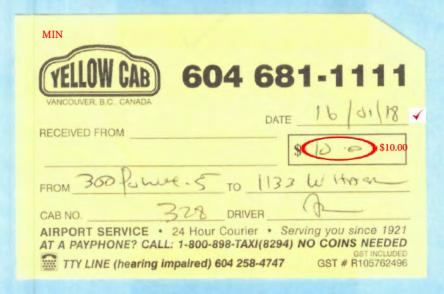

Production \*\*\* Copyright © Government of British Columbia

RECEIPT Thank You For your Patronage

Personal Information

Expiration Date/Time

04:49 PM OCT 25, 2017

Purchase Date/Time: 04:49pm Oct 22, 2017 Total Due: \$57.00 Rate: \$57.00 for Total Due: \$57.00
Total Paid: (\$57.00
Ticket #: 00044215
S/N #: Government
Setting: L-54
Mach Name: CP54

Government Financial Card Information

GST# R101476547

Auth #: 195154

Rate: \$57.00 for 3 days
Payment Type: Card

| Yellow          | 25022                   | 250-381-2242                                    |
|-----------------|-------------------------|-------------------------------------------------|
| Cab Date: 30 00 | Download Yellowcab taxi | 250-381-2242<br>APP from App Store<br>App Store |
| Driver:         | Car #:                  | 61                                              |