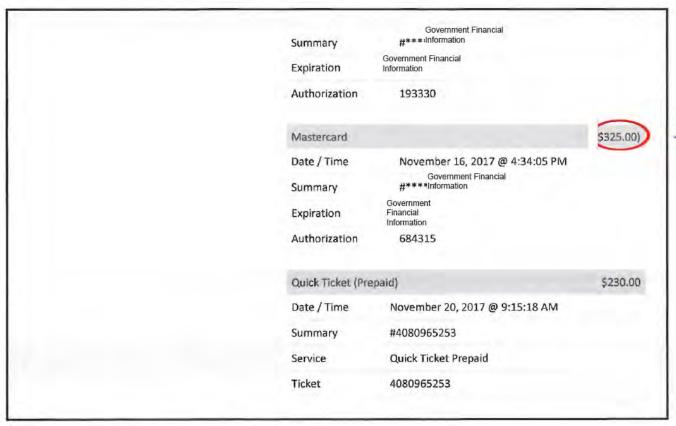

Subject: Helijet

| Mastercard                                  | \$189.00)            |
|---------------------------------------------|----------------------|
| Date / Time October 3<br>Government Finance | 1, 2017 @ 1:06:03 PM |
| Summary                                     |                      |
| Expiration                                  |                      |
| Authorization 192315                        | >                    |
| Weekend and Off Peak Fare                   | es.                  |
|                                             | Summary  Expiration  |

FARE-YWH-OffPeak\_Winter17-18

\$180,00

| ng \$180.00<br>es \$9.00<br>nd Total \$189.00 |
|-----------------------------------------------|
| es \$9.00                                     |
|                                               |
| nd Total \$189.00                             |
|                                               |
| stercard \$189.00                             |
| e / Time October 5, 2017 @ 1:49:39 PM         |
| Government Financial Information              |
| iration                                       |
| horization 144507                             |
|                                               |

| Sunday, October 15, 2017                      | Invoice #205676                          |           |
|-----------------------------------------------|------------------------------------------|-----------|
| 787                                           | FARE-YWH-OffPeak_Winter17-18             | \$180.00  |
| 15:30 Vancouver Harbour                       |                                          |           |
| 16:05 Victoria Harbour                        | + GST                                    | \$9.00    |
| 35 minutes                                    | Billing                                  | \$180.00  |
| Confirmed                                     | Taxes                                    | \$9.00    |
|                                               | Grand Total                              | \$189.00  |
| 1 Passengers - Off-Peak<br>Judy Darcy, Female | Mastercard                               | \$189.00  |
| Add to Calendar                               | Date / Time October 5, 2017 @ 1          | :49:39 PM |
|                                               | Government Financial Information Summary |           |
|                                               | Expiration                               |           |
|                                               | Authorization 144507                     |           |
|                                               | Weekend and Off Peak Fares               |           |