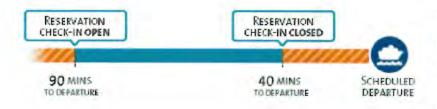

## ➣ Depart

**Economy** Flex

Thursday 12 Oct, 2017 <sup>07:40</sup> Vancouver

Vancouver Intl. (YVR), Canada Terminal M -

08:53

Prince George (YXS), Canada

AC8201

1 hr 13

Economy (W)

Operated by Air Canada Express - Jazz Q400

Return

**Economy** Flex

Thursday 12 Oct, 2017 17:35
Prince George
(YXS), Canada

4

<sup>18:50</sup> Vancouver

Vancouver Intl. (YVR), Canada Terminal M