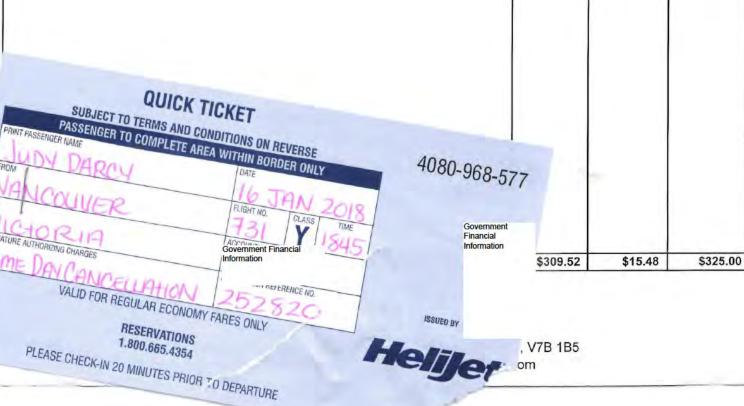

### Rollheiser, Kate MMHA:EX

Subject: Confirmed - Helijet Vic/ Van

Thu 2017-10-26 6:45 PM Start: End: Thu 2017-10-26 7:15 PM

Recurrence: (none)

Organizer: MINCAL, MH MH:EX

Categories: Travel

| Thursday, October 26, 2017 | Invoice #205681           |          |
|----------------------------|---------------------------|----------|
| 730                        | FARE-YWH-Full_Winter17-18 | \$300.00 |
| 18:45 Victoria Harbour     | + GST                     | \$15.00  |
| 19:20 Vancouver Harbour    |                           |          |
|                            | Billing                   | \$300.00 |
| 35 minutes                 | Taxes                     | \$15.00  |
| C                          | Grand Total               | \$315.00 |
| Confirmed                  |                           |          |
| 1 Passengers - Full-Fare   |                           |          |
| . Judy Darcy, Female       |                           |          |