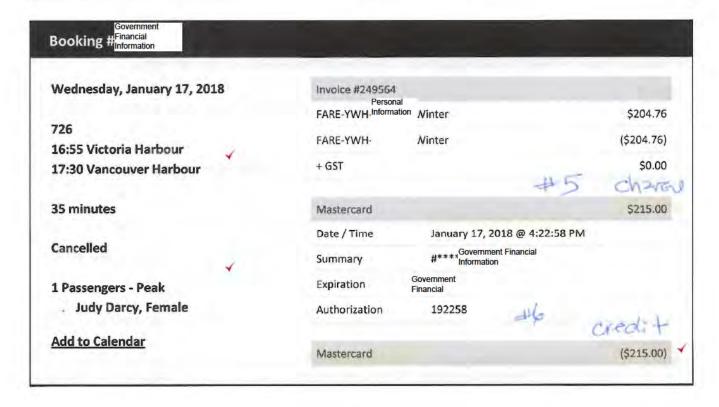

| Sunday, October 1, 2017                            | Invoice #210551 |                                  |            |
|----------------------------------------------------|-----------------|----------------------------------|------------|
| 785                                                | FARE-YWH-OffPe  | eak_Winter17-18                  | \$180.00   |
| 12:00 Vancouver Harbour   ✓ 12:35 Victoria Harbour | FARE-YWH-OffPe  | eak_Winter17-18                  | (\$180.00) |
| 35 minutes                                         | + GST           |                                  | \$0.00     |
| Cancelled                                          | Mastercard      |                                  | 189.00     |
| 1 Passengers - Off-Peak                            | Date / Time     | October 5, 2017 @ 1:49:39 PM     |            |
| Judy Darcy, Female                                 | Summary         | Government Financial Information |            |
| Add to Calendar                                    | Expiration      |                                  |            |
| -                                                  | Authorization   | 144507                           |            |
|                                                    | Mastercard      |                                  | (\$189.00) |
|                                                    | Date / Time     | October 31, 2017 @ 1:05:31 PM    |            |
|                                                    | Summary         | Government Financial Information |            |
|                                                    | Expiration      |                                  |            |
|                                                    | Authorization   | 060027                           |            |
|                                                    | Weekend and 0   |                                  |            |