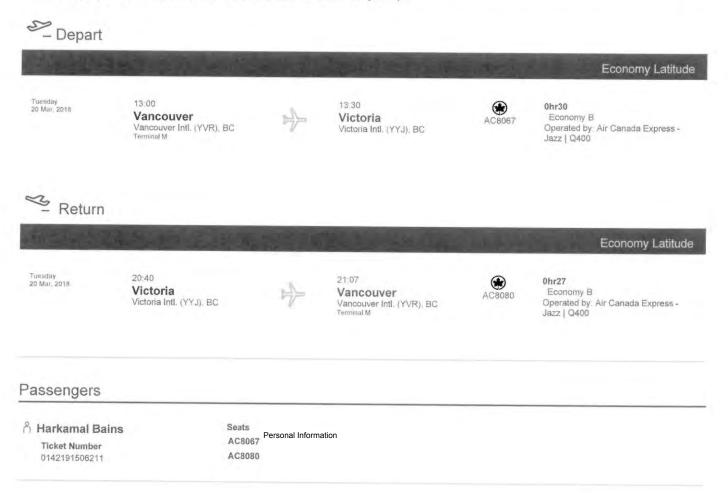

### **Flight Itinerary**

| Flight                      | From                 | То                       | Aircraft | Cabin<br>(Booking class) | Status    |
|-----------------------------|----------------------|--------------------------|----------|--------------------------|-----------|
| AC8308                      | Comox (YQQ)          | Vancouver (YVR)          | DH3      | Economy<br>Latitude (B)  | Confirmed |
| Operated by:                | Fri 20-Apr 2018      | Fri 20-Apr 2018          |          |                          |           |
| Air Canada Express-<br>Jazz | 12:00                | 12:36 - TERMINAL M -MAIN |          |                          |           |
| Seat number(s) reque        | Personal Information |                          |          |                          |           |

#### **Passenger Information**

Passenger: 1 Harkamal Bains

Ticket number: 014 2192 253190

#### **Purchase Summary**

Passenger: 1 Ticket number 014 2192 253190

AIR CANADA

| Date of issue                                                                                       | 23-Mar 2018 |
|-----------------------------------------------------------------------------------------------------|-------------|
| Fare Amount in Canadian dollars:                                                                    | 330.00      |
| (including <u>navigational &amp; other charges</u> )<br>Taxes, Fees & Charges                       |             |
| Air Travellers Security Charge (CA)                                                                 | 7.12        |
| Canada Goods and Services Tax (GST/HST #10009-2287 RT0001) (XG)                                     | 17.11       |
| Airport Improvement Fee - Canada (SQ)                                                               | 5.00        |
| Total Fare in Canadian dollars:                                                                     | 359.23      |
| Ticket particularities:                                                                             |             |
| AC ONLY -BG:AC                                                                                      |             |
| *Fare calculation:                                                                                  |             |
| 20APR18YQQ AC YVR Q12.00R318.00CAD330.00 END ROE1.00                                                |             |
| Canadian tax registration numbers:<br>XG Canada Goods and Services Tax (GST/HST #10009-2287 RT0001) |             |