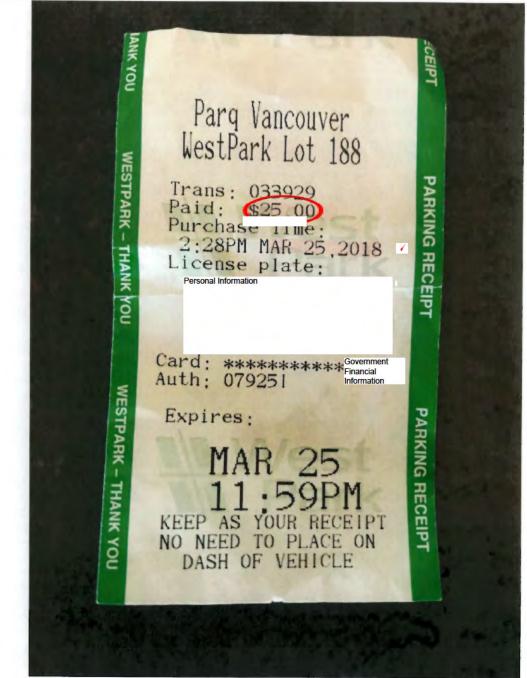

71 Km + \$61 perdiem

Parq Vancouver WestPark Lot 188 Trans: 033565
Paid: (\$10.00)
Purchase lime:
6:37PM MAR 23.2018
License plate:
Personal Information THANK YOU Expires: MAR 23 11:59PM KEEP AS YOUR RECEIPT NO NEED TO PLACE ON DASH OF VEHICLE