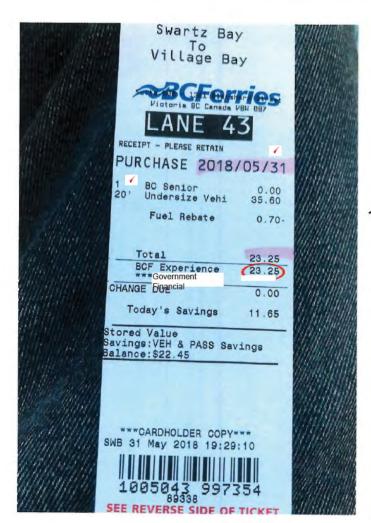

Production \*\*\* Copyright © Government of British Columbia

Swartz Bay To Village Bay

### LANE 43

RECEIPT - PLEASE RETAIN

### PURCHASE 2018/03/16

20' Undersize Vehi 41.90 1 Adult 13.45 1 UH Savings 13.70-1 Adult Savings 4.45-

Fuel Rebate 1.15-

BCF Experience 36.05

CHANGE DUE nt
Today's Savings

0.00

Stored Value Savings:VEH & PASS Savings Balance:\$76.30

\*\*\*CARDHOLDER COPY\*\*\* SWB 16 Mar 2018 15:30:32

1005043 452303

SEE REVERSE SIDE OF TICKET

21.39.Km LD 22-8 LD Security Concern

Security Concern

Victoria, BC, Security Concern

Mr George Heyman
Personal Information