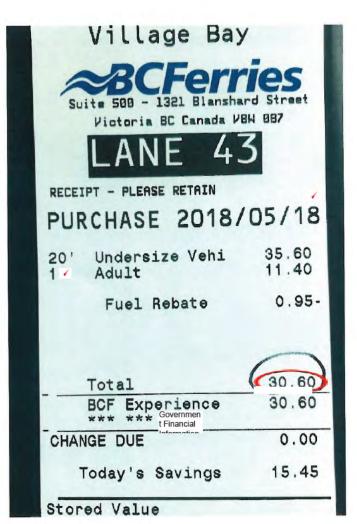

### LANE 43

RECEIPT - PLEASE RETAIN

### PURCHASE 2018/03/16

20' Undersize Vehi 41.90 1 Adult 13.45 1 UH Savings 13.70-1 Adult Savings 4.45-

Fuel Rebate 1.15-

BCF Experience 36.05

CHANGE DUE nt
Today's Savings

0.00

Stored Value Savings:VEH & PASS Savings Balance:\$76.30

\*\*\*CARDHOLDER COPY\*\*\* SWB 16 Mar 2018 15:30:32

1005043 452303

SEE REVERSE SIDE OF TICKET

21.39.Km LD 22-8 LD Security Concern

Security Concern

Victoria, BC, Security Concern

Mr George Heyman
Personal Information