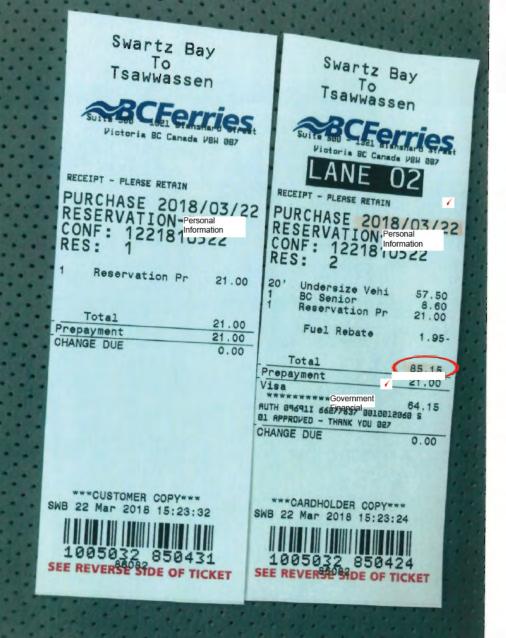

Production \*\*\* Copyright © Government of British Columbia

Swartz Bay To Village Bay

### LANE 43

RECEIPT - PLEASE RETAIN

### PURCHASE 2018/03/16

20' Undersize Vehi 41.90 1 Adult 13.45 1 UH Savings 13.70-1 Adult Savings 4.45-

Fuel Rebate 1.15-

BCF Experience 36.05

CHANGE DUE nt
Today's Savings

0.00

Stored Value Savings:VEH & PASS Savings Balance:\$76.30

\*\*\*CARDHOLDER COPY\*\*\* SWB 16 Mar 2018 15:30:32

1005043 452303

SEE REVERSE SIDE OF TICKET

21.39.Km LD 22-8 LD Security Concern

Security Concern

Victoria, BC, Security Concern

Mr George Heyman
Personal Information