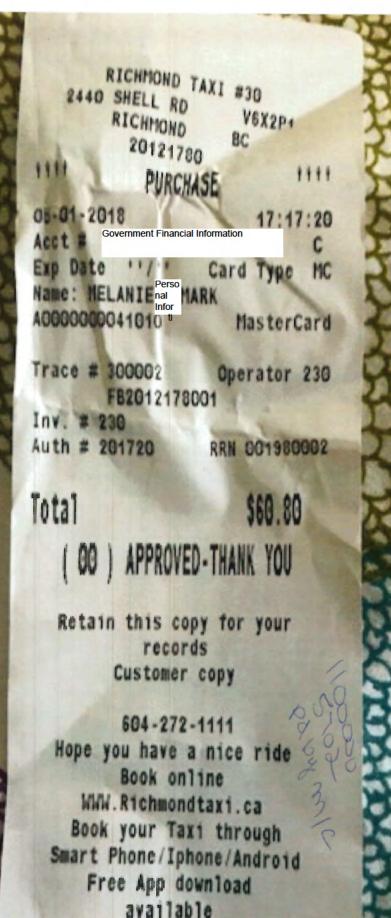

March 28, 2018 – CCA Victoria – Bonny's Taxi (25.20 pd by m/c) to Helijet Van/Vic (pd by p/c) – Yellow Cab (27.90 pd by m/c) to event – Yellow Cab (21.10 pd by m/c) to buildings for meetings – Yellow Cab (9.80 pd by m/c) to Helijet Vic/Van (pd by m/c) – Vancouver Taxi (20.20 pd by m/c) to home.