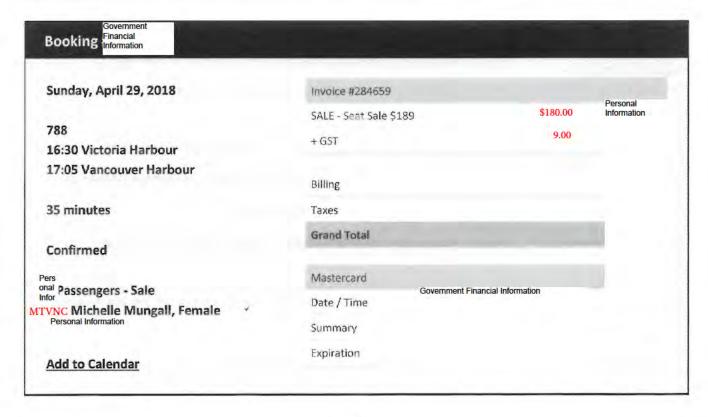

| Thursday, March 22, 2018 🗸    | Invoice #271314           |          |
|-------------------------------|---------------------------|----------|
|                               | FARE-YWH-Full_Winter17-18 | \$300.00 |
| 726<br>16:55 Victoria Harbour | + GST                     | \$15.00  |

| 17:30 Vancouver Harbour      | Billing                                                                                                                                          | \$300.00                |  |  |
|------------------------------|--------------------------------------------------------------------------------------------------------------------------------------------------|-------------------------|--|--|
|                              | Taxes                                                                                                                                            | \$15.00                 |  |  |
| 35 minutes                   | Grand Total                                                                                                                                      | \$315.00                |  |  |
| Confirmed                    |                                                                                                                                                  | A745 00                 |  |  |
|                              | Visa                                                                                                                                             | \$315.00                |  |  |
| 1 Passengers - Full-Fare     | Date / Time March 22, 2018 @ 4:40:1                                                                                                              | 12 PM                   |  |  |
| . Michelle Mungall, Female ✓ | Summary Government Financial Information                                                                                                         | ·                       |  |  |
| Add to Calendar              | Expiration                                                                                                                                       |                         |  |  |
|                              | Authorization 00331I                                                                                                                             |                         |  |  |
|                              | Fully Changeable / Refundable up to 5pm t departure.                                                                                             | he day prior to         |  |  |
|                              | After 5pm all next-day travel is non-refund changeable for same-day travel. Any cance a non-refundable cancellation fee equal to one-way travel. | llations will result in |  |  |
|                              | Failure to change 1 hour prior or check-in 20 minutes prior to departure                                                                         |                         |  |  |
|                              | will also result in the cancellation of any or<br>reservations                                                                                   | nward and/or return     |  |  |
|                              | (additional cancellation fees may apply)                                                                                                         |                         |  |  |