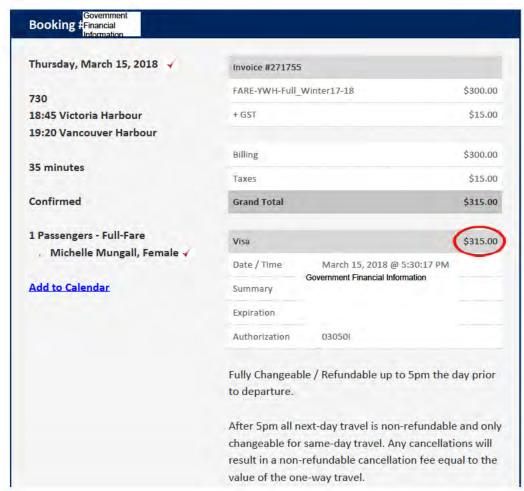

| Thursday, March 22, 2018 🗸    | Invoice #271314           |          |
|-------------------------------|---------------------------|----------|
|                               | FARE-YWH-Full_Winter17-18 | \$300.00 |
| 726<br>16:55 Victoria Harbour | + GST                     | \$15.00  |

| 17:30 Vancouver Harbour      | Billing                                                                                                                                          | \$300.00                |  |  |
|------------------------------|--------------------------------------------------------------------------------------------------------------------------------------------------|-------------------------|--|--|
|                              | Taxes                                                                                                                                            | \$15.00                 |  |  |
| 35 minutes                   | Grand Total                                                                                                                                      | \$315.00                |  |  |
| Confirmed                    |                                                                                                                                                  | A745 00                 |  |  |
|                              | Visa                                                                                                                                             | \$315.00                |  |  |
| 1 Passengers - Full-Fare     | Date / Time March 22, 2018 @ 4:40:1                                                                                                              | 12 PM                   |  |  |
| . Michelle Mungall, Female ✓ | Summary Government Financial Information                                                                                                         | ·                       |  |  |
| Add to Calendar              | Expiration                                                                                                                                       |                         |  |  |
|                              | Authorization 00331I                                                                                                                             |                         |  |  |
|                              | Fully Changeable / Refundable up to 5pm t departure.                                                                                             | he day prior to         |  |  |
|                              | After 5pm all next-day travel is non-refund changeable for same-day travel. Any cance a non-refundable cancellation fee equal to one-way travel. | llations will result in |  |  |
|                              | Failure to change 1 hour prior or check-in 20 minutes prior to departure                                                                         |                         |  |  |
|                              | will also result in the cancellation of any or<br>reservations                                                                                   | nward and/or return     |  |  |
|                              | (additional cancellation fees may apply)                                                                                                         |                         |  |  |