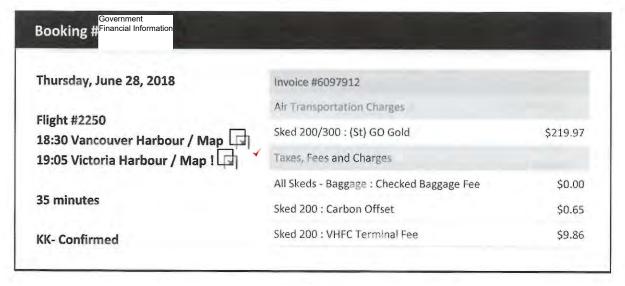

Lana Popham (Bc Legislature) Monday, June 25, 2018 1 Passenger(s) ✓

Flight #206A Departs 09:00 @ Victoria Harbour Arrives 09:35 @ Vancouver Harbour

## Invoice #: 6097390

1x All Skeds - Baggage : Chec \$0.00 CDN
1x Sked 200 : Carbon Offset \$0.65 CDN
1x Sked 200 : VHFC Terminal \$9.86 CDN
1x Sked 200/300 : (St) G0 G \$219.97 CDN

Lana Popham (Bc Legislature)
Monday, June 25, 2018 