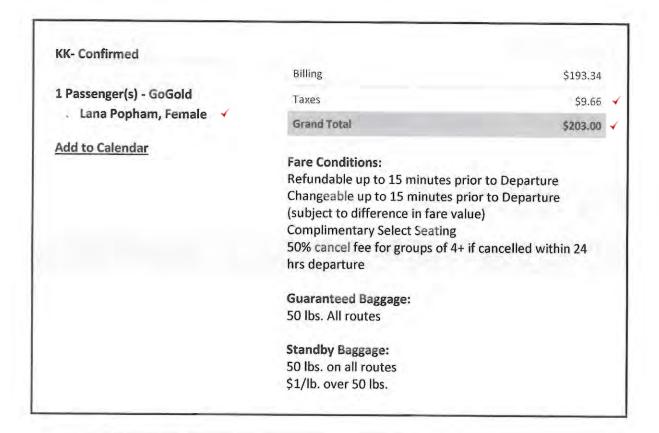

1 Passenger(s)

Flight #2150
Departs 13:30 @ Vancouver Harbour 
Arrives 14:05 @ Victoria Harbour

# Invoice #: 6099316

1x Ali Skeds - Baggage : Chec \$0.00 CDN
1x Sked 200 : Carbon Offset \$0.65 CDN
1x Sked 200 : VHFC Terminal \$9.86 CDN
1x Sked 200/300 : (St) GD G \$219.97 CDN

Goods and Services Tax

\$23.04 GST

Grand Total

\$484,00 CDN

Payment Information:

American Express

\$484.00 CDN

Date/Time
Station
Terminal ID
Action
Card Type
Card Number
Amount
Authorization

25/06/2018 8:39:48 AM HYWHCS05