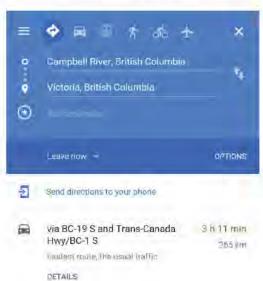

05/07 to 10/07 car rental Information did not use for personal use. Supplemental to E129131 return trip to CR from Victoria

6 h 53 min

316.km

via BC-19 S

If driving own car 265 KMS X 2 X 54 CENTS= \$286.20 / Car rental plus gas \$ 231 84 was cheaper then driving own car