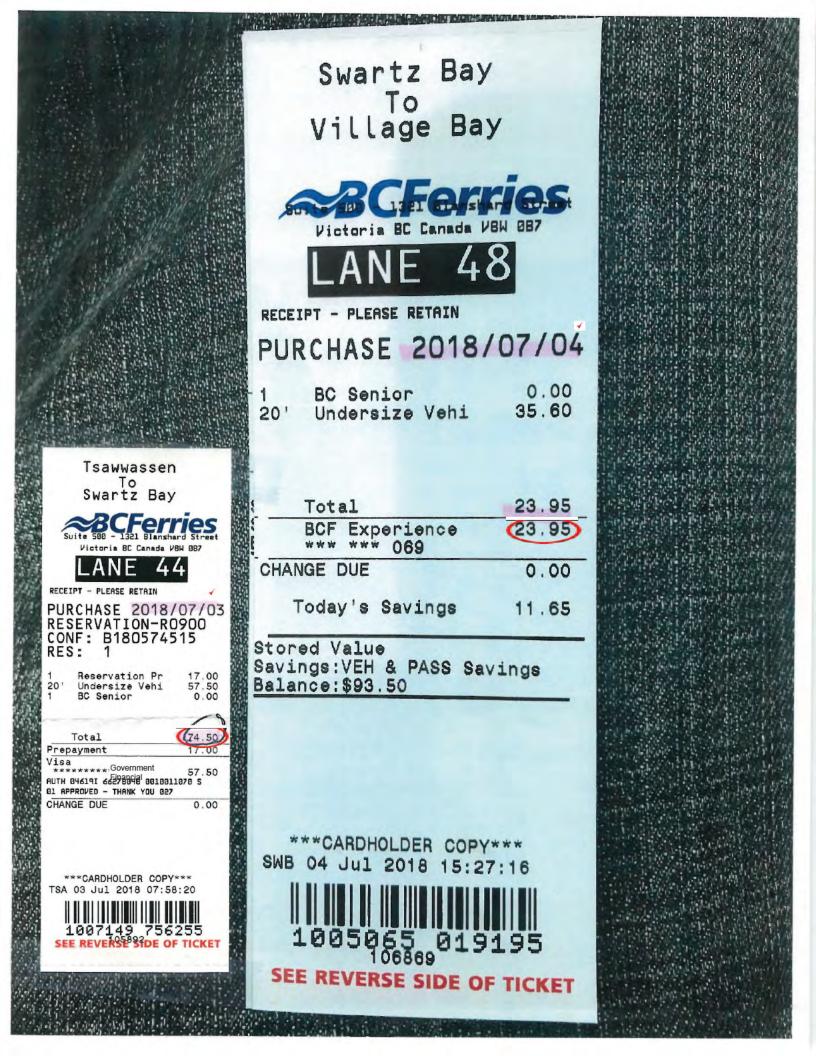

3/18                    | Room Charge                     |                      |       | 199.00 |        |
| 07/03/18                    | Destination Marketing Fee       |                      |       | 1.99   |        |
| 07/03/18                    | Provincial Room Tax             |                      |       | 22.11  |        |
| 07/03/18                    | Room GST                        |                      |       | 10.05  |        |
| 07/04/18                    | Mastercard                      | Government Financial | XX/XX |        | 233.15 |
|                             | ST Total - 10.05                | Total                |       | 233.15 | 233.15 |
| Other H/GST<br>H/GST #Infor | ness<br>mation PST# Information | Balance              |       | 0.00 🗸 |        |



| BC P                                                                                                                                                                                                                                                                                                                                                                                                                                                                                                                                                                                                                                                                                                |                                                                                                            |