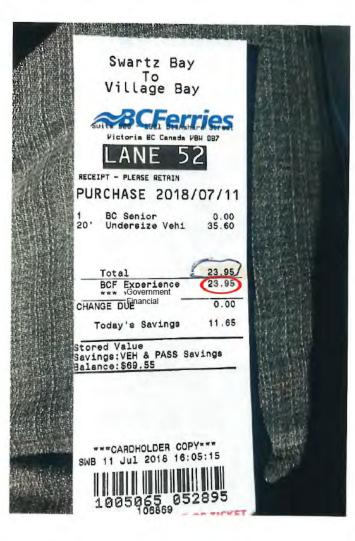

1 note(s) returned. Created On | Author                                                           | Note                                                                                                                                          |
|--------------------------------|------------------------------------------------------------------|-----------------------------------------------------------------------------------------------------------------------------------------------|
| 2018/08/07 10:21:16            | Neilson, Kirsten<br>(IDIR\KINEILSO)<br>Kirsten.Neilson@gov.bc.ca | July 11 - Ferry to Mayne, Mileage, B/I per<br>diem<br>July 16 - mileage, parking<br>July 17 - mileage, B/I per diem, Parking (\$12<br>+ \$16) |

Production \*\*\* Copyright © Government of British Columbia



76Km + B



12 Km



## 26Km +B

|                                                 | UTISH<br>LUMBIA<br>ablie Service       |                                                                                                                 |                                     |