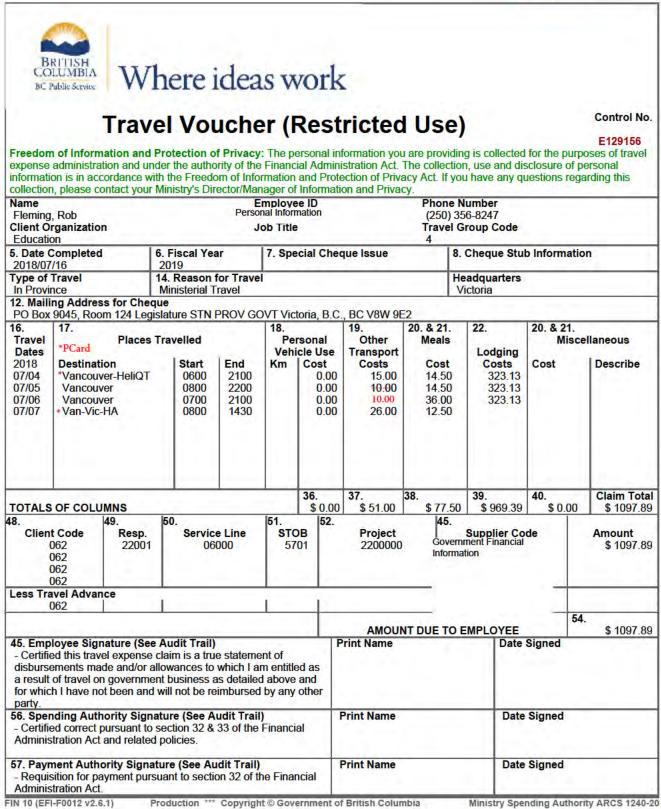

| Created On          |                             | Author               | Note                                                                                                                                                                                                                                                                                                                                                                                                                                                                                              |  |
|---------------------|-----------------------------|----------------------|---------------------------------------------------------------------------------------------------------------------------------------------------------------------------------------------------------------------------------------------------------------------------------------------------------------------------------------------------------------------------------------------------------------------------------------------------------------------------------------------------|--|
| 2018/07/16 10:53:05 | Hahn, Andra<br>(IDIR\AHAHN) | Andra.Hahn@gov.bc.ca | July 4: Ministerial travel to Vancouver for<br>meetings and conference via Helijet using<br>Quick Ticket# Government , taxi from home<br>to Heli Financial<br>July 5: meals provided, no per diems,<br>incidentals only<br>July 6: Breakfast and lunch provided, dinner<br>and incidentals only. Taxi between meetings<br>July 7: Breakfast only, return to Victoria via<br>Harbour Air. Taxi from meeting to Harbour<br>Air Vancouver Terminal and from Harbour<br>Air Victoria Terminal to home |  |