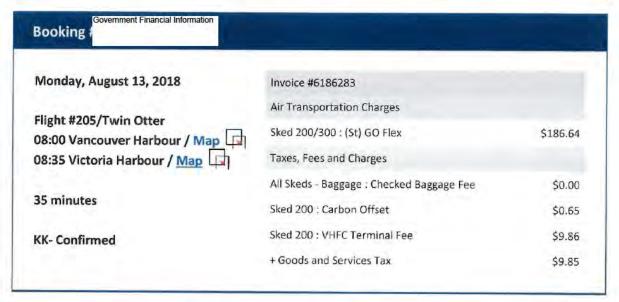

# **Minister's Quarterly Travel Expense Summary**

Name: Honourable Melanie Mark

Quarter: 2018 July to September

Portfolio: Education

Travel expense summary (amount paid this quarter):

In Province Flights: \$ 6,444.49