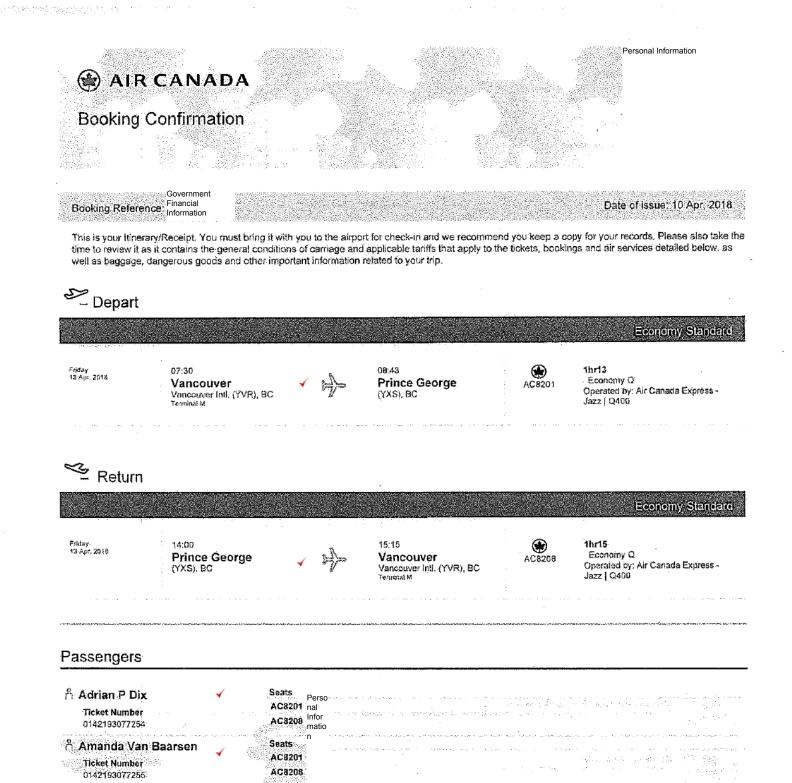

#### MasterCard Governme

Amount paid: \$1147.12 Tax internation G\$T/EST.no. 10009-2287 RT0001 \$54,62

| ne neg de lan envenienne envenienne en   | 2 adulta                                                                                                         |
|---------------------------------------------------------------------------|------------------------------------------------------------------------------------------------------------------|
| 💑 Ali Transportation-Chariges                                             |                                                                                                                  |
| Base Pare - Depart - Economy Standard                                     | 229.00                                                                                                           |
| Base Fare - Return - Economy Standard                                     | 229.00                                                                                                           |
| Surchérges                                                                | 24,00                                                                                                            |
| Taxes fead ead charges                                                    |                                                                                                                  |
| Goods and Services Tax - Canada no. 100092287 RT0001                      | 26,31                                                                                                            |
| Air Travellers Security Charge                                            | 14.25                                                                                                            |
| Airport Improvement Fee - Canada                                          | 30,00                                                                                                            |
| Total airfaire and taxes before options (per passenger)                   | \$552 <sup>50</sup>                                                                                              |
| Number of passengers                                                      | X 2                                                                                                              |
| Total                                                                     | \$1.105 <sup>12</sup>                                                                                            |
| Shat addition                                                             | - 11<br>-                                                                                                        |
| Adrian P. Oh                                                              |                                                                                                                  |
| AC8201: 'rs - Ständard Seat (Aisle)                                       | 10.00                                                                                                            |
| AC6208; <sup>On</sup> - Standard Seat (Alsle)<br>al<br>Amanda Van Baarsen | 10.00                                                                                                            |
| AG8201Pers Standard Seat (Window)                                         | 10.00                                                                                                            |
| SC8208Infor Standard Seat (Window)                                        | 10.00                                                                                                            |
|                                                                           | and the second |

Total with options and seat selection feet. \$114712 GRAND TOTAL (Canadian dollars) \$114712