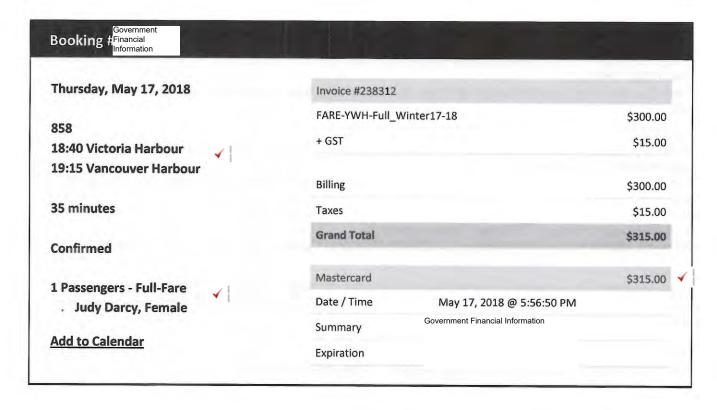

ser, Kate MMHA:EX

From: passengerservices@helijet.com
Sent: Friday, June 8, 2018 3:46 PM
To: Rollheiser, Kate MMHA:EX

**Subject:** Thank you for choosing to take off with Helijet!



Please review your reservation below.

If you have any questions or concerns regarding your reservation please call us at Helijet Reservations 1.800.665.4354.

We look forward to welcoming you aboard your flight soon!

| Customer Information |            |                                        |
|----------------------|------------|----------------------------------------|
| Account              | Customer # | Government<br>Financial Information    |
|                      | Name       | Judy Darcy                             |
|                      | Company    | Minister Of Mental Health & Addictions |