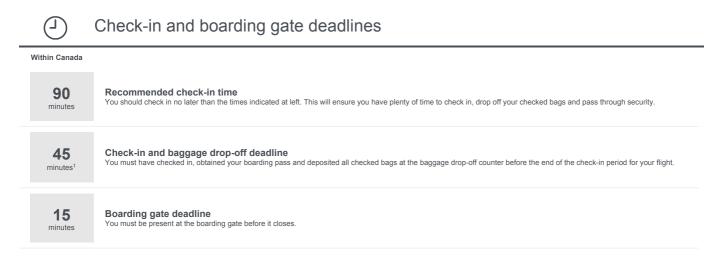

Production \*\*\* Copyright © Government of British Columbia

45 minutes<sup>1</sup>

Check-in and baggage drop-off deadline You must have checked in obtained your boarding pass and deposited all checked bags at the baggage drop-

| 1   | 5    |
|-----|------|
| min | utes |

Boarding gate deadline You must be present at the boarding gate before it closes.

1. From Toronto City Airport (YTZ) - Check-in and baggage drop-off deadline: 20 minutes.

1. From Toronto City Airport (YTZ) - Check-is and baggage drop-off deadline: 20 minutes.