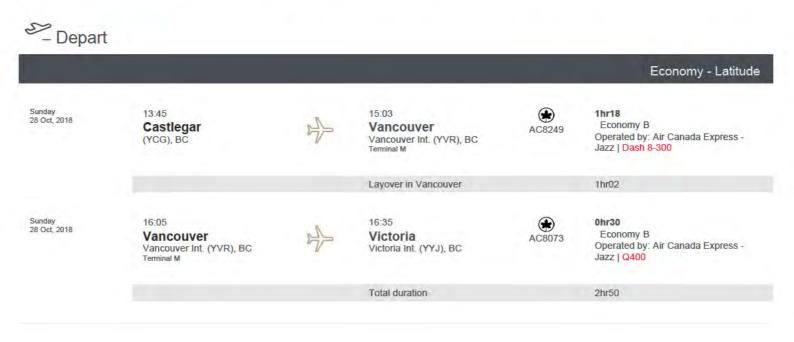

|                        |                                                               |   |                                                               |              | Economy - Latitud                                                            |
|------------------------|---------------------------------------------------------------|---|---------------------------------------------------------------|--------------|------------------------------------------------------------------------------|
| Sueday<br>27 May, 2018 | 08:45<br><b>Castlegar</b><br>(YCG), BC                        | 4 | 09:58<br>Vancouver<br>Vancouver Intl. (YVR), BC<br>Terminal M | ()<br>AC8247 | 1hr13<br>Economy B<br>Operated by: Air Canada Express -<br>Jazz   Dash 8-300 |
|                        |                                                               |   | Layover in Vancouver                                          |              | ihr17                                                                        |
| Sunday<br>27 May, 2018 | 11:15<br>Vancouver<br>Vancouver Intl. (YVR), BC<br>Terminal M | 5 | 11:45<br>Victoria<br>Victoria Inti. (YYJ), BC                 | AC8063       | 0hr30<br>Economy B<br>Operated by: Air Canada Express -<br>Jazz   Q400       |
|                        |                                                               |   | Total duration                                                |              | 3hr00                                                                        |