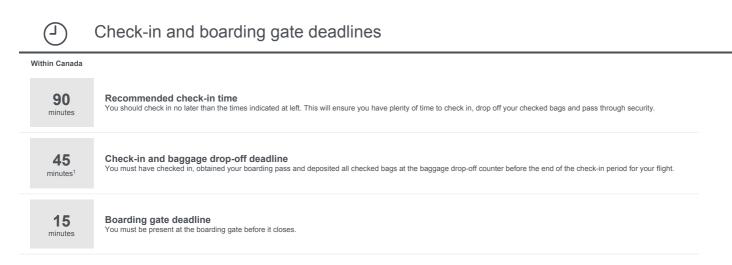

Production \*\*\* Copyright © Government of British Columbia

45 minutes<sup>1</sup>

Check-in and baggage drop-off deadline You must have checked in obtained your boarding pass and deposited all checked bags at the baggage drop-

| 1   | 5    |
|-----|------|
| min | utes |

Boarding gate deadline You must be present at the boarding gate before it closes.

1. From Toronto City Airport (YTZ) - Check-in and baggage drop-off deadline: 20 minutes.

1. From Toronto City Airport (YTZ) - Check-is and baggage drop-off deadline: 20 minutes.