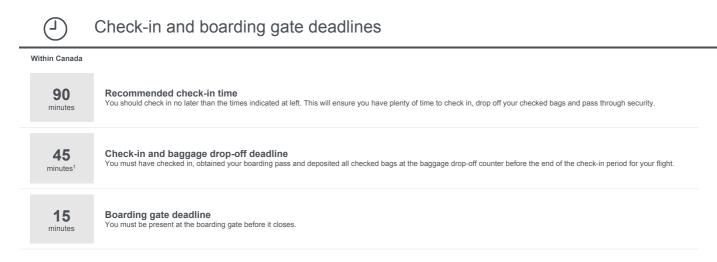

Production \*\*\* Copyright © Government of British Columbia

45 minutes<sup>1</sup>

Check-in and baggage drop-off deadline You must have checked in obtained your boarding pass and deposited all checked bags at the baggage drop-

| 1   | 5    |
|-----|------|
| min | utes |

Boarding gate deadline You must be present at the boarding gate before it closes.

1. From Toronto City Airport (YTZ) - Check-in and baggage drop-off deadline: 20 minutes.

1. From Toronto City Airport (YTZ) - Check-is and baggage drop-off deadline: 20 minutes.