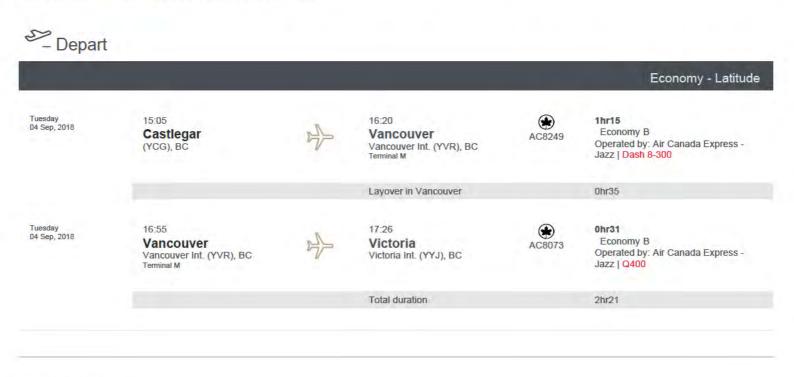

| Name:        | Honourable Katrine Co             | onroy          | Quarter: 2018 October to Decem |
|--------------|-----------------------------------|----------------|--------------------------------|
| Portfolio:   | : Children and Family Development |                |                                |
| Travel exper | nse summary (amount paid          | this quarter): |                                |
| In Pro       | vince Flights:                    | \$23,215.30    |                                |
| Other        | Travel in Province:               | \$ 13,308.04   |                                |
| Out of       | Country Travel:                   | \$ 1,058.93    |                                |
| Out of       | Province Travel:                  | \$ -           |                                |
| Total travel | expenses paid this quarter:       | \$ 37,582.27   |                                |
| Travel exper | nses fiscal year-to-date:         | \$ 54,291.18   |                                |