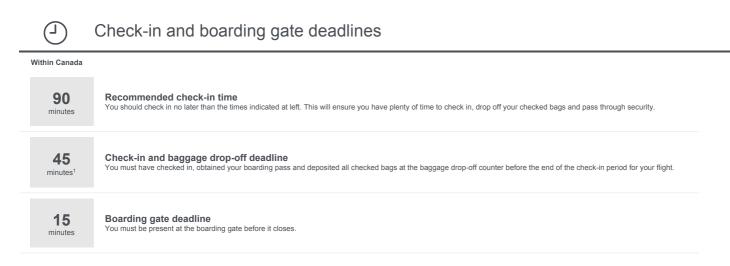

Production \*\*\* Copyright © Government of British Columbia

45 minutes<sup>1</sup>

Check-in and baggage drop-off deadline You must have checked in obtained your boarding pass and deposited all checked bags at the baggage drop-

| 1   | 5    |
|-----|------|
| min | utes |

Boarding gate deadline You must be present at the boarding gate before it closes.

1. From Toronto City Airport (YTZ) - Check-in and baggage drop-off deadline: 20 minutes.

1. From Toronto City Airport (YTZ) - Check-is and baggage drop-off deadline: 20 minutes.