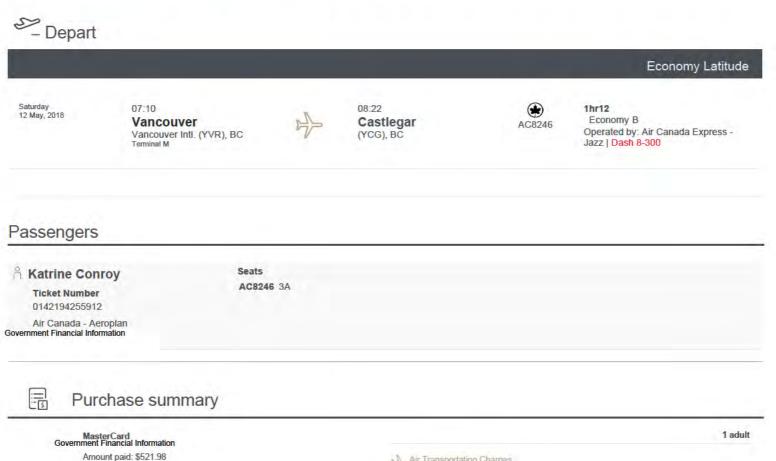

Master Caro ment Financial Information Amount paid: \$521.98 Tax information GST/HST no. 10009-2287 RT0001 \$24.86

| 1 adult                         |
|---------------------------------|
|                                 |
| 473.00                          |
| 12.00                           |
|                                 |
| 24.86                           |
| 7.12                            |
| 5.00                            |
| \$521 <sup>98</sup>             |
| <sup>\$</sup> 521 <sup>98</sup> |
|                                 |