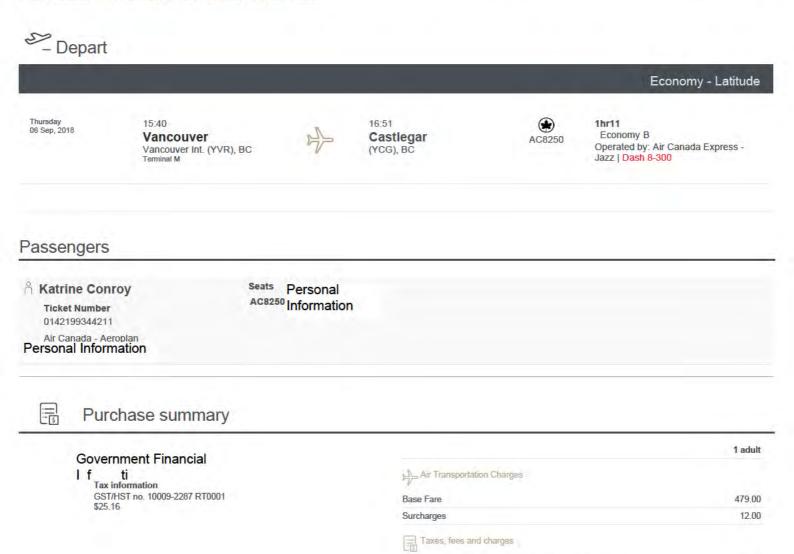

Ministry Payment Authority ARCS 1240-20 Ministry Payment Authority ARCS 1050-06

Audited 2018Oct29

| 1 note(s) returned. |                                |                       |                                                                                            |  |
|---------------------|--------------------------------|-----------------------|--------------------------------------------------------------------------------------------|--|
| Created On          |                                | Author                | Note                                                                                       |  |
| 2018/10/12 10:53:00 | White, Emily<br>(IDIR\EMWHITE) | Emily.White@gov.bc.ca | Sept 17 (flight Cast > Vic) - Sept 21: Victoria<br>Stayed in Vic for the following<br>week |  |