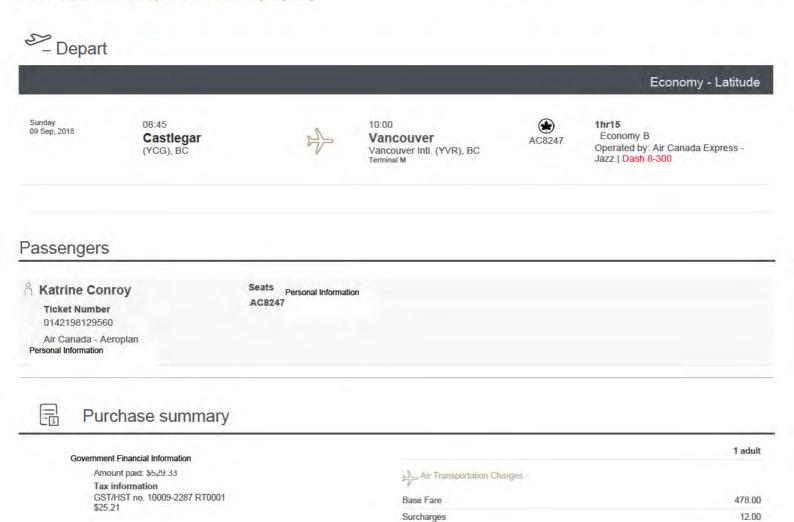

|                          |                                                                                                                |                       |                      |                                                                                           |                                                           | Economy - Latitude                                                     |
|--------------------------|----------------------------------------------------------------------------------------------------------------|-----------------------|----------------------|-------------------------------------------------------------------------------------------|-----------------------------------------------------------|------------------------------------------------------------------------|
| Friday<br>18 May, 20     | Vancouv                                                                                                        | rer<br>ntl. (YVR), BC | 4                    | 14:15<br>Kelowna<br>(YLW), BC                                                             | AC8414                                                    | 0hr55<br>Economy B<br>Operated by: Air Canada Express -<br>Jazz   Q400 |
| asse                     | ngers                                                                                                          |                       |                      |                                                                                           |                                                           |                                                                        |
| Ticke<br>01421<br>Air Ca | ne Conroy<br>t Number<br>194903291<br>anada - Aeroplan                                                         | Seats<br>AC8414       | Personal Inform<br>I | ation                                                                                     |                                                           |                                                                        |
| 1 CISON                  | al Information                                                                                                 |                       |                      |                                                                                           |                                                           |                                                                        |
|                          | Purchase sumr                                                                                                  | mary                  |                      |                                                                                           |                                                           |                                                                        |
|                          | Purchase sum<br>Government Financial Infor<br>Amount paid: \$419.08                                            |                       |                      | - Å, år∓ransport                                                                          | on Changes                                                | 1 adul                                                                 |
|                          | MasterCard<br>Government Financial Infor<br>Amount paid: \$419.08<br>Tax Information<br>GST/HST no. 10009-2287 | mation                |                      | s N Ar ∓ransports<br>Base Fare                                                            | on Charges                                                | 1 adul<br>375.0                                                        |
|                          | Burchase sum<br>Government Financial Infor<br>Amount paid: \$419.08<br>Tax Information                         | mation                |                      | · · · · ·                                                                                 | on Champs                                                 |                                                                        |
|                          | MasterCard<br>Government Financial Infor<br>Amount paid: \$419.08<br>Tax Information<br>GST/HST no. 10009-2287 | mation                |                      | Base Fare<br>Surcharges                                                                   |                                                           | .375.0                                                                 |
|                          | MasterCard<br>Government Financial Infor<br>Amount paid: \$419.08<br>Tax Information<br>GST/HST no. 10009-2287 | mation                |                      | Base Fare<br>Surcharges                                                                   |                                                           | 375.0<br>12.0                                                          |
|                          | MasterCard<br>Government Financial Infor<br>Amount paid: \$419.08<br>Tax Information<br>GST/HST no. 10009-2287 | mation                |                      | Base Fare<br>Surcharges                                                                   | s Tax - Canada no. 100092                                 | 375.0<br>12.0                                                          |
|                          | MasterCard<br>Government Financial Infor<br>Amount paid: \$419.08<br>Tax Information<br>GST/HST no. 10009-2287 | mation                |                      | Base Fare<br>Surcharges<br>Taxes, room in<br>Goods and Service:                           | s Tax - Canada no. 100092<br>ity Charge                   | 375.0<br>12.0<br>287 RT0001 19.9                                       |
| _                        | MasterCard<br>Government Financial Infor<br>Amount paid: \$419.08<br>Tax Information<br>GST/HST no. 10009-2287 | mation                |                      | Base Fare<br>Surcharges<br>Taxes, fores and<br>Goods and Service:<br>Air Travellers Secur | s Tax - Canada no. 100092<br>ity Charge<br>t Fee - Canada | 375.0<br>12.0<br>1287 RT0001 19.9<br>7.12                              |