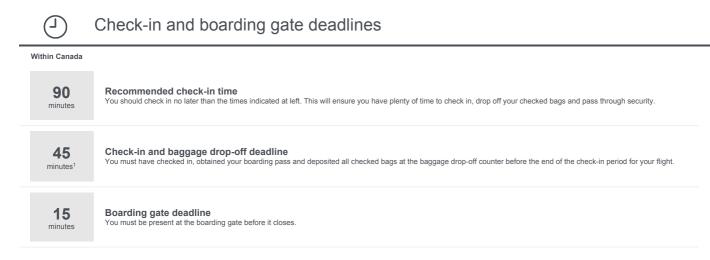

Production \*\*\* Copyright © Government of British Columbia

45 minutes<sup>1</sup>

Check-in and baggage drop-off deadline You must have checked in obtained your boarding pass and deposited all checked bags at the baggage drop-

| 1   | 5    |
|-----|------|
| min | utes |

Boarding gate deadline You must be present at the boarding gate before it closes.

1. From Toronto City Airport (YTZ) - Check-in and baggage drop-off deadline: 20 minutes.

1. From Toronto City Airport (YTZ) - Check-is and baggage drop-off deadline: 20 minutes.