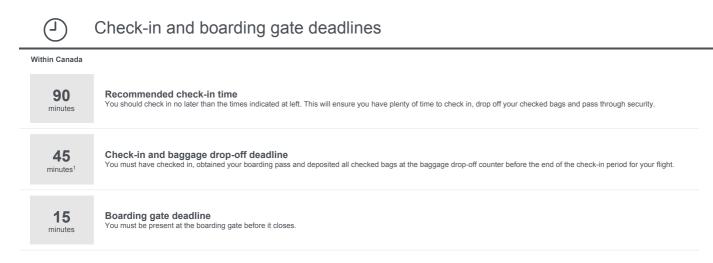

Production \*\*\* Copyright © Government of British Columbia

45 minutes<sup>1</sup>

Check-in and baggage drop-off deadline You must have checked in obtained your boarding pass and deposited all checked bags at the baggage drop-

| 1   | 5    |
|-----|------|
| min | utes |

Boarding gate deadline You must be present at the boarding gate before it closes.

1. From Toronto City Airport (YTZ) - Check-in and baggage drop-off deadline: 20 minutes.

1. From Toronto City Airport (YTZ) - Check-is and baggage drop-off deadline: 20 minutes.