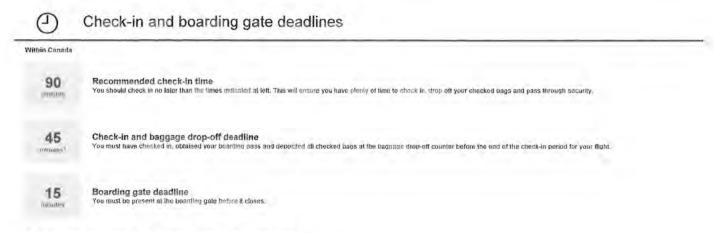

Production \*\*\* Copyright © Government of British Columbia

45 minutes<sup>1</sup>

Check-in and baggage drop-off deadline You must have checked in obtained your boarding pass and deposited all checked bags at the baggage drop-

| 1   | 5    |
|-----|------|
| min | utes |

Boarding gate deadline You must be present at the boarding gate before it closes.

1. From Toronto City Airport (YTZ) - Check-in and baggage drop-off deadline: 20 minutes.

1. From Toronto City Airport (YTZ) - Check-is and baggage drop-off deadline: 20 minutes.