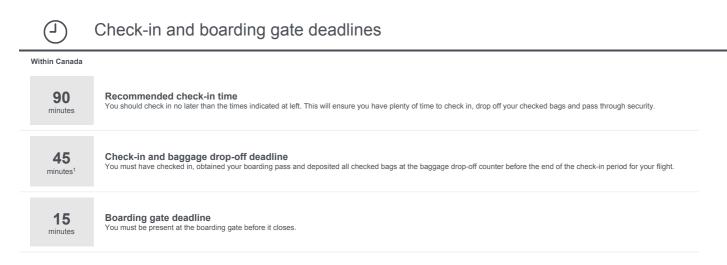

Production \*\*\* Copyright © Government of British Columbia

45 minutes<sup>1</sup>

Check-in and baggage drop-off deadline You must have checked in obtained your boarding pass and deposited all checked bags at the baggage drop-

| 1   | 5    |
|-----|------|
| min | utes |

Boarding gate deadline You must be present at the boarding gate before it closes.

1. From Toronto City Airport (YTZ) - Check-in and baggage drop-off deadline: 20 minutes.

1. From Toronto City Airport (YTZ) - Check-is and baggage drop-off deadline: 20 minutes.