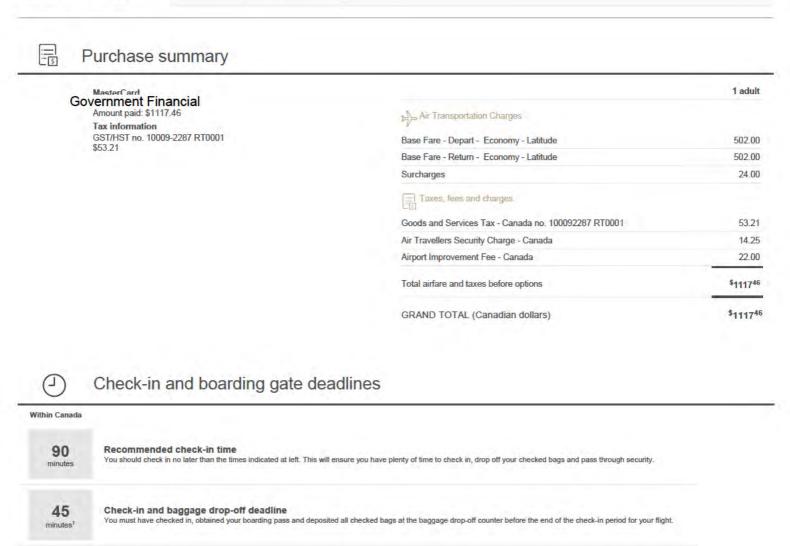

# Purchase summary

| Government Financial                                            |                                                        | Personal Information |
|-----------------------------------------------------------------|--------------------------------------------------------|----------------------|
| Government Financial<br>Amount paid Personal<br>Tax Information | <u>a</u> h_ ∧n Transmitation €1                        |                      |
| GST/HST no 10009-2287 RT0001<br>Personal Information            | Base Fare                                              | 476.00               |
|                                                                 | Surcharges                                             | 12.00                |
|                                                                 | 1 1 axes, lees and charges                             |                      |
|                                                                 | Goods and Services Tax - Canada no. 100092267 RTD001   | 25.11                |
|                                                                 | Air Travellers Security Charge                         | 7,12                 |
|                                                                 | Airport Improvement Fee - Canada                       | 7.00                 |
|                                                                 | Total airfare and taxes before options (per passenger) | \$52723              |
|                                                                 | Number of passengers                                   | Personal Information |
|                                                                 | Total                                                  |                      |
|                                                                 | GRAND TOTAL (Canadian dollars)                         |                      |