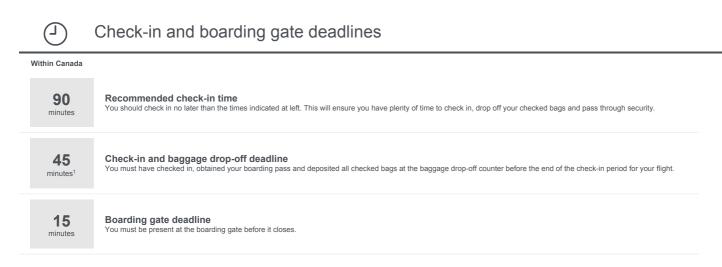

Production \*\*\* Copyright © Government of British Columbia

45 minutes<sup>1</sup>

Check-in and baggage drop-off deadline You must have checked in obtained your boarding pass and deposited all checked bags at the baggage drop-

| 1   | 5    |
|-----|------|
| min | utes |

Boarding gate deadline You must be present at the boarding gate before it closes.

1. From Toronto City Airport (YTZ) - Check-in and baggage drop-off deadline: 20 minutes.

1. From Toronto City Airport (YTZ) - Check-is and baggage drop-off deadline: 20 minutes.