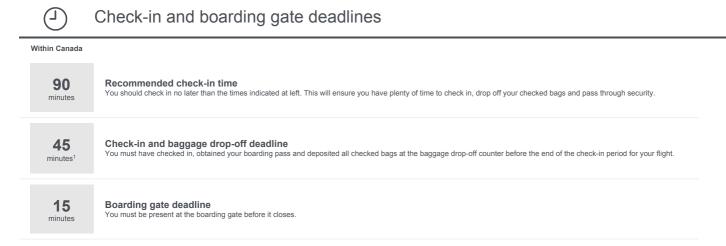

Production \*\*\* Copyright © Government of British Columbia

45 minutes<sup>1</sup>

Check-in and baggage drop-off deadline You must have checked in obtained your boarding pass and deposited all checked bags at the baggage drop-

| 1   | 5    |
|-----|------|
| min | utes |

Boarding gate deadline You must be present at the boarding gate before it closes.

1. From Toronto City Airport (YTZ) - Check-in and baggage drop-off deadline: 20 minutes.