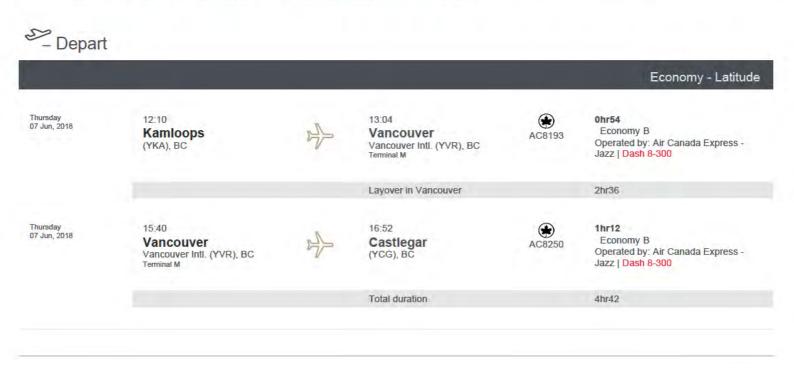

|                        |                                                               |   |                                                               |              | Economy - Latitud                                                            |
|------------------------|---------------------------------------------------------------|---|---------------------------------------------------------------|--------------|------------------------------------------------------------------------------|
| Sueday<br>27 May, 2018 | 08:45<br><b>Castlegar</b><br>(YCG), BC                        | 4 | 09:58<br>Vancouver<br>Vancouver Intl. (YVR), BC<br>Terminal M | ()<br>AC8247 | 1hr13<br>Economy B<br>Operated by: Air Canada Express -<br>Jazz   Dash 8-300 |
|                        |                                                               |   | Layover in Vancouver                                          |              | ihr17                                                                        |
| Sunday<br>27 May, 2018 | 11:15<br>Vancouver<br>Vancouver Intl. (YVR), BC<br>Terminal M | 5 | 11:45<br>Victoria<br>Victoria Inti. (YYJ), BC                 | AC8063       | 0hr30<br>Economy B<br>Operated by: Air Canada Express -<br>Jazz   Q400       |
|                        |                                                               |   | Total duration                                                |              | 3hr00                                                                        |

## Passengers

n Katrine Conroy

Ticket Number 0142194846949

Air Canada - Aeroplan Personal Information

Personal Information

Seats AC8247 AC8063

# Purchase summary

| Government Financial                                            |                                                        | Personal Information |
|-----------------------------------------------------------------|--------------------------------------------------------|----------------------|
| Government Financial<br>Amount paid Personal<br>Tax Information | <u>a</u> h_ ∧n Transmitation €1                        |                      |
| GST/HST no 10009-2287 RT0001<br>Personal Information            | Base Fare                                              | 476.00               |
|                                                                 | Surcharges                                             | 12.00                |
|                                                                 | 1 1 axes, lees and charges                             |                      |
|                                                                 | Goods and Services Tax - Canada no. 100092267 RTD001   | 25.11                |
|                                                                 | Air Travellers Security Charge                         | 7,12                 |
|                                                                 | Airport Improvement Fee - Canada                       | 7.00                 |
|                                                                 | Total airfare and taxes before options (per passenger) | \$52723              |
|                                                                 | Number of passengers                                   | Personal Information |
|                                                                 | Total                                                  |                      |
|                                                                 | GRAND TOTAL (Canadian dollars)                         |                      |