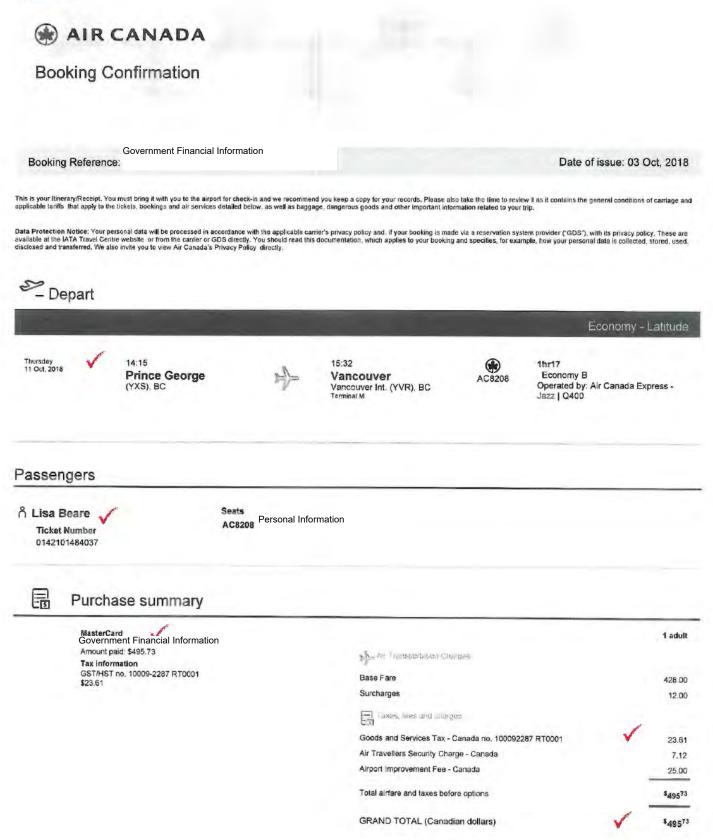

| 13:50              |
| Ticket Number:                           | 41226              |
| Transaction Number:                      | 16251              |
| Rate:                                    | A                  |
| Parking Fee:                             | \$19.00            |
| Total Fee:<br>Fee Paid:                  | \$19.00<br>\$19.00 |
| Visa<br>Government Financial Information | 4.14.15            |
|                                          |                    |
| Approval Number:                         | 012711             |
| Approval Number:<br>Thank you for vis    |                    |
|                                          | sting              |

GST# 120996095RT0005



Total airfare and taxes before options

GRAND TOTAL (Canadian dollars)

\$47473

\$47473





#### eTicket Receipt

Prepared For BEARE/LISA MS 🗸

| RESERVATION CODE | Personal Information |  |
|------------------|----------------------|--|
| ISSUE DATE       | 04Oct18              |  |
| TICKET NUMBER    | 8382141732614        |  |
| ISSUING AIRLINE  | WESTJET              |  |
| ISSUING AGENT    | WestJet/SDX          |  |

### **Itinerary Details**

| TRAVEL<br>DATE | AIRLINE                                              | DEPARTURE                                                             | ARRIVAL                                 | OTHER NOTES                                                                                                                                                                           |
|----------------|--------------------------------------------