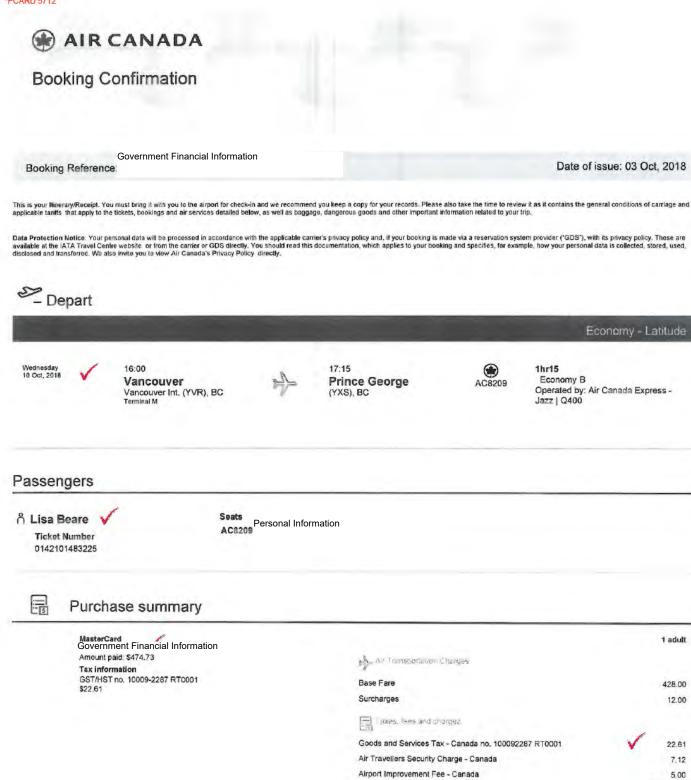

| 12/05/2018         |
|                                          | 13:50              |
| Ticket Number:                           | 41226              |
| Transaction Number:                      | 16251              |
| Rate:                                    | A                  |
| Parking Fee:                             | \$19.00            |
| Total Fee:<br>Fee Paid:                  | \$19.00<br>\$19.00 |
| Visa<br>Government Financial Information | 4.14.15            |
|                                          |                    |
| Approval Number:                         | 012711             |
| Approval Number:<br>Thank you for vis    |                    |
|                                          | sting              |

GST# 120996095RT0005



Total airfare and taxes before options

GRAND TOTAL (Canadian dollars)

\$47473

\$47473





#### eTicket Receipt

Prepared For BEARE/LISA MS 🗸

| RESERVATION CODE | Personal Information |  |
|------------------|----------------------|--|
| ISSUE DATE       | 04Oct18              |  |
| TICKET NUMBER    | 8382141732614        |  |
| ISSUING AIRLINE  | WESTJET              |  |
| ISSUING AGENT    | WestJet/SDX          |  |

### **Itinerary Details**

| TRAVEL<br>DATE | AIRLINE                                              | DEPARTURE                                                             | ARRIVAL                                 | OTHER NOTES