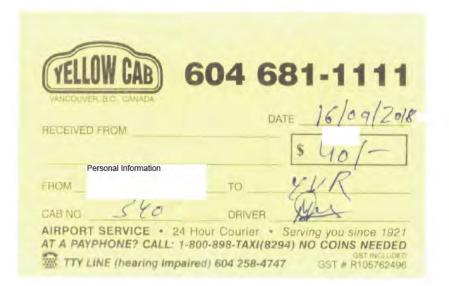

# **Minister's Quarterly Travel Expense Summary**

Name: Honourable Lana Popham

Quarter: 2018 Oct to Dec

Portfolio: Agriculture

Travel expense summary (amount paid this quarter):

In Province Flights:

\$ 3,953.57

Other Travel in Province:

\$ 4,848.81

Out of Country Travel:

\$ 2,885.91

Out of Province Travel:

\$ -

Total travel expenses paid this quarter:

\$11,688.29

Travel expenses fiscal year-to-date:

\$ 27,029.90

EN19EXEDIJ30

Kms not an allowed item for US Exchange (paid \$140.60) Underpaid \$0.25 for Black Ball Ferry \$140.35 to be recovered on a future travel claim