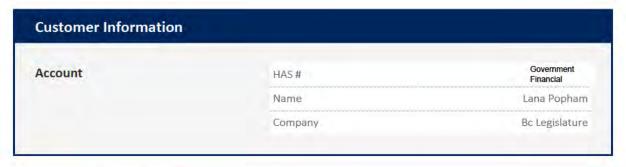

ation@harbourair.com <reservation@harbourair.com>

Sent: November 7, 2018 11:23 AM

**To:** Johnson, Lisa E AGRI:EX <Lisa.Johnson@gov.bc.ca> **Subject:** Flight Itinerary. Thanks for choosing Harbour Air!



Thank you for choosing Harbour Air Seaplanes, Whistler Air & Saltspring Air, we're excited to welcome you aboard! Please review your flight details below.

If you have any questions regarding your reservation or wish to make any changes, please log into your account at harbourair.com or call one of our friendly customer service staff at 604.274.1277 or toll-free 1,800.665.0212.

Would you prefer a guaranteed single window seat or a double seat together? Ask one of our customer service agents about <u>Select Seating</u> at check in. Starting at only \$10.00 per seat.

Harbour Air Team





13:40 Vancouver Harbour / Map

14:10 Victoria Harbour / Map

30 minutes

KK- Confirmed Select Seat #5

1 Passenger(s) - GoFlex
Lana Popham, Female

Add to Calendar

| Sked 200 : Select Seat                                                                                                                                                                                                  | \$10.00   |
|-------------------------------------------------------------------------------------------------------------------------------------------------------------------------------------------------------------------------|-----------|
| Taxes, Fees and Charges