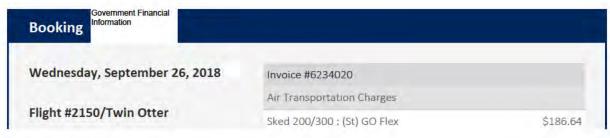

# **Minister's Quarterly Travel Expense Summary**

Name: Honourable Lana Popham

Quarter: 2018 Oct to Dec

Portfolio: Agriculture

Travel expense summary (amount paid this quarter):

In Province Flights:

\$ 3,953.57

Other Travel in Province:

\$ 4,848.81

Out of Country Travel:

\$ 2,885.91

Out of Province Travel:

\$ -

Total travel expenses paid this quarter:

\$11,688.29

Travel expenses fiscal year-to-date:

\$ 27,029.90

EN19EXEDIJ30

Kms not an allowed item for US Exchange (paid \$140.60) Underpaid \$0.25 for Black Ball Ferry \$140.35 to be recovered on a future travel claim