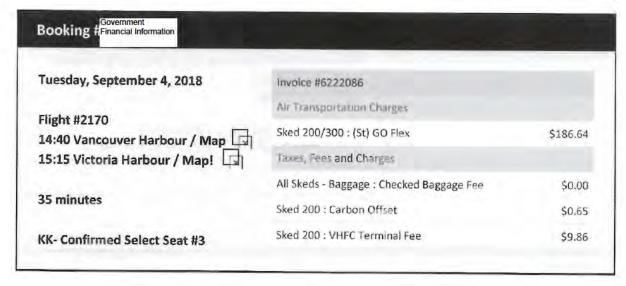

you have any questions regarding your reservation or wish to make any changes, please log into your account at harbourair.com or call one of our friendly customer service staff at 604.274.1277 or toll-free 1.800.665.0212.

Would you prefer a guaranteed single window seat or a double seat together? Ask one of our customer service agents about <u>Select Seating</u> at check in. Starting at only \$10.00 per seat.

Harbour Air Team

| Customer Information |         |                                     |
|----------------------|---------|-------------------------------------|
| Account              | HAS#    | Government<br>Financial Information |
|                      | Name    | Lana Popham                         |
|                      | Company | Bc Legislature                      |



|                         | + Goods and Services Tax                                                                                                                                                                                                                                                                                                                                                                                                                                                                                                                                           | \$9.8                                |
|-------------------------|-----------------------------------------------------------------------------------------------------------------------------------------------------------