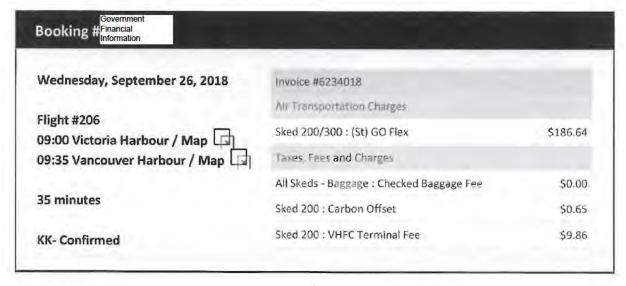

to welcome you aboard! Please review your flight details below.

If you have any questions regarding your reservation or wish to make any changes, please log into your account at harbourair.com or call one of our friendly customer service staff at 604.274.1277 or toll-free 1.800.665.0212.

Would you prefer a guaranteed single window seat or a double seat together? Ask one of our customer service agents about Select Seating at check in. Starting at only \$10.00 per seat.

Harbour Air Team

| Customer Information | ·       |                         |
|----------------------|---------|-------------------------|
| Account              | HAS#    | Government<br>Financial |
|                      | Name    | I f t<br>Lana Popham    |
|                      | Company | Bc Legislature          |



|                         | + Goods and Services Tax                                                                                | \$9.85                        |  |  |  |
|-------------------------|---------------------------------------------------------------------------------------------------------|-------------------------------|--|--|--|
| 1 Passenger(s) - GoFlex |                                                                                                         |                               |  |  |  |
| Lana Popham, Female     | Billing                                                                                                 | \$197.15                      |  |  |  |
| Add to Calendar         | Taxes