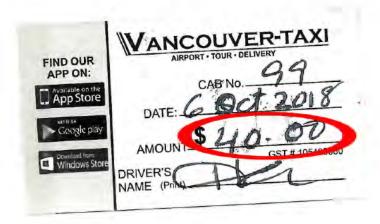

Travel expenses fiscal year-to-date:

\$ 27,029.90

EN19EXEDIJ30

Kms not an allowed item for US Exchange (paid \$140.60) Underpaid \$0.25 for Black Ball Ferry \$140.35 to be recovered on a future travel claim