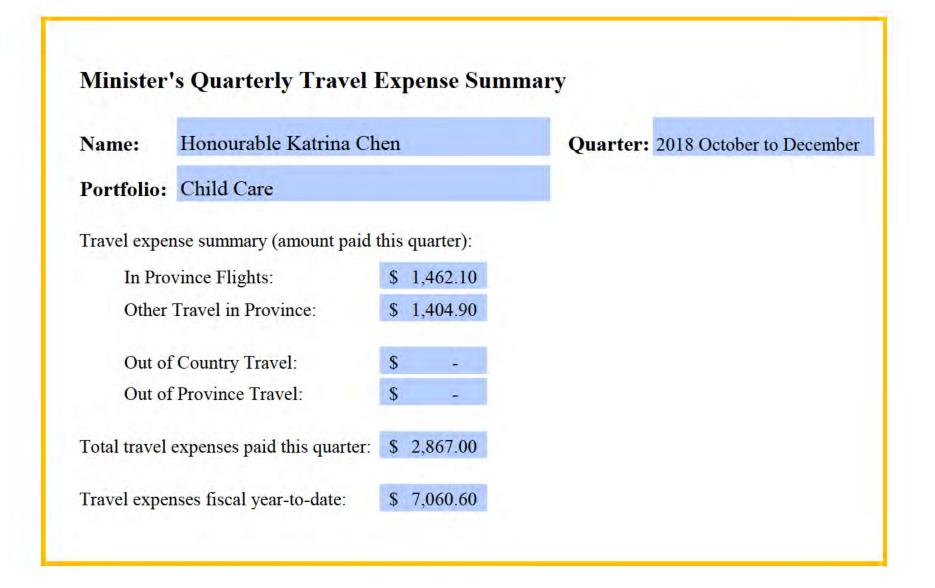

**Booking Confirmation** 

Government Financial Booking Reference: Information

Date of issue: 07 May, 2018

Personal Information

This is your tinerary/Receipt. You must bring it with you to the airport for check-in and we recommend you keep a copy for your records. Please also take the time to review it as it contains the general conditions of carriage and applicable tariffsOpens in a new window that apply to the tickets, bookings and air services detailed below, as well as baggage, dangerous goods and other important information related to your trip.

Data Protection Notice: Your personal data will be processed in accordance with the applicable carrier's privacy policy and, if your booking is made via a reservation system provider ("GDS"), with its privacy policy. These are availabl