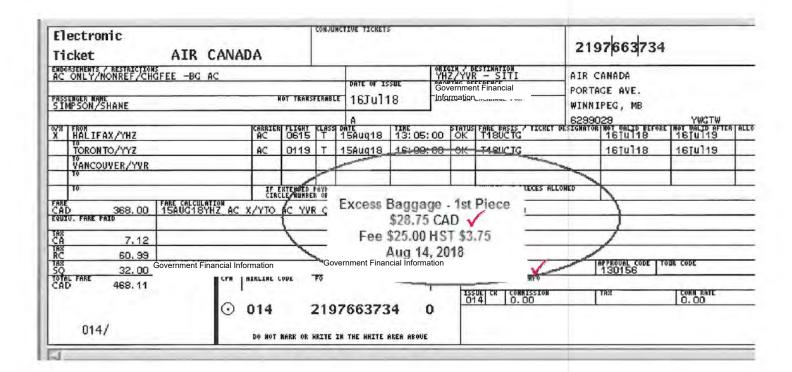

# AIR CANADA

Ticket Usage Department
355 Portage Avenue, Winnipeg, Manitoba R3B 2C3
F 204 941-2803
tusage@aircanada.ca

\*XREF E129781 5701 MTVNC TRIP TO VICTORIA

| Blu | ebird    | Cabs   | Lta. |
|-----|----------|--------|------|
|     | 1-800-66 | 5-7055 |      |

Arrival 09:35

Vancouver Harbour

Duration 20 minutes

1 Passenger(s) » GoFast Simpson, Shane

Status:

KK-Confirmed

| Invoice Government Financial Information  |     |         |
|-------------------------------------------|-----|---------|
| Air Transportation Charges                |     |         |
| Sked 1100: (St) GO Fast                   | 1@  | \$60.37 |
| Taxes, Fees and Charges                   |     |         |
| All Skeds - Baggage : Checked Baggage Fee | 15@ | \$15.00 |
| Sked 1100 : Carbon Offset                 | 1@  | \$0.50  |
| Sked 1100 : Port Fee                      | 1@  | \$1.65  |
| Sked 1100 : VHFC Terminal Fee             | 1@  | \$9.86  |
| + Goods and Services Tax                  | V   | \$4.37  |
| Canadian Dollars                          |     | \$91.75 |
| Master Card                               | ,   | \$91.75 |