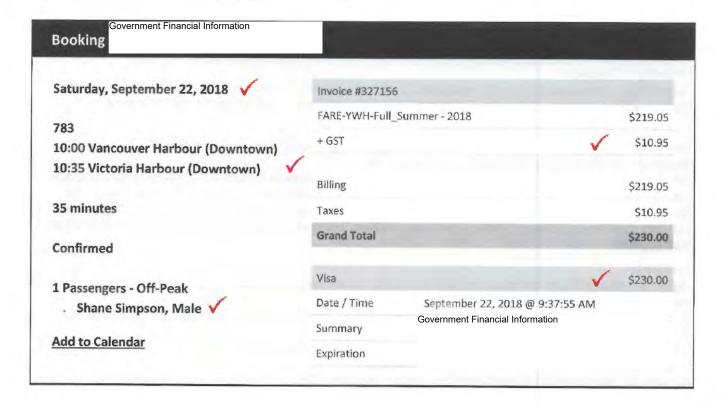

#### Notes for Travel Voucher (Restricted Use) E129880 for Simpson, Shane

1 note(s) returned.

| Created On          | Author                                                             | Note                                                                                                                                                                                                                                                                                                                                                                                                                         |
|---------------------|--------------------------------------------------------------------|------------------------------------------------------------------------------------------------------------------------------------------------------------------------------------------------------------------------------------------------------------------------------------------------------------------------------------------------------------------------------------------------------------------------------|
| 2018/10/15 16:58:01 | McKnight, Valerie<br>(IDIR\VMCKNIGH)<br>Valerie.McKnight@gov.bc.ca | Sep19:Van-Nanaimo, Harbour Air Paid on AA PCARD, Hotel paid on Pers Visa. Sep20:Nanaimo-Van,Harbour Air Paid on AA PCARD. Sep30:Van-Vic, Hel jet Paid on AC MC, Priv Accom Paid on CCA, Taxi Paid on Visa. Oct1-3:Vic, Priv Accomm Paid on CCA. Oct4:Vic-Van, Helijet Paid on AC MC. Aug15: Baggage fee Paid on Per Visa TV E129561. Sep5:Taxi Paid on Visa from TVE129781. Sep14:Parking Paid on Pers Visa From TV E129781. |