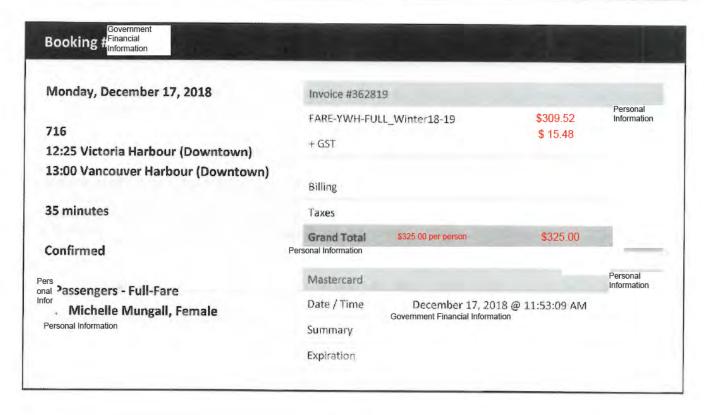

| Government Financial Information  Booking |                 |                                  |          |
|-------------------------------------------|-----------------|----------------------------------|----------|
| Tuesday, October 2, 2018                  | Invoice #330389 |                                  |          |
| 713                                       | FARE-INFANT     |                                  | \$0.00   |
| 11:20 Vancouver Harbour (Downtown)        | FARE-YWH-FULL   | _Winter18-19                     | \$309.52 |
| 11:55 Victoria Harbour (Downtown)         | + GST           |                                  | \$15.48  |
| 35 minutes                                | Billing         |                                  | \$309.52 |
|                                           | Taxes           |                                  | \$15.48  |
| Confirmed                                 | Grand Total     |                                  | \$325.00 |
| 1 Passengers - Full-Fare                  |                 |                                  |          |
| . Michelle Mungall, Female                | Mastercard      |                                  | \$325.00 |
| Personal Information                      | Date / Time     | October 2, 2018 @ 10:53:47 AM    |          |
| Add to Calendar                           | Summary         | Government Financial Information |          |