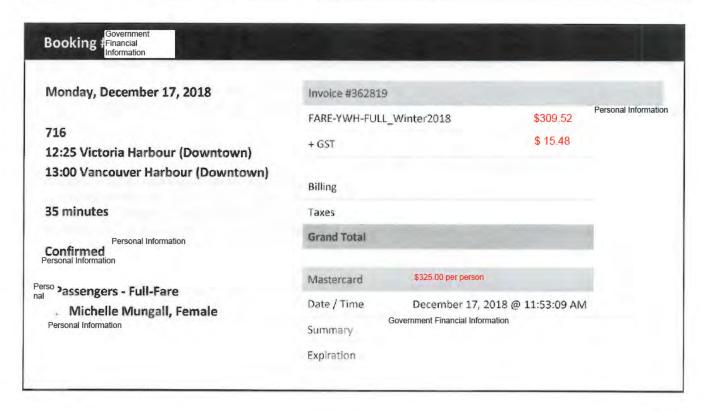

| Government Financial Information  Booking |                 |                                  |          |
|-------------------------------------------|-----------------|----------------------------------|----------|
| Tuesday, October 2, 2018                  | Invoice #330389 |                                  |          |
| 713                                       | FARE-INFANT     |                                  | \$0.00   |
| 11:20 Vancouver Harbour (Downtown)        | FARE-YWH-FULL   | _Winter18-19                     | \$309.52 |
| 11:55 Victoria Harbour (Downtown)         | + GST           |                                  | \$15.48  |
| 35 minutes                                | Billing         |                                  | \$309.52 |
|                                           | Taxes           |                                  | \$15.48  |
| Confirmed                                 | Grand Total     |                                  | \$325.00 |
| 1 Passengers - Full-Fare                  |                 |                                  |          |
| . Michelle Mungall, Female                | Mastercard      |                                  | \$325.00 |
| Personal Information                      | Date / Time     | October 2, 2018 @ 10:53:47 AM    |          |
| Add to Calendar                           | Summary         | Government Financial Information |          |

| Tuesday, October 2, 2018           | Invoice #330389                           |          |
|------------------------------------|-------------------------------------------|----------|
|                                    | FARE-INFANT                               | \$0.00   |
| 713                                |                                           |          |
| 11:20 Vancouver Harbour (Downtown) | FARE-YWH-FULL_Winter18-19                 | \$309.52 |
| 11:55 Victoria Harbour (Downtown)  | + GST                                     | \$15.48  |
| 35 minutes                         | Billing                                   | \$309.52 |
| Confirmed                          | Taxes                                     | \$15.48  |
| Commed                             | Grand Total                               | \$325.00 |
| 1 Passengers - Full-Fare           |                                           |          |
| . Michelle Mungall, Female         | Mastercard                                | \$325.00 |
| Personal Information               | Date / Time October 2, 2018 @ 10:53:47 AM |          |
| Add to Calendar                    | Government Financial Information          |          |