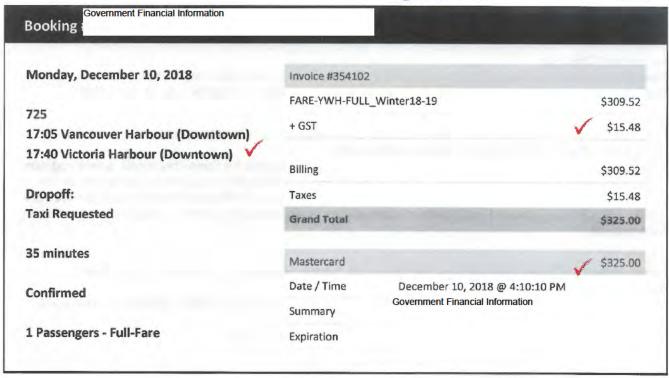

#### Gervais, Dominique TAC:EX

From: Sent: passengerservices@helijet.com December 18, 2018 10:51 AM Gervais, Dominique TAC:EX

To: Subject:

Thank you for choosing to take off with Helijet!

| × | <u> </u> | MATERIAL MATERIAL |  |
|---|----------|-------------------|--|
|   |          |                   |  |
|   |          |                   |  |

Please review your reservation below.

Stob : 5711

If you have any questions or concerns regarding your reservation please call us at Helijet Reservations 1.800.665.4354.

We look forward to welcoming you aboard your flight soon!