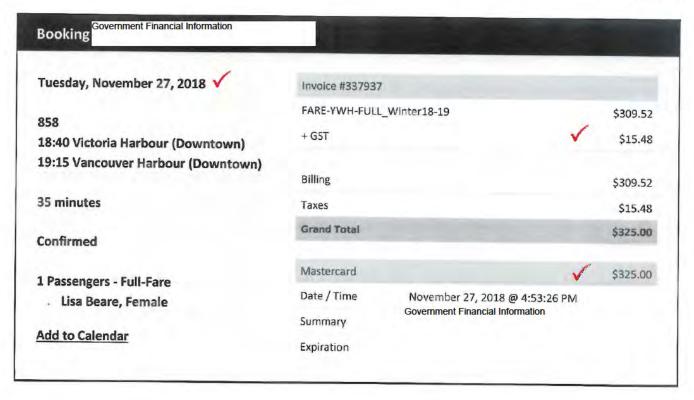

| Monday, January 21, 2019                | Invoice #366576                             |          |
|-----------------------------------------|---------------------------------------------|----------|
|                                         | FARE-YWH-FULL_Winter2018                    | \$309.52 |
| 707                                     | + GST                                       | \$15.48  |
| 08:55 Vancouver Harbour (Downtown)      |                                             | 725.10   |
| 09:30 Victoria Harbour (Downtown)       | Billing                                     | \$309.52 |
| 35 minutes                              | Taxes                                       | \$15.48  |
|                                         | Grand Total                                 | \$325.00 |
| Confirmed                               |                                             |          |
| 1 Passengers - Full-Fare                | Visa                                        | \$325.00 |
| . Lisa Beare, Female                    | Date / Time January 21, 2019 @ 8:07:3       | MA 0     |
| , , , , , , , , , , , , , , , , , , , , | Government Financial Information<br>Summary |          |
| Add to Calendar                         | Name                                        |          |