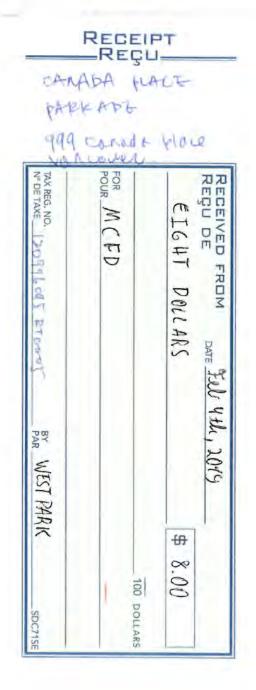

### Canada Place Parkade

999 Canada Place Vancouver BC, V6C 3C1

Pay Station Number: 0/20/8 Entered: 08:53 07/12/2018 Exited: 10:37 11359 licket Number: 54592 Transaction Number: Rate: \$16.00 Parking Fee: \$16.00 Total Fee: Fee Paid \$10.U) Master
Government Financial Information

> Thank you for visting Canada Place Above amount includes 5% GST 6ST# 120996095R10005

Approval Number:

Swartz Bay To

- PLEASE RETAIN

PURCHASE 2018/08/01 RESERVATION-R1600 CONF: B180864252 RES:

Reservation Pr Undersize Vehi 57.50 20 17.20 Adult