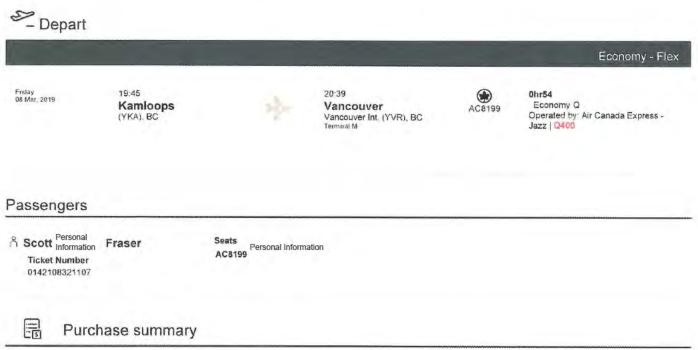

Depart Tuesday 27 Nov. 2018 20:20 20:50 ۲ 0hr30 Victoria Vancouver Economy W AC8080 Operated by: Air Canada Express -Jazz | Q400 Victoria Int. (YYJ), BC Vancouver Int. (YVR), BC Terminal M Passengers Personal A ScottInformation Fraser Seats AC8080 Personal Information **Ticket Number** 

## Purchase summary

#### Government Financial Information

Amount paid \$199.63 Tax information GST/HST no 10009-2287 RT0001 \$9.51

|                                                      | 1 adult                         |
|------------------------------------------------------|---------------------------------|
|                                                      |                                 |
| Base Fare                                            | 145.00                          |
| Surcharges                                           | 12.00                           |
|                                                      |                                 |
| Goods and Services Tax - Canada no. 100092287 RT0001 | 8.96                            |
| Air Travellers Security Charge - Canada              | 7,12                            |
| Airport Improvement Fee - Canada                     | 15.00                           |
| Total airfare and taxes before options               | \$18808                         |
|                                                      |                                 |
| Scott Perso Fraser                                   |                                 |
| Personal Information                                 | 11.00                           |
| Goods and Services Tax - Canada no. 100092287 RT0001 | 0.55                            |
| Total with options and seat selection fee            | <sup>5</sup> 199 <sup>63</sup>  |
| GRAND TOTAL (Canadian dollars)                       | <sup>\$</sup> 199 <sup>63</sup> |
|                                                      |                                 |