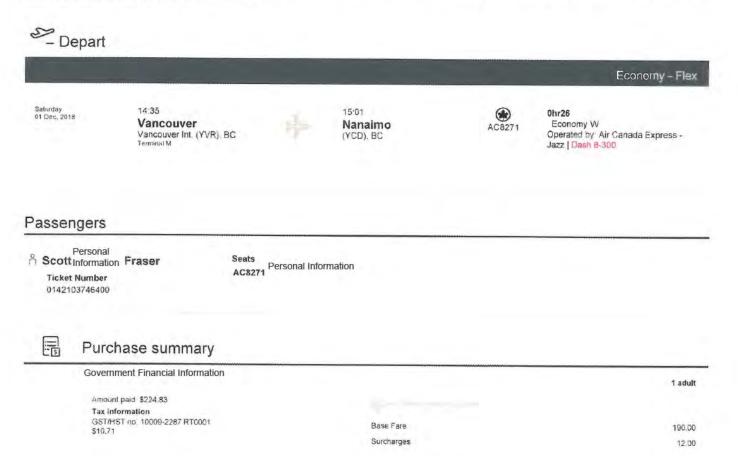

Depart Tuesday 27 Nov. 2018 20:20 20:50 ۲ 0hr30 Victoria Vancouver Economy W AC8080 Operated by: Air Canada Express -Jazz | Q400 Victoria Int. (YYJ), BC Vancouver Int. (YVR), BC Terminal M Passengers Personal A ScottInformation Fraser Seats AC8080 Personal Information **Ticket Number** 

## Purchase summary

#### Government Financial Information

Amount paid \$199.63 Tax information GST/HST no 10009-2287 RT0001 \$9.51

|                                                      | 1 adult                         |
|------------------------------------------------------|---------------------------------|
|                                                      |                                 |
| Base Fare                                            | 145.00                          |
| Surcharges                                           | 12.00                           |
|                                                      |                                 |
| Goods and Services Tax - Canada no. 100092287 RT0001 | 8.96                            |
| Air Travellers Security Charge - Canada              | 7,12                            |
| Airport Improvement Fee - Canada                     | 15.00                           |
| Total airfare and taxes before options               | \$18808                         |
|                                                      |                                 |
| Scott Perso Fraser                                   |                                 |
| Personal Information                                 | 11.00                           |
| Goods and Services Tax - Canada no. 100092287 RT0001 | 0.55                            |
| Total with options and seat selection fee            | <sup>5</sup> 199 <sup>63</sup>  |
| GRAND TOTAL (Canadian dollars)                       | <sup>\$</sup> 199 <sup>63</sup> |
|                                                      |                                 |