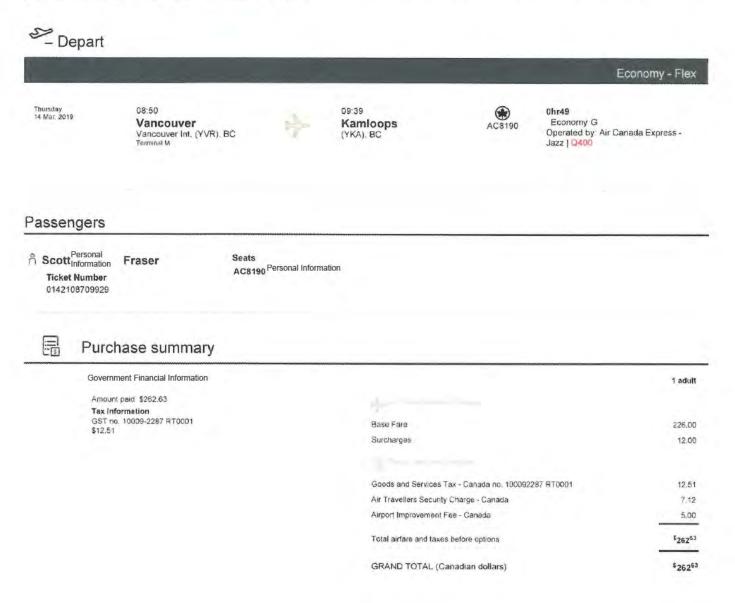

Depart Tuesday 27 Nov. 2018 20:20 20:50 ۲ 0hr30 Victoria Vancouver Economy W AC8080 Operated by: Air Canada Express -Jazz | Q400 Victoria Int. (YYJ), BC Vancouver Int. (YVR), BC Terminal M Passengers Personal A ScottInformation Fraser Seats AC8080 Personal Information **Ticket Number** 

## Purchase summary

#### Government Financial Information

Amount paid \$199.63 Tax information GST/HST no 10009-2287 RT0001 \$9.51

|                                                      | 1 adult                         |
|------------------------------------------------------|---------------------------------|
|                                                      |                                 |
| Base Fare                                            | 145.00                          |
| Surcharges                                           | 12.00                           |
|                                                      |                                 |
| Goods and Services Tax - Canada no. 100092287 RT0001 | 8.96                            |
| Air Travellers Security Charge - Canada              | 7,12                            |
| Airport Improvement Fee - Canada                     | 15.00                           |
| Total airfare and taxes before options               | \$18808                         |
|                                                      |                                 |
| Scott Perso Fraser                                   |                                 |
| Personal Information                                 | 11.00                           |
| Goods and Services Tax - Canada no. 100092287 RT0001 | 0.55                            |
| Total with options and seat selection fee            | <sup>5</sup> 199 <sup>63</sup>  |
| GRAND TOTAL (Canadian dollars)                       | <sup>\$</sup> 199 <sup>63</sup> |
|                                                      |                                 |