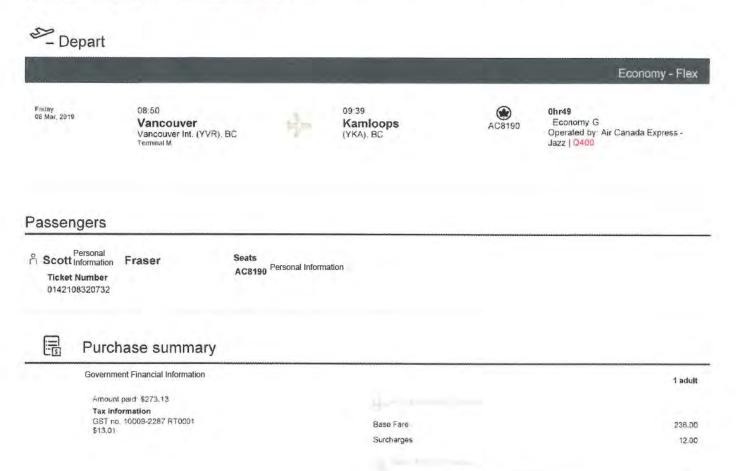

#### Government Financial Information

Amount paid \$199.63 Tax information GST/HST no 10009-2287 RT0001 \$9.51

|                                                      | 1 adult                         |
|------------------------------------------------------|---------------------------------|
|                                                      |                                 |
| Base Fare                                            | 145.00                          |
| Surcharges                                           | 12.00                           |
|                                                      |                                 |
| Goods and Services Tax - Canada no. 100092287 RT0001 | 8.96                            |
| Air Travellers Security Charge - Canada              | 7,12                            |
| Airport Improvement Fee - Canada                     | 15.00                           |
| Total airfare and taxes before options               | \$18808                         |
|                                                      |                                 |
| Scott Perso Fraser                                   |                                 |
| Personal Information                                 | 11.00                           |
| Goods and Services Tax - Canada no. 100092287 RT0001 | 0.55                            |
| Total with options and seat selection fee            | <sup>5</sup> 199 <sup>63</sup>  |
| GRAND TOTAL (Canadian dollars)                       | <sup>\$</sup> 199 <sup>63</sup> |
|                                                      |                                 |