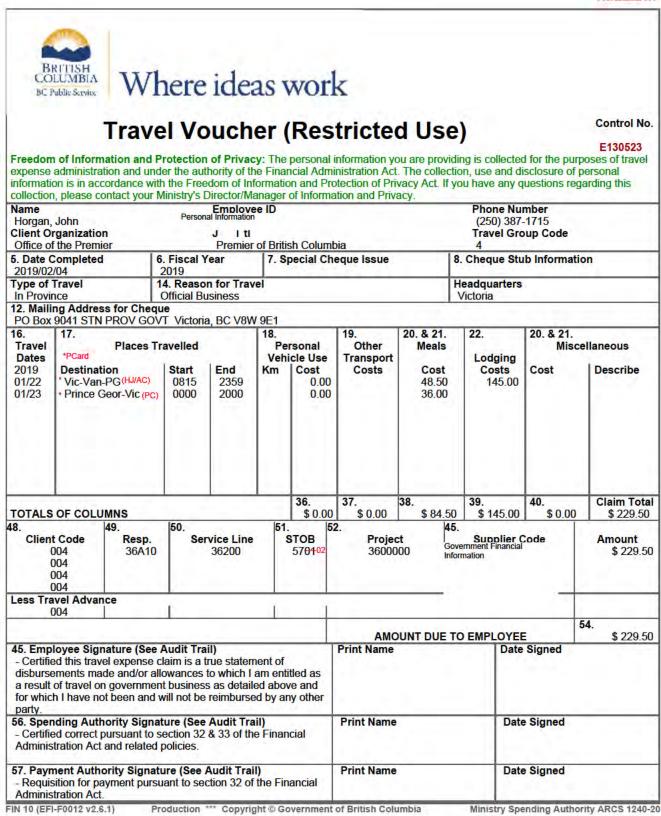

#### Notes for Travel Voucher (Restricted Use) E130523 for Horgan, John

Security Concern

E130523

Prince George, BC

Security Concern

| John Hor<br>CA | rgan            | Folio No.<br>A/R Number<br>Group Code<br>Company<br>Personal Information<br>Invoice No. | Room No.<br>Arrival<br>Departure<br>Conf. No.<br>Rate Code<br>Page No. | 22.01.19 |
|----------------|-----------------|-----------------------------------------------------------------------------------------|------------------------------------------------------------------------|----------|
| Date           |                 | Description                                                                             | Charges                                                                | Credits  |
| 22.01.19       | Room Charge     |                                                                                         | 125.0                                                                  | 0        |
| 22.01,19       | PST Room Tax 8% |                                                                                         | 10.0                                                                   | 0        |
| 22.01.19       | MRDT 3%         |                                                                                         | 3.7                                                                    | 5        |
| 22.01.19       | GST Room Tax 5% |                                                                                         | 6.2                                                                    | 5        |
| 23.01.19       | Visa            | Government Financial Information                                                        |                                                                        | 145.00   |
|                |                 |                                                                                         | Total 145.0                                                            | 0 145.00 |
|                |                 |                                                                                         | Balance 0.0                                                            | 0        |