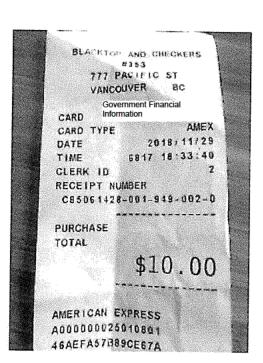

Production \*\*\* Copyright © Government of British Columbia

YELLOW CAB 817 FISGARD STREET VOWIRS VICTORIA BC 932231789310 6H2185240091

\*\*\*

PURCHASE

###

11-04-2018
ACCL # Government Financial C Exp Date \*\*\*/\*\* Card Type AM Hame: DOUG DOUALDEON ACCOUNTY EACH OF THE PROPERTY OF T

Operator: 191 Trace # 8827 Inv. # 128 Auth # 882127

RRN 00147700

Total

\$68.00

(000) APPROVED-THANK YOU

Retain this copy for your records Customer copy

West. yellowcahujetoria com 250-381 2222

1