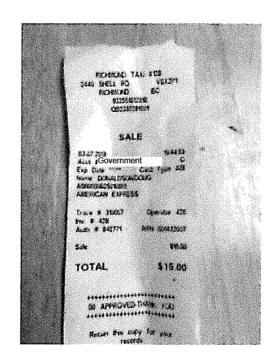

Production \*\*\* Copyright © Government of British Columbia

YELLOW CAB 817 FISGARD STREET VOWIRS VICTORIA BC 932231789310 6H2185240091

\*\*\*

PURCHASE

###

11-04-2018
ACCL # Government Financial C Exp Date \*\*\*/\*\* Card Type AM Hame: DOUG DOUALDEON ACCOUNTY EACH OF THE PROPERTY OF T

Operator: 191 Trace # 8827 Inv. # 128 Auth # 882127

RRN 00147700

Total

\$68.00

(000) APPROVED-THANK YOU

Retain this copy for your records Customer copy

West. yellowcahujetoria com 250-381 2222

1