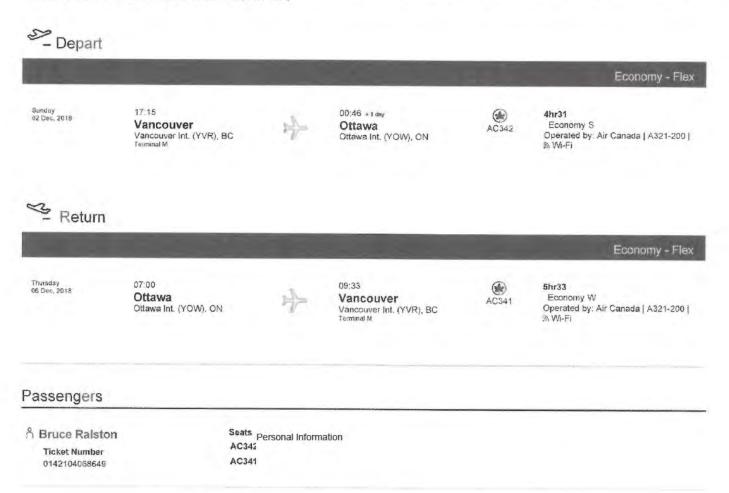

### Flight Itinerary

| Flight        | From                              | То                       | Aircraft | Cabin<br>(Booking class) | Status    |
|---------------|-----------------------------------|--------------------------|----------|--------------------------|-----------|
| AC342         | Vancouver (YVR)                   | Ottawa (YOW)             | 321      | Economy Flex<br>(S)      | Confirmed |
|               | Sun 02-Dec 2018                   | Mon 03-Dec 2018          |          |                          |           |
|               | 17:15 - TERMINAL M -MAIN          | 00:46                    |          |                          |           |
| Seat number(s | ) requested: Personal Information |                          |          |                          |           |
| AC451         | Ottawa (YOW)                      | Toronto Pearson (YYZ)    | E90      | Economy Flex<br>(V)      | Confirmed |
|               | Thu 06-Dec 2018                   | Thu 06-Dec 2018          |          |                          |           |
|               | 12:00                             | 13:12 - TERMINAL T1      |          |                          |           |
| Seat number(s | Personal Information ) requested: |                          |          |                          |           |
| AC115         | Toronto Pearson (YYZ)             | Vancouver (YVR)          | 321      | Economy Flex<br>(V)      | Confirmed |
|               | Thu 06-Dec 2018                   | Thu 06-Dec 2018          |          |                          |           |
|               | 14:00 - TERMINAL T1               | 16:20 - TERMINAL M -MAIN |          |                          |           |
| Seat number(s | Personal Information ) requested: |                          |          |                          |           |