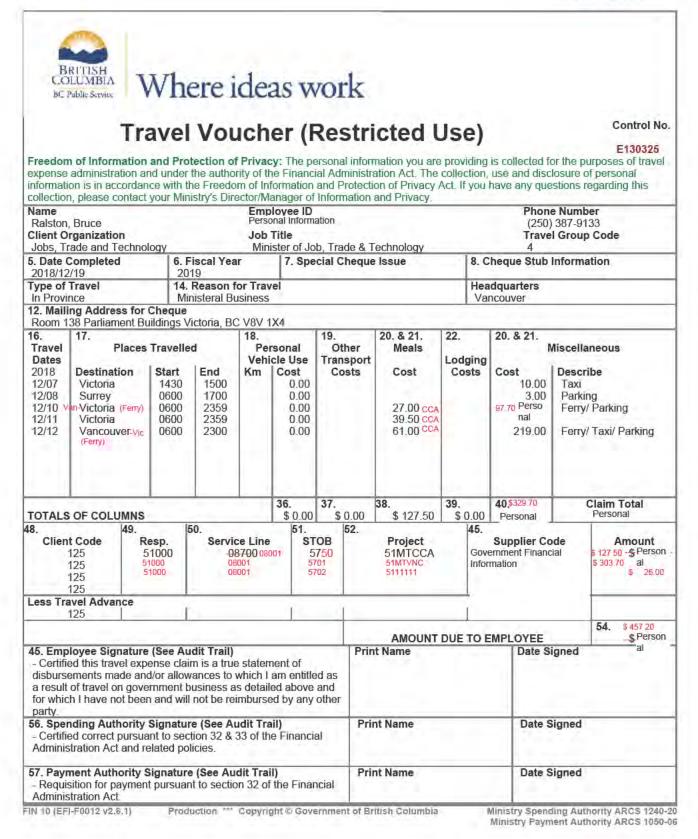

### Notes for Travel Voucher (Restricted Use) E130325 for Ralston, Bruce

| 1 note(s) returned. |                                                                |                                                                                                                                                       |
|---------------------|----------------------------------------------------------------|-------------------------------------------------------------------------------------------------------------------------------------------------------|
| Created On          | Author                                                         | Note                                                                                                                                                  |
|                     | Walters, Hailey<br>(IDIR\HWALTERS)<br>Hailey.Walters@gov.bc.ca | 12/10: Travel Van-Vic via Ferry. Claimed<br>Lunch.<br>12/11: Claimed Breakfast and Lunch<br>12/12: Claimed all Per diems. Travel Vic-Van<br>via Ferry |