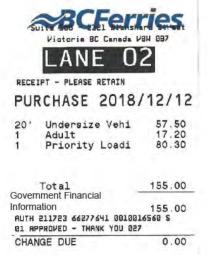

### Notes for Travel Voucher (Restricted Use) E130325 for Ralston, Bruce

| 1 note(s) returned. |                                                                |                                                                                                                                                       |
|---------------------|----------------------------------------------------------------|-------------------------------------------------------------------------------------------------------------------------------------------------------|
| Created On          | Author                                                         | Note                                                                                                                                                  |
|                     | Walters, Hailey<br>(IDIR\HWALTERS)<br>Hailey.Walters@gov.bc.ca | 12/10: Travel Van-Vic via Ferry. Claimed<br>Lunch.<br>12/11: Claimed Breakfast and Lunch<br>12/12: Claimed all Per diems. Travel Vic-Van<br>via Ferry |