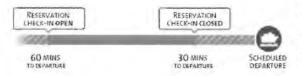

## Arrive at the terminal 30-60 minutes before departure

#### Reservation Check-In Opens

Check-in opens 60 minutes prior to departure. Depending on schedules, you may not be able to check-in if you arrive more than 60 minutes early.

#### Reservation Check-In Closed

Reservation check-in must occur 30 minutes prior to scheduled departure. If not checked in by this time, the reservation will not be valid and you will travel standby (on next available sailing). Your reservation fee will not be refunded.