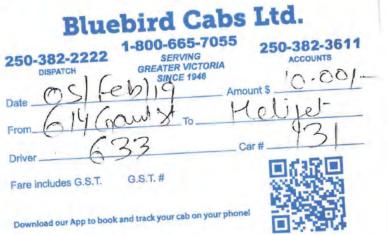

01/.7/2019

AMOUNT

| Blue                    | bird Cabs                          | Lta.          |
|-------------------------|------------------------------------|---------------|
|                         | 1-800-665-7055                     | 250-382-3611  |
| 250-382-2222            | GREATER VICTORIA                   | ACCOUNTS      |
| DISPATCH                |                                    | unt \$ 10     |
| Date 06/02/2            | 017                                | rent          |
| AI4'GO                  | werment to CH                      | Cere          |
| rom                     | 41571 0                            | ar#           |
| Driver                  |                                    | <b>E</b> C120 |
| Fare includes G.S.T.    | G.S.T. #                           |               |
| Fare molected of the    |                                    | 1212          |
| Download our App to boo | k and track your cab on your phone |               |