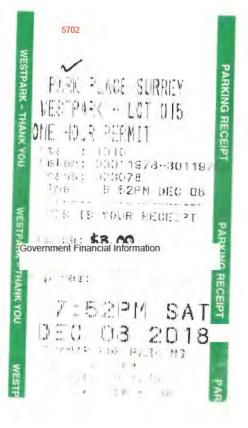

Total Due: \$3.00 Total Dai: \$3.00 Total Paic: \$3.00 Ticket #: 10012718 S/N #: 501013451405 Setting: 11.76 Mach Name : Meter - 3

Government Financial Information

Auth #: 041691

CU DE STATION

PARKING RECEIPT

IS YOUR PAID LICENSE #

PAY STATION # 003 PLEASE RETAIN TICKE AS PROOF OF PAYMENT (NOT REQUIRED TO BUDISPLAYED ON DASH)

▼ PARKING TIME EXPIRES AT ▼

10/10 06:00pm 2018 Ticket 0067545/783

1.5

10/10 \$ 4.00