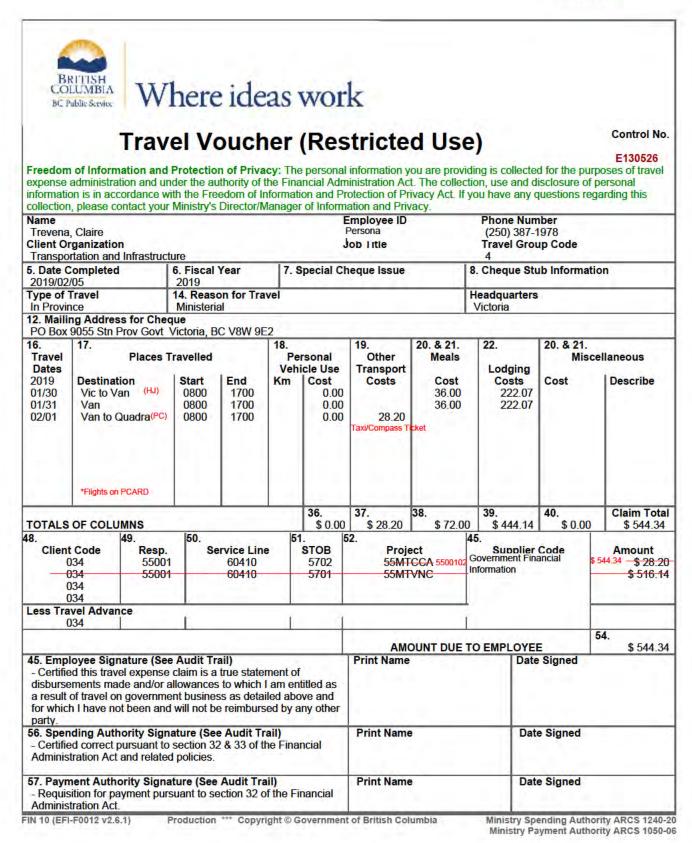

| Name:        | Honourable Claire Trev      | ena           | Quarter: 2019 January to March |
|--------------|-----------------------------|---------------|--------------------------------|
| Portfolio:   | Transportation & Infras     | tructure      |                                |
| Travel exper | nse summary (amount paid th | nis quarter): |                                |
| In Pro       | vince Flights:              | \$ 4,373.92   |                                |
| Other        | Travel in Province:         | \$ 4,947.32   |                                |
| Out of       | Country Travel:             | \$ -          |                                |
| Out of       | Province Travel:            | \$ 2,234.14   |                                |
| Total travel | expenses paid this quarter: | \$11,555.38   |                                |
| Travel exper | nses fiscal year-to-date:   | \$ 41,431.81  |                                |