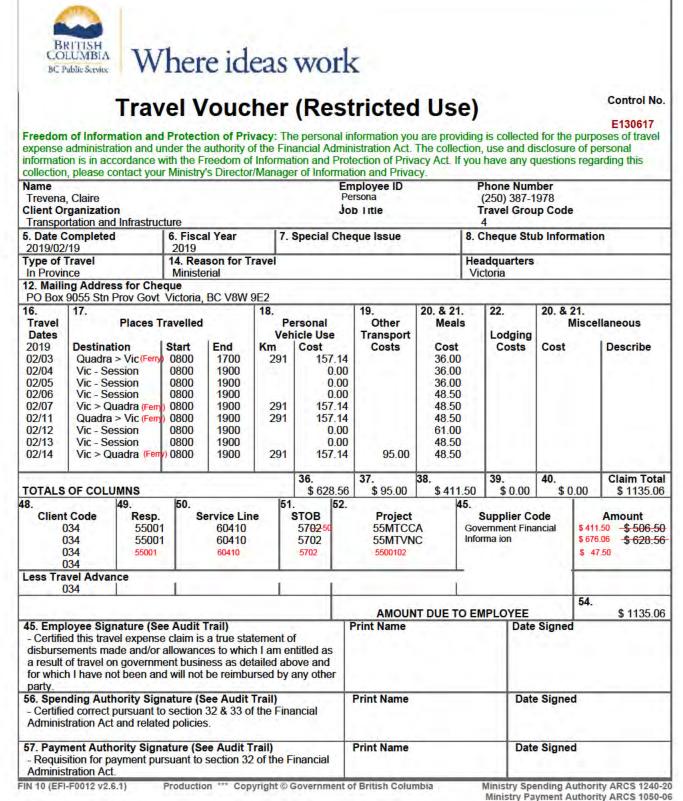

| Name:        | Honourable Claire Trev      | ena           | Quarter: 2019 January to March |
|--------------|-----------------------------|---------------|--------------------------------|
| Portfolio:   | Transportation & Infras     | tructure      |                                |
| Travel exper | nse summary (amount paid th | nis quarter): |                                |
| In Pro       | vince Flights:              | \$ 4,373.92   |                                |
| Other        | Travel in Province:         | \$ 4,947.32   |                                |
| Out of       | Country Travel:             | \$ -          |                                |
| Out of       | Province Travel:            | \$ 2,234.14   |                                |
| Total travel | expenses paid this quarter: | \$11,555.38   |                                |
| Travel exper | nses fiscal year-to-date:   | \$ 41,431.81  |                                |