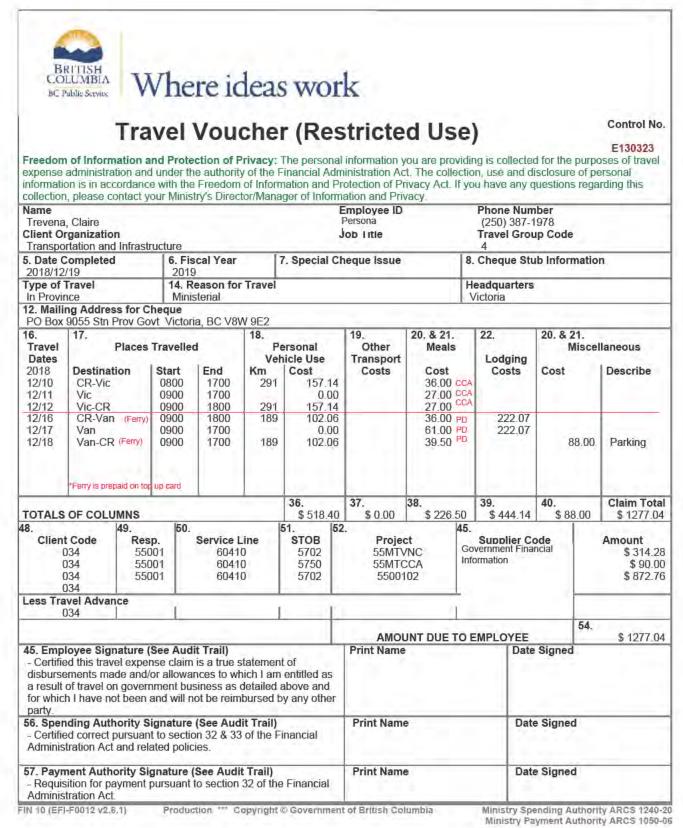

| Name:        | Honourable Claire Trev      | ena           | Quarter: 2019 January to March |
|--------------|-----------------------------|---------------|--------------------------------|
| Portfolio:   | Transportation & Infras     | tructure      |                                |
| Travel exper | nse summary (amount paid th | nis quarter): |                                |
| In Pro       | vince Flights:              | \$ 4,373.92   |                                |
| Other        | Travel in Province:         | \$ 4,947.32   |                                |
| Out of       | Country Travel:             | \$ -          |                                |
| Out of       | Province Travel:            | \$ 2,234.14   |                                |
| Total travel | expenses paid this quarter: | \$11,555.38   |                                |
| Travel exper | nses fiscal year-to-date:   | \$ 41,431.81  |                                |