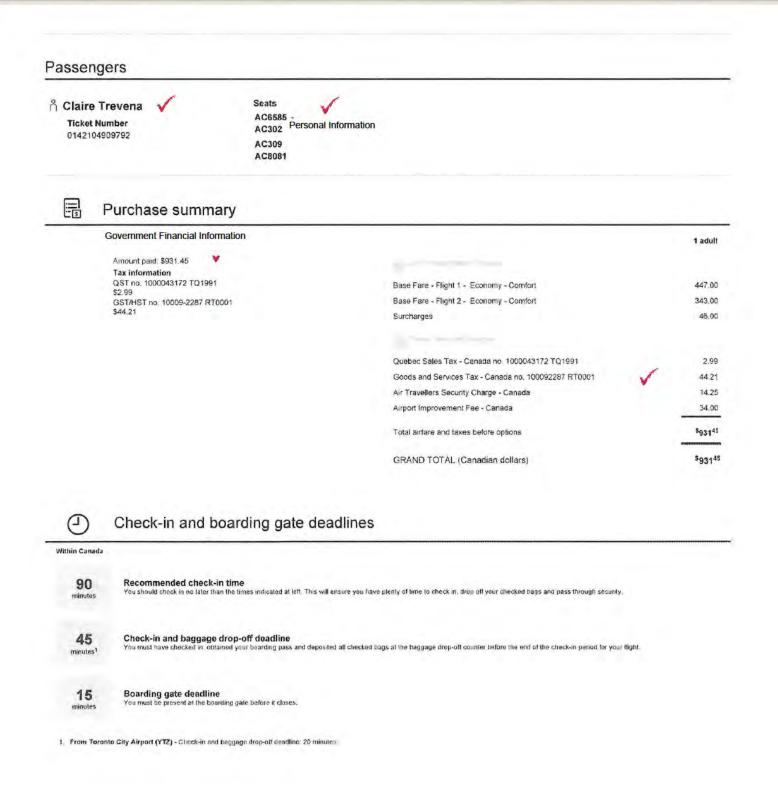

#### Government Financial Information 2 adults Amount paid. \$422,36 Tax information GST/HST no. 10009-2287 RT0001 Base Fare \$20.12 166.00 Surcharges 12.00 Goods and Services Tax - Canada no. 100092287 RT0001 9.51 Air Travellers Security Charge - Canada 7.12 Airport Improvement Fee - Canada 5.00 Total airfare and taxes before options (per passenger) \$19953 Number of passengers X 2 Total \$39926 Claire Trevena Personal Information 11.00 William Beale Personal Information 11.00 Goods and Services Tax - Canada no. 100092267 RT0001 1.10 Total with options and seat selection fee \$42236 GRAND TOTAL (Canadian dollars) \$42236