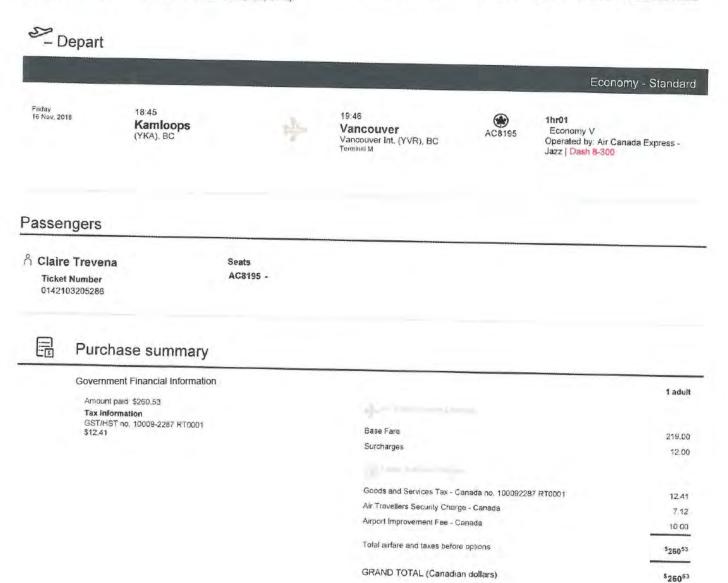

#### Government Financial Information 2 adults Amount paid. \$422,36 Tax information GST/HST no. 10009-2287 RT0001 Base Fare \$20.12 166.00 Surcharges 12.00 Goods and Services Tax - Canada no. 100092287 RT0001 9.51 Air Travellers Security Charge - Canada 7.12 Airport Improvement Fee - Canada 5.00 Total airfare and taxes before options (per passenger) \$19953 Number of passengers X 2 Total \$39926 Claire Trevena Personal Information 11.00 William Beale Personal Information 11.00 Goods and Services Tax - Canada no. 100092267 RT0001 1.10 Total with options and seat selection fee \$42236 GRAND TOTAL (Canadian dollars) \$42236