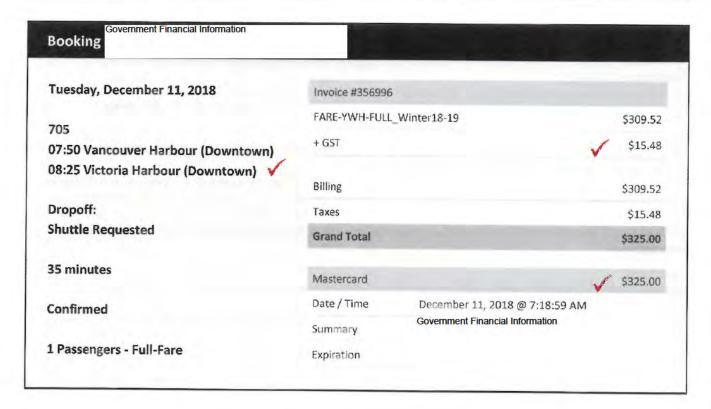

From: passengerservices@helijet.com

Sent: Tuesday, December 11, 2018 7:19 AM

To: White, Christine MAH:EX

Subject: Thank you for choosing to take off with Helijet!

Please review your reservation below.

If you have any questions or concerns regarding your reservation please call us at Helijet Reservations 1.800.665.4354.

| Customer Information |                |                             |
|----------------------|----------------|-----------------------------|
| Account              | Government Fir | nancial Information         |
|                      | Name           | Selina Robinsor             |
|                      | Company        | Municipal Affairs & Housing |