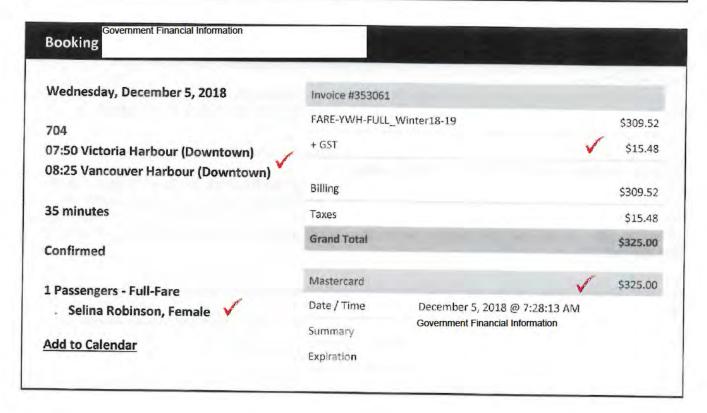

From: passengerservices@helijet.com

Sent: Wednesday, December 5, 2018 11:56 AM

To: White, Christine MAH:EX

**Subject:** Thank you for choosing to take off with Helijet!

Please review your reservation below.

If you have any questions or concerns regarding your reservation please call us at Helijet Reservations 1.800.665.4354.

| Customer Information |            |                                  |
|----------------------|------------|----------------------------------|
| Account              | Customer # | Government Financial Information |
|                      | Name       | Selina Robinson                  |
|                      | Company    | Municipal Affairs & Housing      |