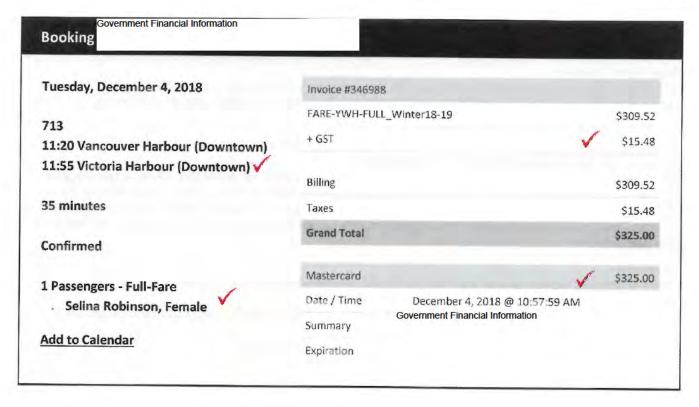

From: passengerservices@helijet.com

Sent: Wednesday, December 5, 2018 11:56 AM

To: White, Christine MAH:EX

**Subject:** Thank you for choosing to take off with Helijet!

Please review your reservation below.