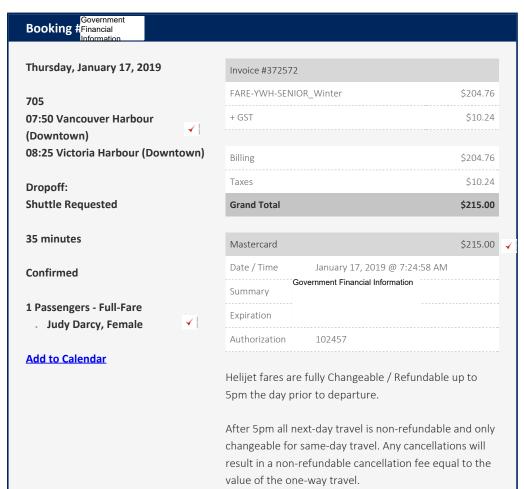

| Wednesday, July 4, 2018                     | Invoice #303459   |                                  |          |
|---------------------------------------------|-------------------|----------------------------------|----------|
|                                             | FARE-YWH-Personal | <sub>n-</sub> Summer             | \$204.76 |
| 705<br>07:50 Vancouver Harbour (Downtown)   | + GST             |                                  | \$10.24  |
| 08:25 Victoria Harbour (Downtown)           | Billing           |                                  | \$204.76 |
| Dropoff:                                    | Taxes             |                                  | \$10.24  |
| Shuttle Requested                           | Grand Total       |                                  | \$215.00 |
| 35 minutes                                  | Mastercard        |                                  | \$215.00 |
|                                             | Date / Time       | July 4, 2018 @ 7:22:39 AM        |          |
| Confirmed                                   | Summary           | Government Financial Information |          |
| 5-2-1 C - C - C - C - C - C - C - C - C - C | Expiration        |                                  |          |
| 1 Passengers - Off-Peak  Judy Darcy, Female | Authorization     | 102236                           |          |