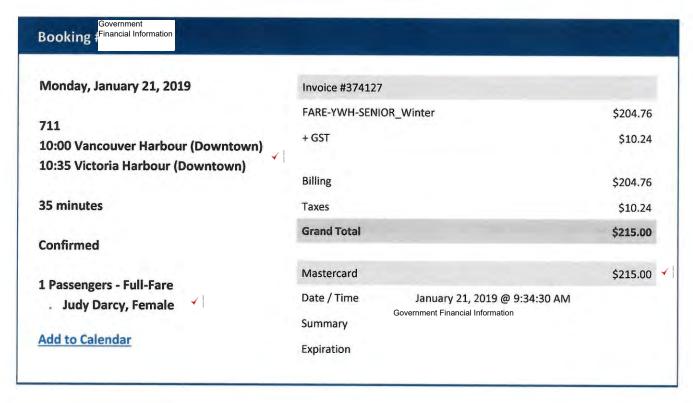

From: Sent: passengerservices@helijet.com January 10, 2019 2:16 PM

Gotto, Sarah F MMHA:EX

To: Subject:

Thank you for choosing to take off with Helijet!

Please review your reservation below.

If you have any questions or concerns regarding your reservation please call us at Helijet Reservations 1.800.665.4354.

From: passengerservices@helijet.com
Sent: January 10, 2019 2:16 PM
To: Gotto, Sarah F MMHA:EX

**Subject:** Thank you for choosing to take off with Helijet!

Please review your reservation below.

If you have any questions or concerns regarding your reservation please call us at Helijet Reservations 1.800.665.4354.