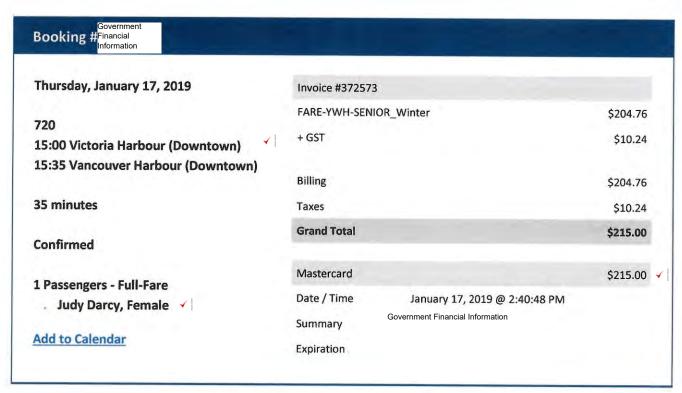

From: Sent: passengerservices@helijet.com January 10, 2019 2:16 PM

Gotto, Sarah F MMHA:EX

To: Subject:

Thank you for choosing to take off with Helijet!

Please review your reservation below.

If you have any questions or concerns regarding your reservation please call us at Helijet Reservations 1.800.665.4354.

From: passengerservices@helijet.com
Sent: January 10, 2019 2:16 PM
To: Gotto, Sarah F MMHA:EX

**Subject:** Thank you for choosing to take off with Helijet!

Please review your reservation below.

If you have any questions or concerns regarding your reservation please call us at Helijet Reservations 1.800.665.4354.