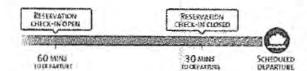

## Arrive at the terminal 30-60 minutes before departure

#### Reservation Check-in Opens

Check-in opens cominites prior to departure. Depending on schedules, you may not be able to check-in if you arrive more than 50 minutes early

#### Reservation Check-In Closed

Reservation check-in must occur 30 minutes prior to scheduled departure. If not checked in by this time, the reservation will not be valid and you will travel standby (on next available sailing). Your reservation fee will not be