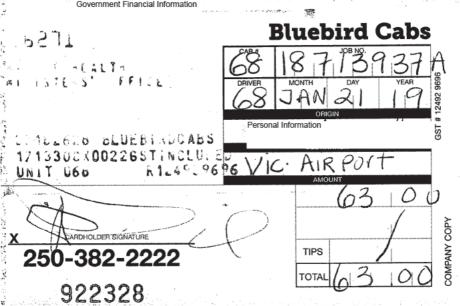

#### Notes for Travel Voucher (Restricted Use) E130263 for Dix, Adrian

1 note(s) returned.

| Created On          | Author                                                  | Note Personal Information                                                                                                                                                                                                                                                                                          |
|---------------------|---------------------------------------------------------|--------------------------------------------------------------------------------------------------------------------------------------------------------------------------------------------------------------------------------------------------------------------------------------------------------------------|
| 2018/12/13 11:37:43 | Hansen, Lucy<br>(IDIR\LHANSEN)<br>Lucy.Hansen@gov.bc.ca | Oct 28-Van -Vic BC Ferries reservation 17.00 (BTA)-overnight Victoria 123.02 (vsa) Oct 29-all day Victoria -overnight Victoria 123.02 (vsa) Oct 30-Victoria -overnight in Victoria 123.02 (vsa) Oct 31- Victoria -overnight in Victoria 123.02 (vsa) Nov 1-Van-Vic -reservation \$10 (bta) Bc Ferries- Information |

Production \*\*\* Copyright © Government of British Columbia

500-1321 Blanshard Street Victoria, BC V8W 0B7

Toli Free: 1-888-BC FERRY (1-888-223-3779)

(250) 386-3431 Direct:

Email: customerservice@bcferries.com

GOVERNMENT Financial Information

Government Financial Information

Date Issued: 25/OCT/2018

09:50:36

Booked by: BCF CUSTOMER SERVICE CENTRE

Booking Confirmation

Booking Holder: Lucy Hansen

Phone:

Provide Booking Number to Ticket Agent

Customer Number Government

Page 1 of 2

Departs

Booking Reference:

Time / Date

Personal Information

Time / Date

**TSAWWASSEN** Metro Vancouver

07:00 28/Oct/2018 SWARTZ BAY, Victoria Vancouver Island

Arrives

08:35 28/Oct/2018

Vehicle

UNDER HEIGHT PASSENGER VEHICLE

Ferry

Spirit of British Columbia

The sailing you have selected is a direct sailing.

Tsawwassen - Swartz Bay, Victoria

Fare Information

20' Personal Informati

UNDER HEIGHT PASSENGER VEHICLE

**ADULT/YOUTH** 

Reservation Change Fee PCard HANSENL

Reservation Fee Products and Fees:

**Amount Paid:** 

Price

\$57.50

Personal

\$74.70

Due at Terminal:

The Canada Revenue Agency (CRA) and Province of British Columbia regard the supply of ferry services as GST and PST exempt. BC Ferries charges 5% GST to customers as required under the applicable legislation on ancillary services such as cabin rentals, specialty lounges, food and retail services.

Personal Information

\$57.50 + \$17.20 = \$74.70 SIDE OF TICKET Person o Per al o son ation 352 CBC > CBB Informa ... al \*\*\*CARDHOLDER COPY\*\* sawwassen Bay 28 Oct 2018 emm Change ent Swartz nal

Security Concern