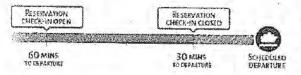

## Arrive at the terminal 30-60 minutes before departure

#### Reservation Check-in Opens

Check-in opens cominites prior to departure. Depending on schedules, you may not be able to check-in if you arrive more than 50 minutes early

#### Reservation Check-In Closed

Reservation check-in must occur 30 minutes prior to scheduled departure. If not checked in by this time, the reservation will not be valid and you will travel standby (on next available sailing). Your reservation fee will not be

arrive after the reservation check-in has closed, 30 minutes: prior to the scheduled departure: